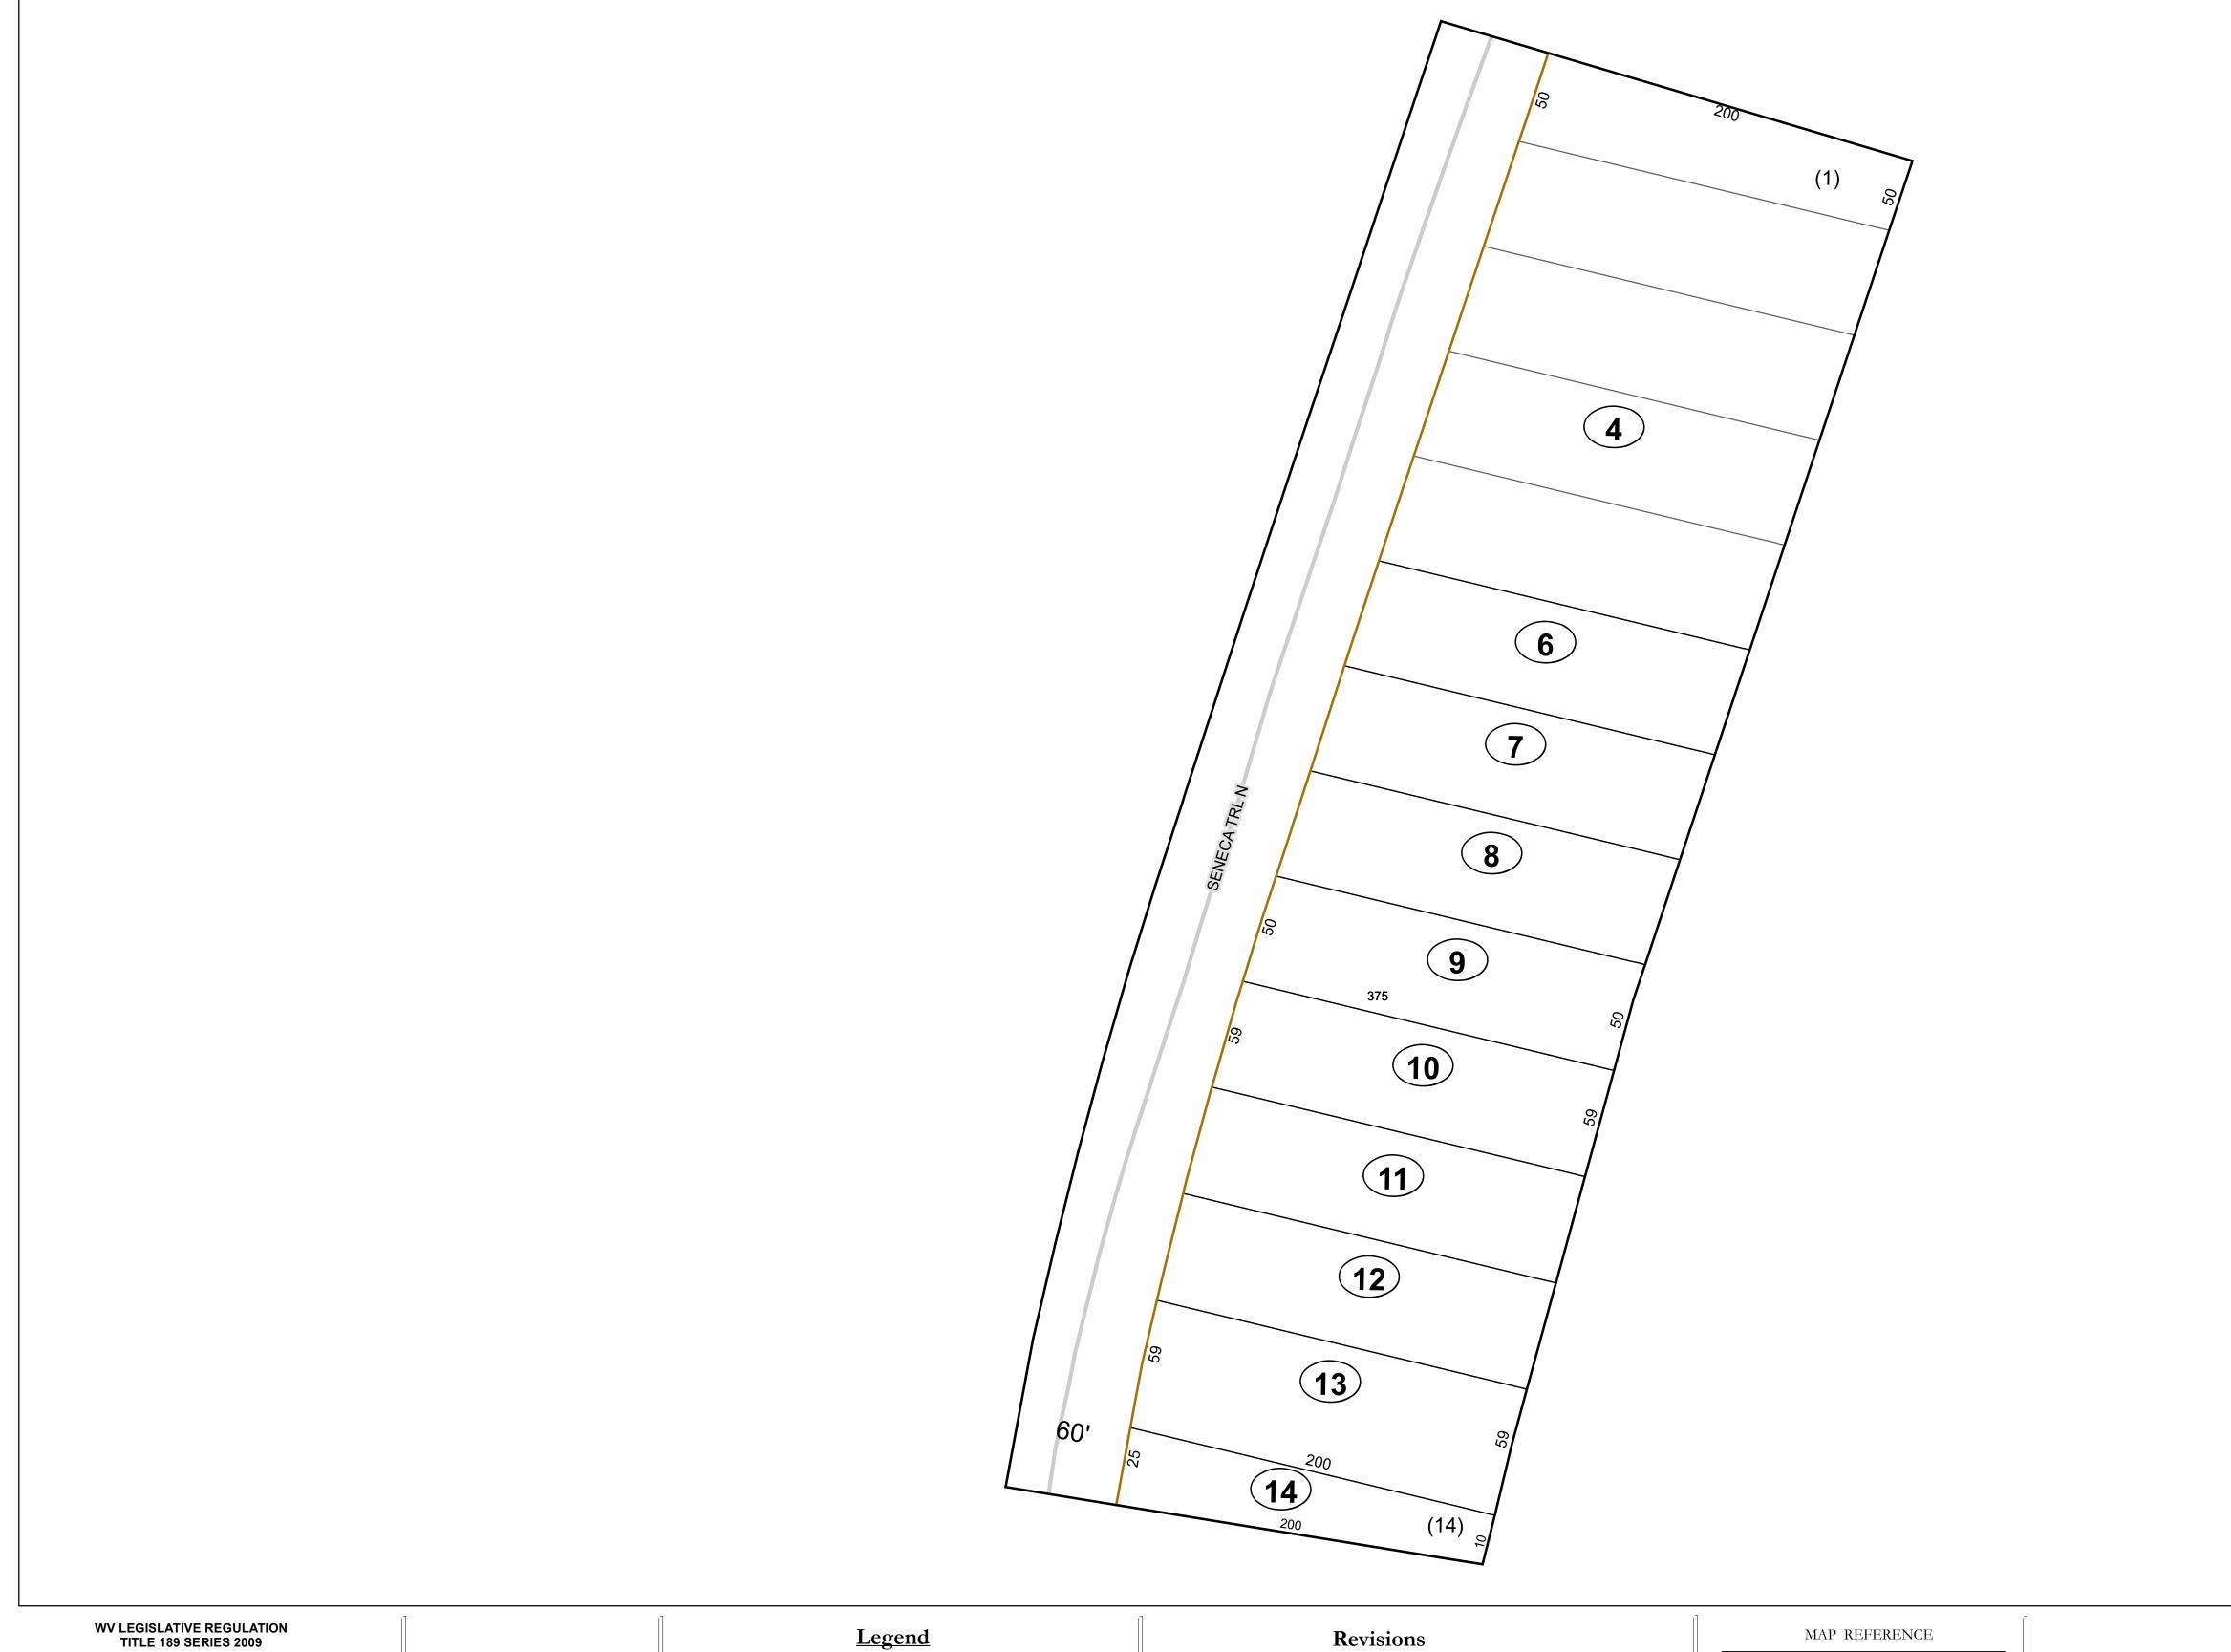

# Corporation line District line County line State line Property Line Right of Way Railroad Lot line Corporation line River Deed lot number (25) Parcel or index number Parcel acreage 5.23 Ac Parcel acreage

Road Centerline

### GREENBRIER COUNTY - WEST VIRGINIA

Office of Assessor

For Tax Purposes Only

Lewisburg

Map: 09-8S

Date: 1/8/2019

**SCALE:** 1 inch = 50 feet