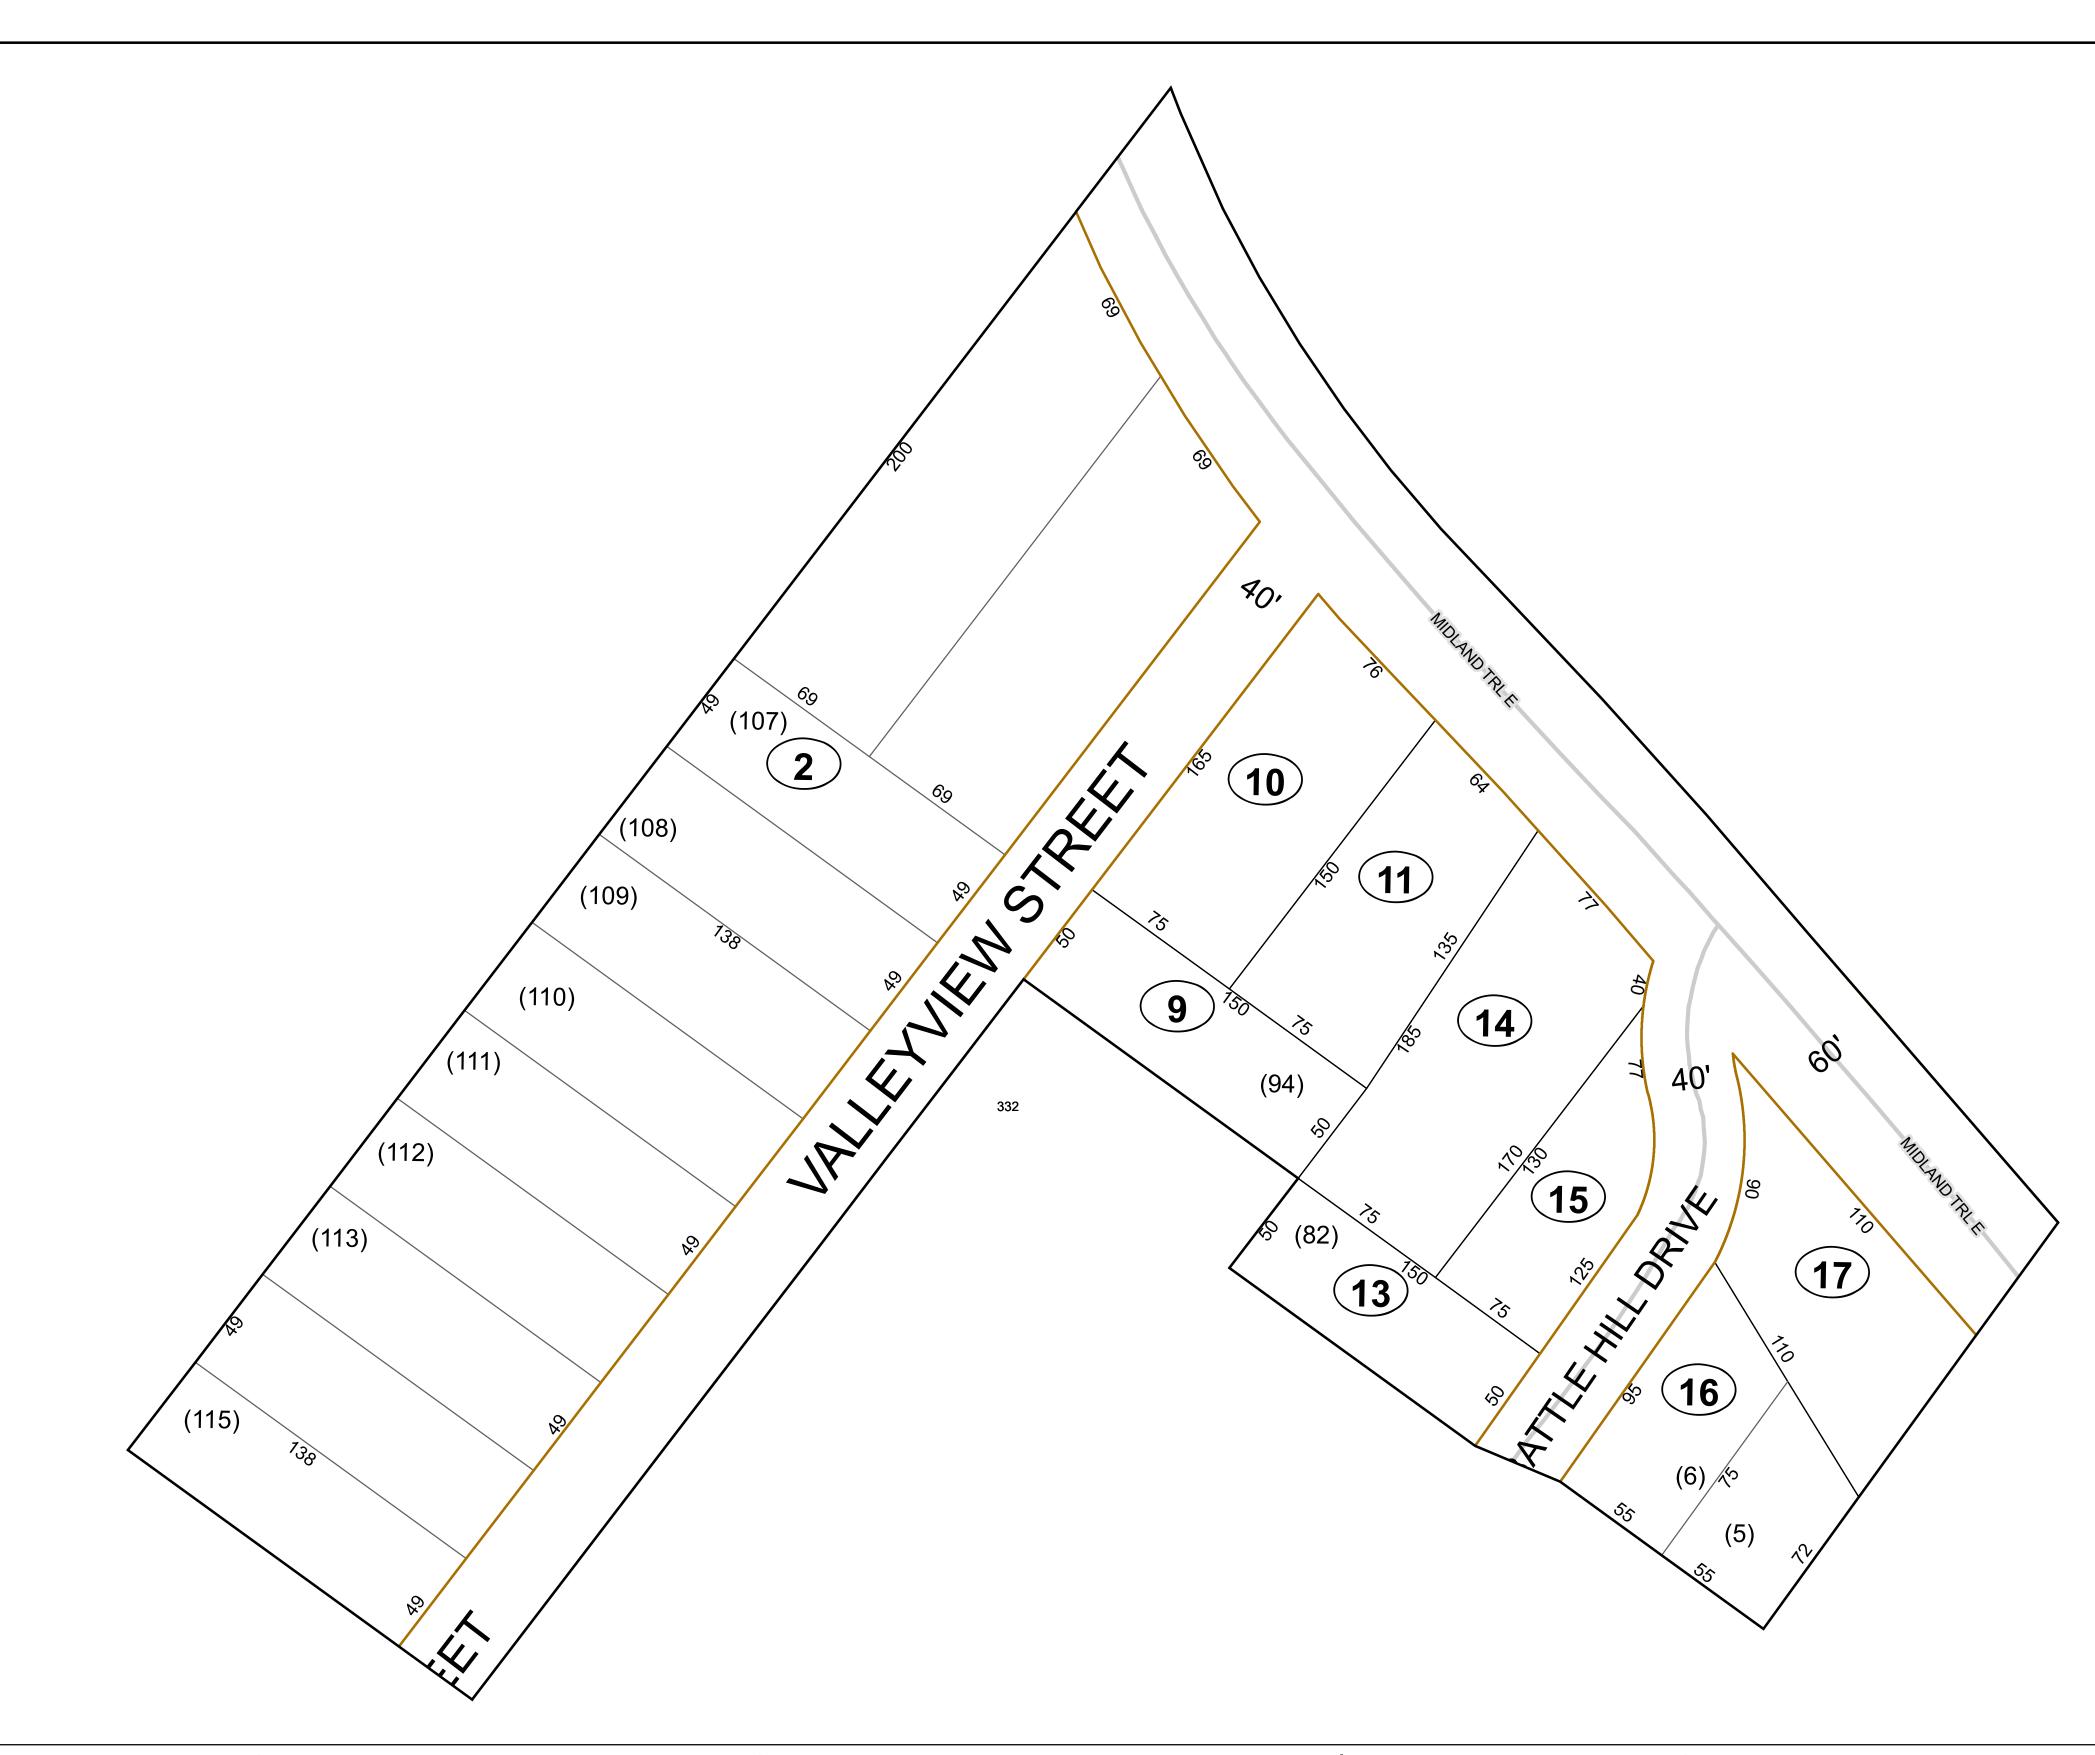

## GREENBRIER COUNTY - WEST VIRGINIA

Office of Assessor

For Tax Purposes Only

Lewisburg

мар: 09-18K

Date: 1/8/2019

**SCALE:** 1 inch = 40 feet