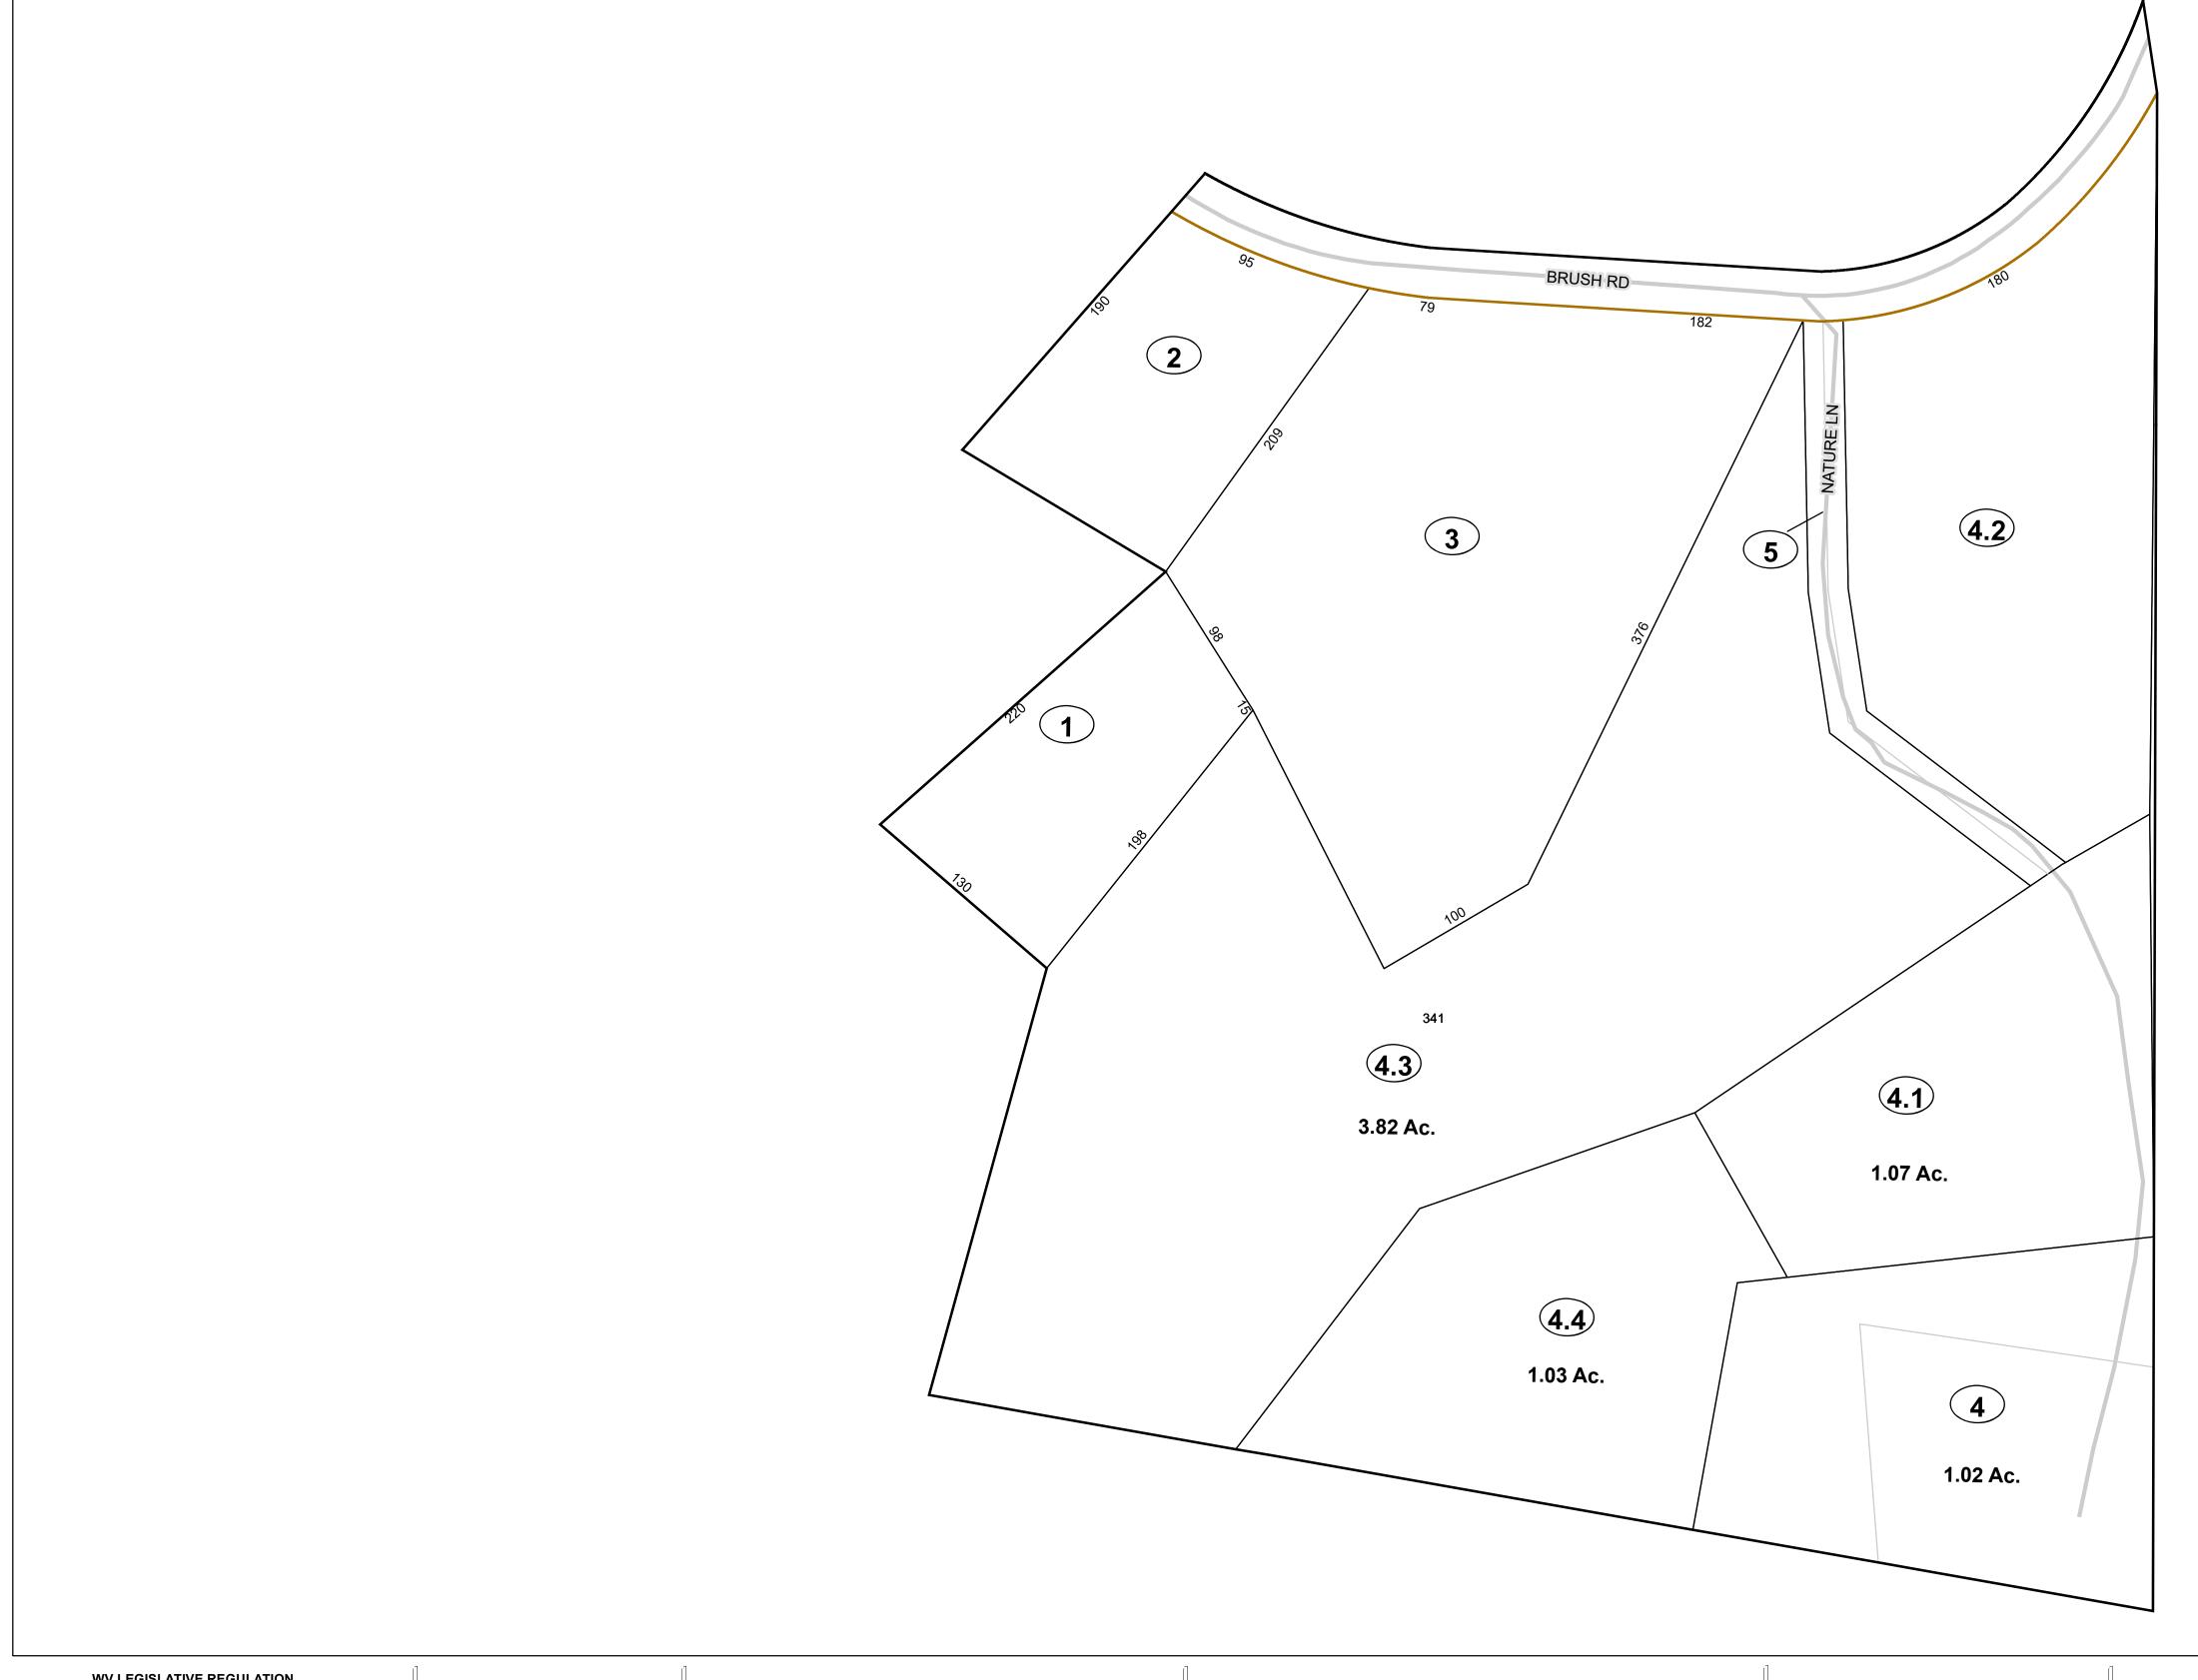

## )isclaimer:

This tax map was compiled for puposes of taxation from available record evidence and has not been field verified. This map is not a valid survey plat and the data on this map does not imply any official status to such data. The State of West Vrginia and county assessor's office assume no liability that might result from the use of this map.

## Restrictions:

All finished tax maps created under the provisions of legislation are the property of the county assessors who created them and the reproduction, copying, distribution, sale, or lease of such tax maps or copies thereof without the written permission of the respective county assessors is prohibited by law.

# Corporation line District line County line State line Property Line Right of Way Railroad Lot line Road Centerline River Deed lot number (25) Parcel or index number Parcel acreage 5.23 Ac Property Line Road Centerline

## GREENBRIER COUNTY - WEST VIRGINIA

Office of Assessor

For Tax Purposes Only

Lewisburg

Map: 09-20A

Date: 1/8/2019

**SCALE:** 1 inch = 60 feet