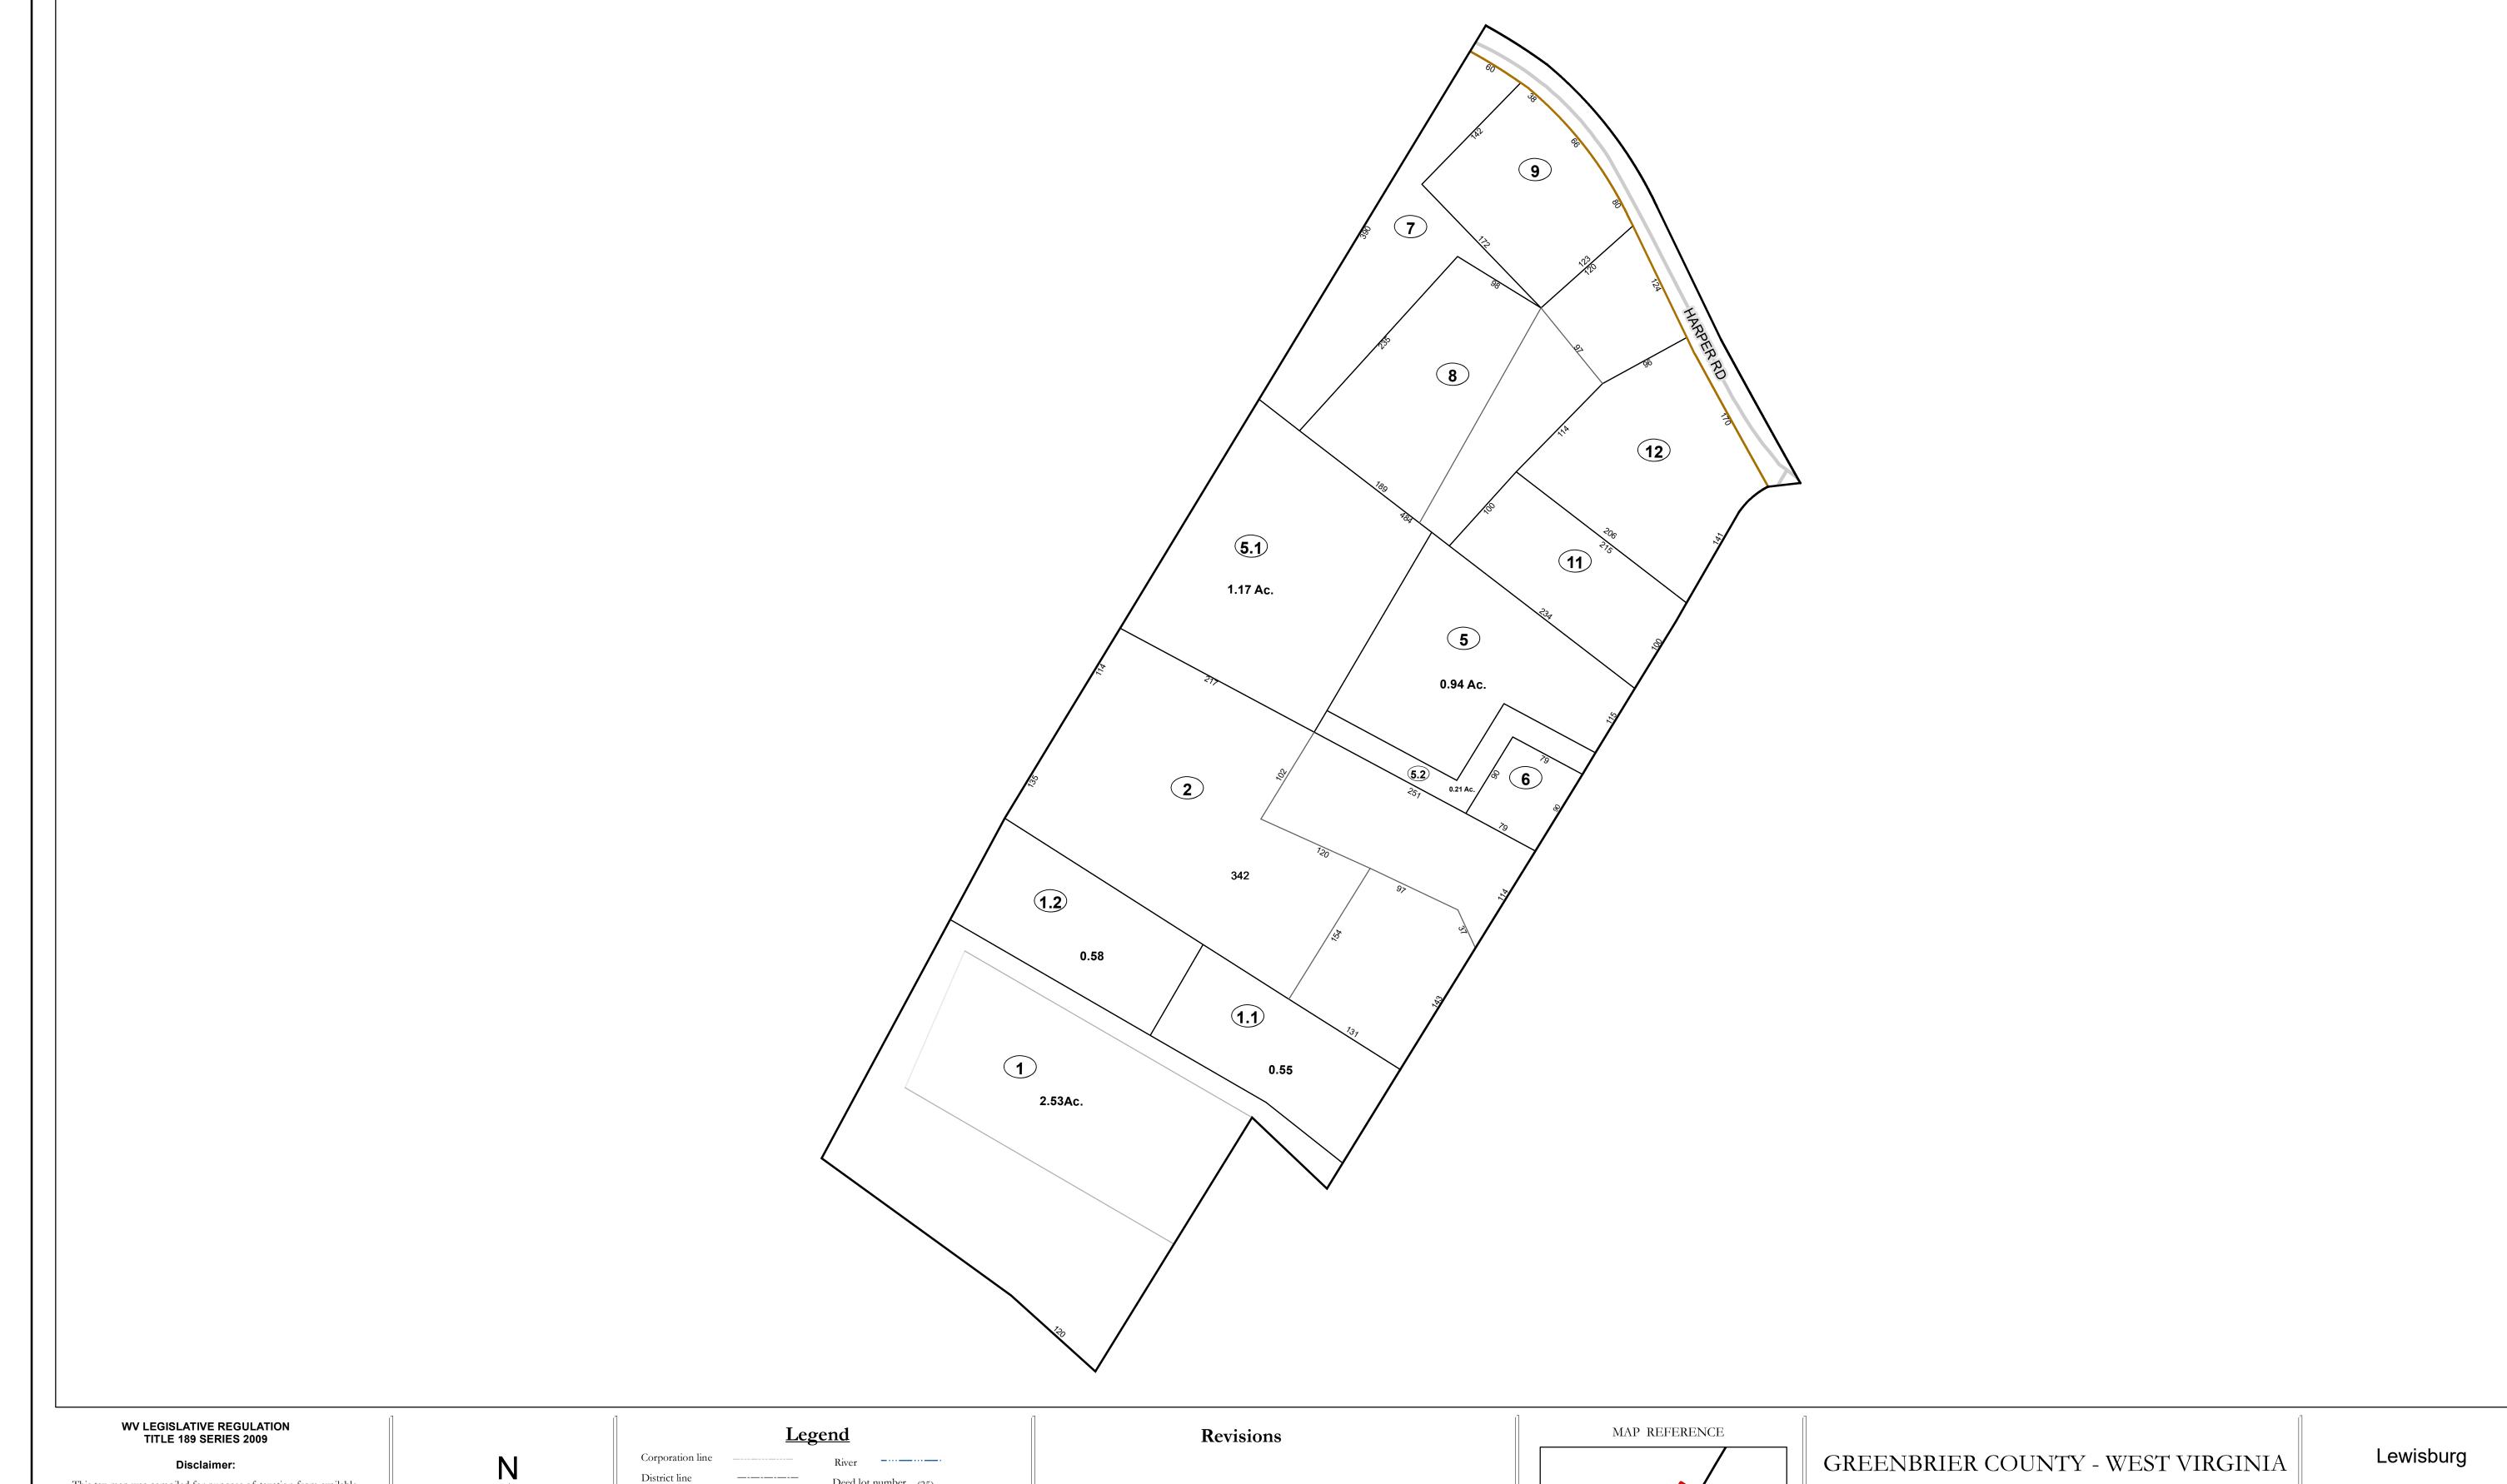

## Deed lot number (25) County line Parcel or index number 999.9 State line Parcel acreage 5.23 Ac Property Line Right of Way Lot line Road Centerline

## Revised 01/10/2018 By Greenbrier County GIS Office

Office of Assessor

For Tax Purposes Only

Map: 09-20B

Date: 1/8/2019

**SCALE:** 1 inch = 80 feet