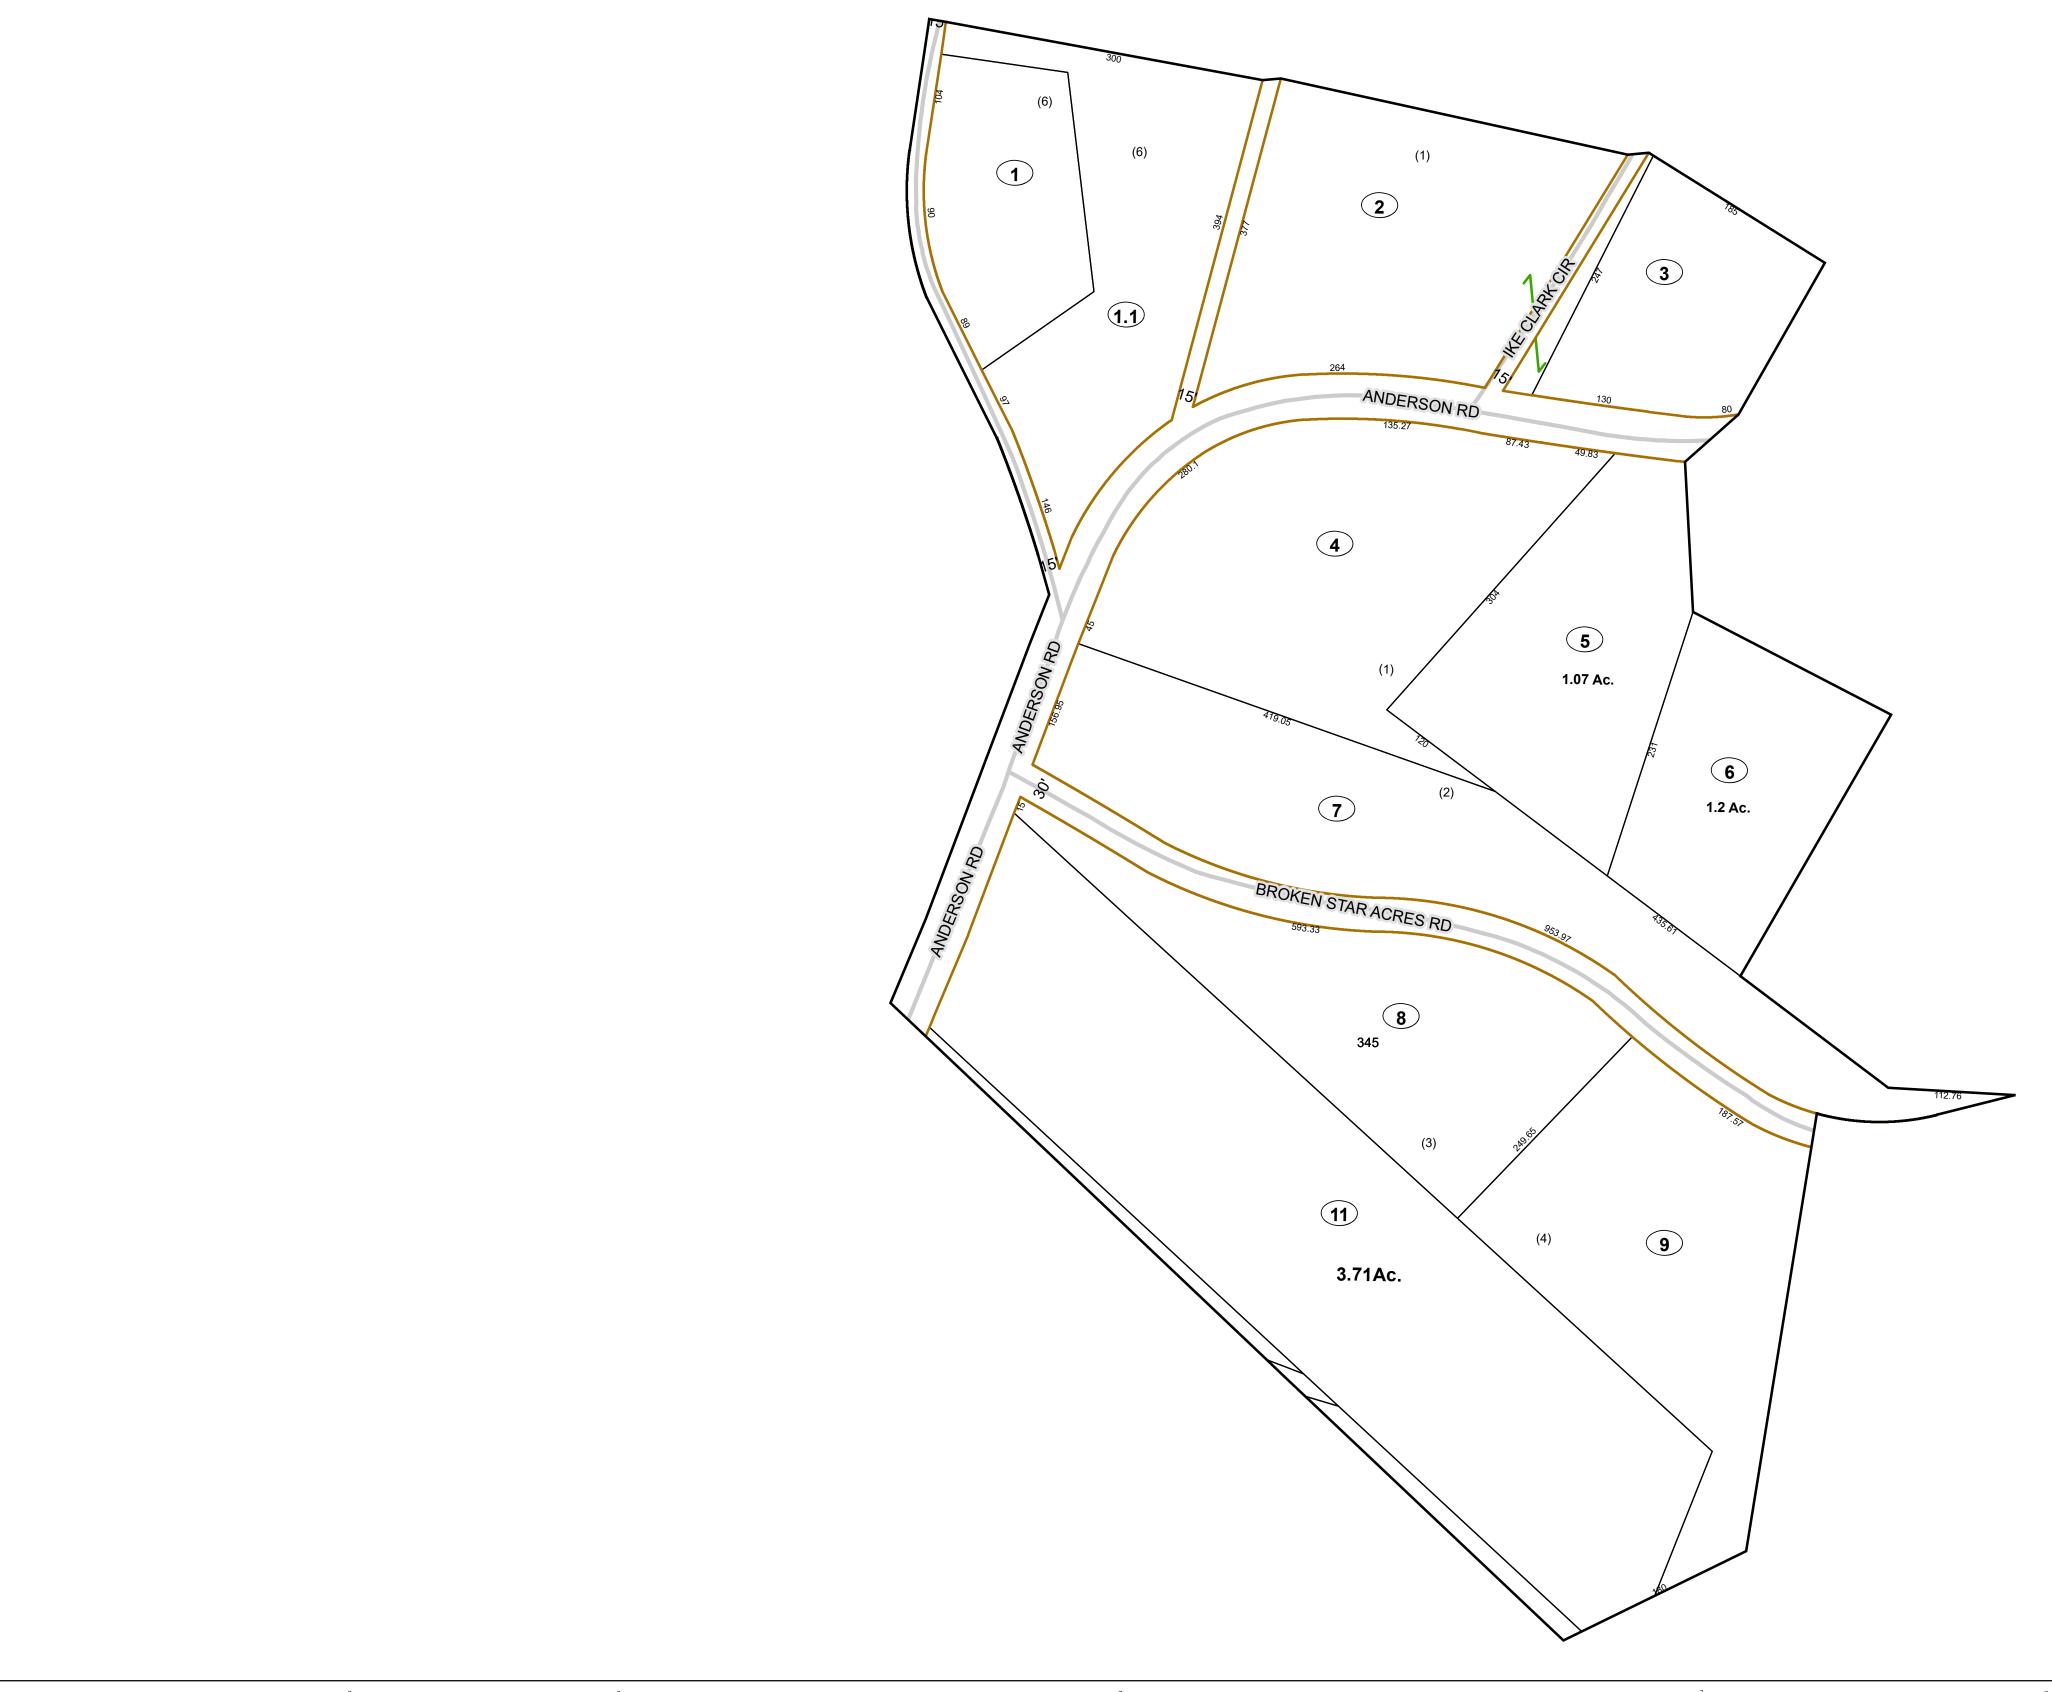

# Corporation line District line County line State line Property Line Right of Way Railroad Lot line Road Centerline Parcel acreage River Deed lot number (25) Parcel or index number Parcel acreage 5,23 Ac River Parcel or index number 999.9 Parcel acreage 5,23 Ac

## GREENBRIER COUNTY - WEST VIRGINIA

Office of Assessor

For Tax Purposes Only

Lewisburg

Map: 09-20J

Date: 1/8/2019

**SCALE:** 1 inch = 90 feet