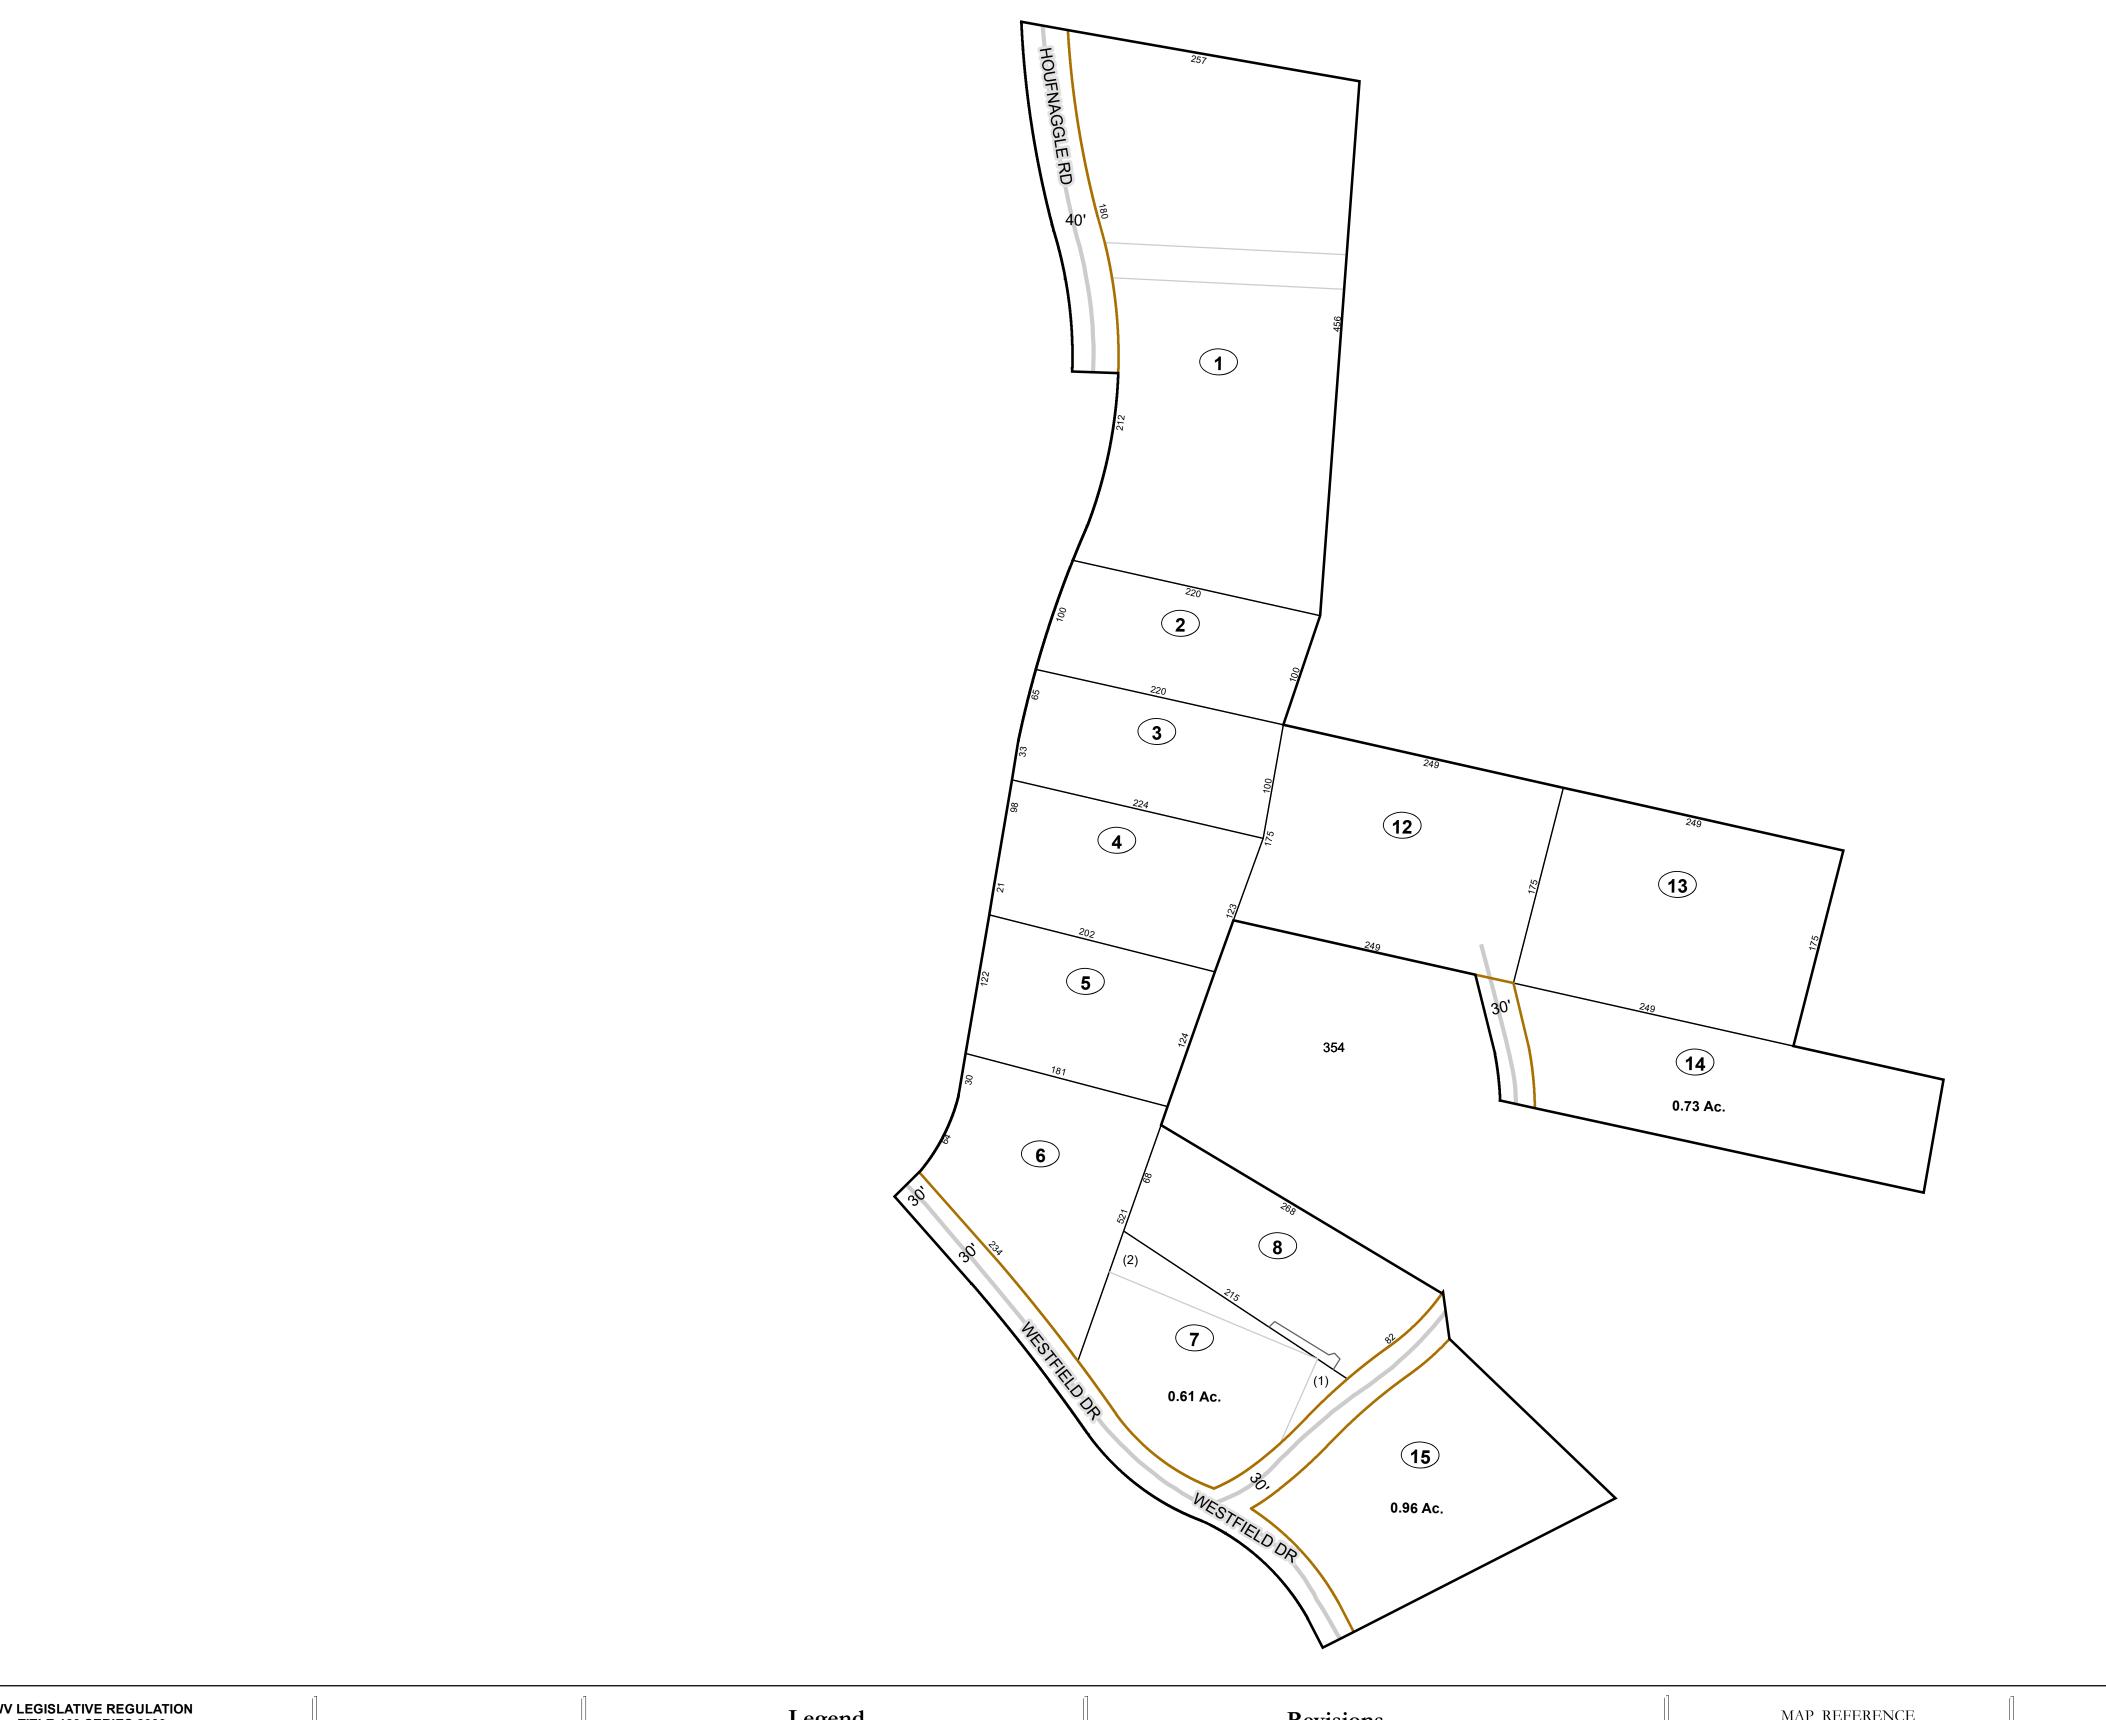

# WV LEGISLATIVE REGULATION TITLE 189 SERIES 2009

This tax map was compiled for puposes of taxation from available record evidence and has not been field verified. This map is not a valid survey plat and the data on this map does not imply any official status to such data. The State of West Vrginia and county assessor's office assume no liability that might result from the use of this map.

#### <u>Legend</u> Corporation line River ----District line Deed lot number (25) County line Parcel or index number 999.9 State line Parcel acreage Property Line Right of Way Lot line Road Centerline

# Revisions Revised 01/10/2018 By Greenbrier County GIS Office

## GREENBRIER COUNTY - WEST VIRGINIA

Office of Assessor

For Tax Purposes Only

Lewisburg

Map: 09-23G

Date: 1/8/2019

**SCALE:** 1 inch = 80 feet