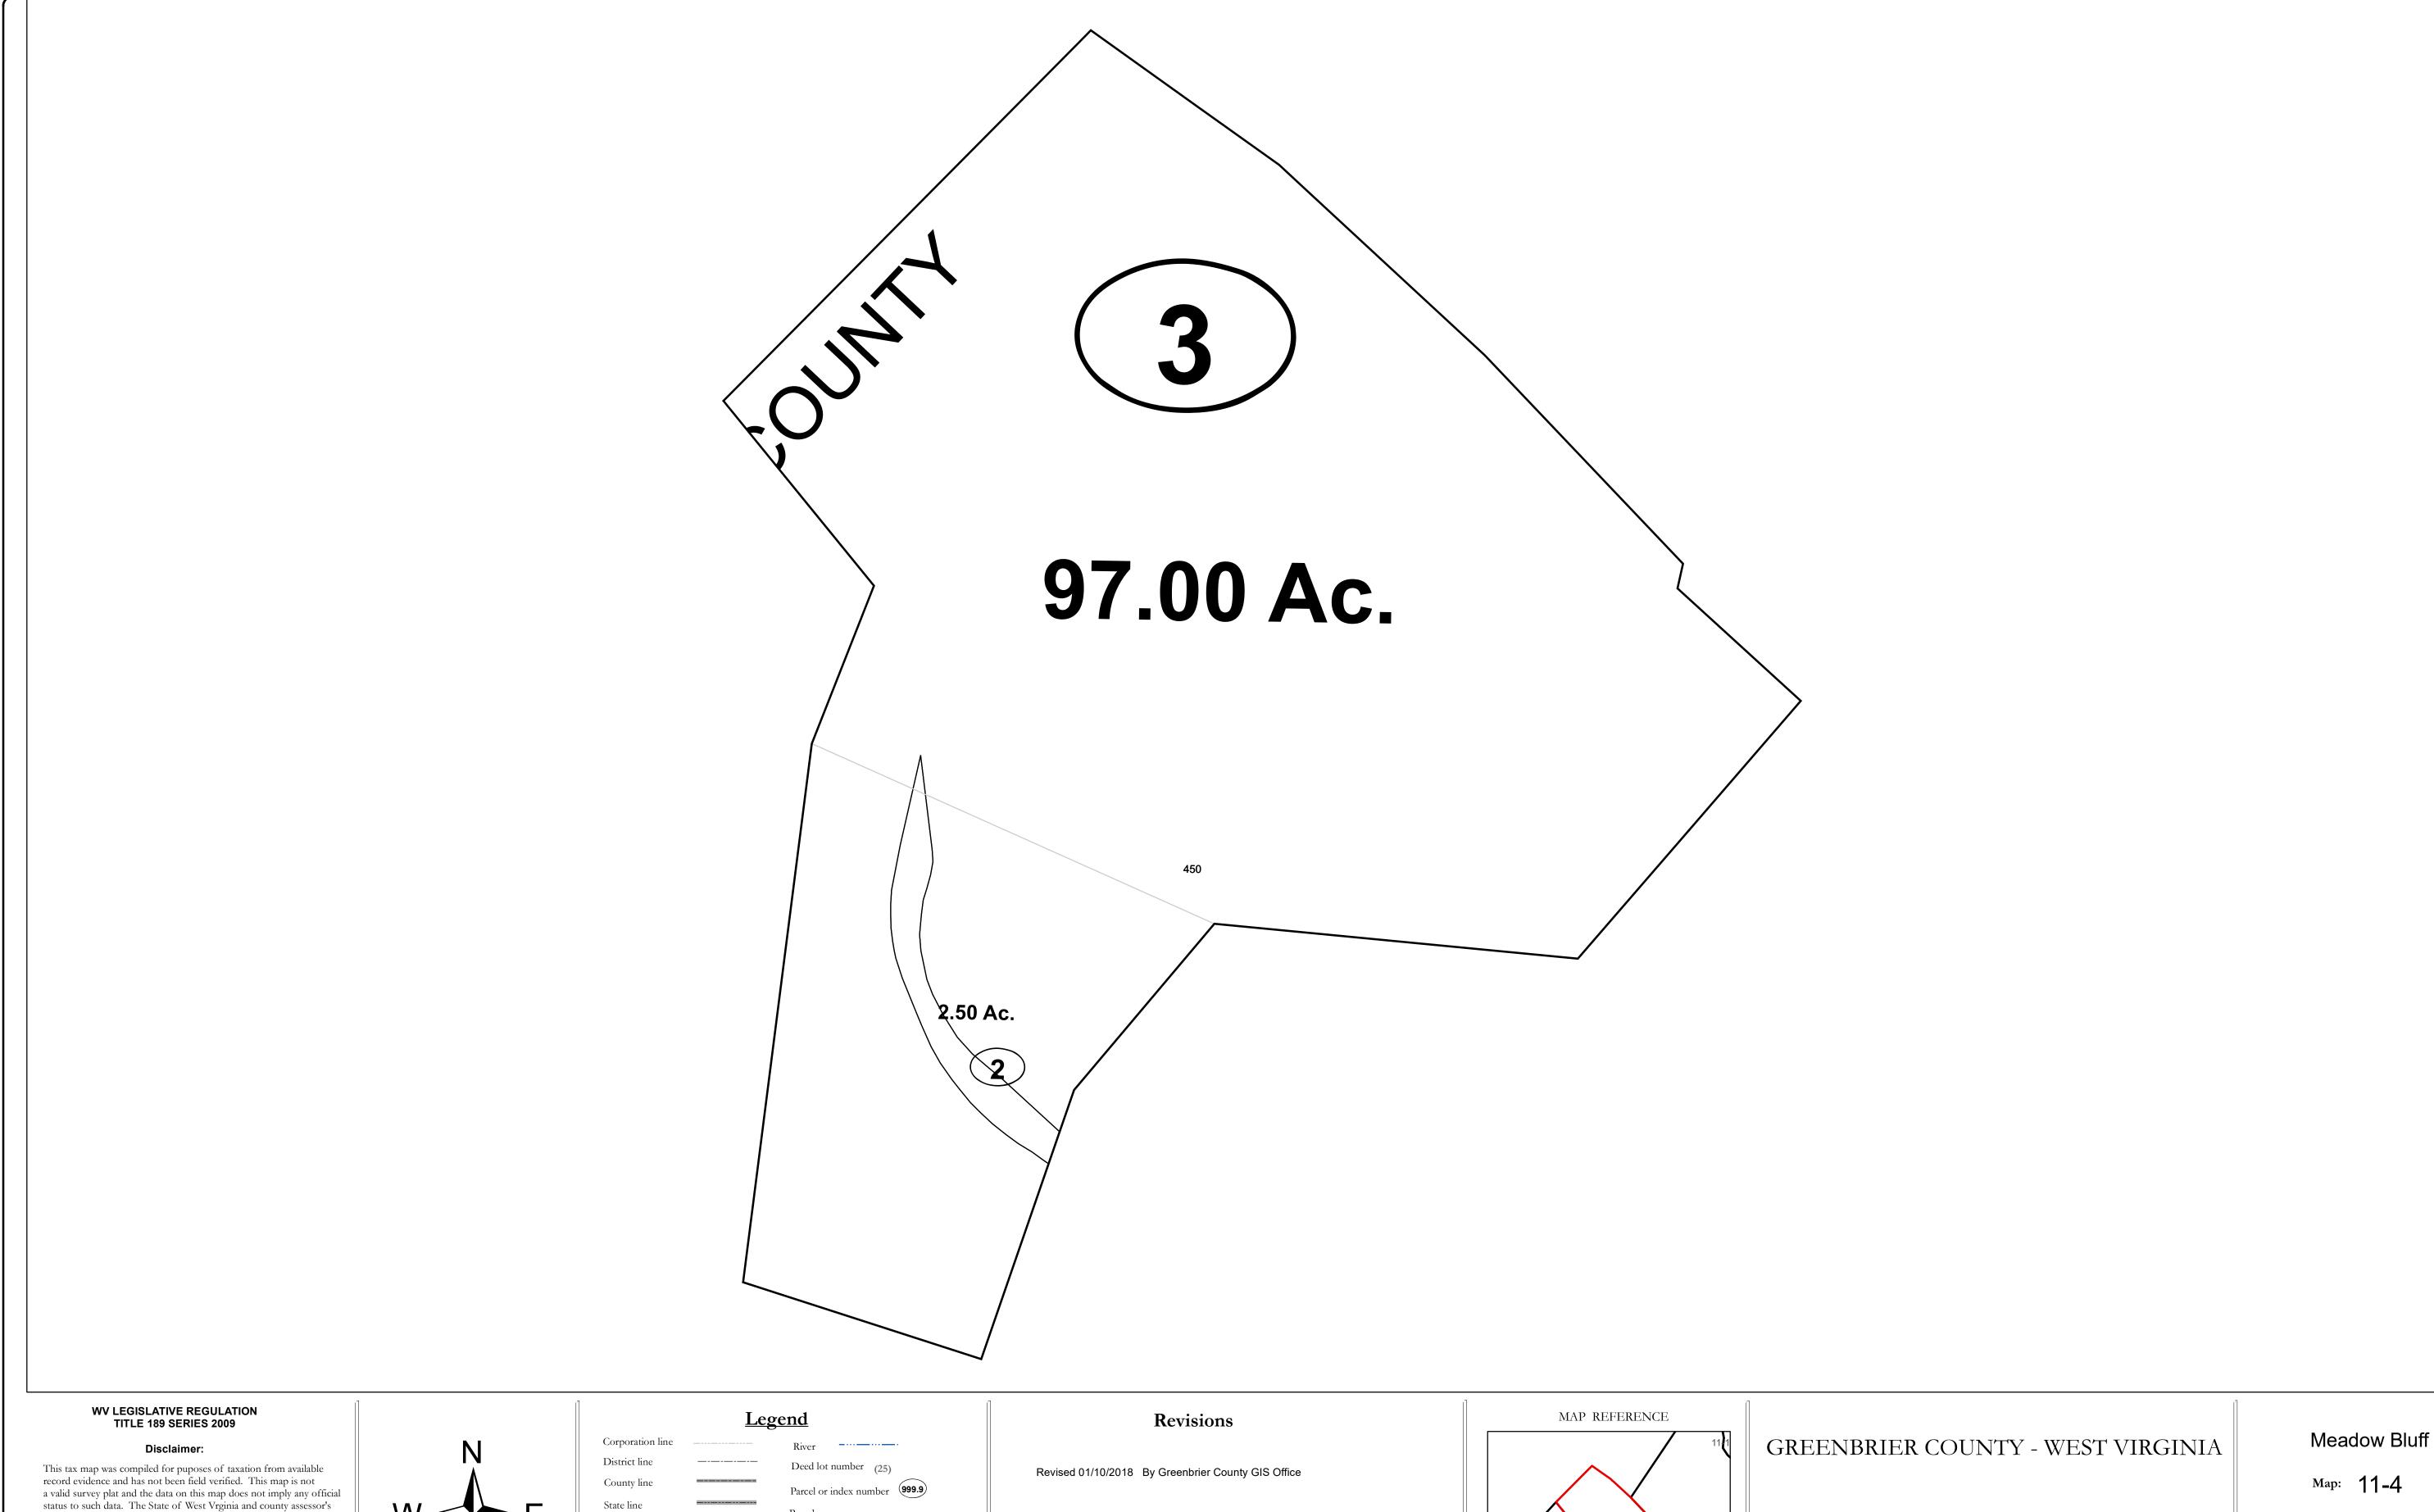

a valid survey plat and the data on this map does not imply any official status to such data. The State of West Vrginia and county assessor's office assume no liability that might result from the use of this map.

## Parcel acreage Property Line Right of Way Lot line Road Centerline

Office of Assessor

For Tax Purposes Only

Date: 1/8/2019

**SCALE:** 1 inch = 200 feet