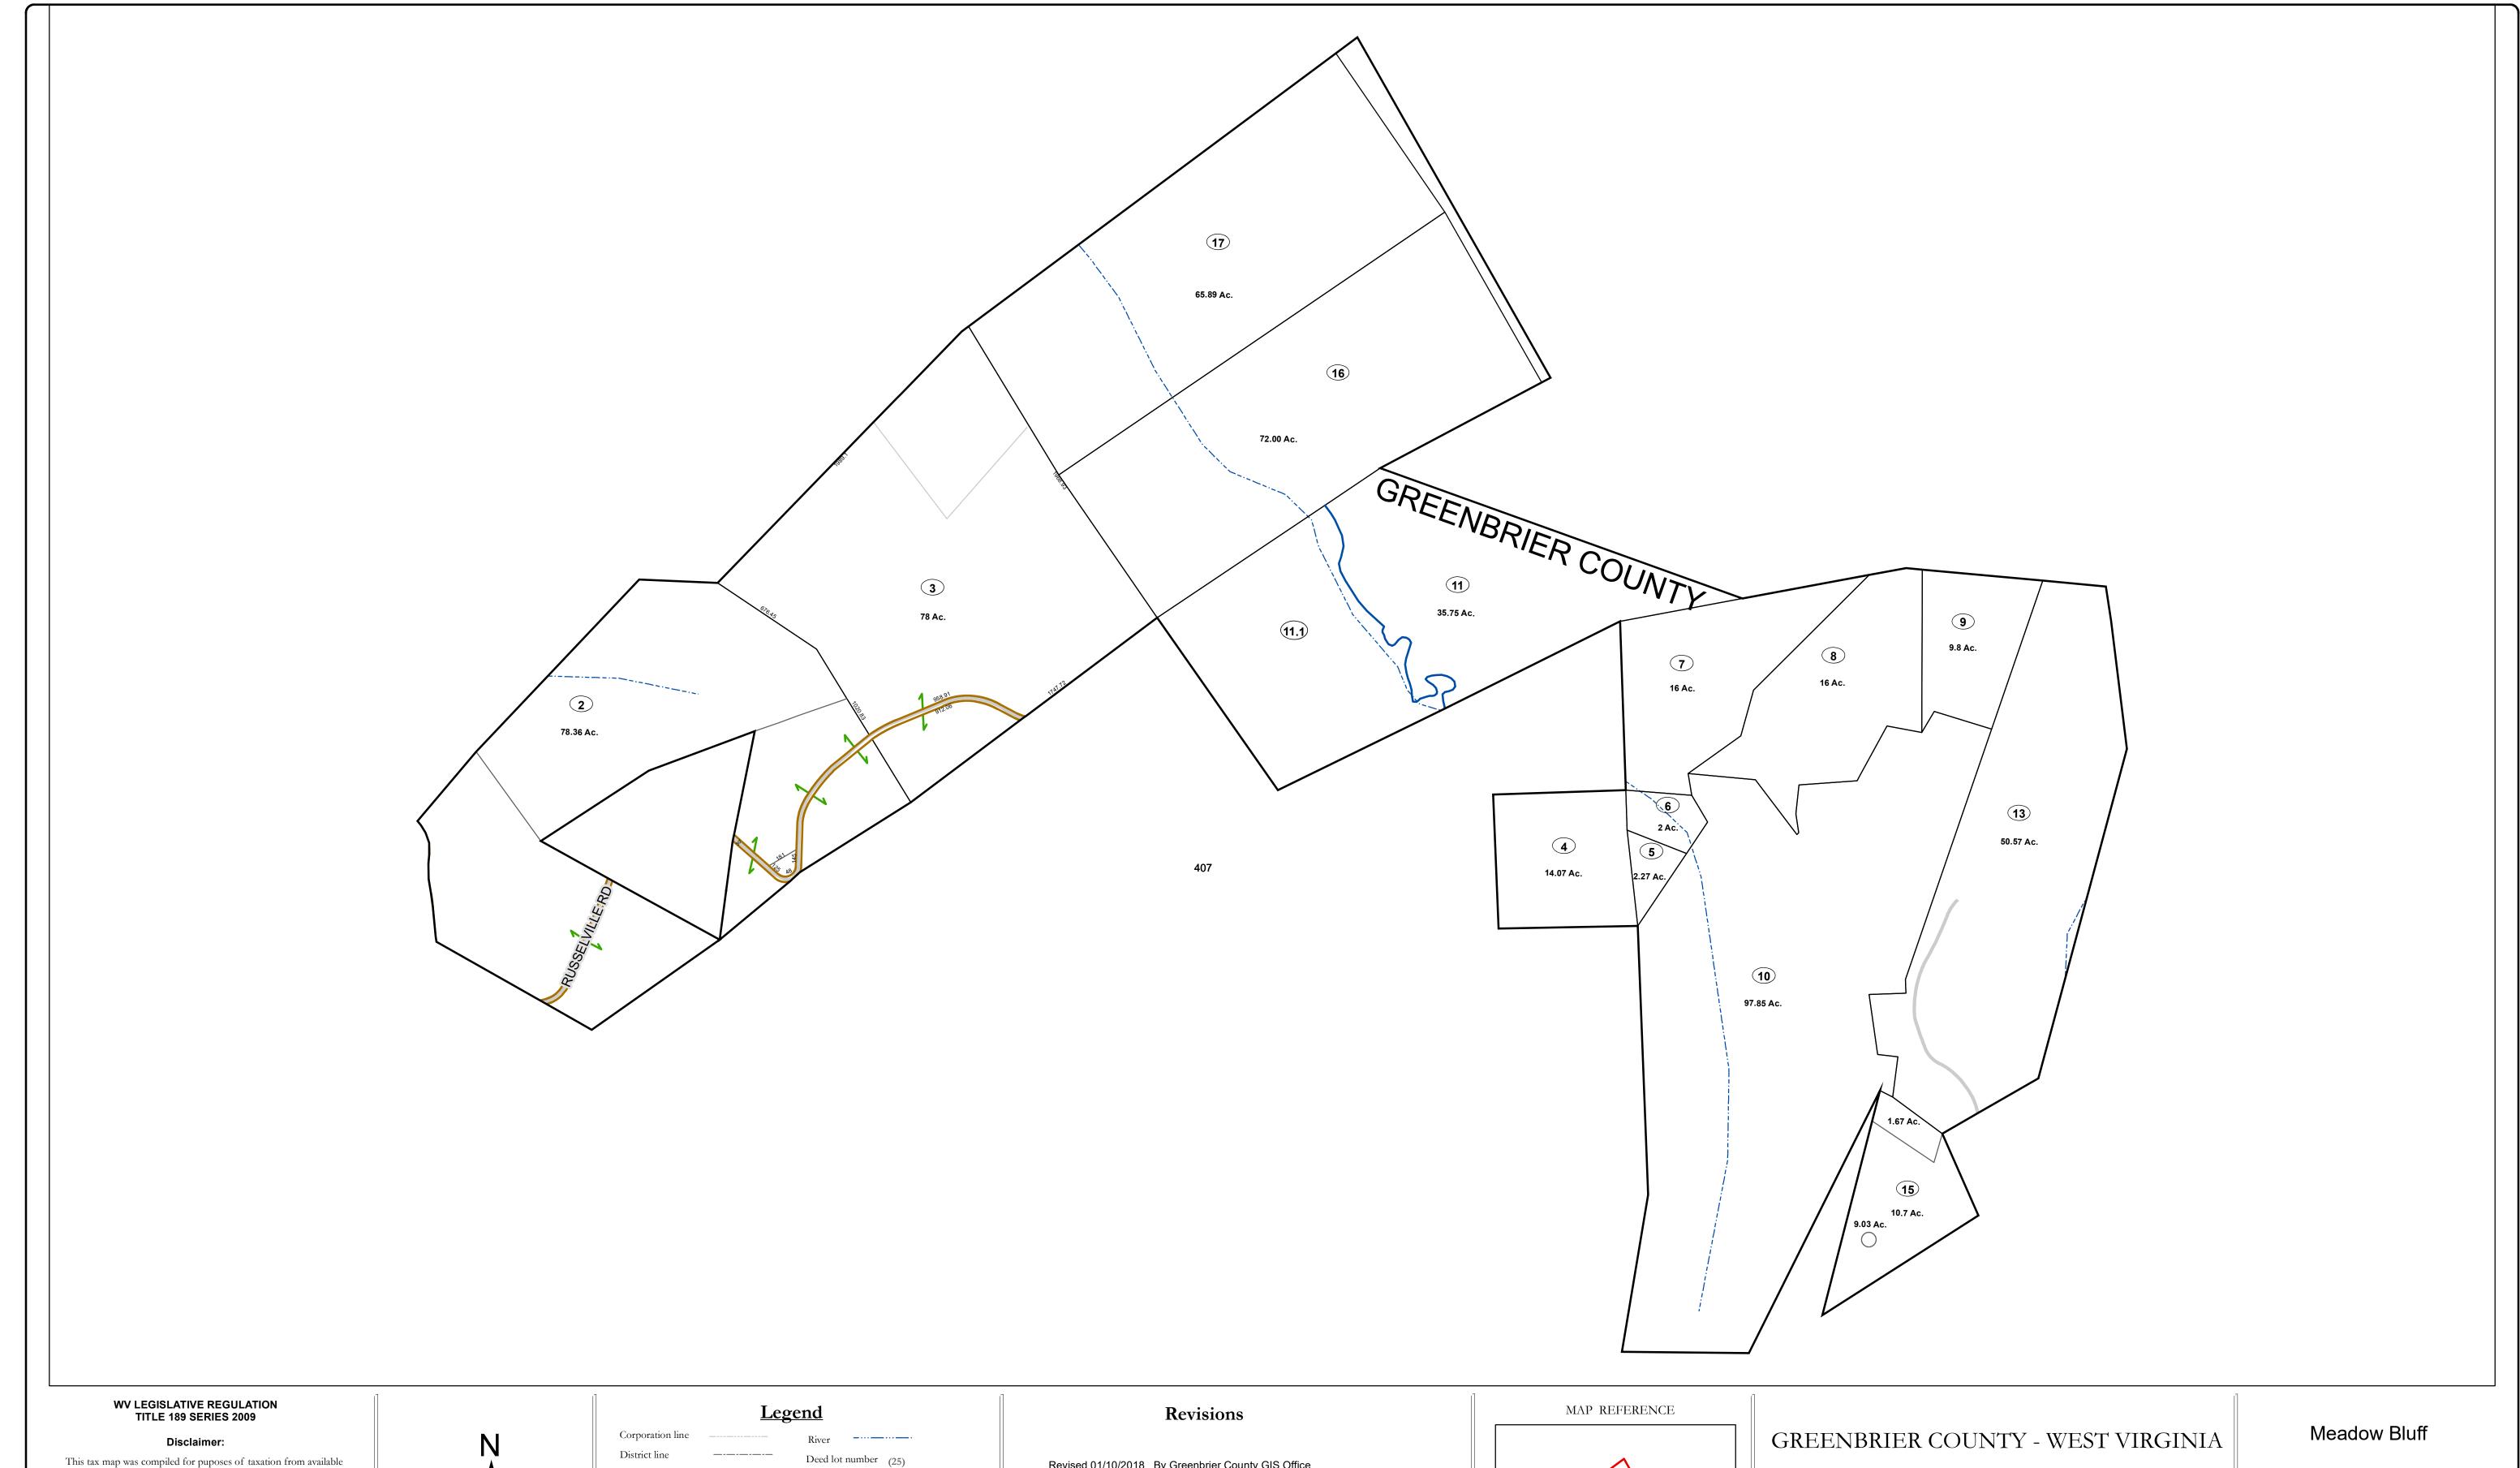

## Revised 01/10/2018 By Greenbrier County GIS Office

Office of Assessor

For Tax Purposes Only

Map: 11-11

Date: 1/8/2019

**SCALE:** 1 inch = 400 feet