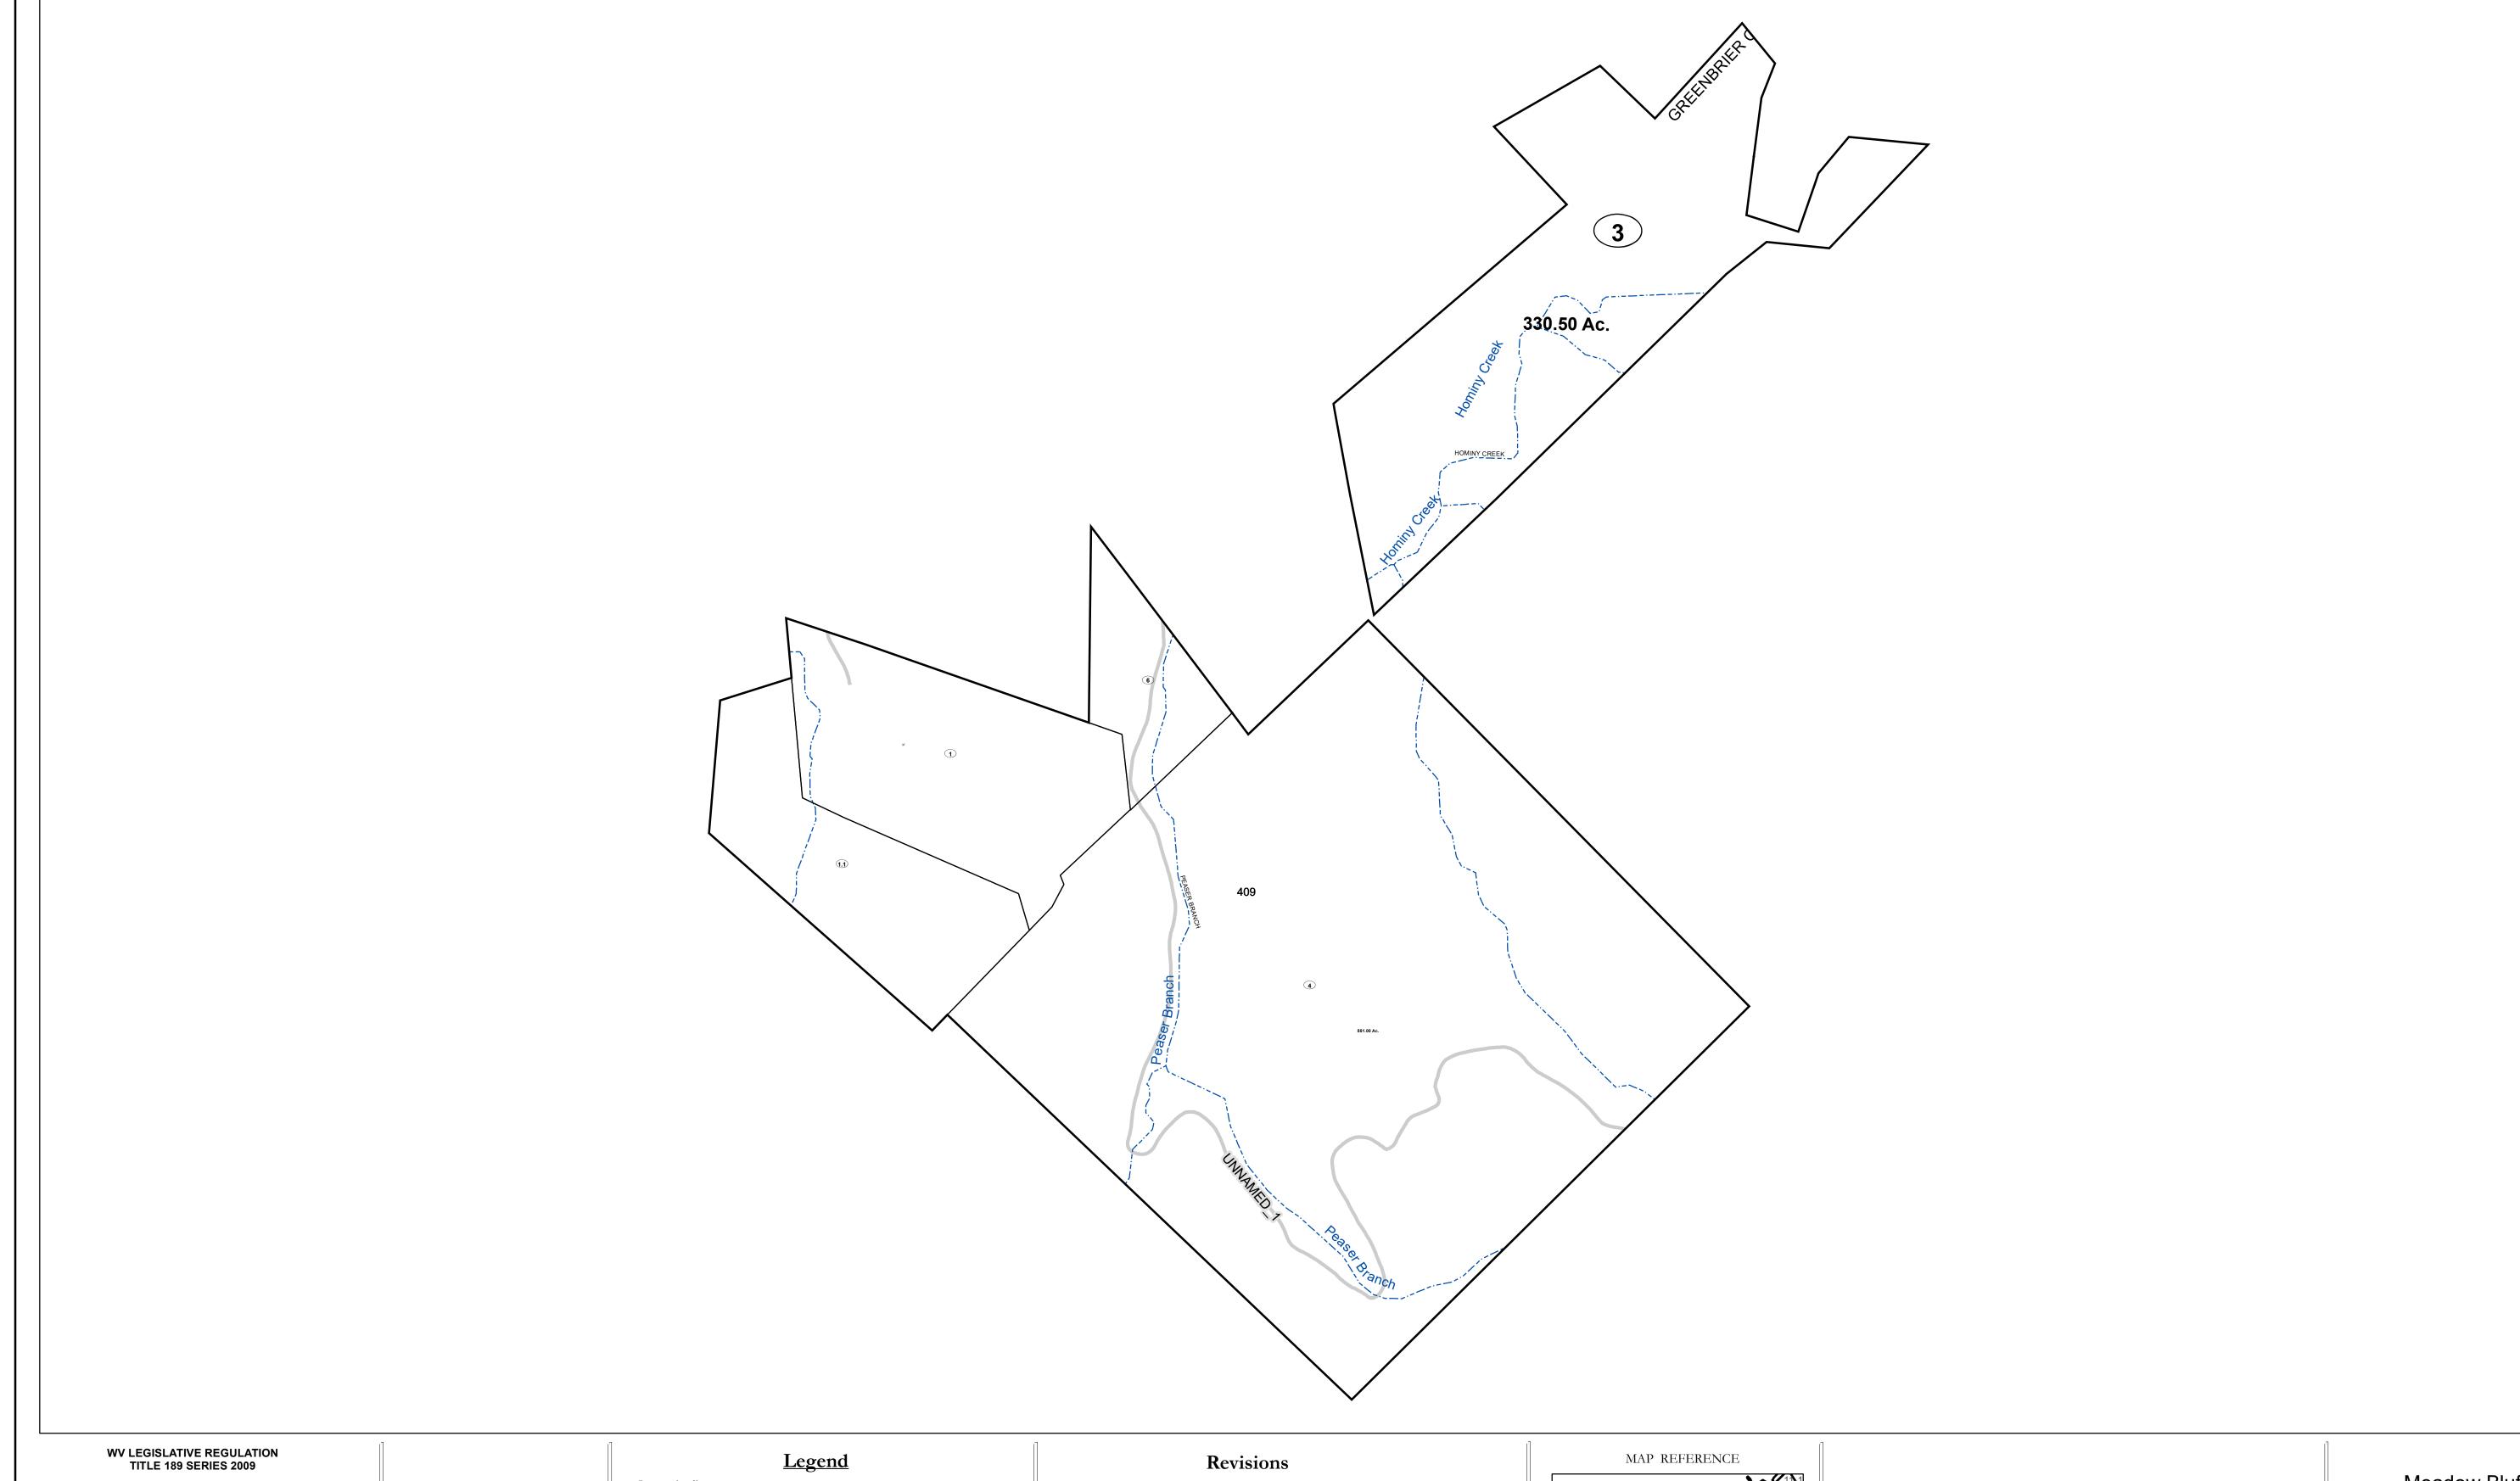

This tax map was compiled for puposes of taxation from available record evidence and has not been field verified. This map is not a valid survey plat and the data on this map does not imply any official status to such data. The State of West Vrginia and county assessor's office assume no liability that might result from the use of this map.

### Corporation line Deed lot number (25) District line County line Parcel or index number 999.9 State line Parcel acreage Property Line Right of Way Lot line Road Centerline

Revised 01/10/2018 By Greenbrier County GIS Office

# GREENBRIER COUNTY - WEST VIRGINIA

Office of Assessor

For Tax Purposes Only

Meadow Bluff

Map: 11-13

Date: 1/8/2019

**SCALE:** 1 inch = 900 feet