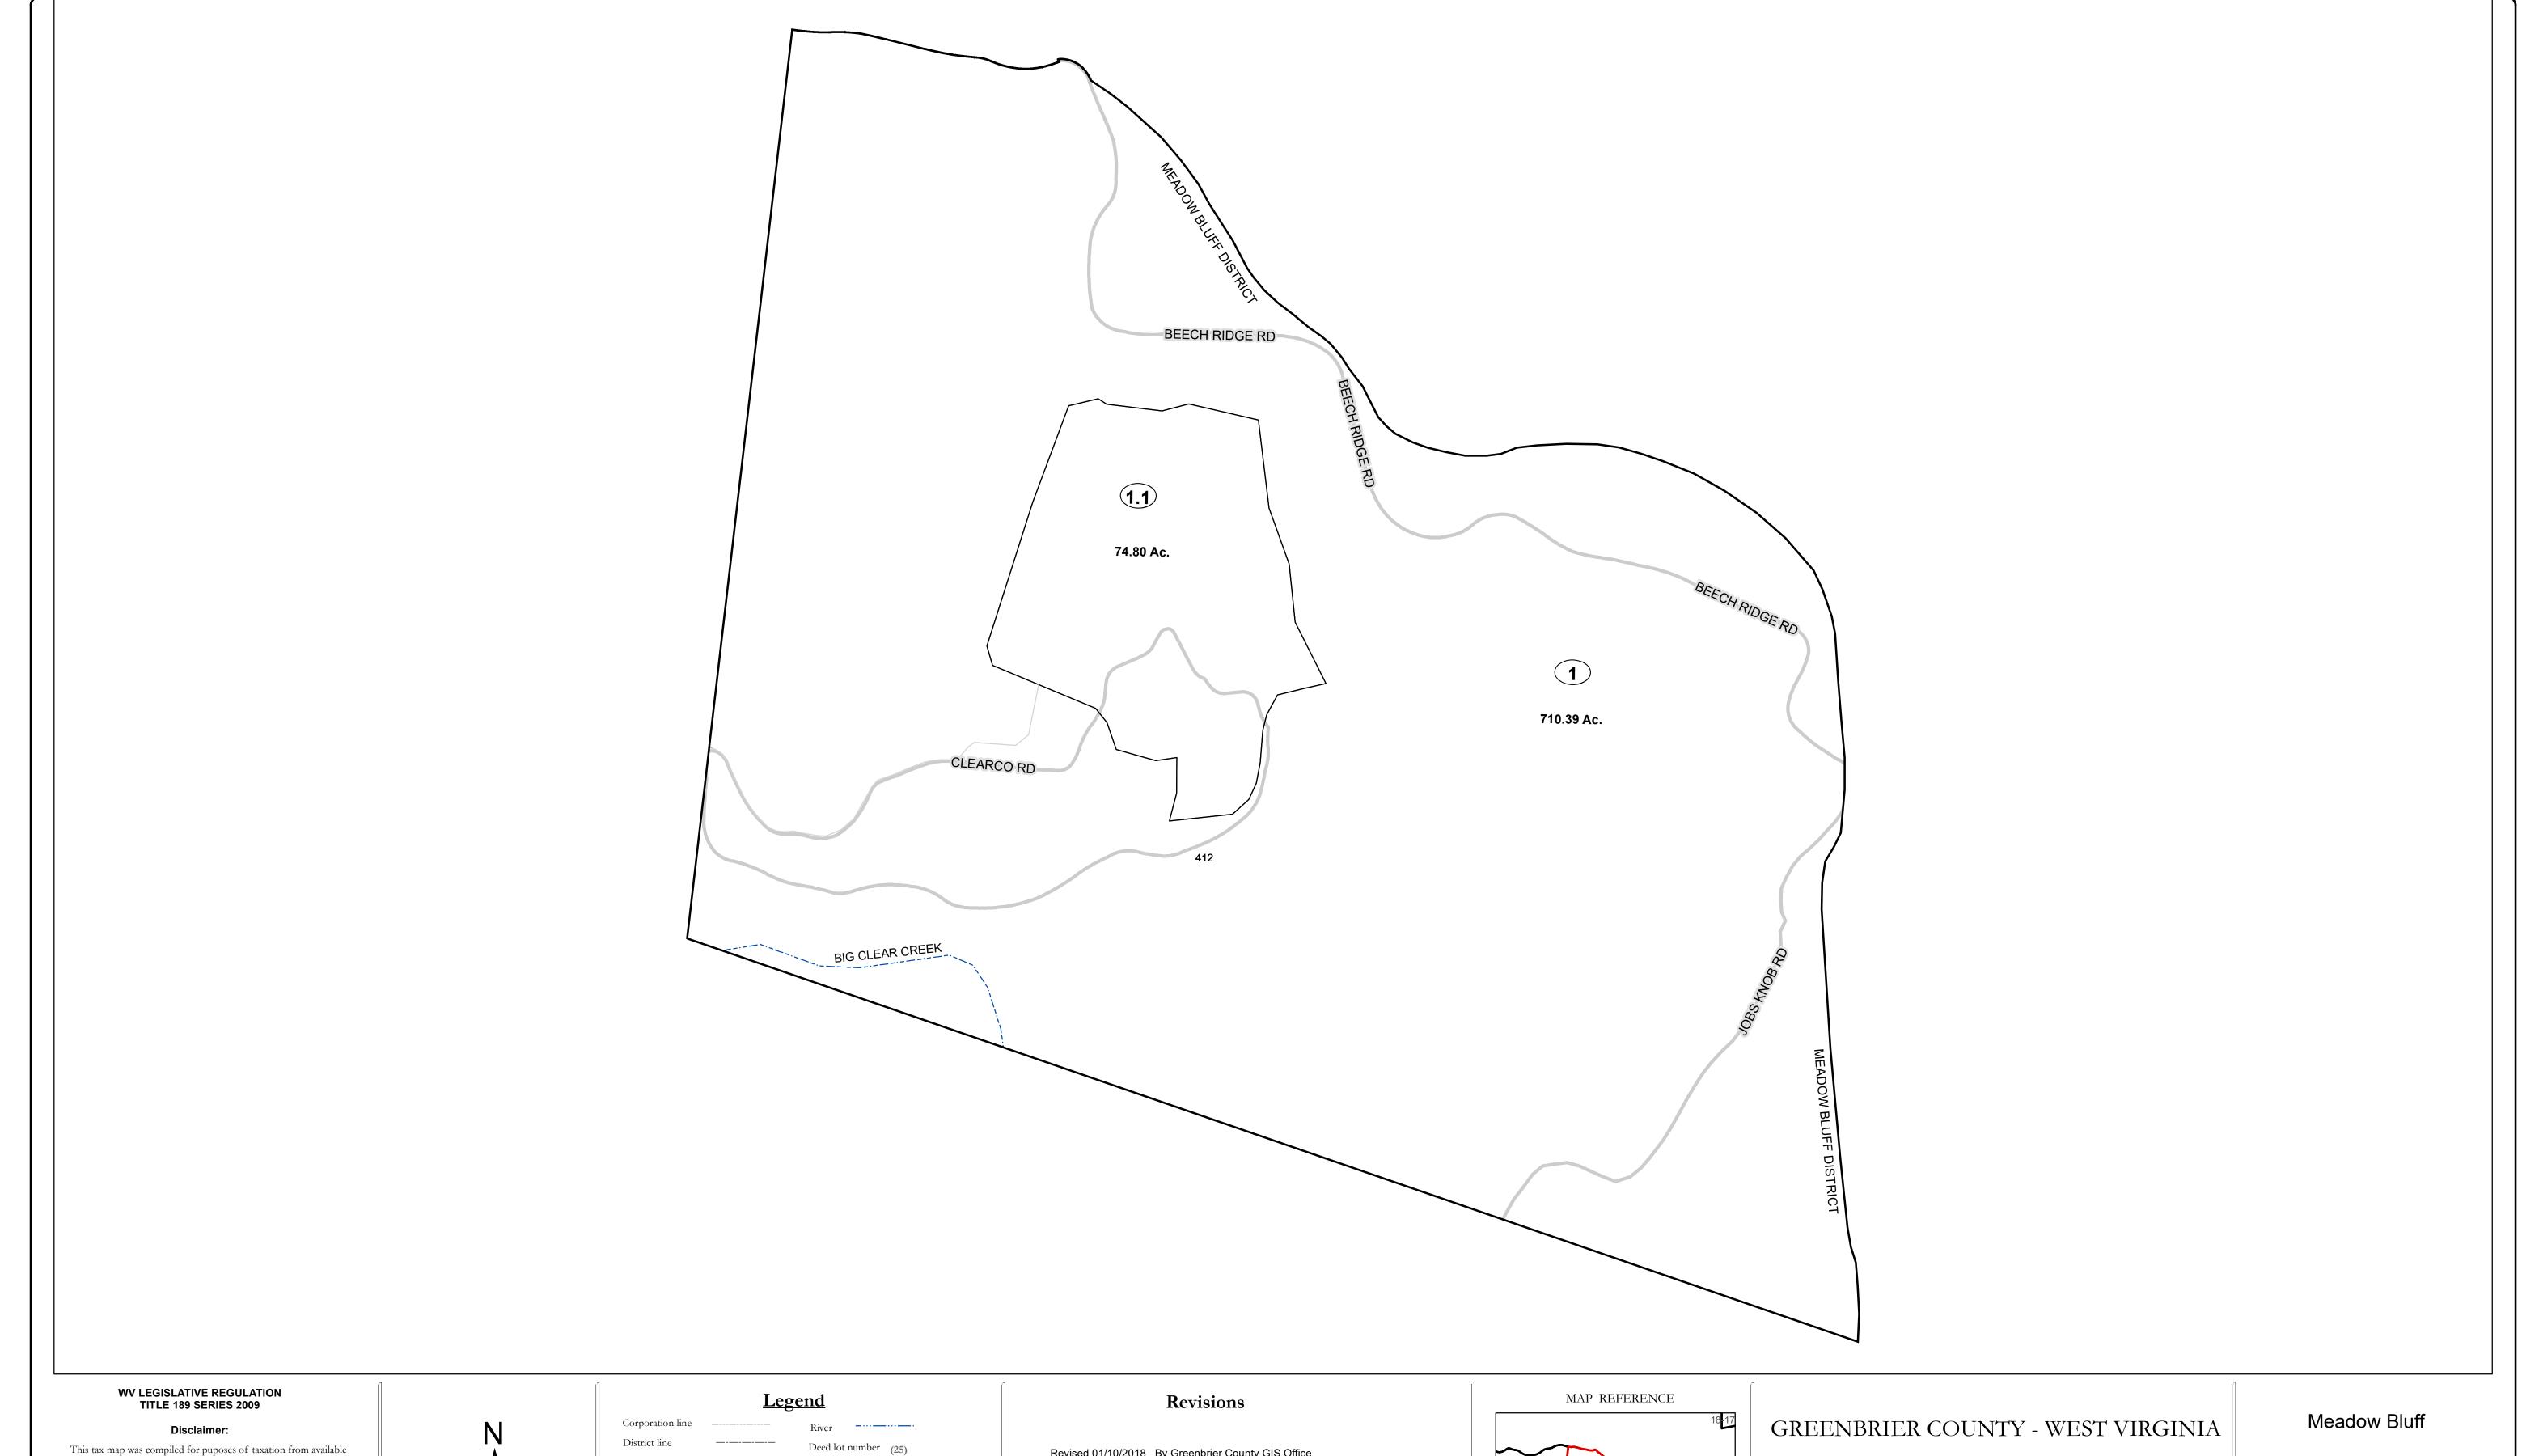

This tax map was compiled for puposes of taxation from available record evidence and has not been field verified. This map is not a valid survey plat and the data on this map does not imply any official status to such data. The State of West Vrginia and county assessor's office assume no liability that might result from the use of this map.

## Deed lot number (25) County line Parcel or index number 999.9 State line Parcel acreage Property Line Right of Way Lot line Road Centerline

## Revised 01/10/2018 By Greenbrier County GIS Office

Office of Assessor

For Tax Purposes Only

Map: 11-16

Date: 1/8/2019

**SCALE:** 1 inch = 500 feet