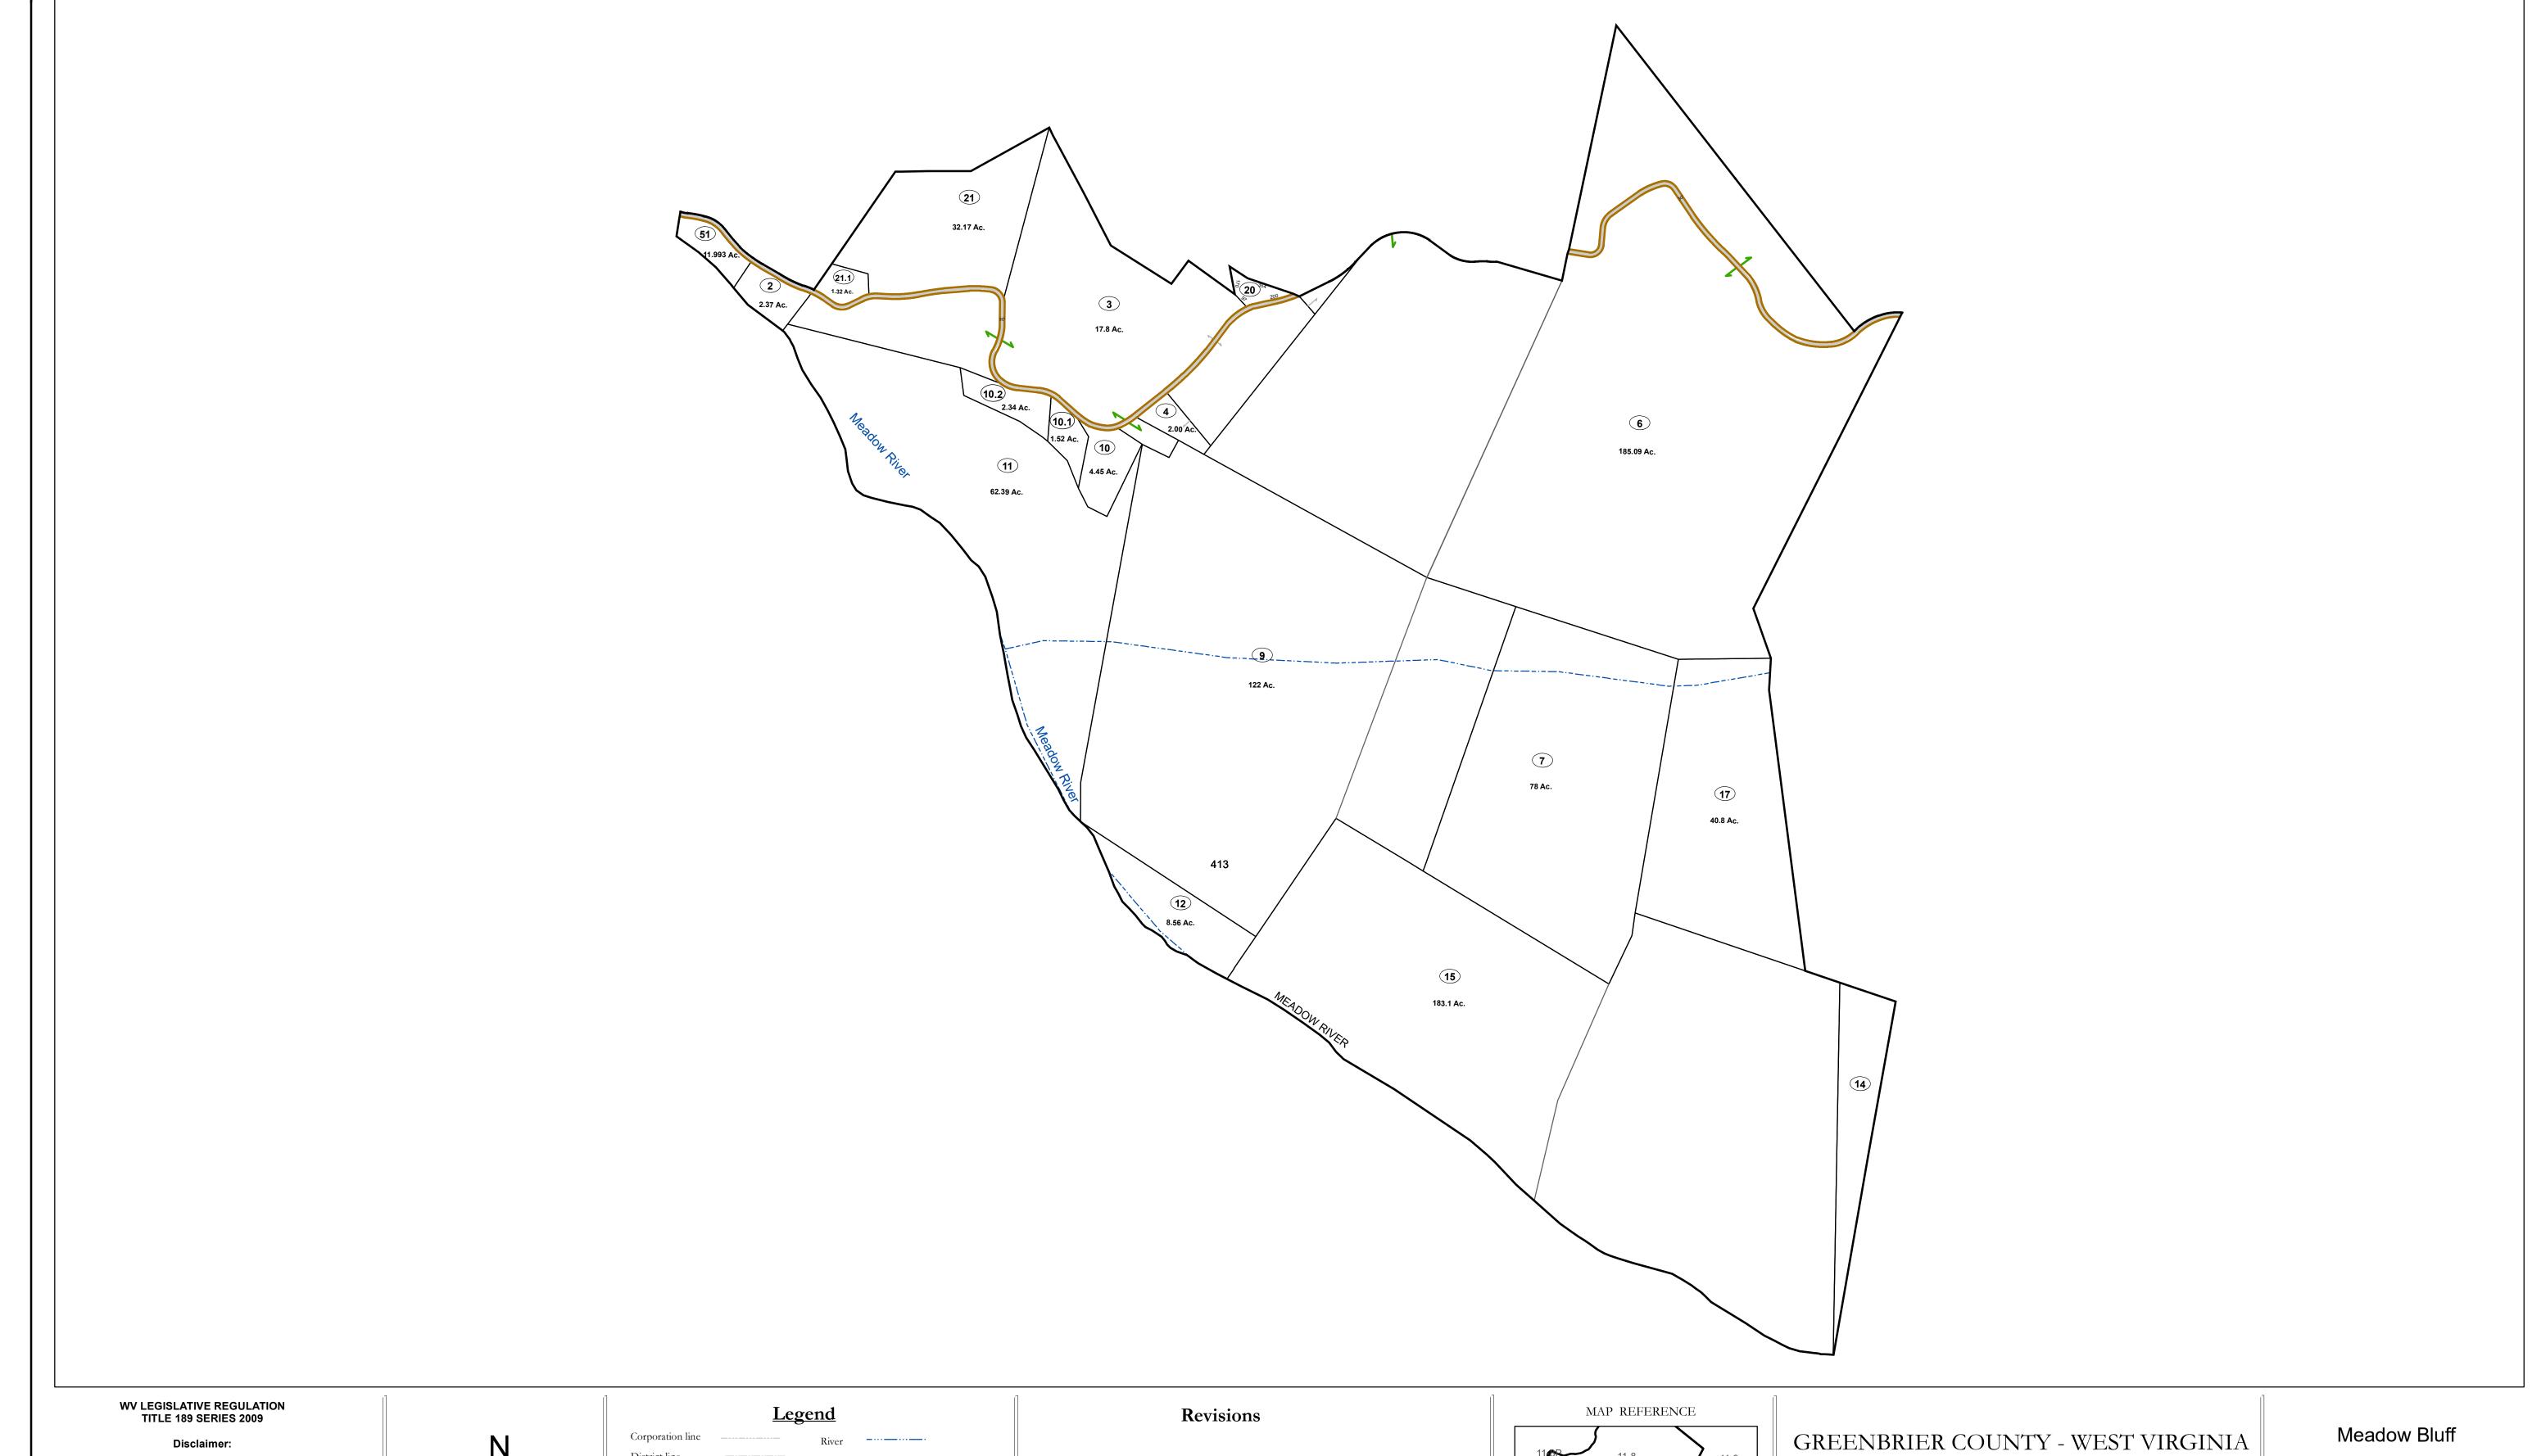

This tax map was compiled for puposes of taxation from available record evidence and has not been field verified. This map is not a valid survey plat and the data on this map does not imply any official status to such data. The State of West Vrginia and county assessor's office assume no liability that might result from the use of this map.

## Restrictions:

All finished tax maps created under the provisions of legislation are the property of the county assessors who created them and the reproduction, copying, distribution, sale, or lease of such tax maps or copies thereof without the written permission of the respective county assessors is prohibited by law.

## Deed lot number (25) District line County line Parcel or index number 999.9 State line Parcel acreage 5.23 Ac Property Line Right of Way Lot line Road Centerline

Revised 01/10/2018 By Greenbrier County GIS Office

Office of Assessor

For Tax Purposes Only

Map: 11-18

Date: 1/8/2019

**SCALE:** 1 inch = 500 feet