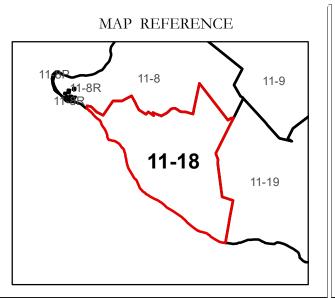

Office of Assessor

For Tax Purposes Only

Map: 11-18

Date: 1/8/2019

**SCALE:** 1 inch = 500 feet