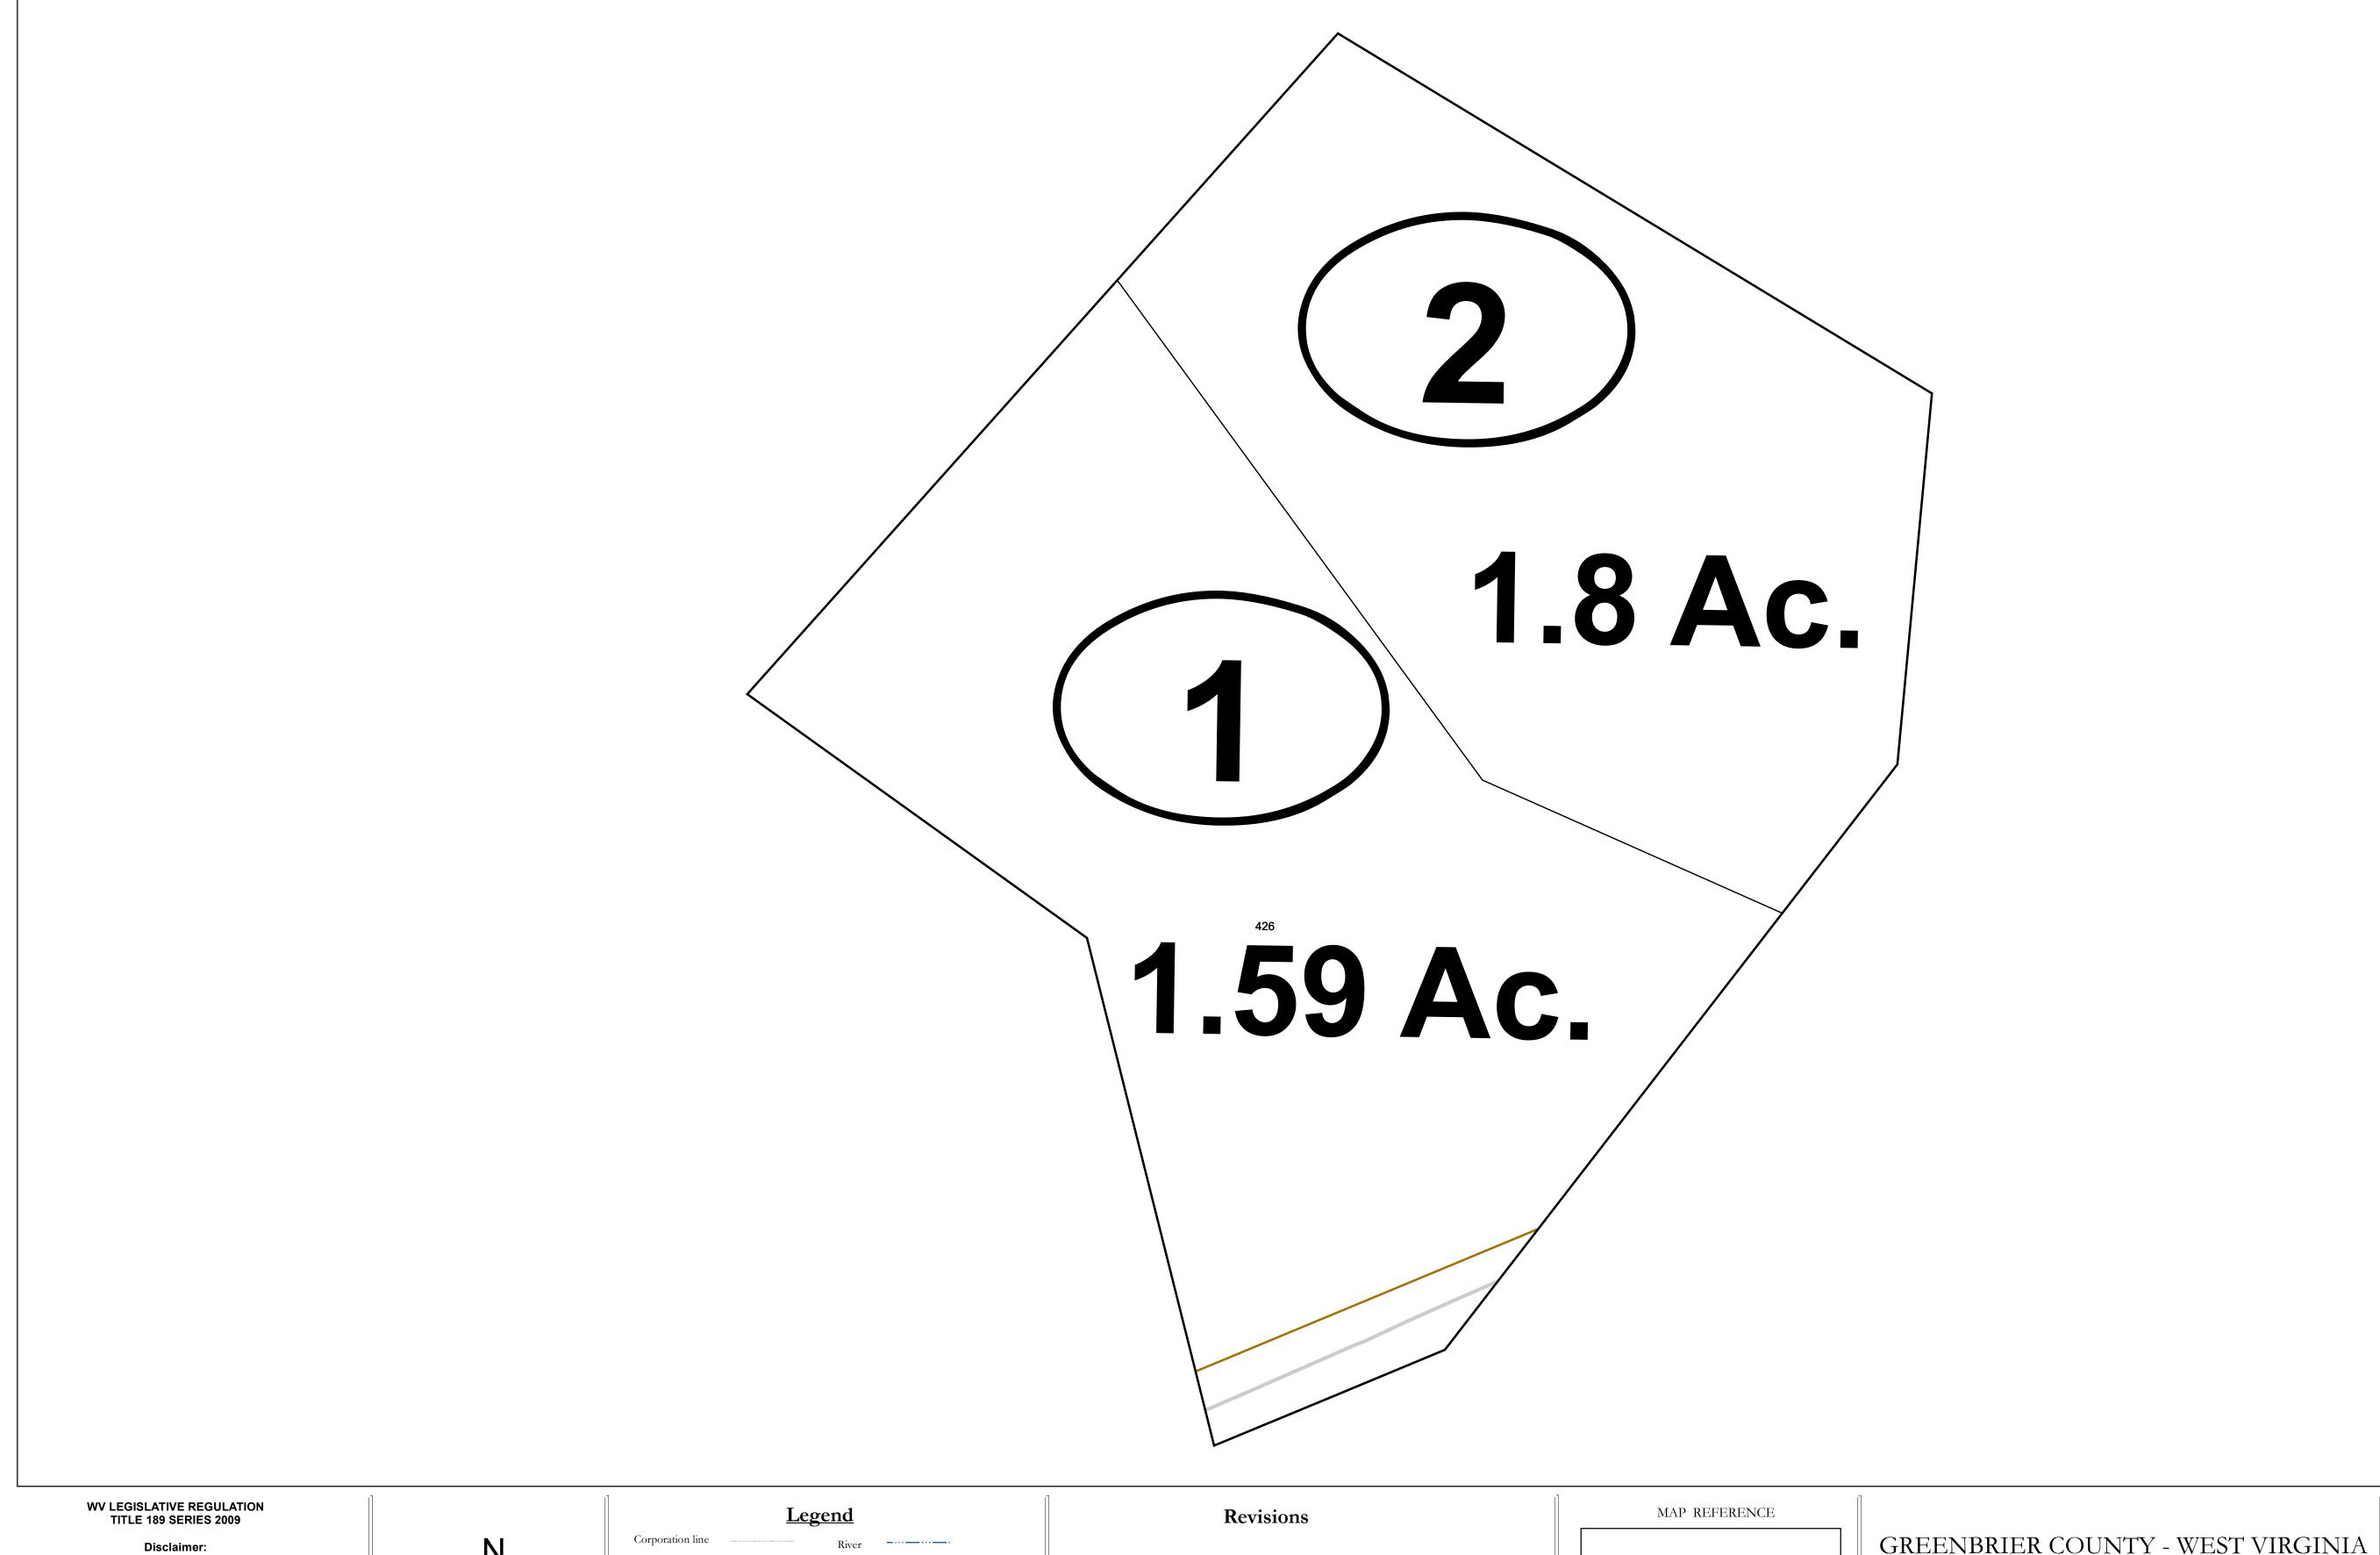

## Deed lot number (25) Parcel or index number (999.9) Parcel acreage

### GREENBRIER COUNTY - WEST VIRGINIA

Office of Assessor

For Tax Purposes Only

Meadow Bluff

Map: 11-25

Date: 1/8/2019

**SCALE:** 1 inch = 30 feet