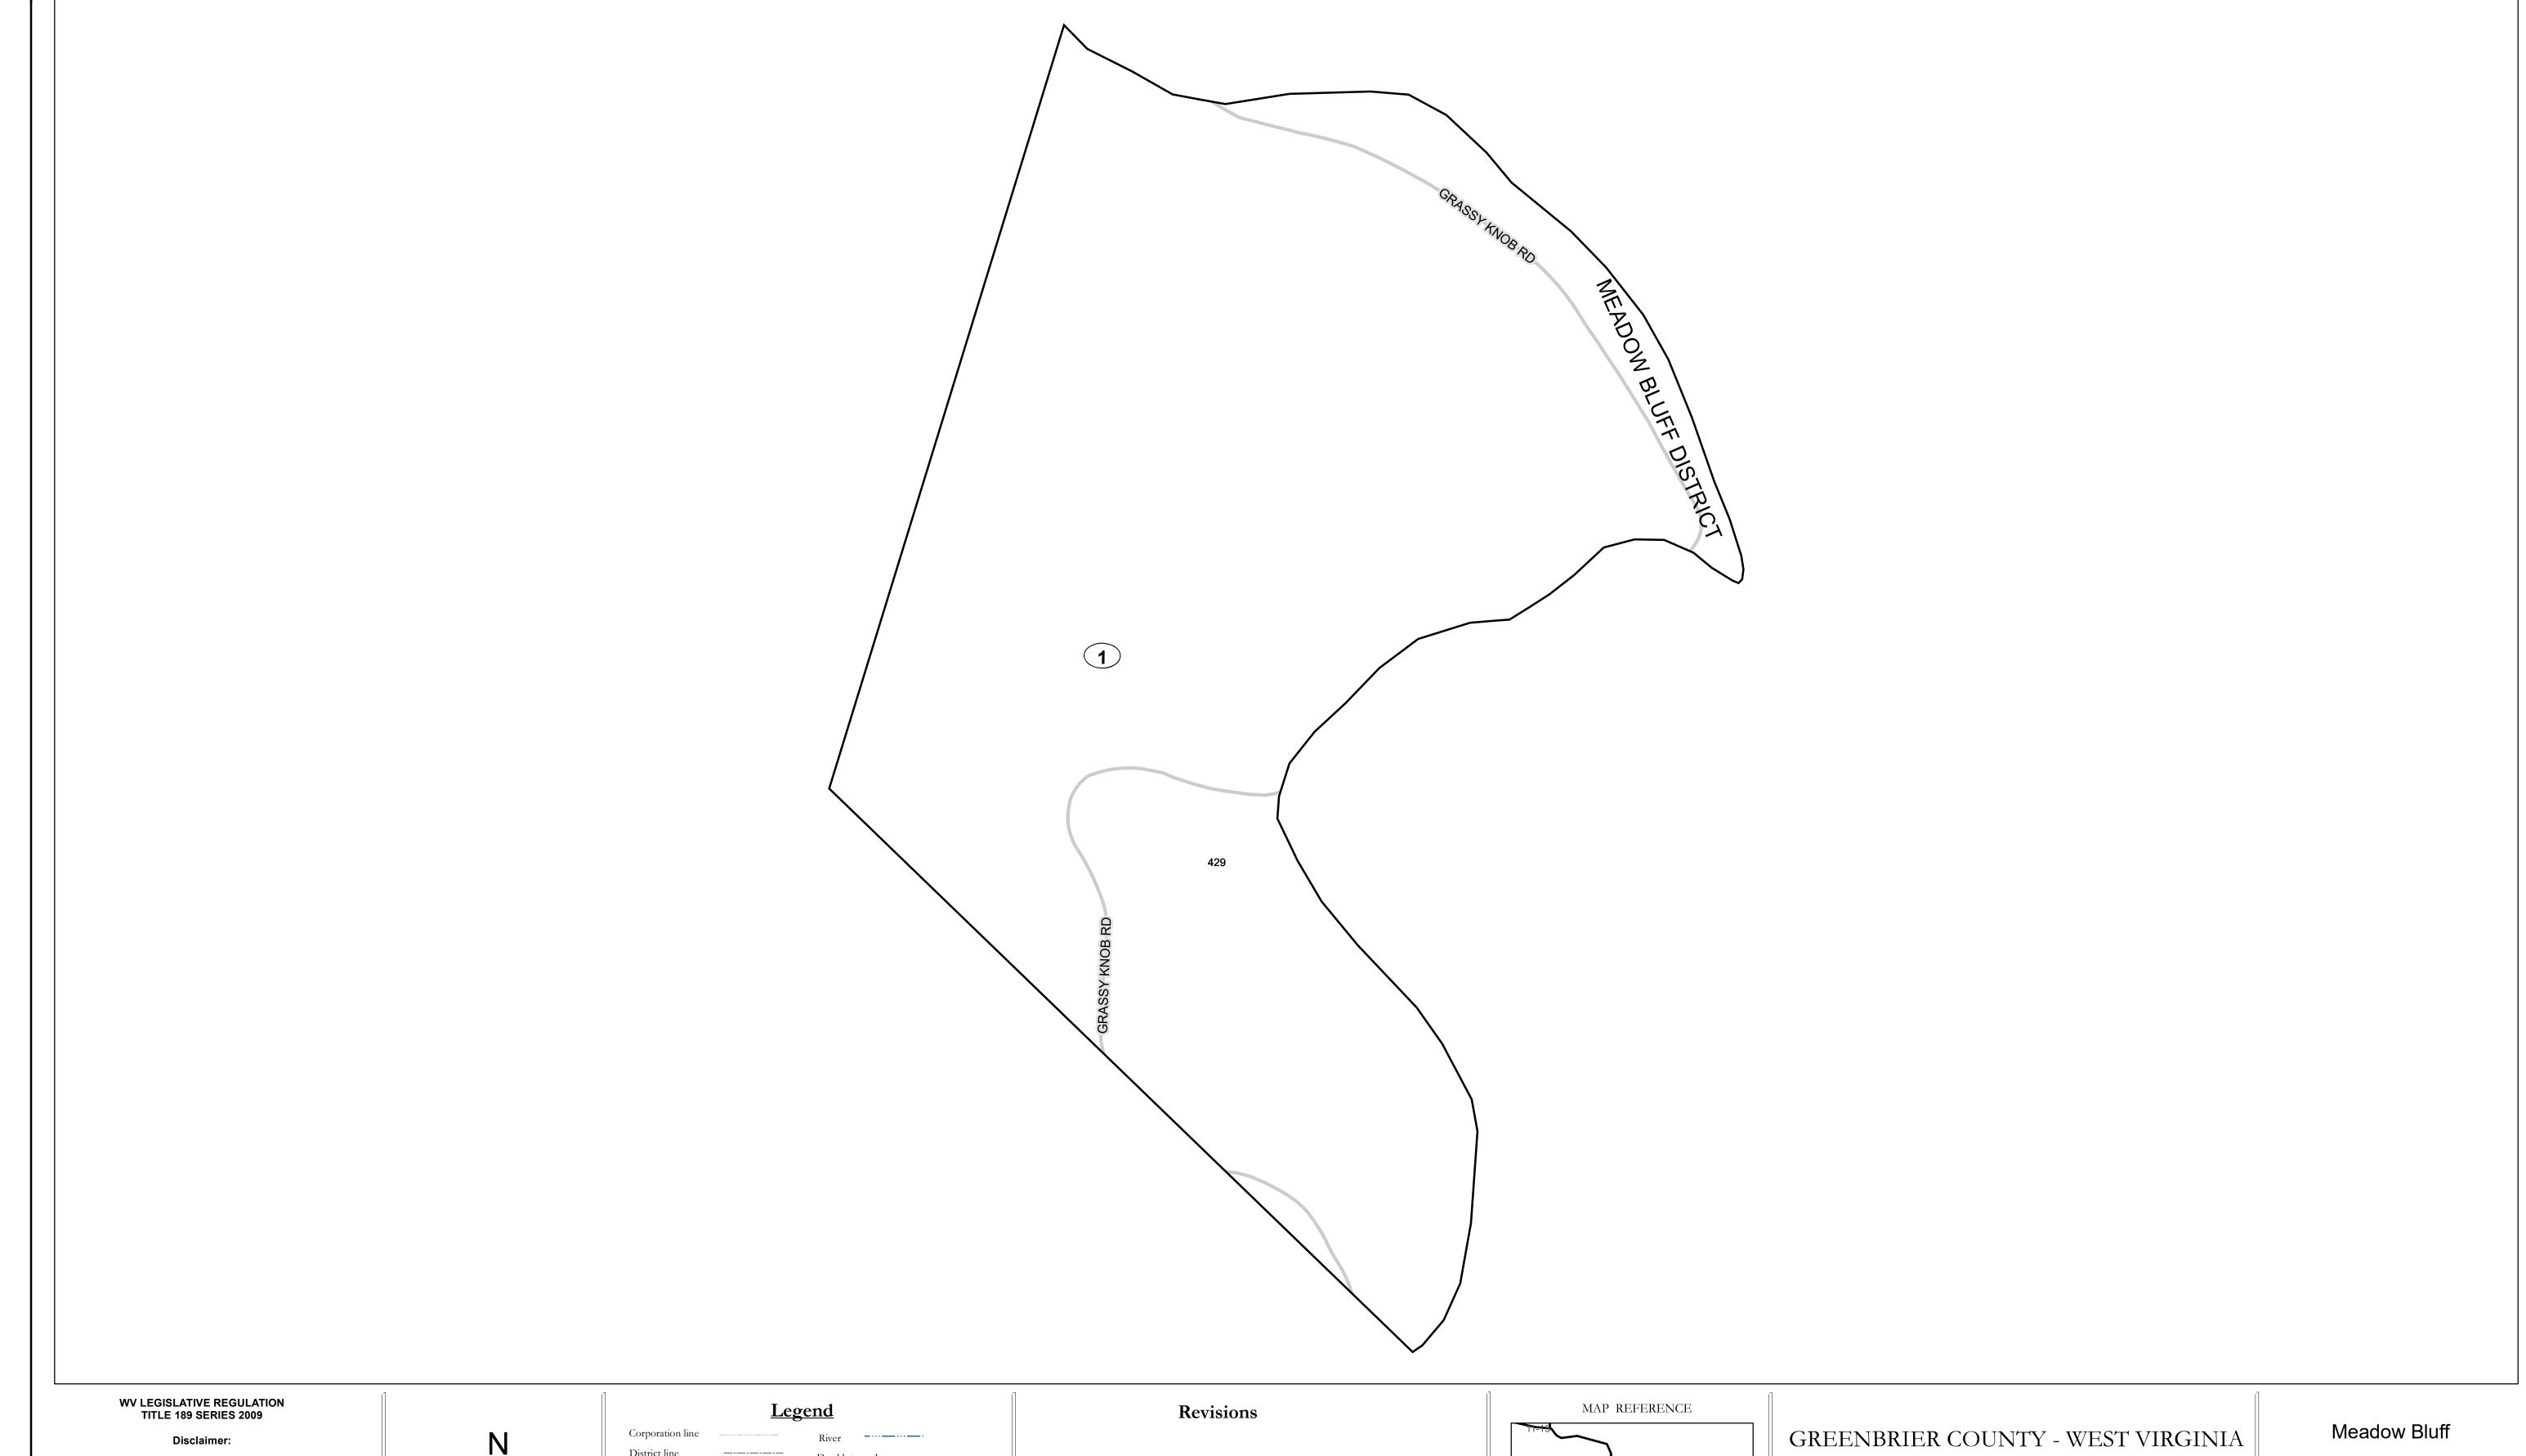

## Corporation line District line County line State line Property Line Right of Way Railroad Lot line Road Centerline Parcel acreage River Deed lot number (25) Parcel or index number Parcel acreage 5.23 Ac River Deed lot number (25) Parcel acreage 5.23 Ac

Revised 01/10/2018 By Greenbrier County GIS Office

Office of Assessor

For Tax Purposes Only

Map: 11-27

Date: 1/8/2019

**SCALE:** 1 inch = 300 feet