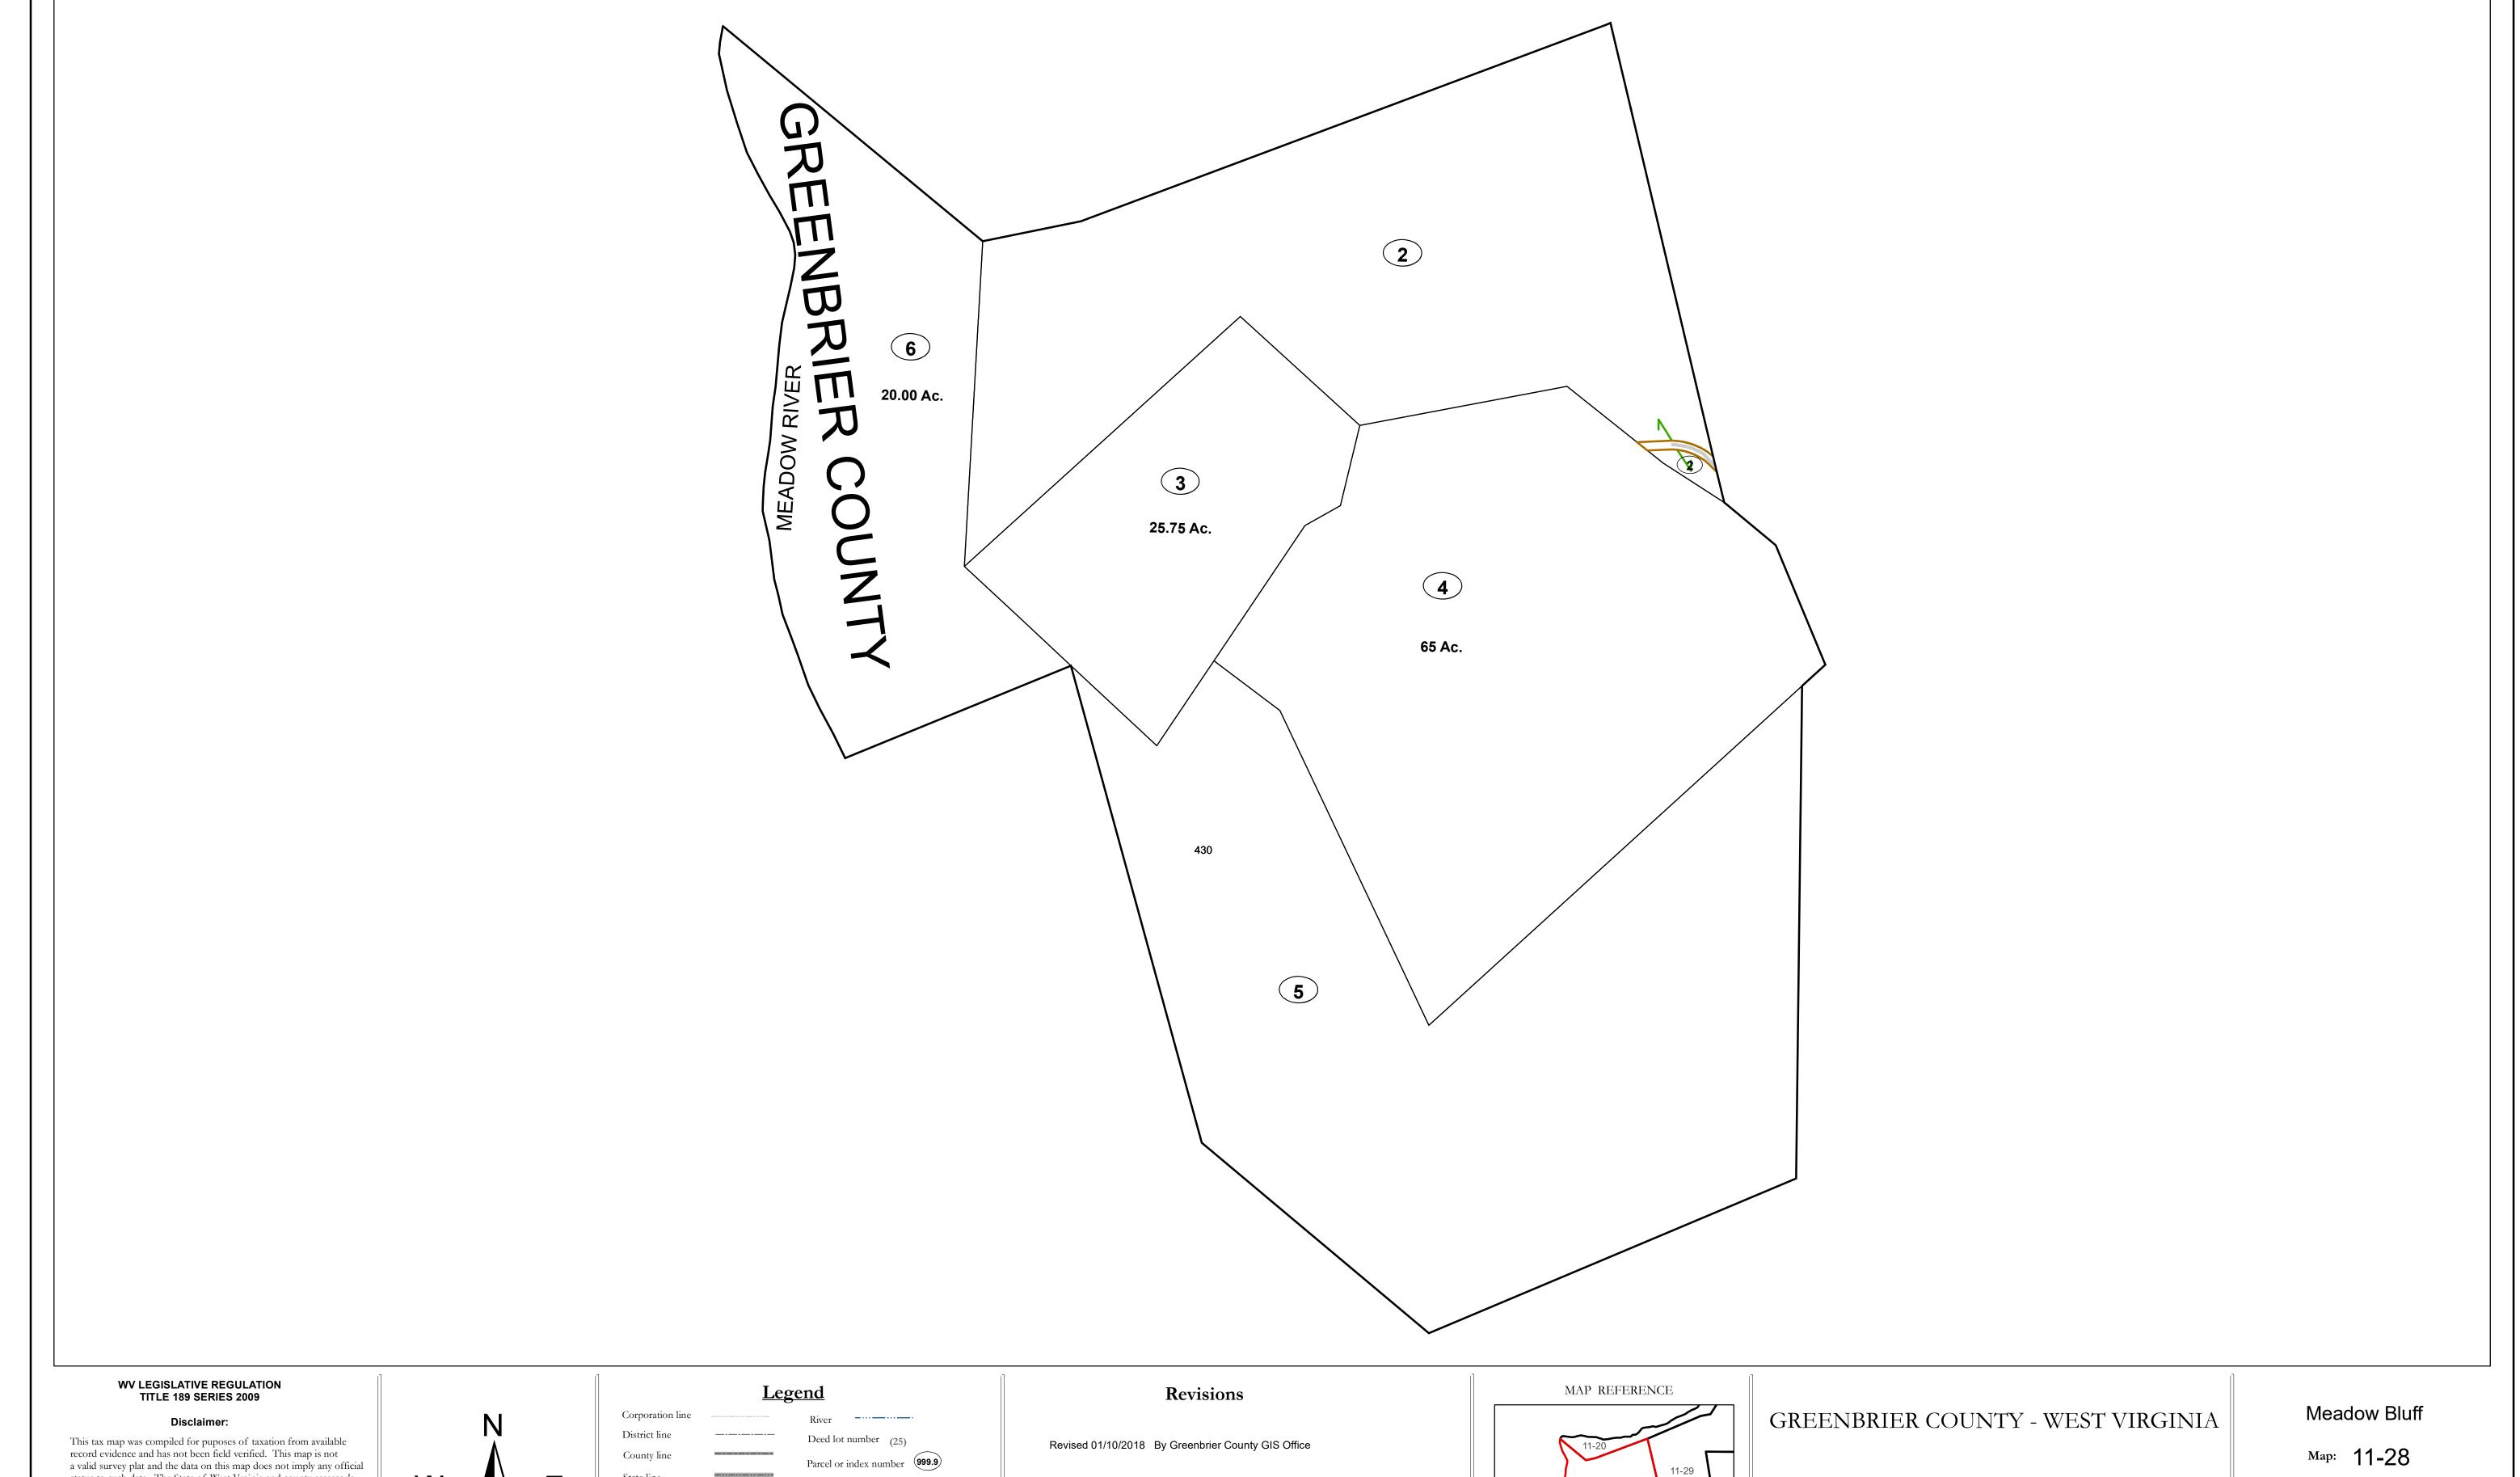

## State line Parcel acreage Property Line Right of Way Lot line Road Centerline

Office of Assessor

For Tax Purposes Only

Date: 1/8/2019

**SCALE:** 1 inch = 300 feet