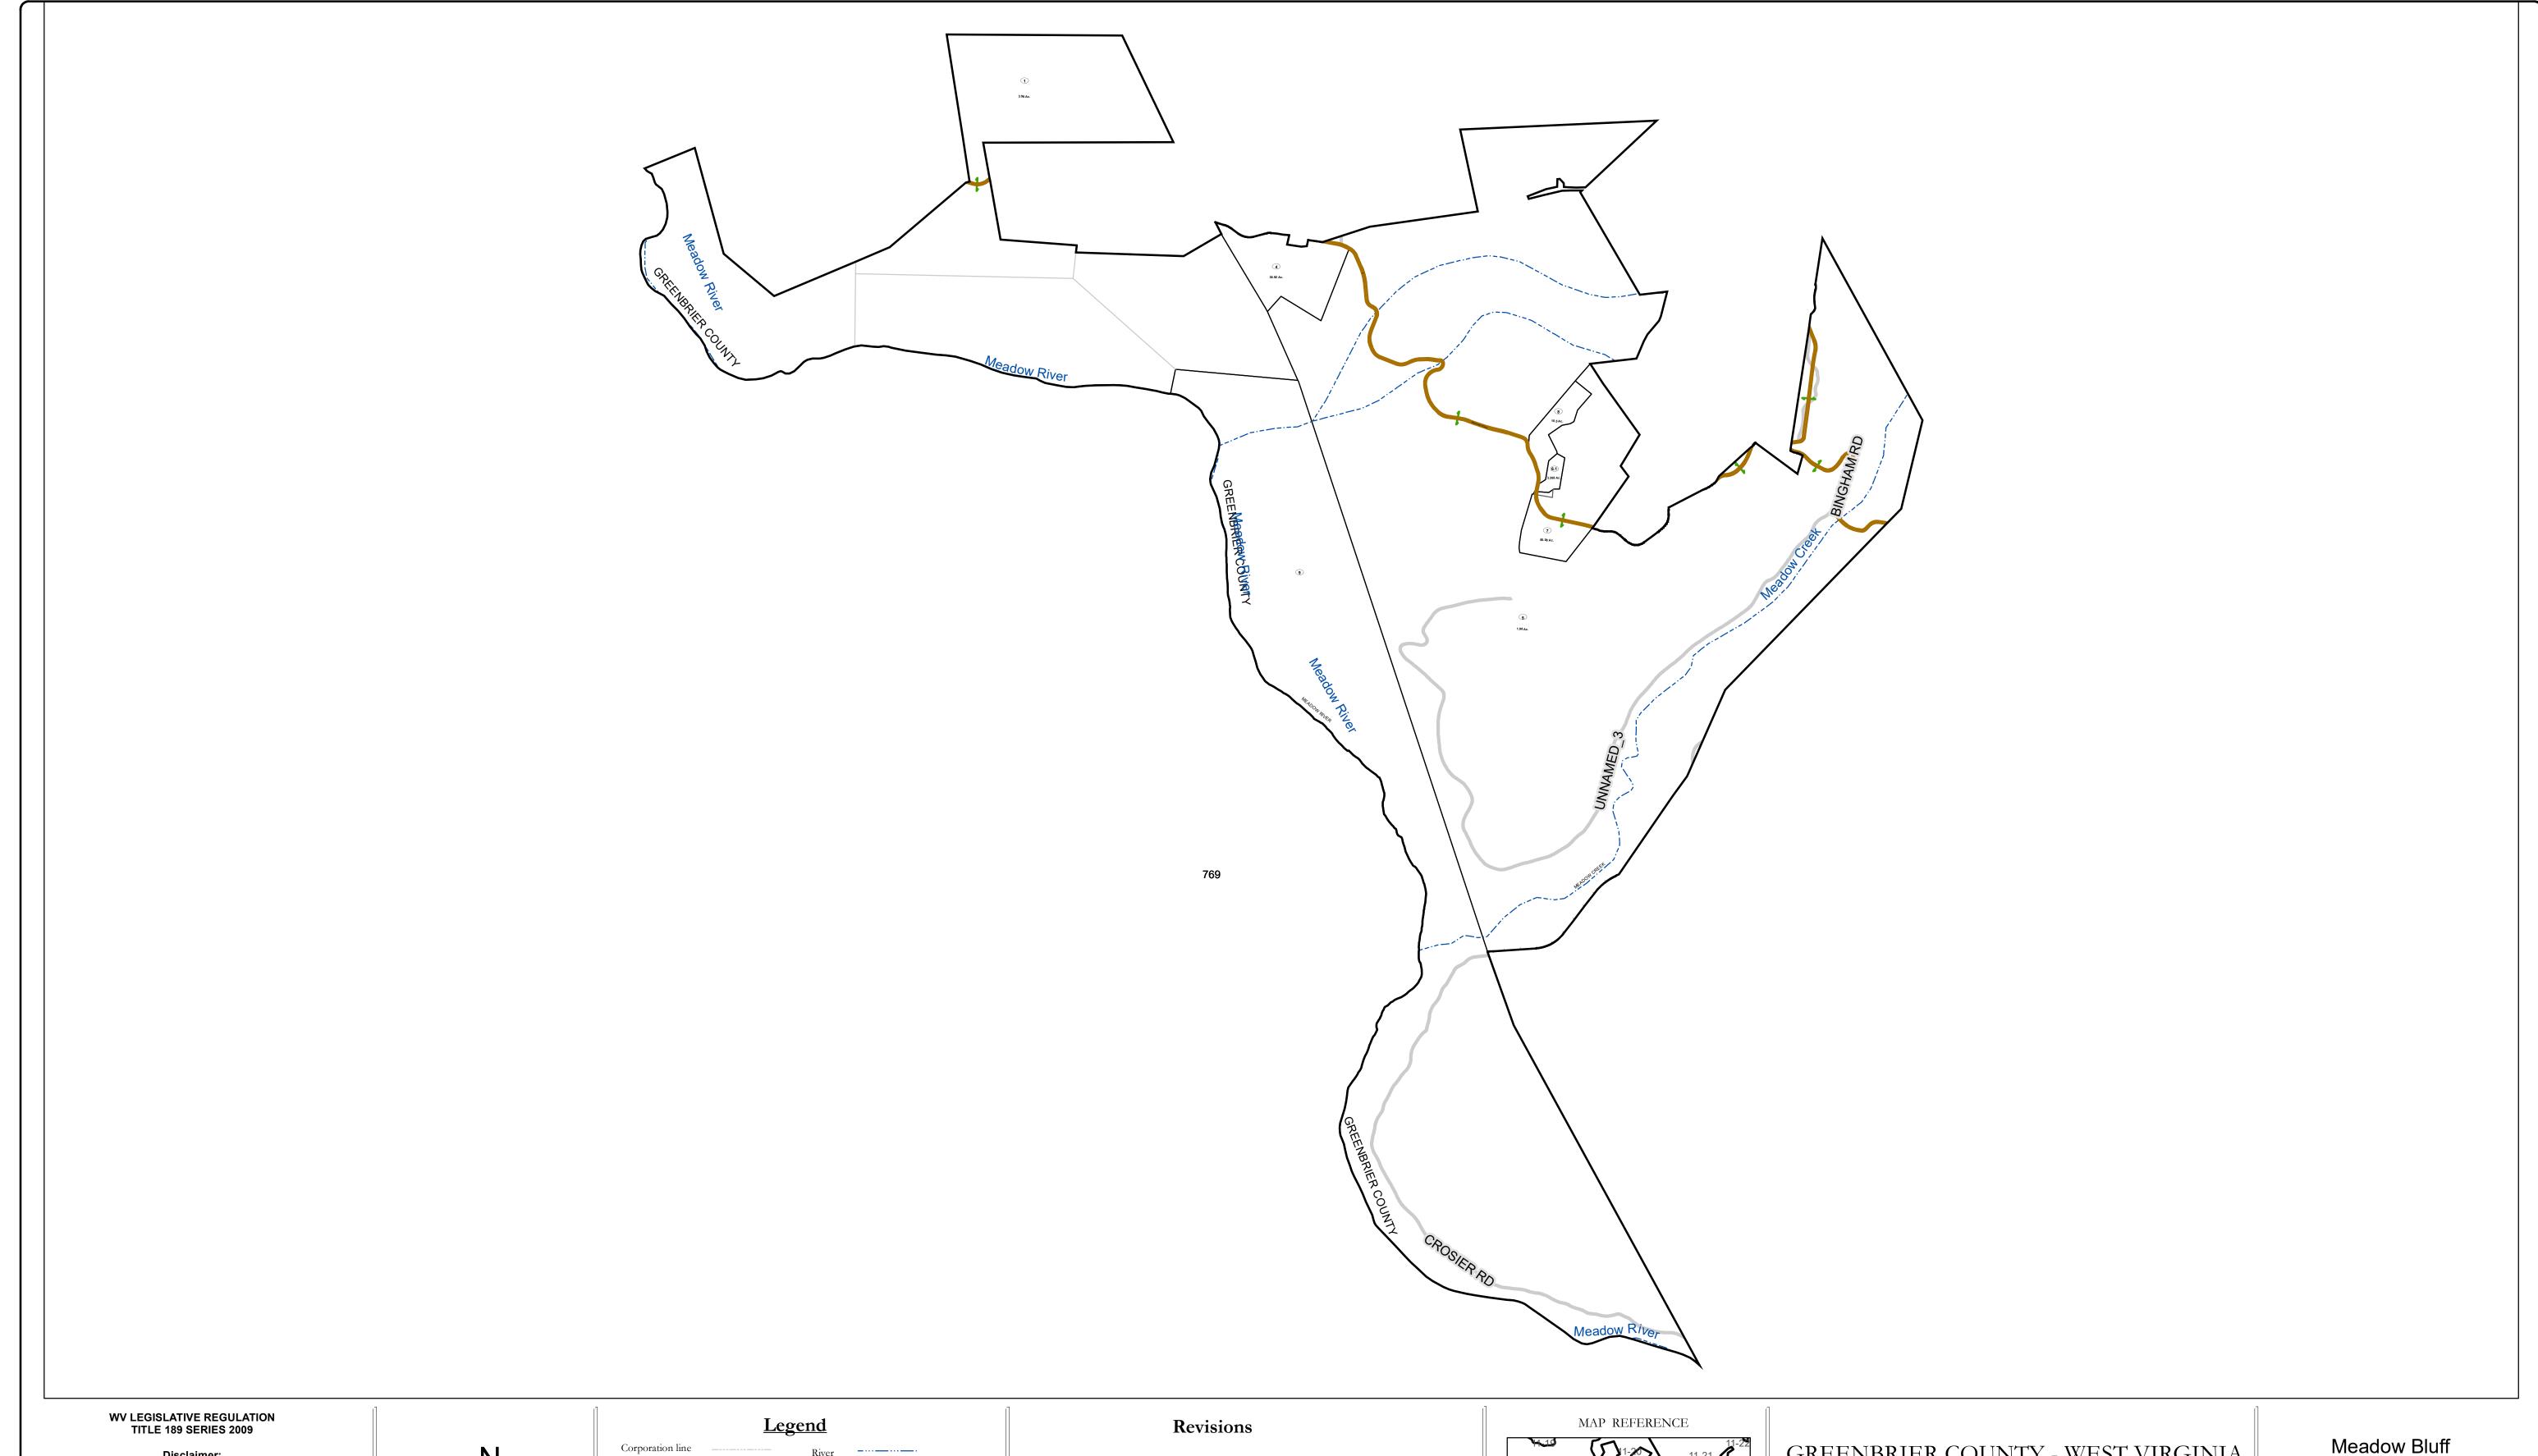

This tax map was compiled for puposes of taxation from available record evidence and has not been field verified. This map is not a valid survey plat and the data on this map does not imply any official status to such data. The State of West Vrginia and county assessor's office assume no liability that might result from the use of this map.

## Corporation line Deed lot number (25) District line County line Parcel or index number 999.9 State line Parcel acreage Property Line Right of Way Lot line Road Centerline

Revised 01/10/2018 By Greenbrier County GIS Office

## GREENBRIER COUNTY - WEST VIRGINIA

Office of Assessor

For Tax Purposes Only

Map: 11-38

Date: 1/8/2019

**SCALE:** 1 inch = 1,000 feet