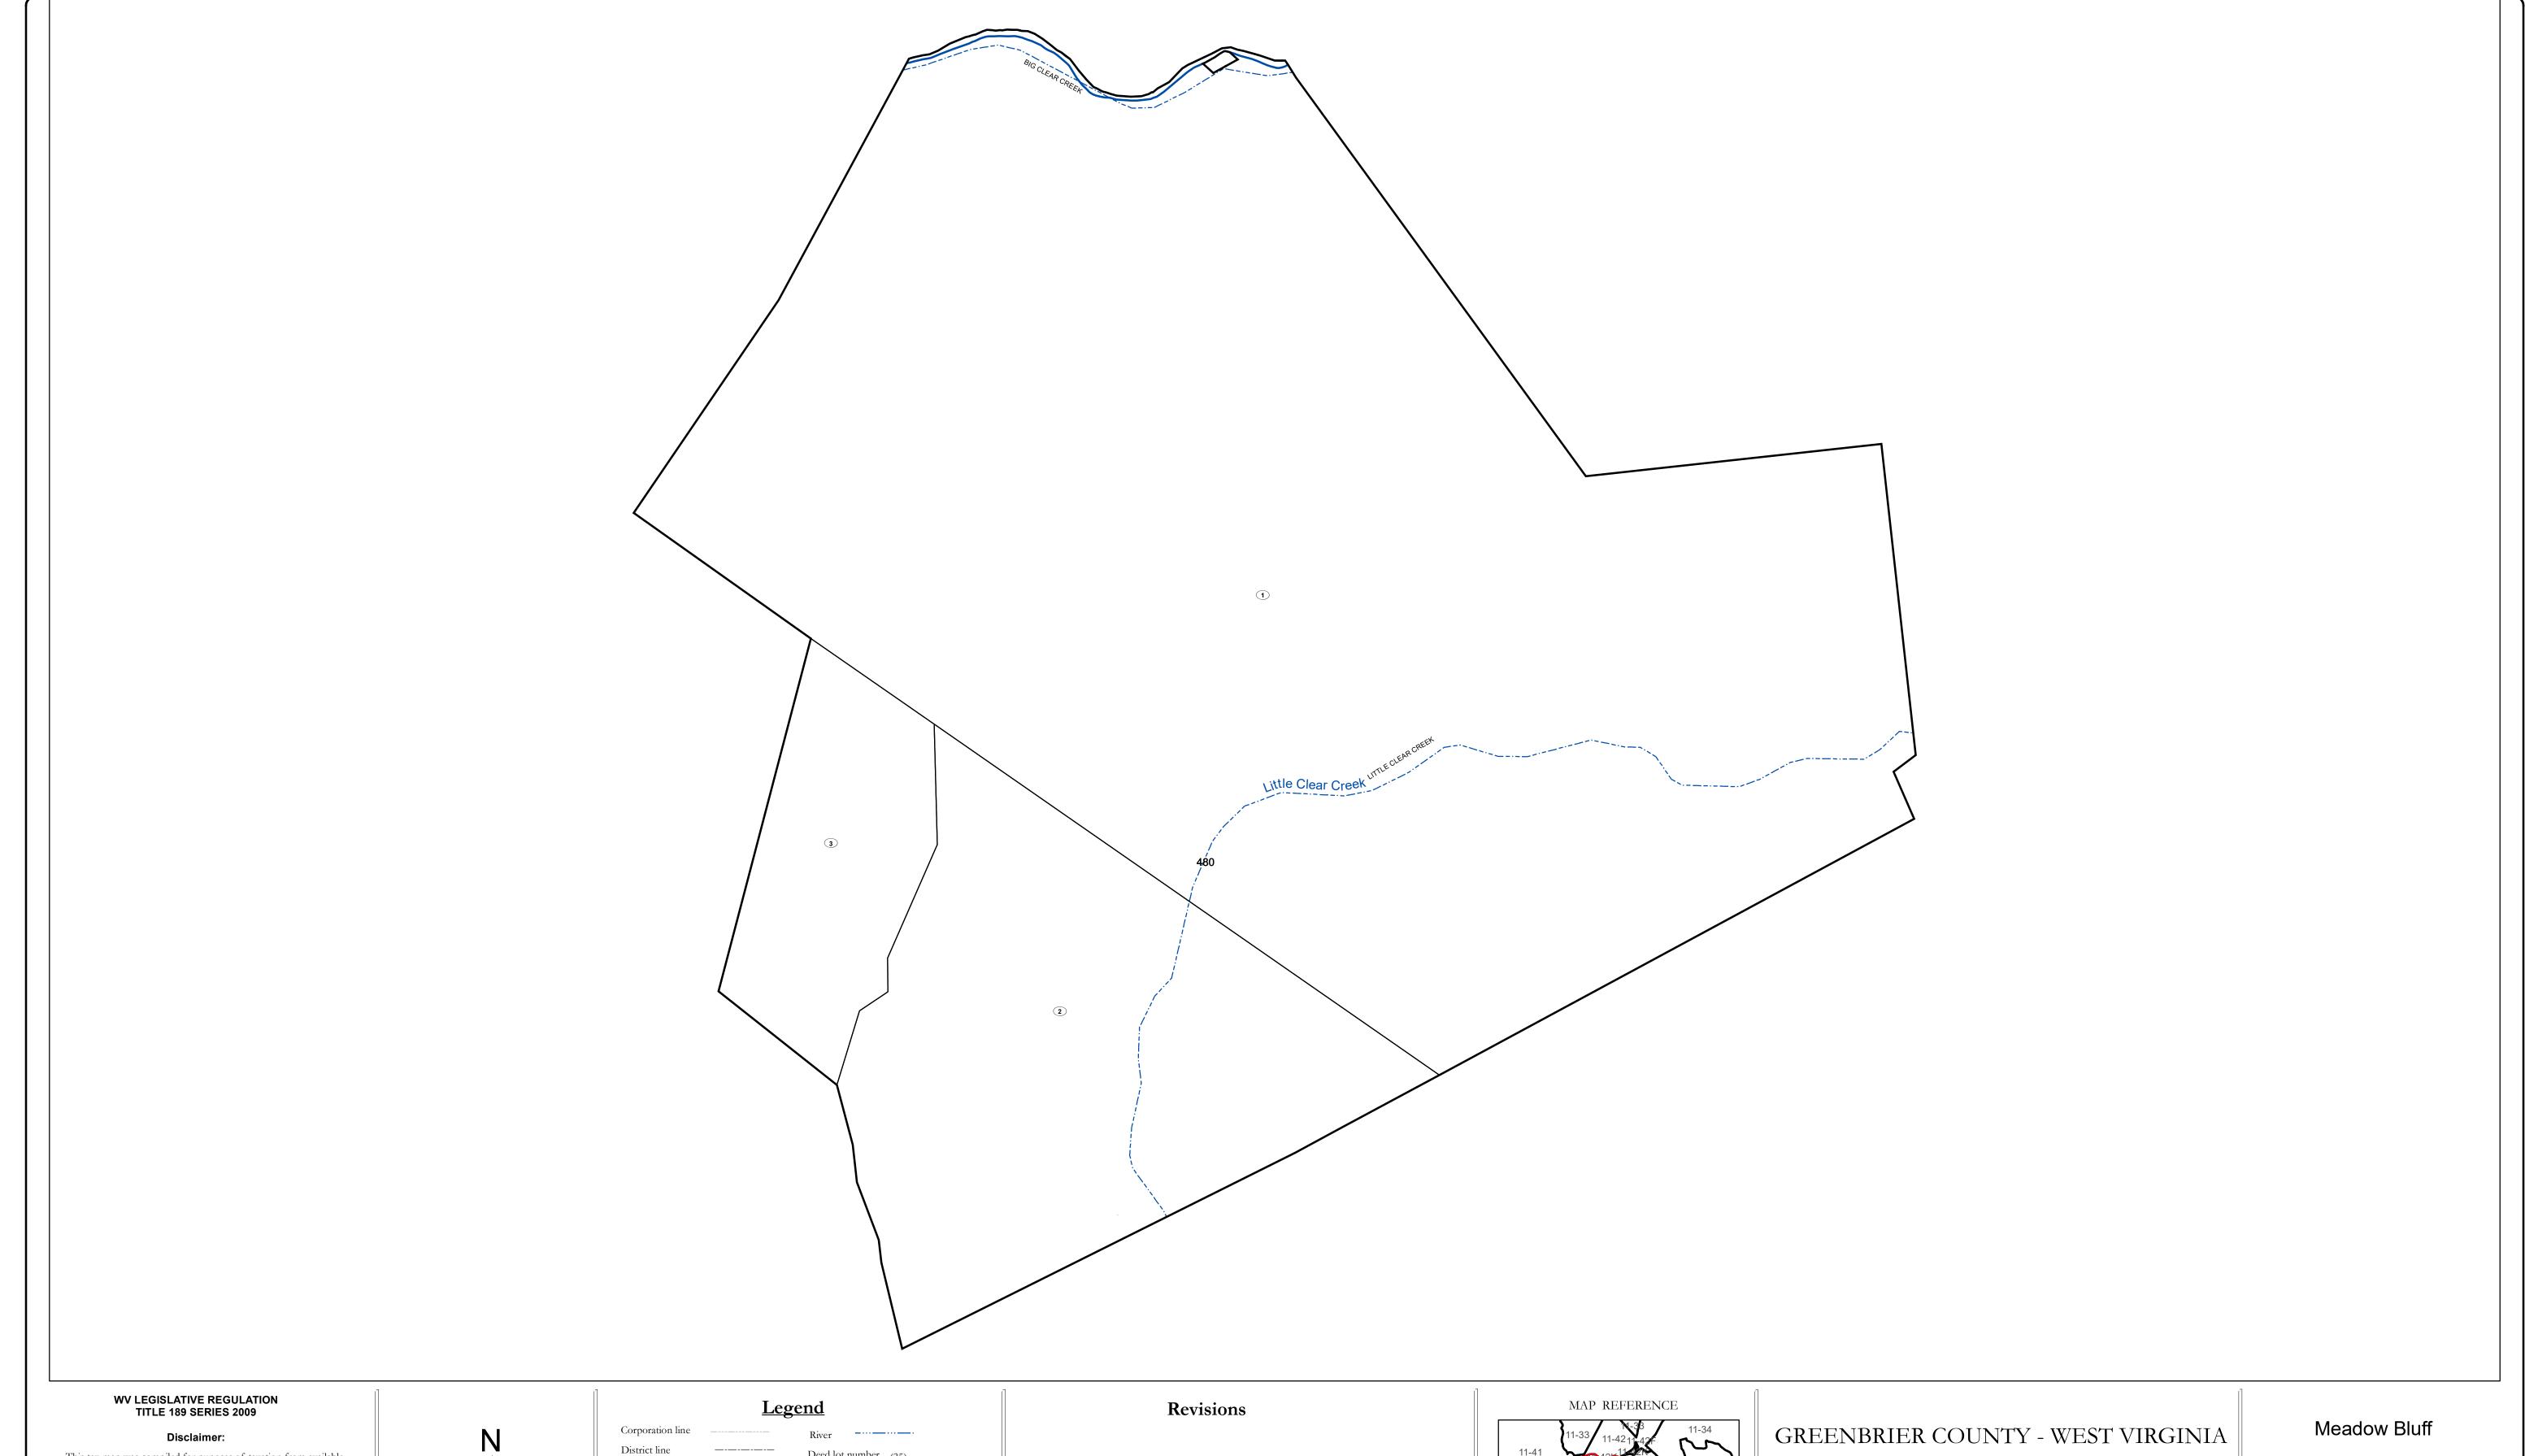

This tax map was compiled for puposes of taxation from available record evidence and has not been field verified. This map is not a valid survey plat and the data on this map does not imply any official status to such data. The State of West Vrginia and county assessor's office assume no liability that might result from the use of this map.

Revised 01/10/2018 By Greenbrier County GIS Office

Office of Assessor

For Tax Purposes Only

Map: 11-50

Date: 1/8/2019

**SCALE:** 1 inch = 800 feet