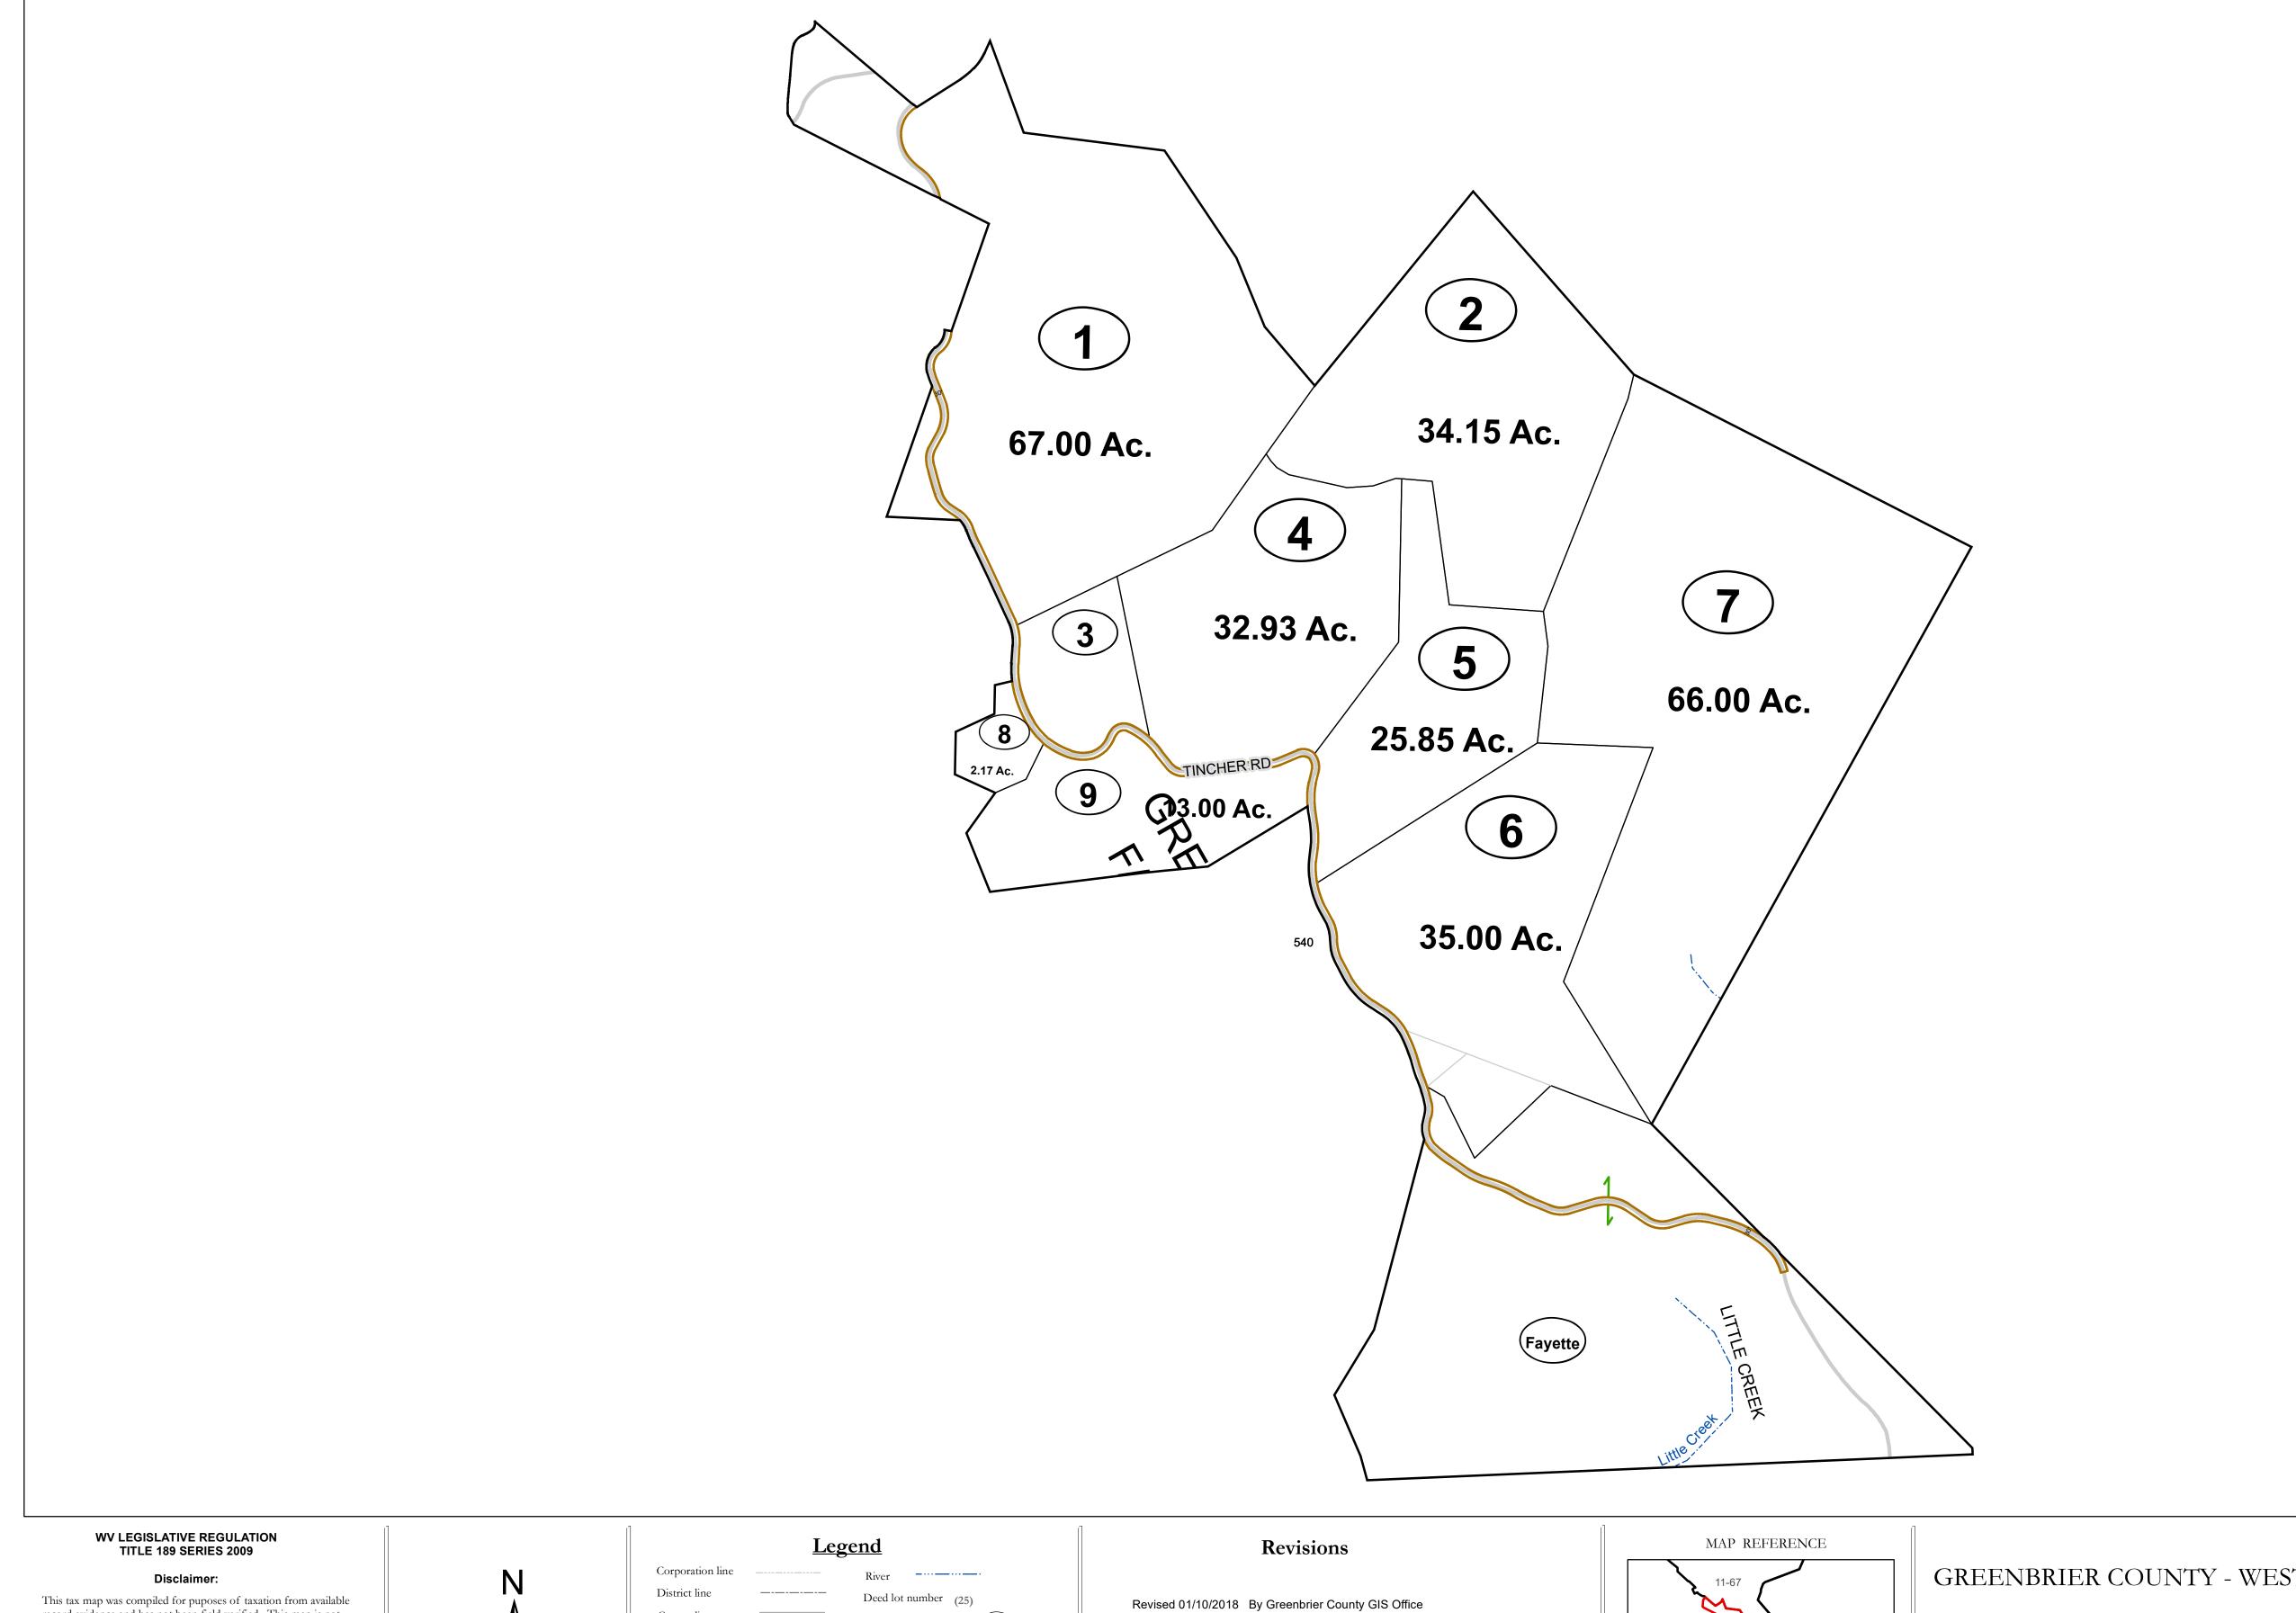

## County line Parcel or index number 999.9 State line Parcel acreage Property Line Right of Way Lot line

Road Centerline

## GREENBRIER COUNTY - WEST VIRGINIA

Office of Assessor

For Tax Purposes Only

Meadow Bluff

Map: 11-73

Date: 1/8/2019

**SCALE:** 1 inch = 400 feet