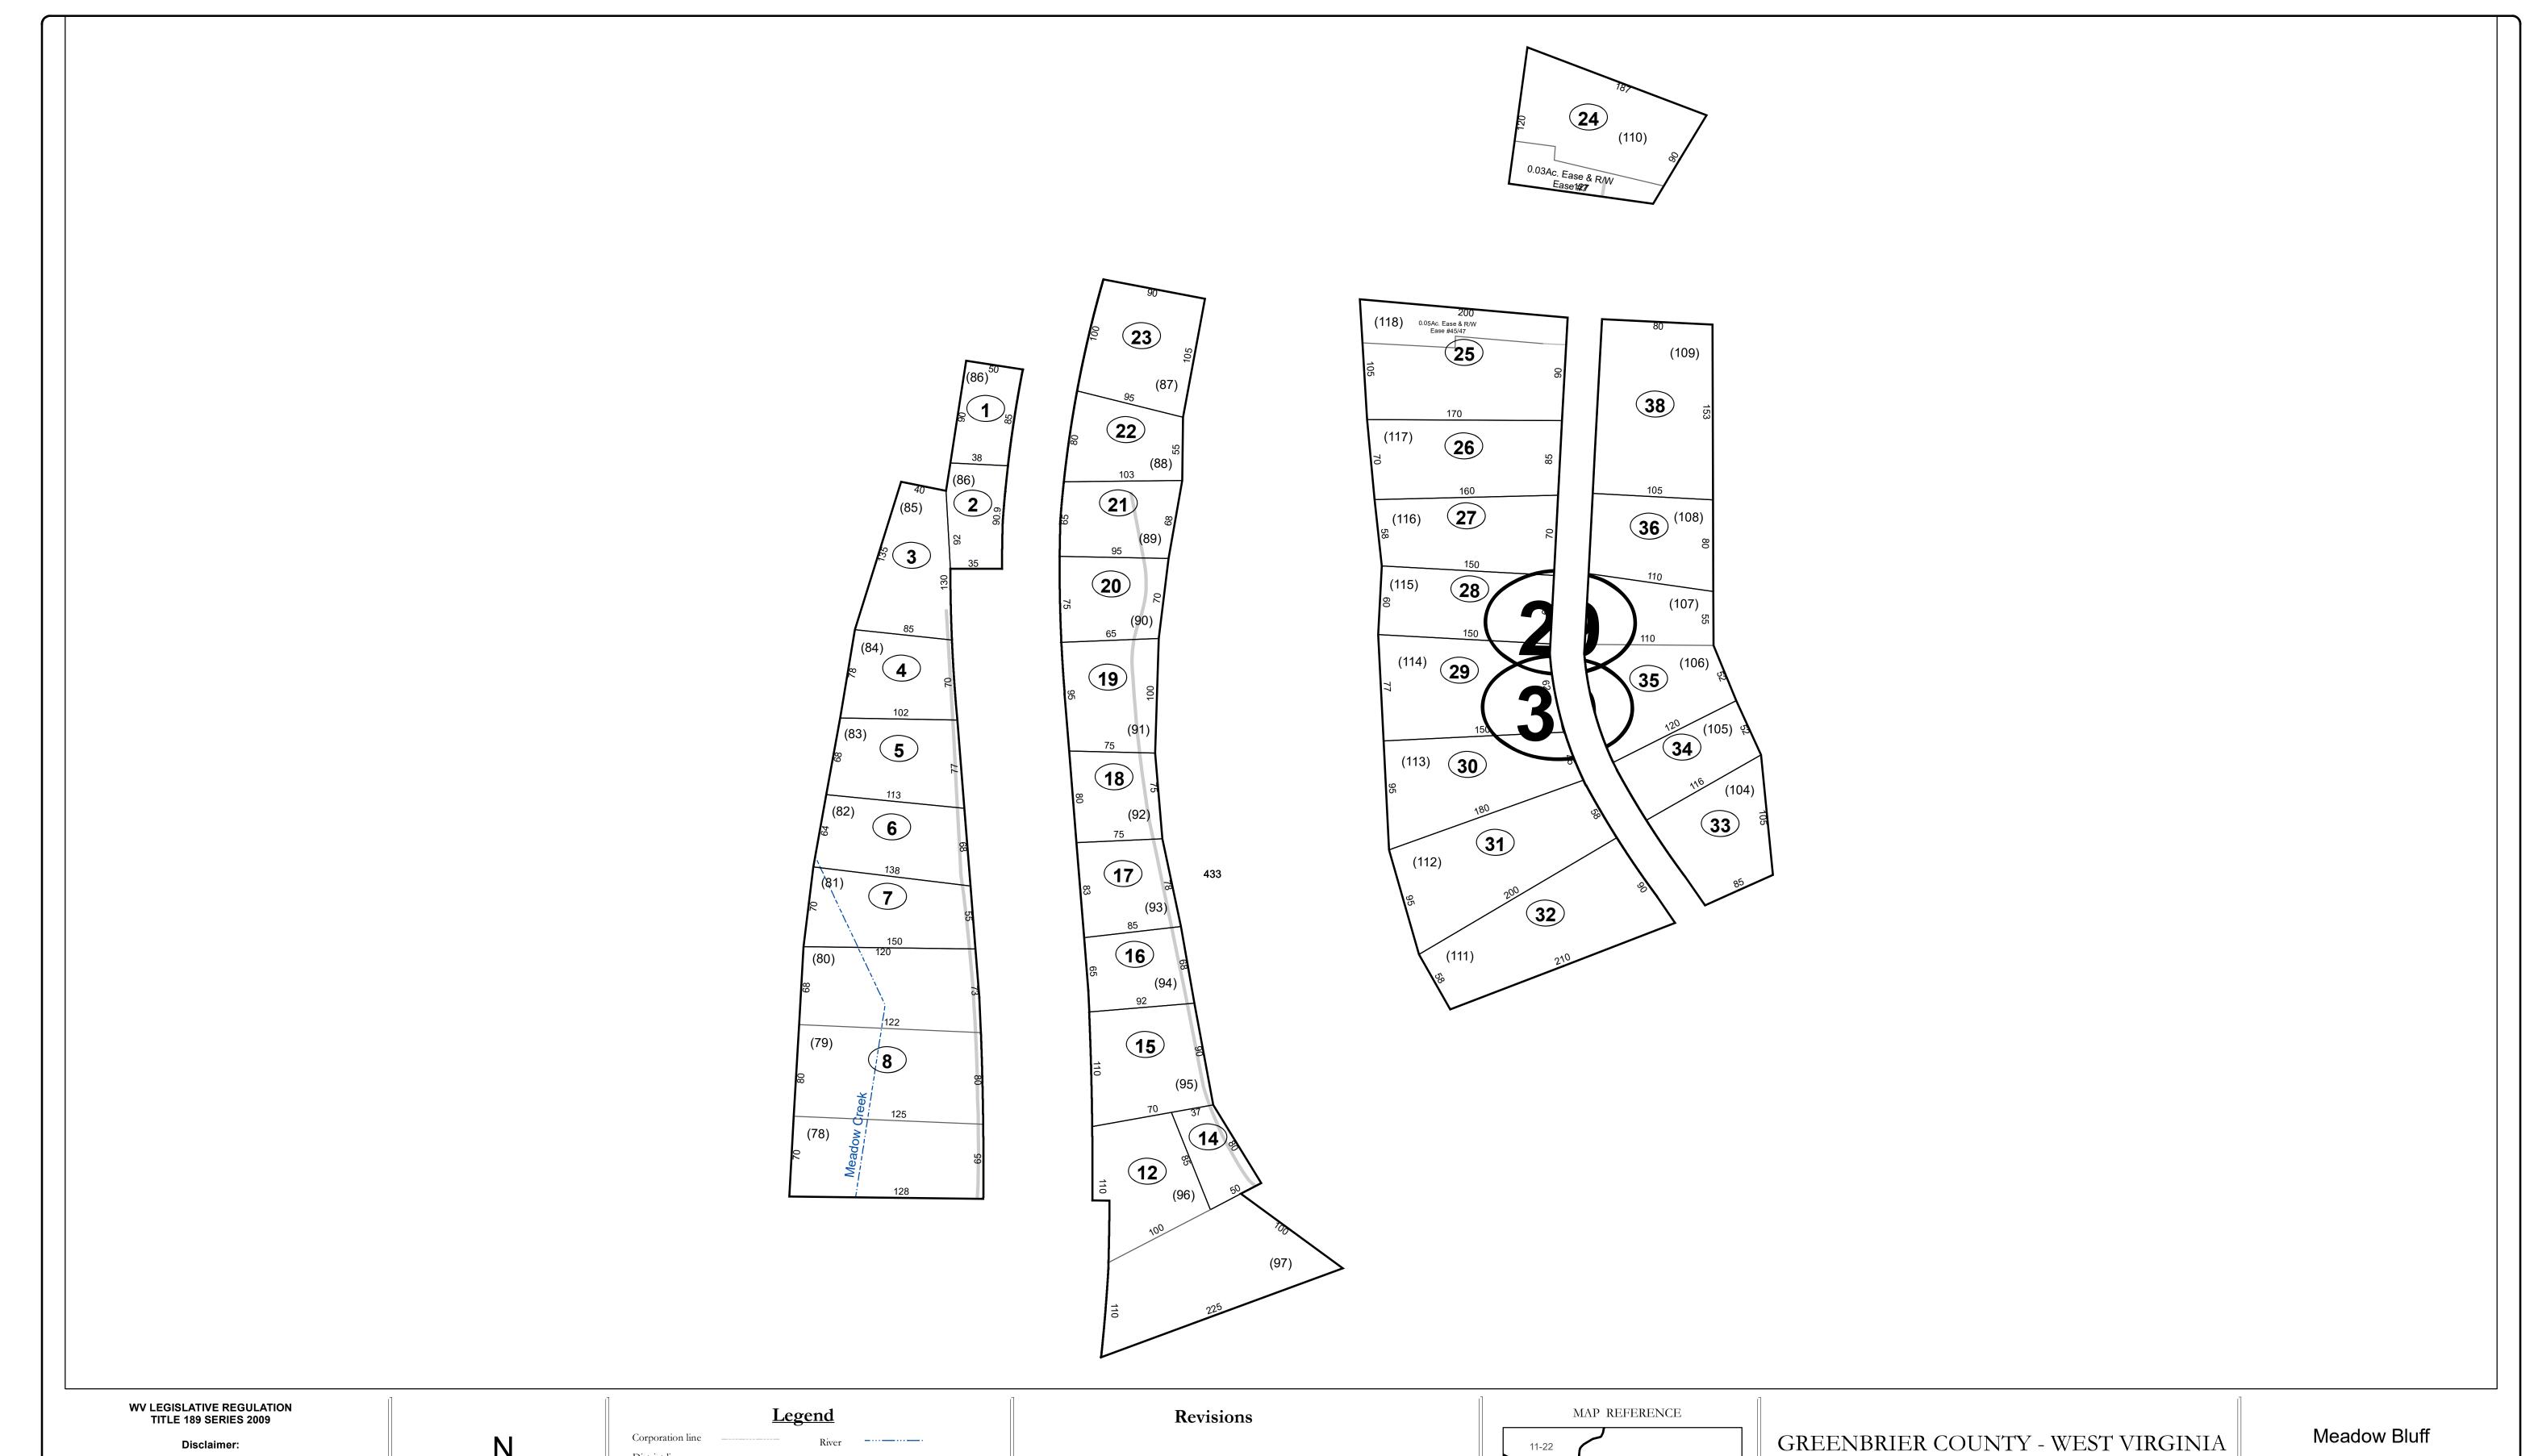

Office of Assessor

For Tax Purposes Only

Map: 11-31B

Date: 1/8/2019

**SCALE:** 1 inch = 70 feet