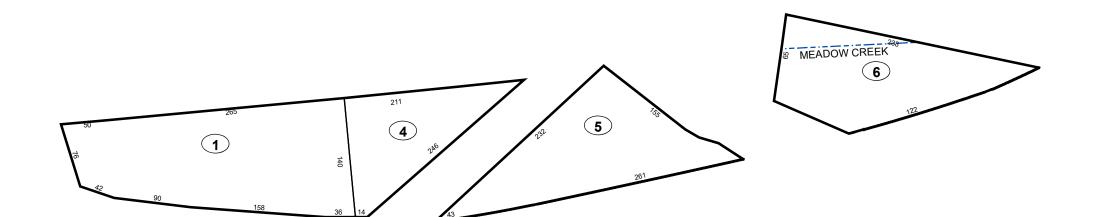

## Disclaimer:

This tax map was compiled for puposes of taxation from available record evidence and has not been field verified. This map is not a valid survey plat and the data on this map does not imply any official status to such data. The State of West Vrginia and county assessor's office assume no liability that might result from the use of this map.

# Corporation line District line District line County line State line Property Line Right of Way Railroad Lot line Road Centerline Parcel or index number Parcel acreage 5.23 Ac River Deed lot number (25) Parcel acreage 5.23 Ac Parcel acreage Facel acre