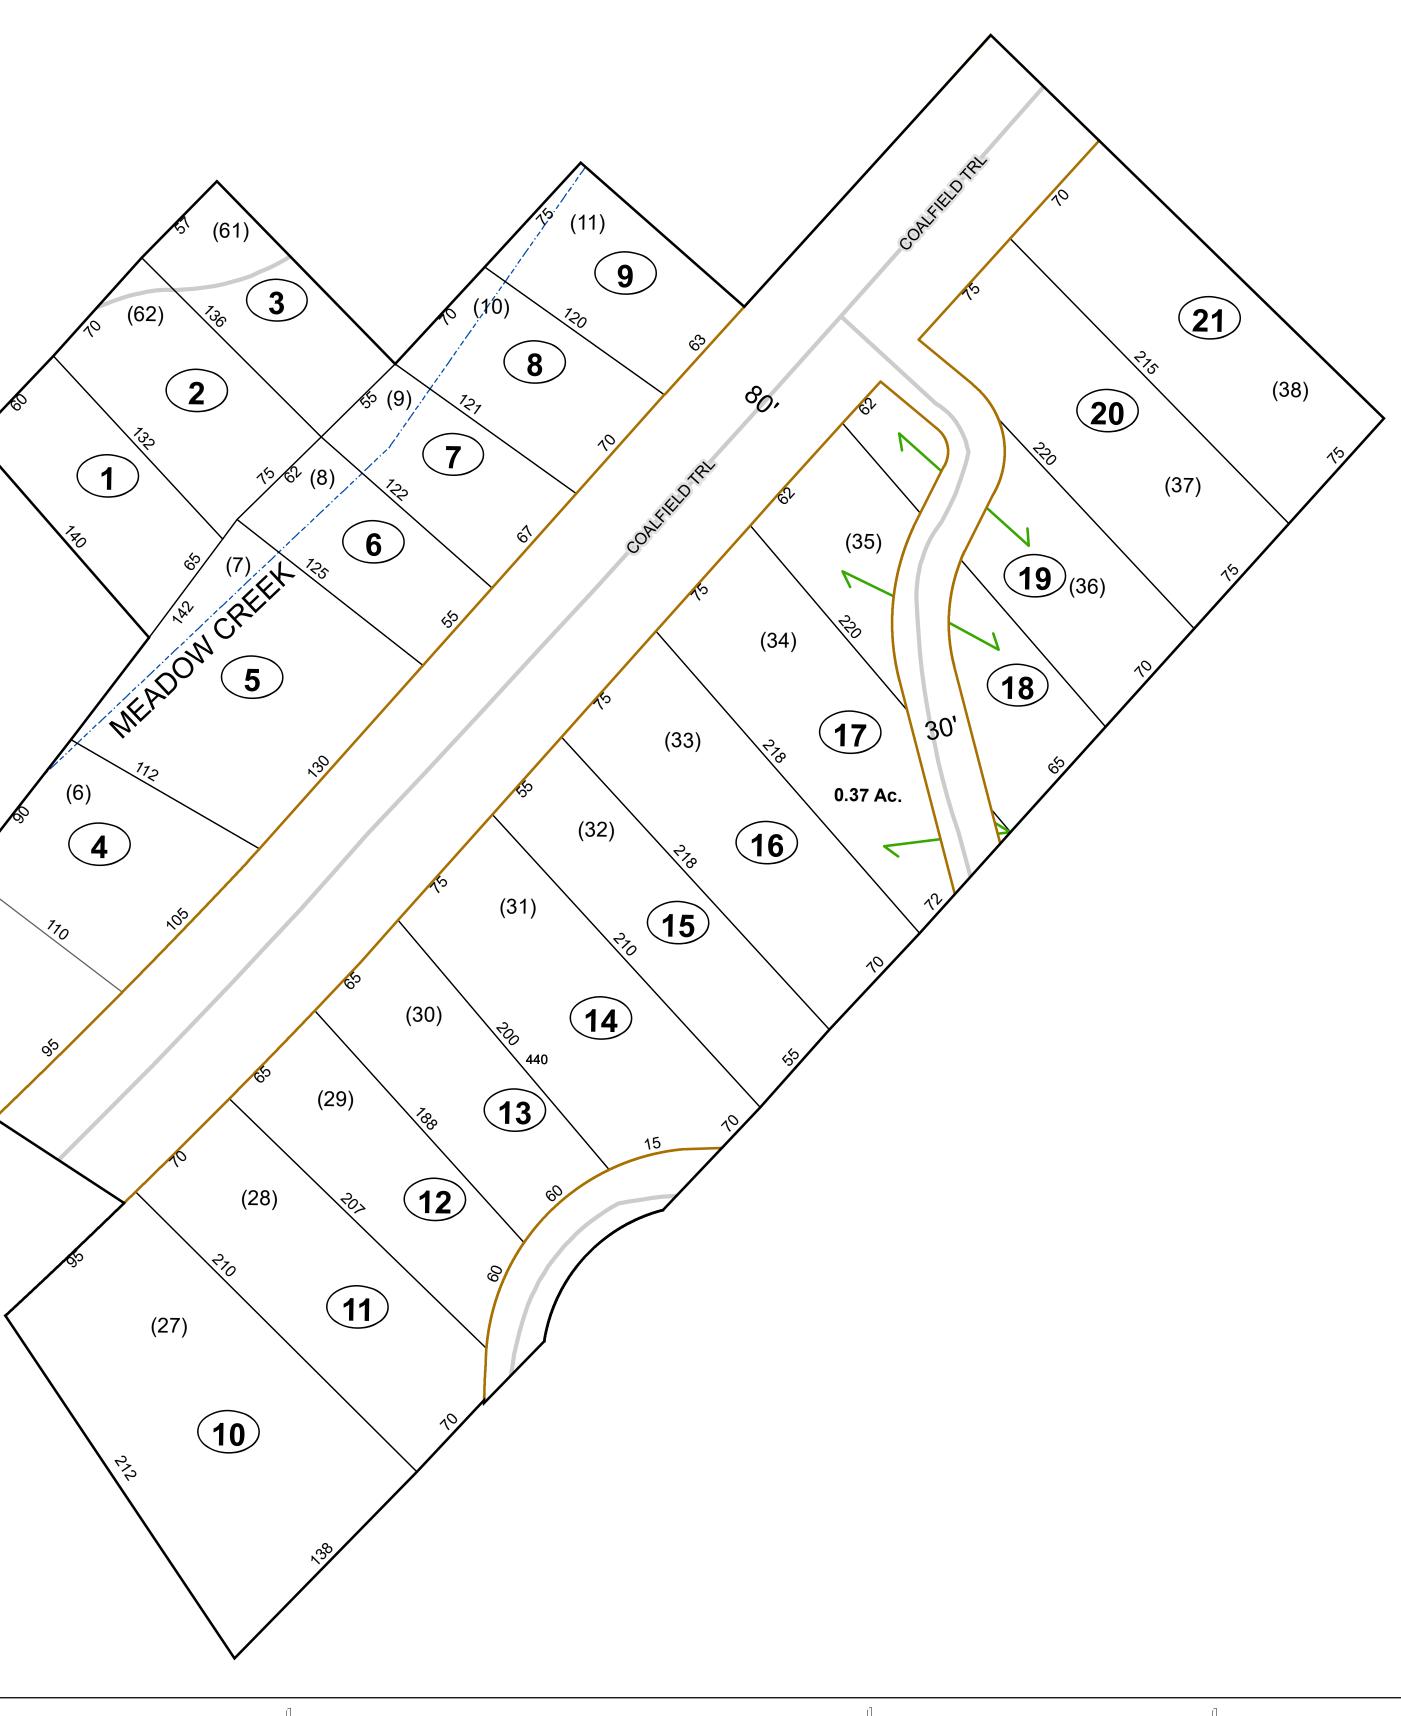

## GREENBRIER COUNTY - WEST VIRGINIA

Office of Assessor

For Tax Purposes Only

Meadow Bluff

Map: 11-31K

Date: 1/8/2019

**SCALE:** 1 inch = 50 feet