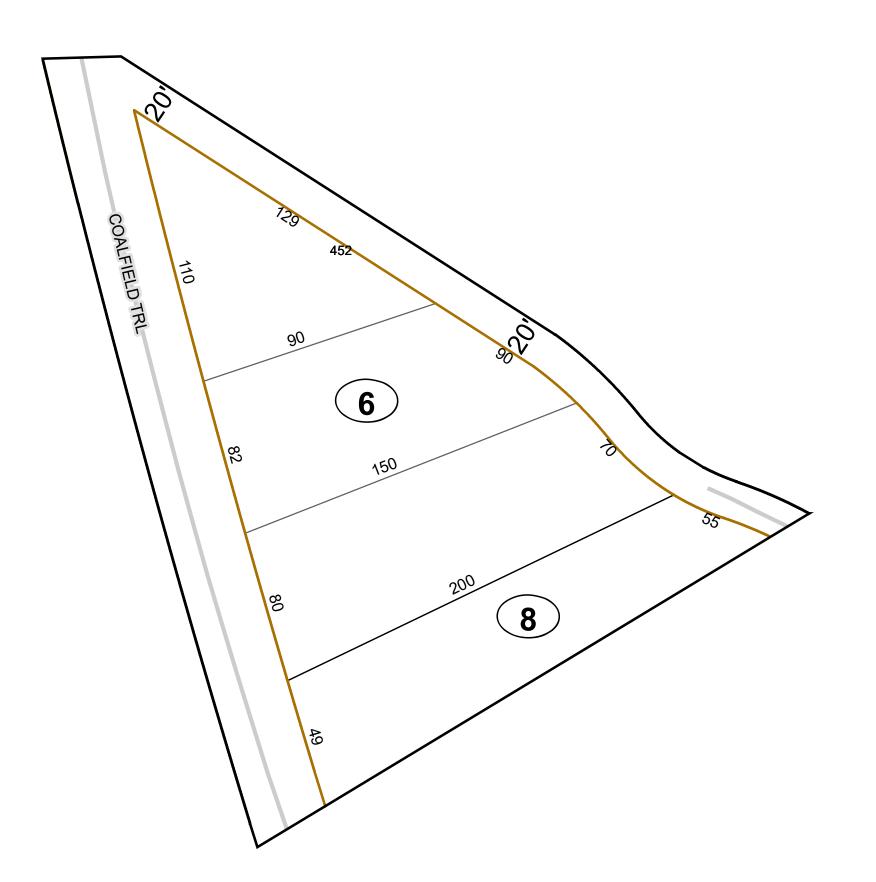

#### <u>Legend</u> Corporation line Deed lot number (25) District line County line Parcel or index number 999.9 State line Parcel acreage Property Line Right of Way Lot line Road Centerline