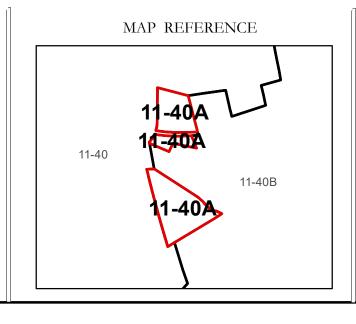

## GREENBRIER COUNTY - WEST VIRGINIA

Office of Assessor

For Tax Purposes Only

Meadow Bluff

Map: 11-40A

Date: 1/8/2019

**SCALE:** 1 inch = 50 feet