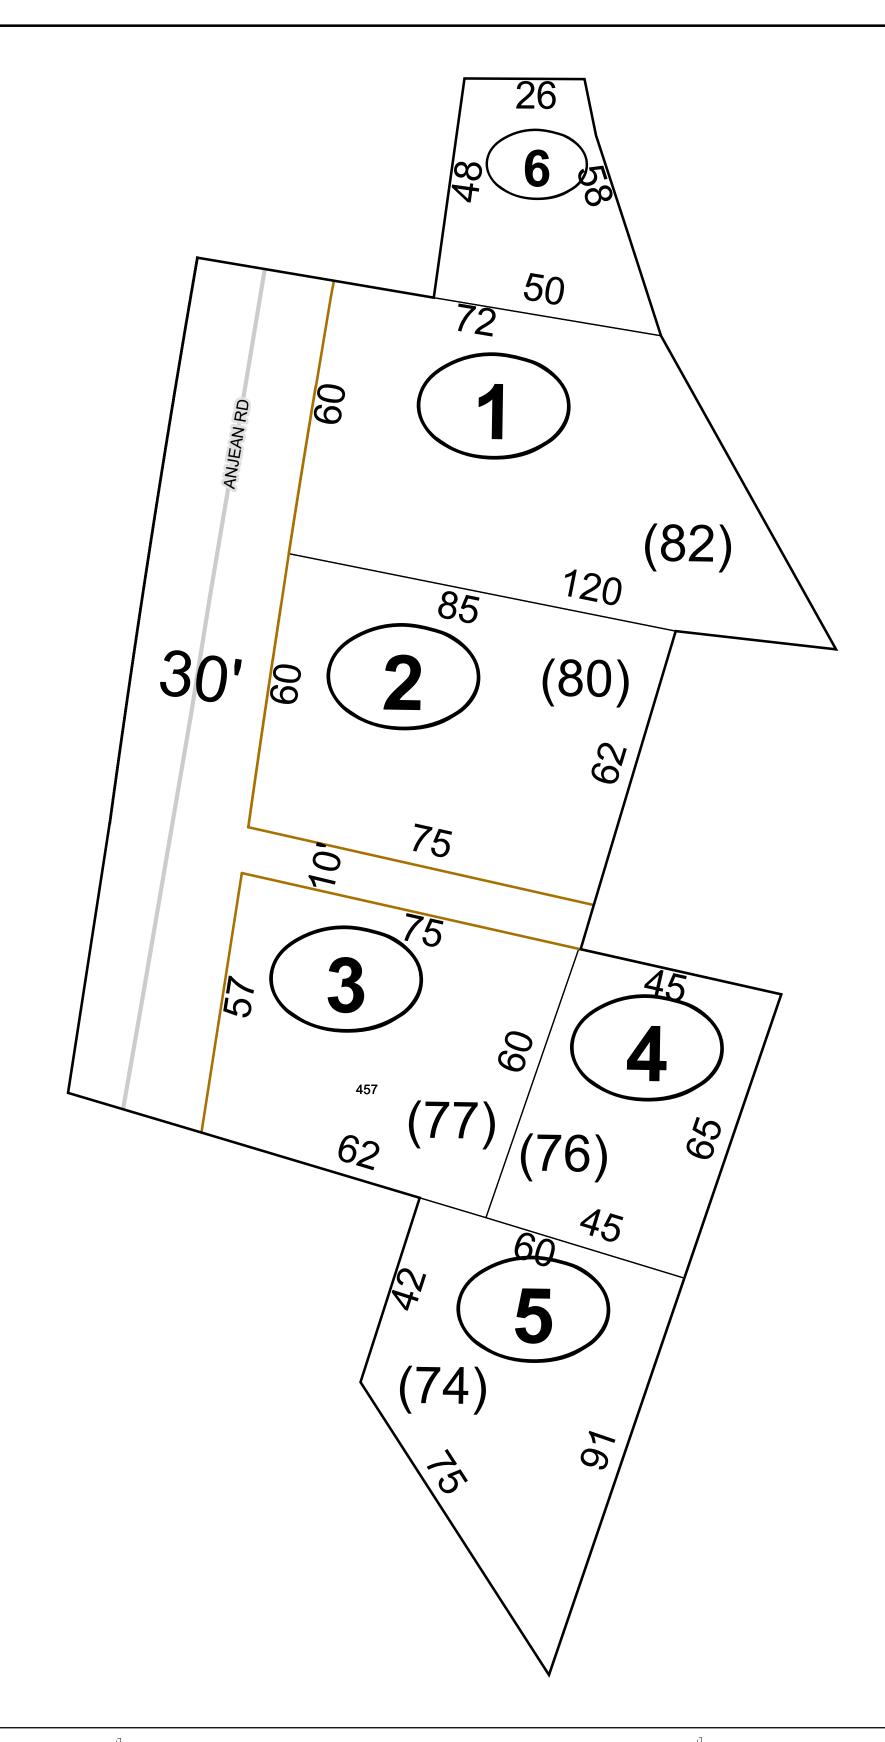

## GREENBRIER COUNTY - WEST VIRGINIA

Office of Assessor

For Tax Purposes Only

Meadow Bluff

Map: 11-42F

Date: 1/8/2019

**SCALE:** 1 inch = 20 feet