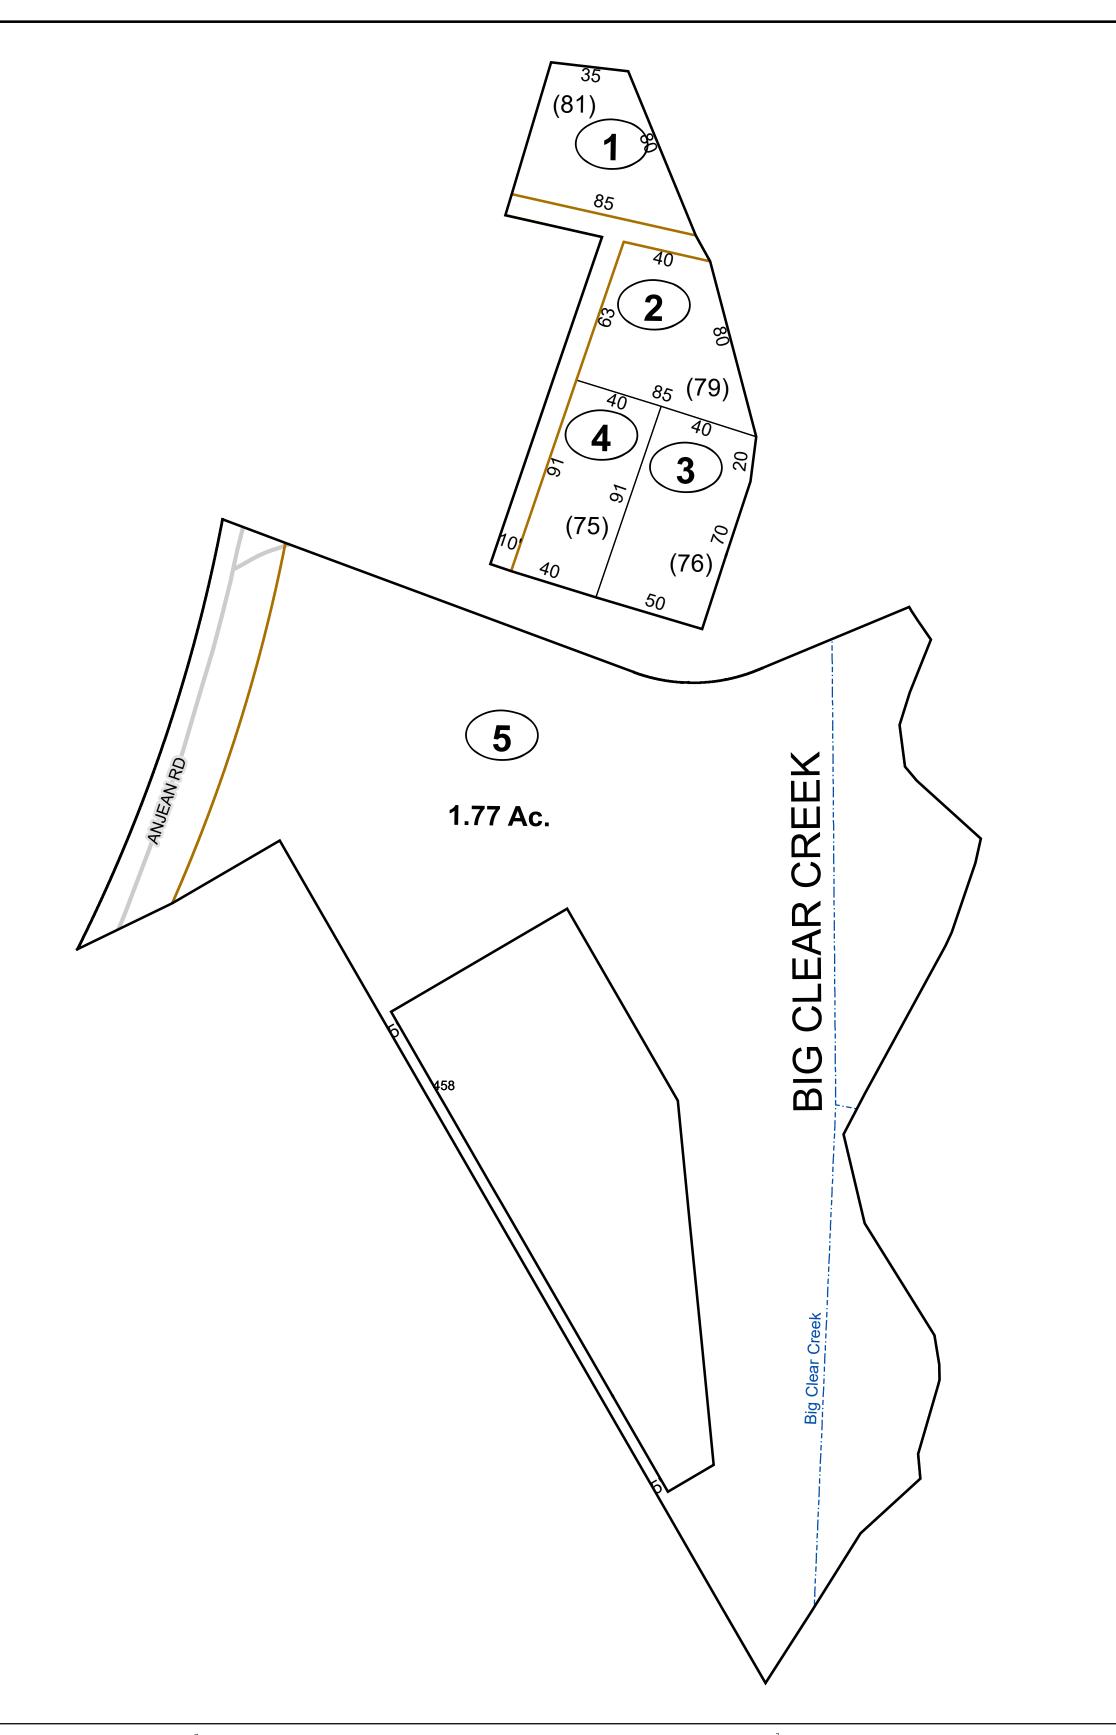

## GREENBRIER COUNTY - WEST VIRGINIA

Office of Assessor

For Tax Purposes Only

Meadow Bluff

мар: **11-42G** 

Date: 1/8/2019

**SCALE:** 1 inch = 40 feet