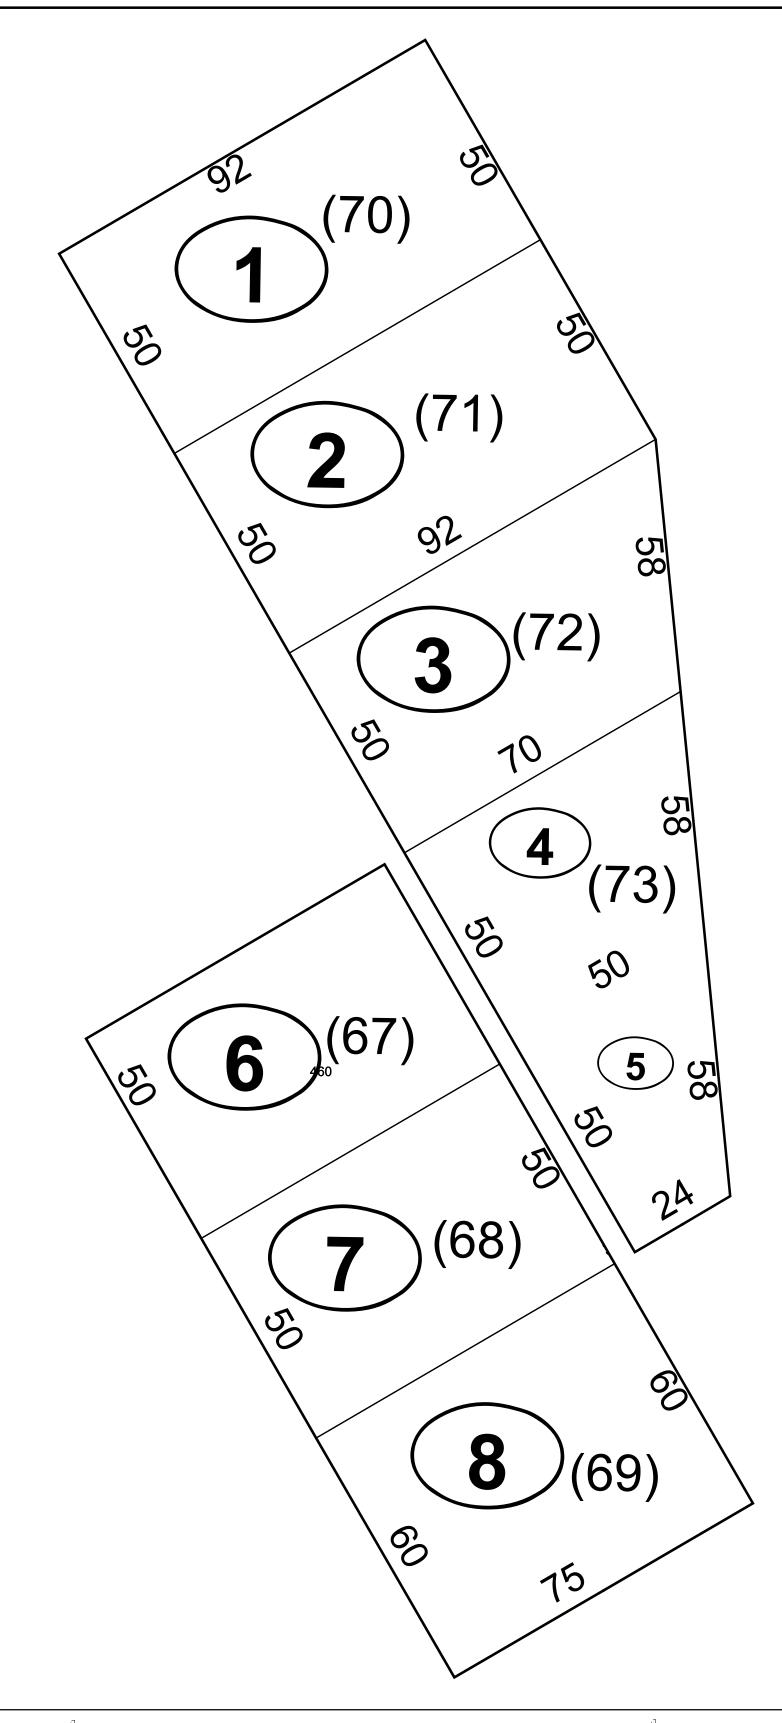

# Corporation line District line County line State line Property Line Right of Way Railroad Lot line Road Centerline River Deed lot number (25) Parcel or index number Parcel acreage 5.23 Ac River Deed lot number (25) Parcel acreage For parce