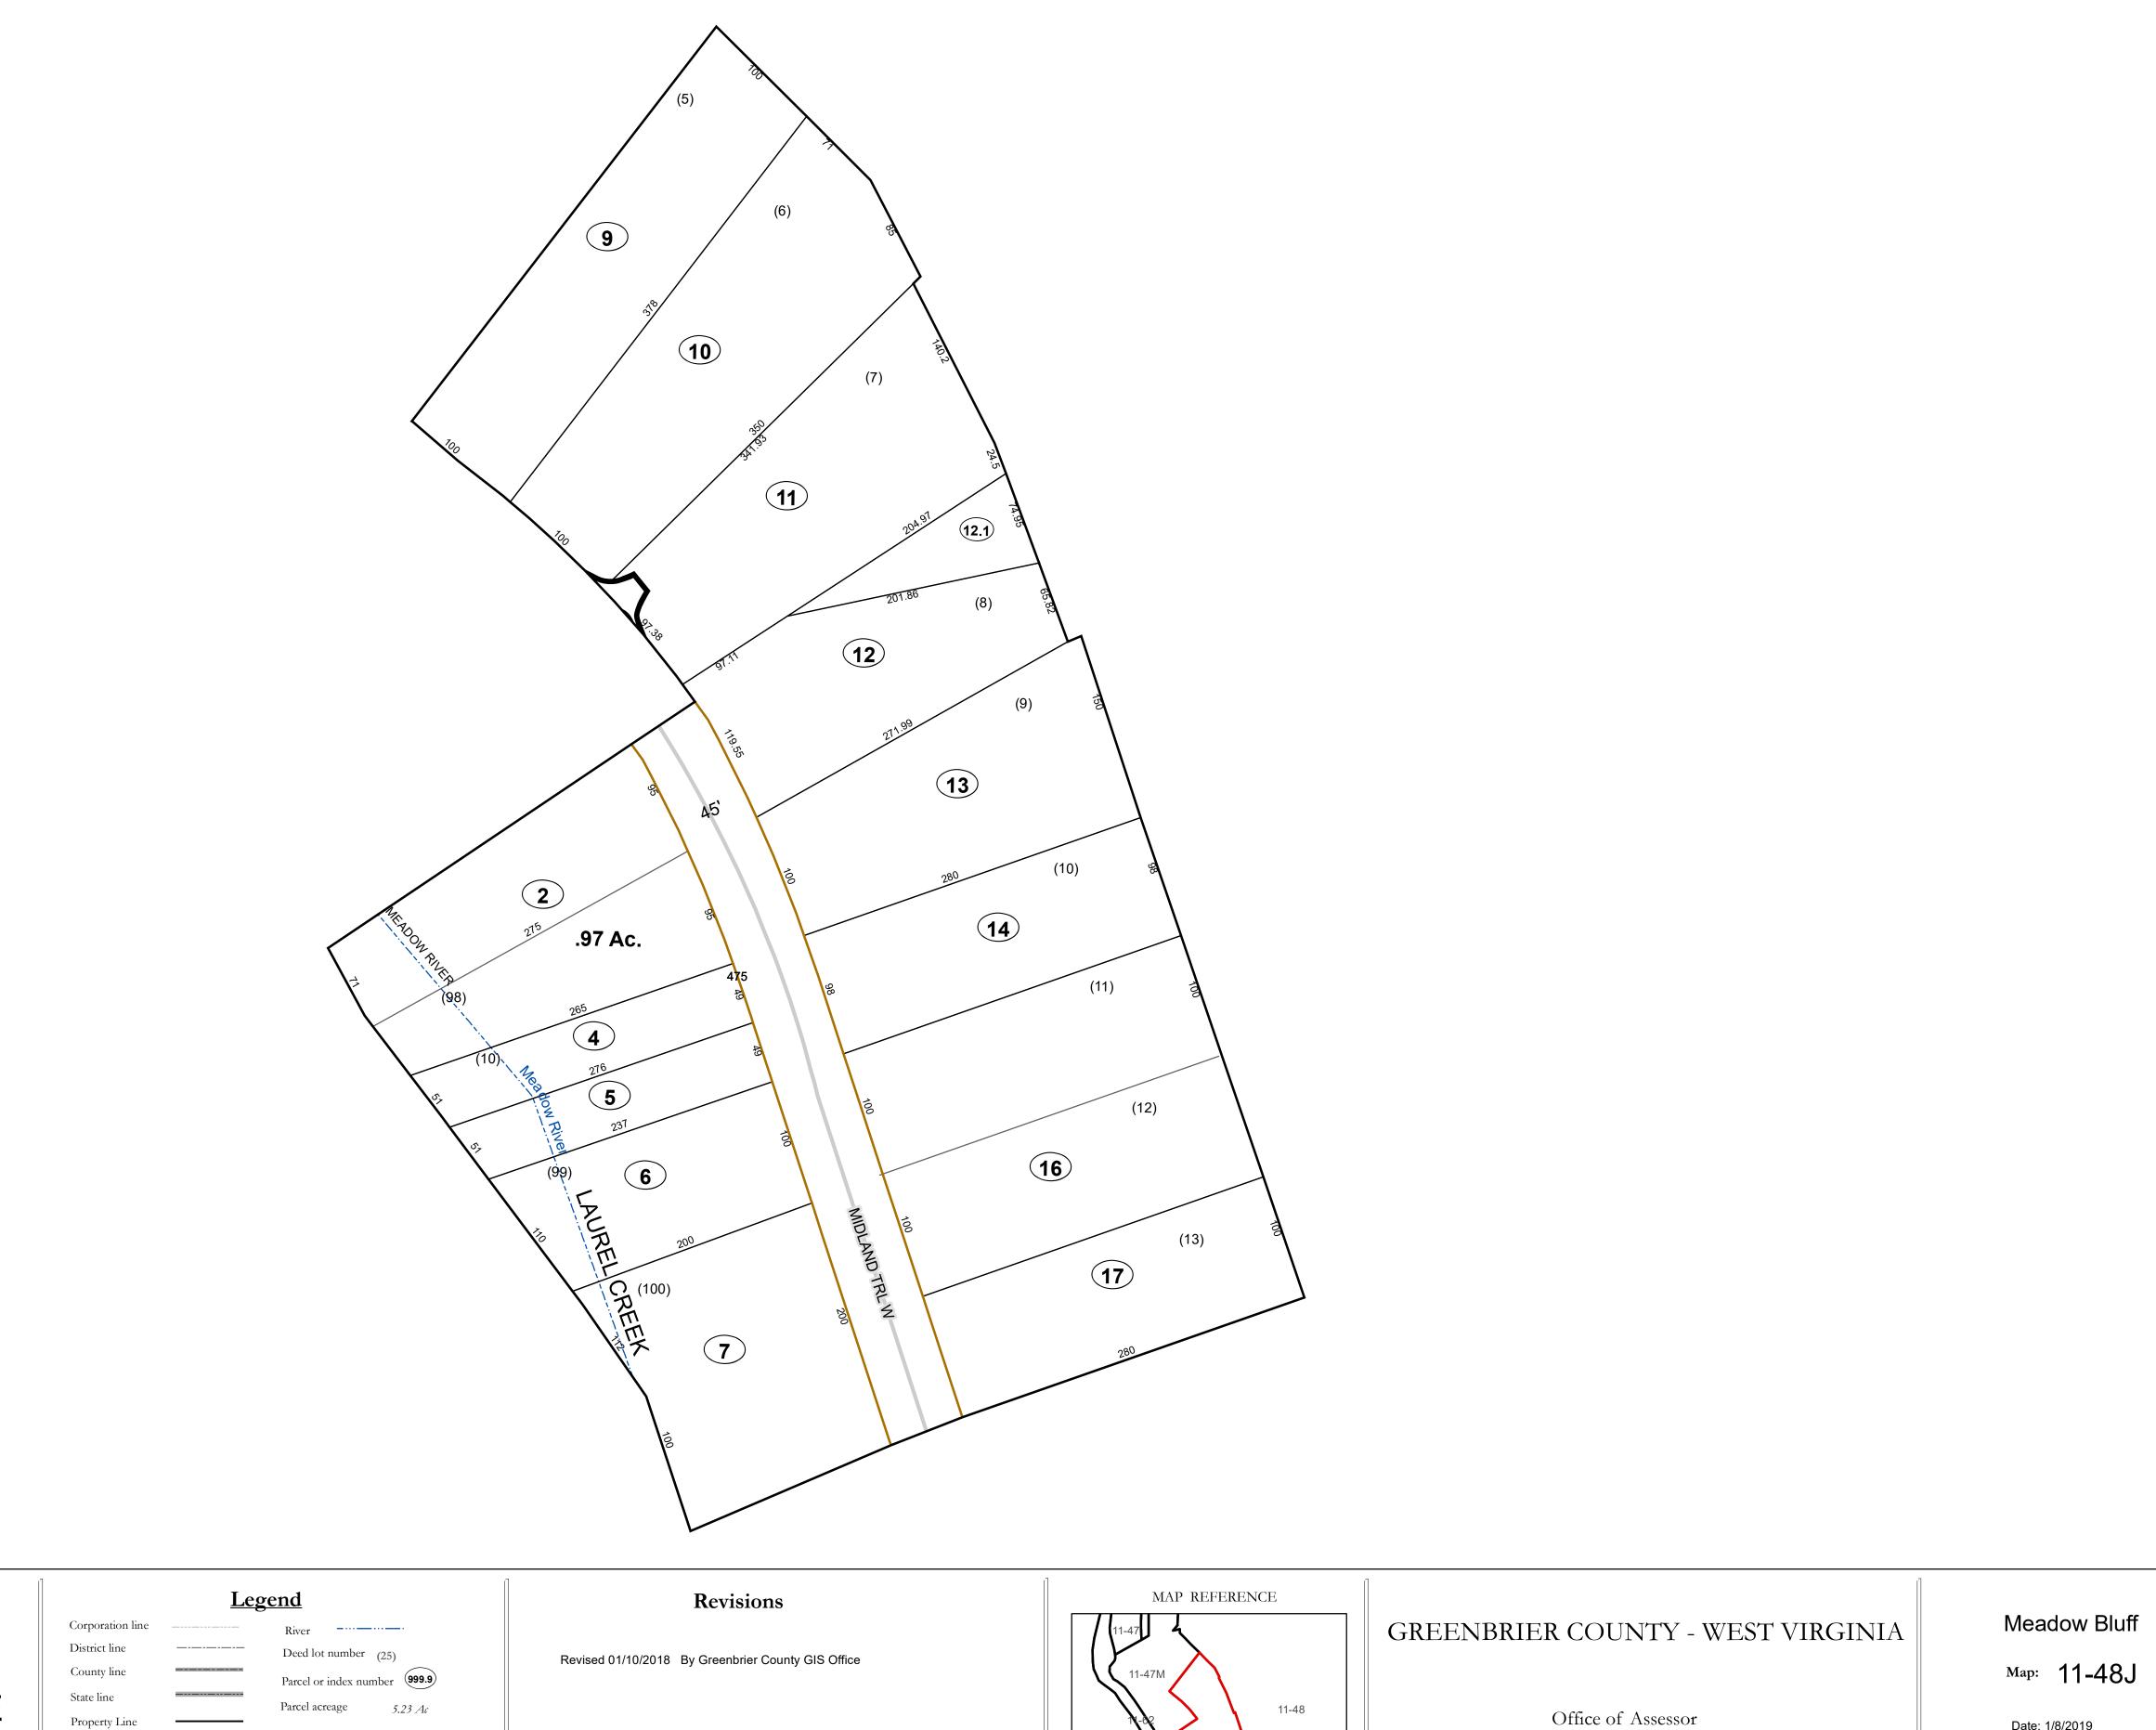

## WV LEGISLATIVE REGULATION TITLE 189 SERIES 2009

This tax map was compiled for puposes of taxation from available record evidence and has not been field verified. This map is not a valid survey plat and the data on this map does not imply any official status to such data. The State of West Vrginia and county assessor's office assume no liability that might result from the use of this map.

# Property Line Right of Way Lot line Road Centerline

For Tax Purposes Only

Date: 1/8/2019

**SCALE:** 1 inch = 70 feet