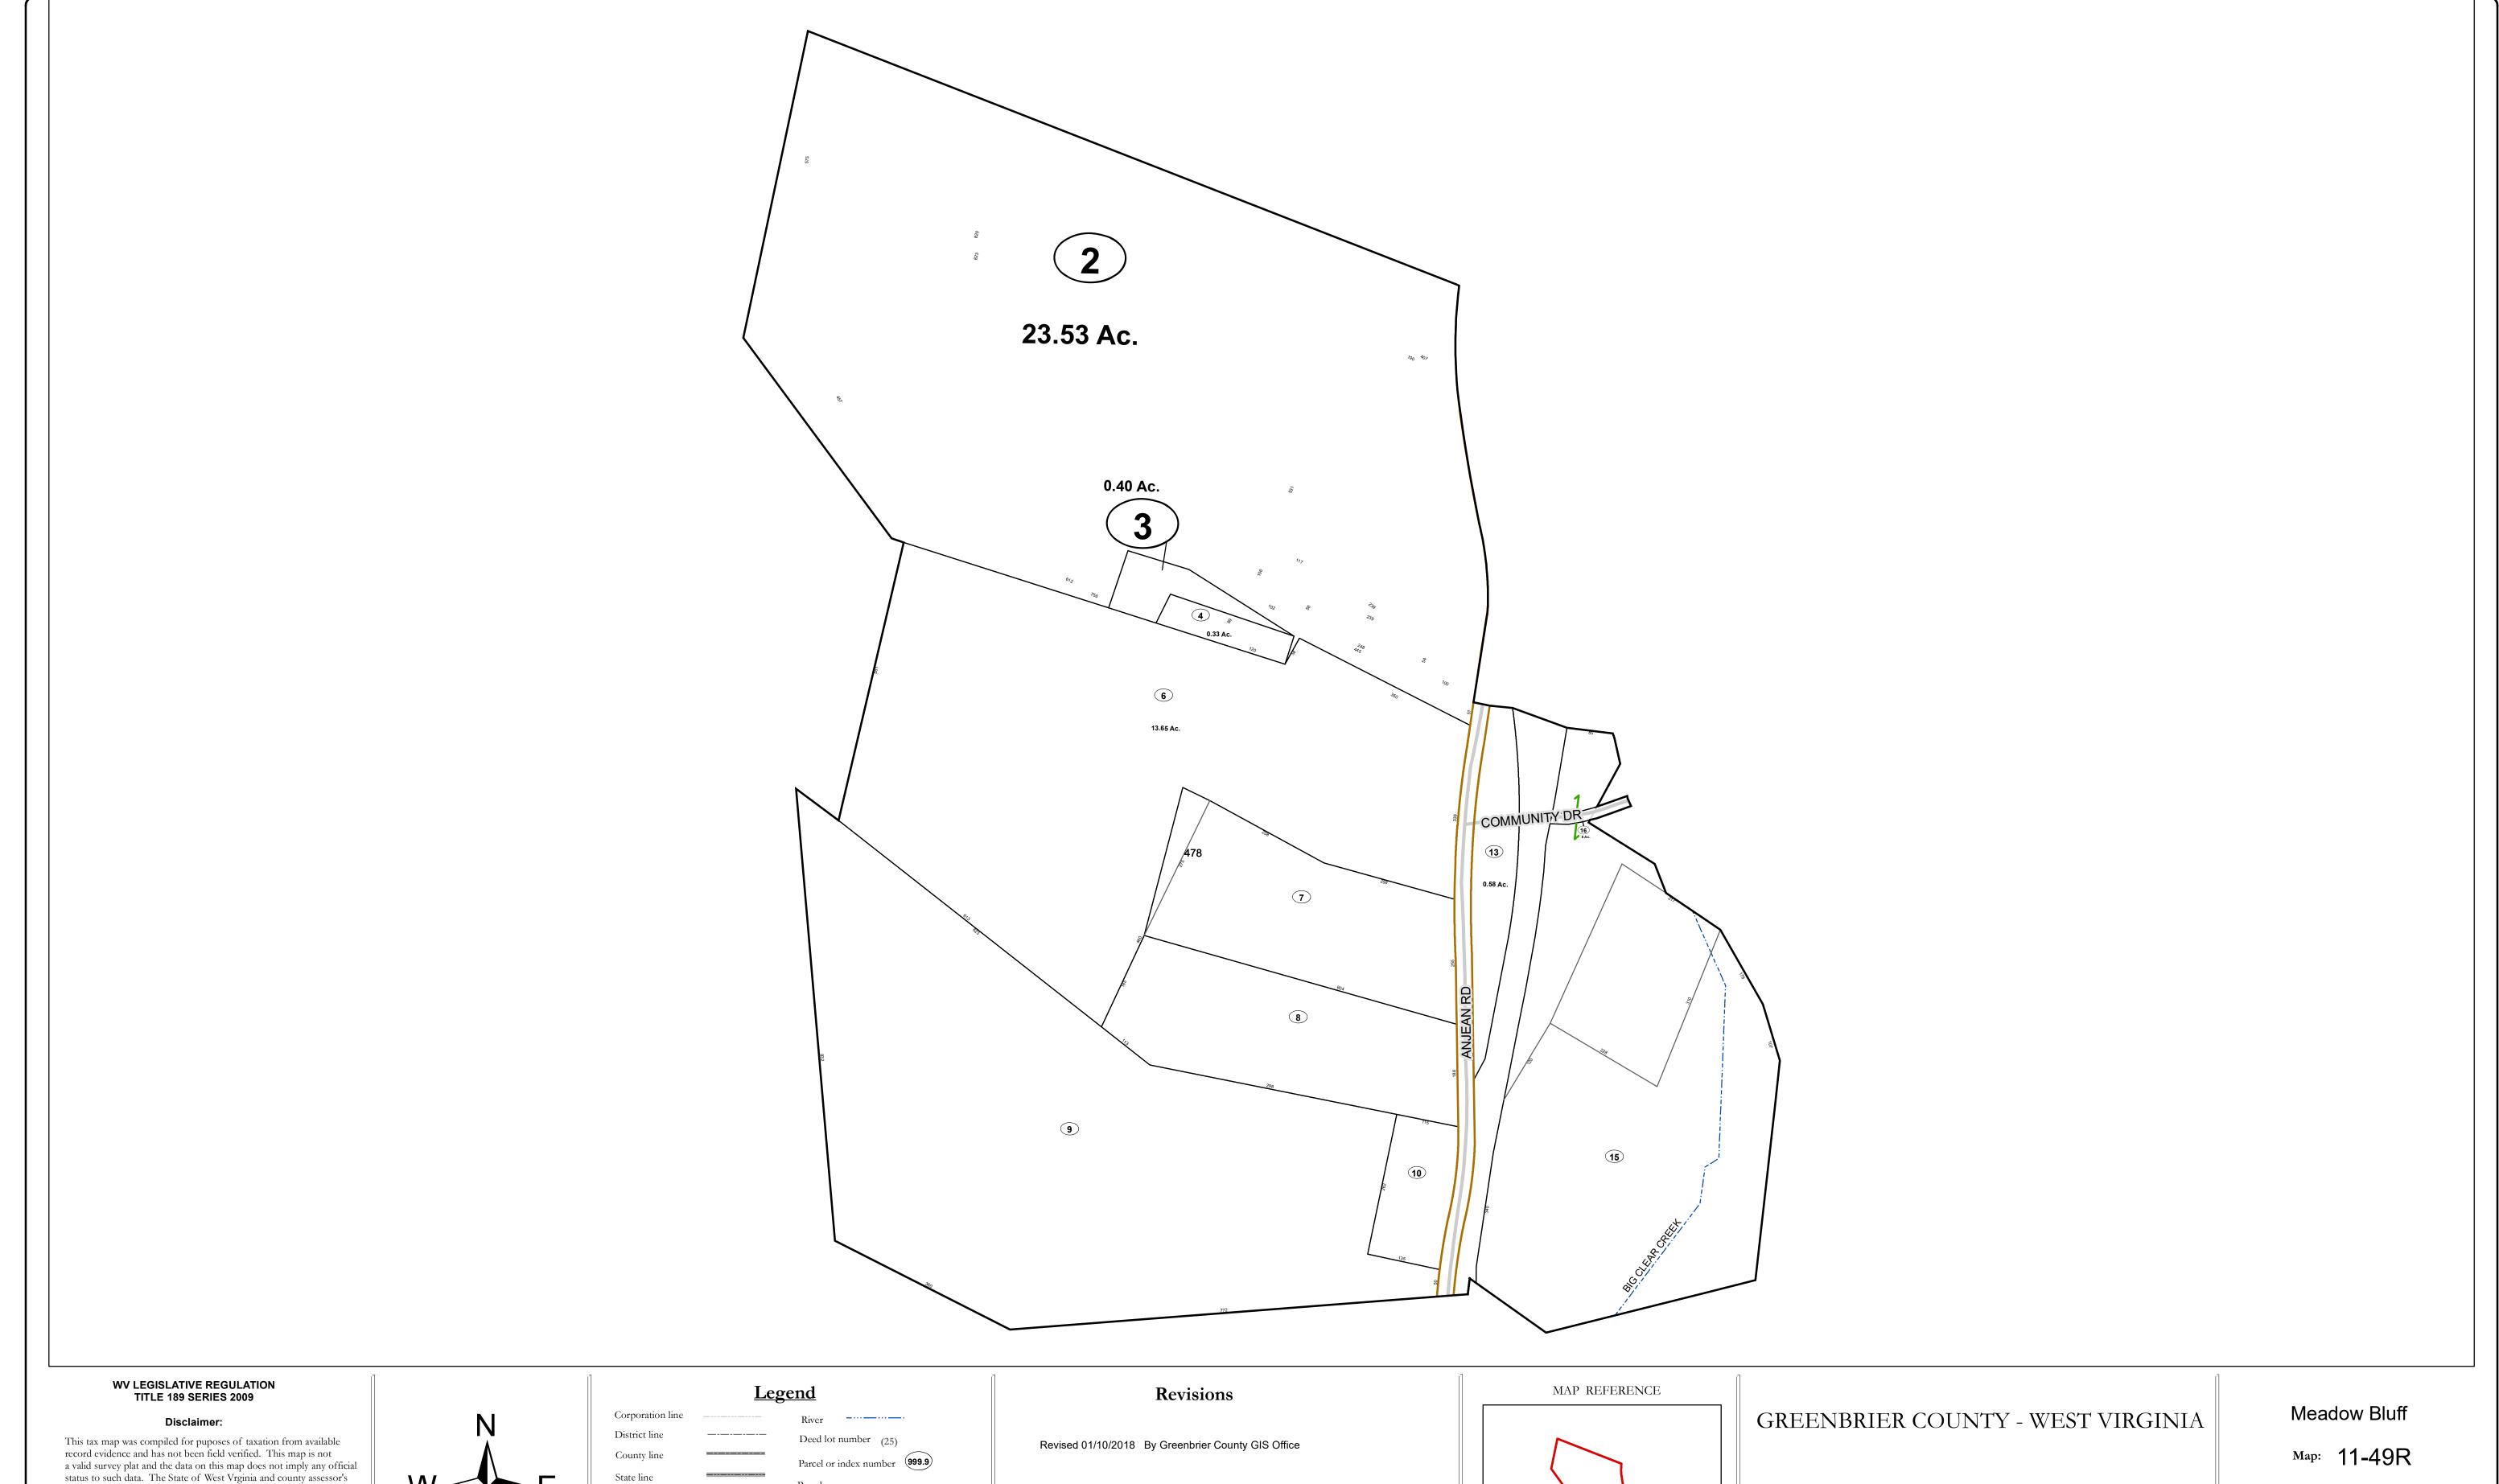

a valid survey plat and the data on this map does not imply any official status to such data. The State of West Vrginia and county assessor's office assume no liability that might result from the use of this map.

## Restrictions:

All finished tax maps created under the provisions of legislation are the property of the county assessors who created them and the reproduction, copying, distribution, sale, or lease of such tax maps or copies thereof without the written permission of the respective county assessors is prohibited by law.

## Parcel acreage 5.23 Ac Property Line Right of Way Lot line Road Centerline

Office of Assessor

For Tax Purposes Only

Date: 1/8/2019

**SCALE:** 1 inch = 100 feet