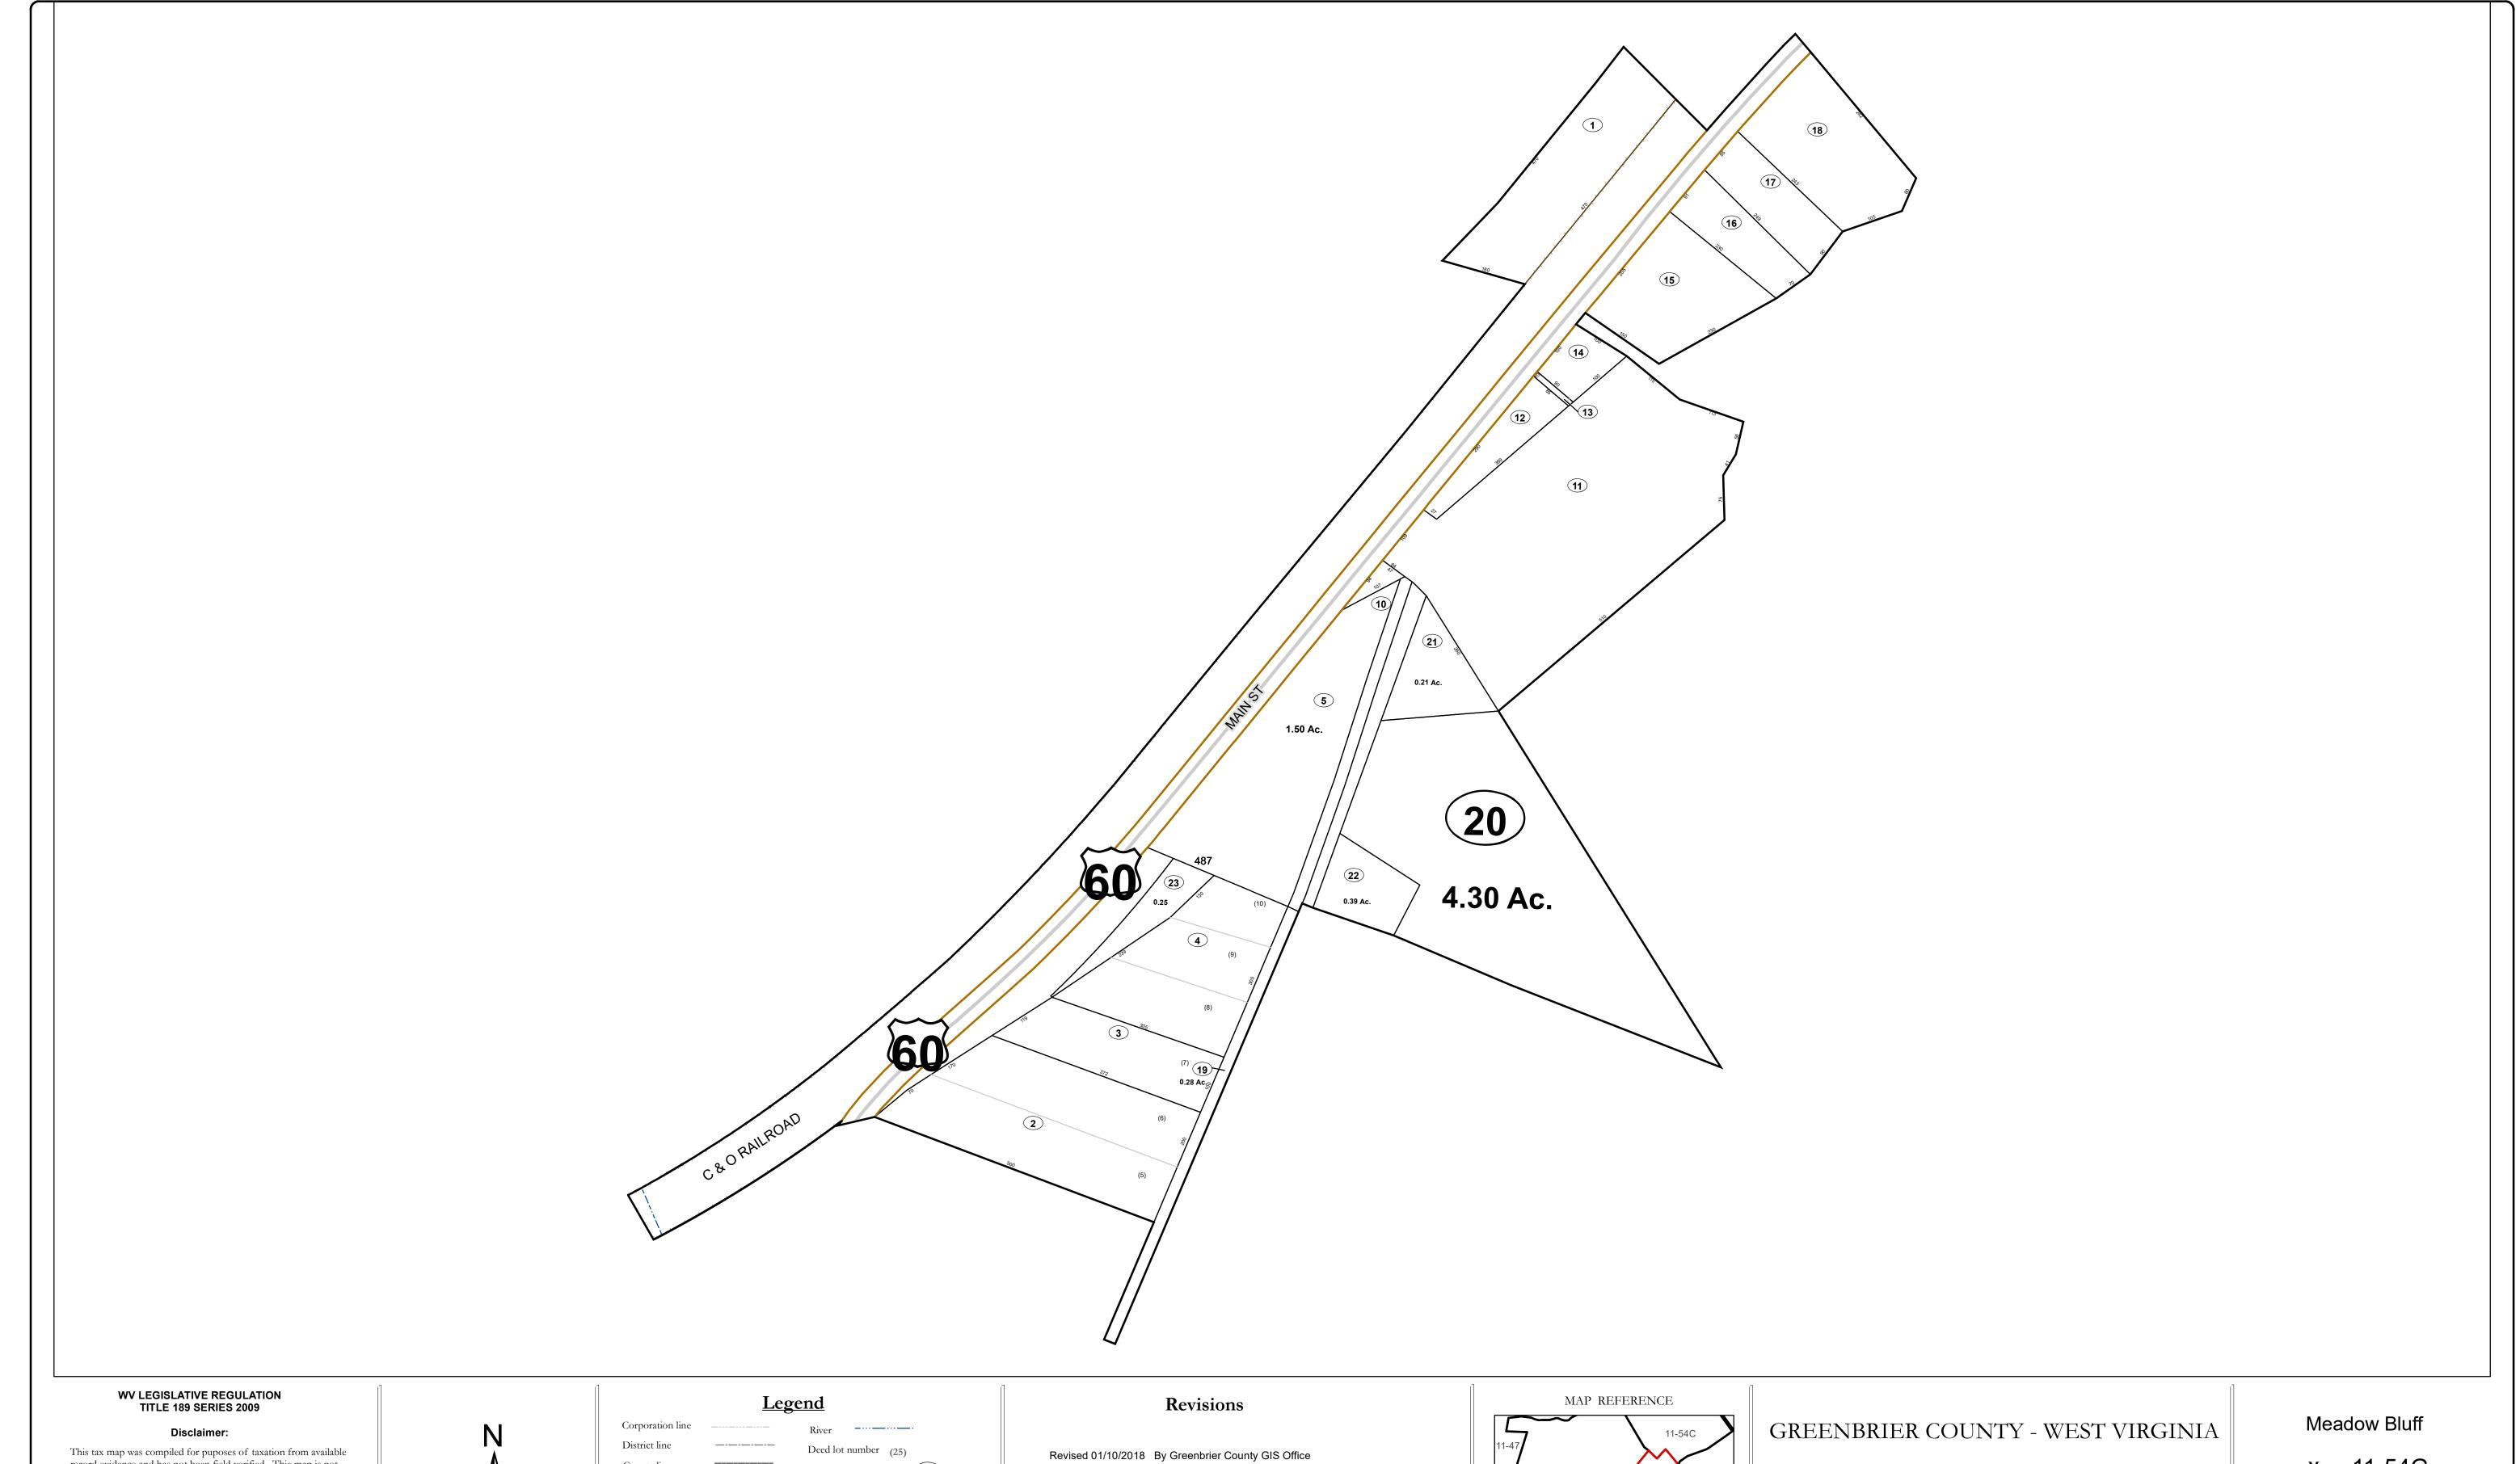

This tax map was compiled for puposes of taxation from available record evidence and has not been field verified. This map is not a valid survey plat and the data on this map does not imply any official status to such data. The State of West Vrginia and county assessor's office assume no liability that might result from the use of this map.

## Deed lot number (25) County line Parcel or index number 999.9 State line Parcel acreage Property Line Right of Way Lot line Road Centerline

Office of Assessor

For Tax Purposes Only

Map: 11-54G

Date: 1/8/2019

**SCALE:** 1 inch = 100 feet