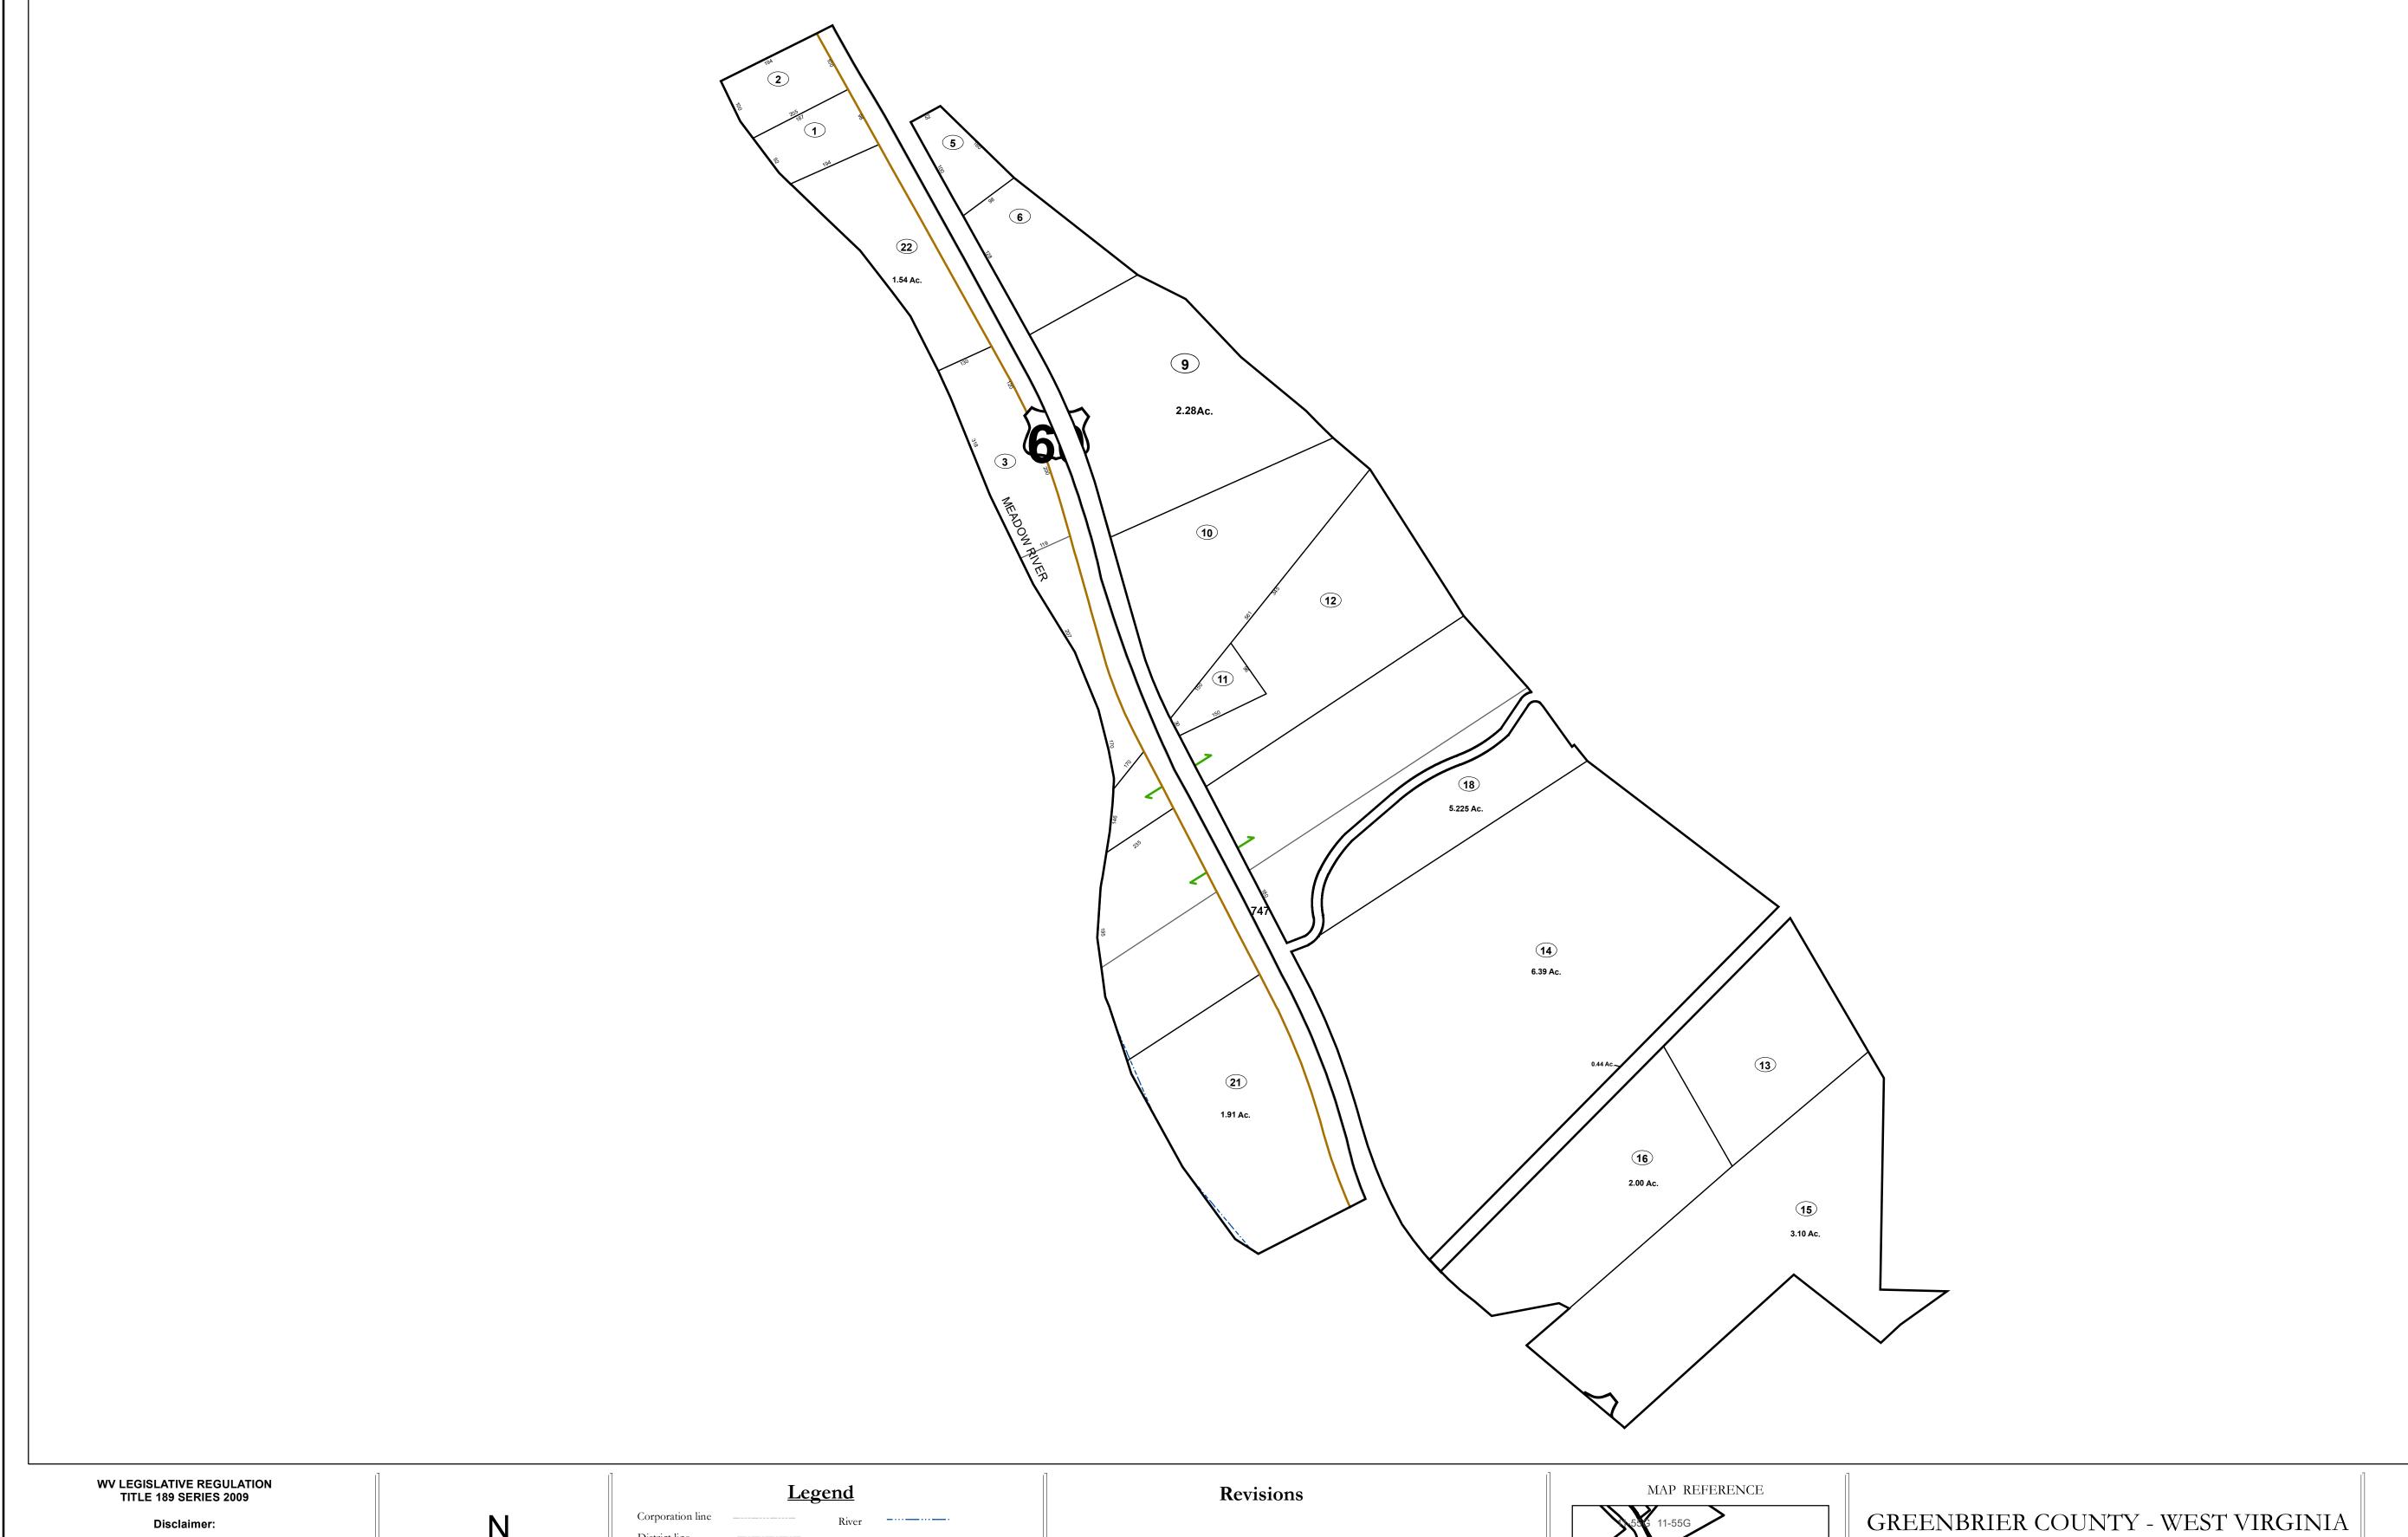

This tax map was compiled for puposes of taxation from available record evidence and has not been field verified. This map is not a valid survey plat and the data on this map does not imply any official status to such data. The State of West Vrginia and county assessor's office assume no liability that might result from the use of this map.

## Restrictions:

All finished tax maps created under the provisions of legislation are the property of the county assessors who created them and the reproduction, copying, distribution, sale, or lease of such tax maps or copies thereof without the written permission of the respective county assessors is prohibited by law.

## Deed lot number (25) District line County line Parcel or index number 999.9 State line Parcel acreage Property Line Right of Way Lot line Road Centerline

# Revised 01/10/2018 By Greenbrier County GIS Office

Office of Assessor

For Tax Purposes Only

Meadow Bluff

Map: 11-55L

Date: 1/8/2019

**SCALE:** 1 inch = 100 feet