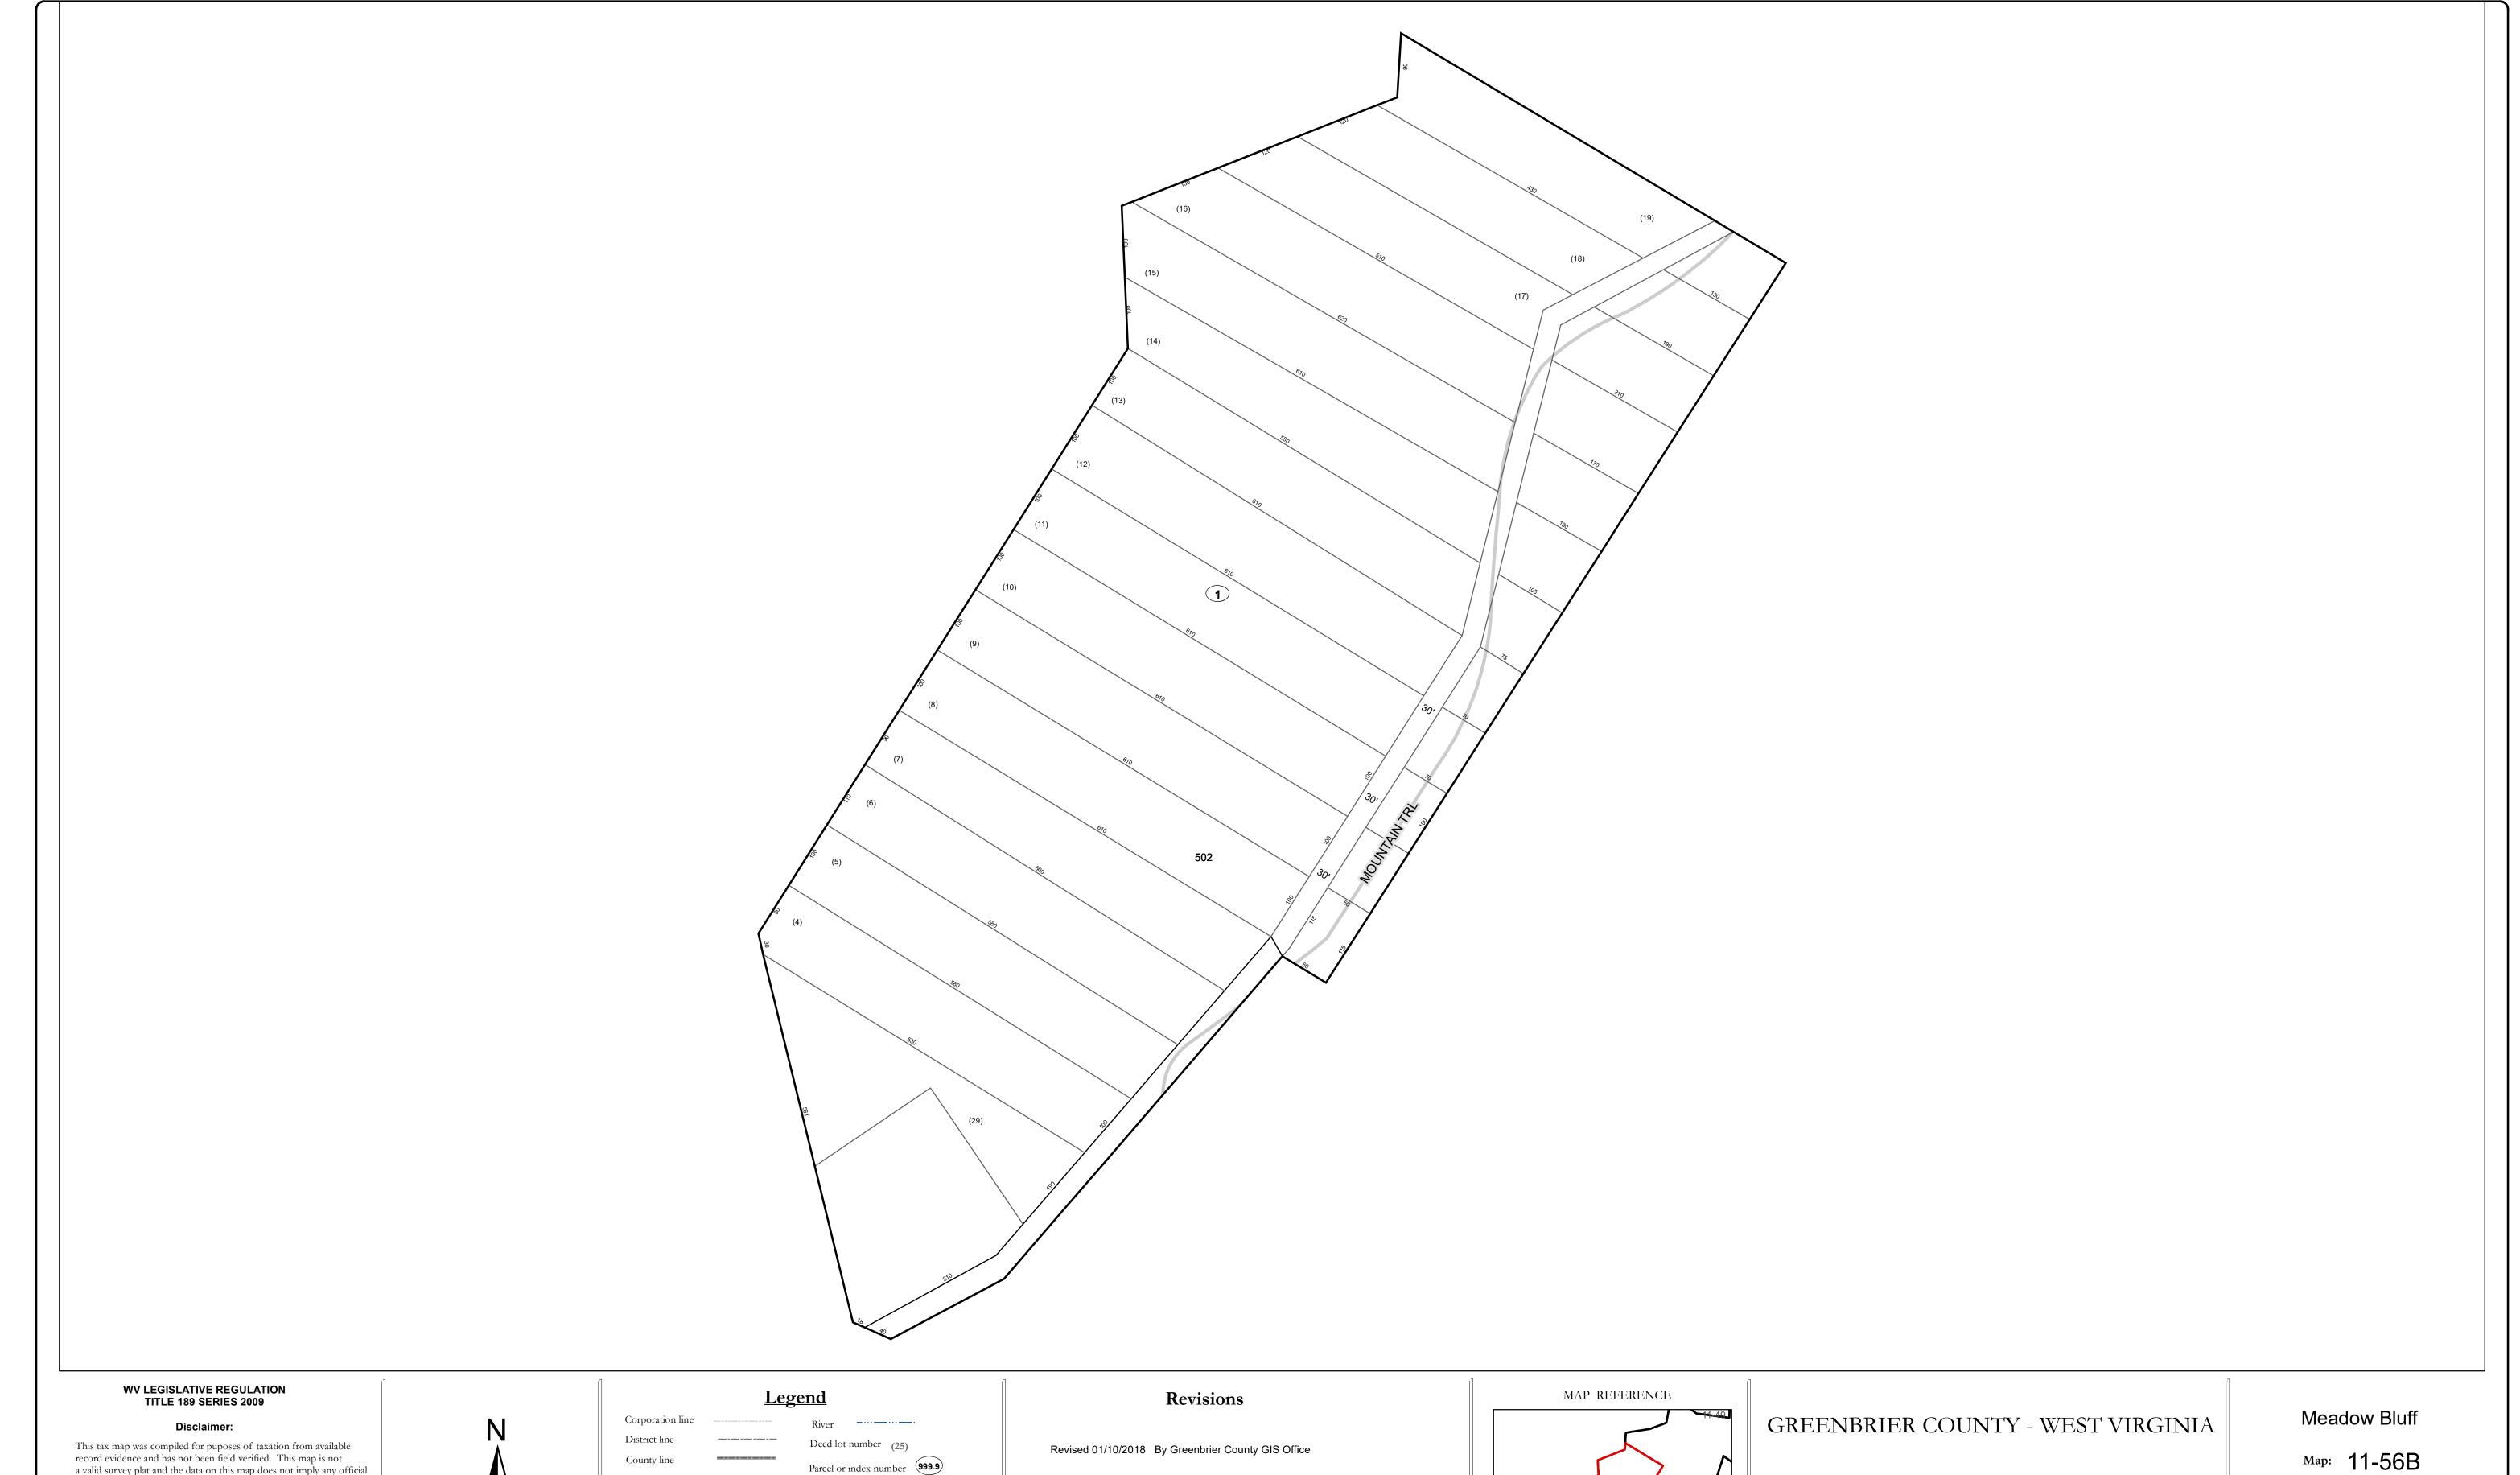

This tax map was compiled for puposes of taxation from available record evidence and has not been field verified. This map is not a valid survey plat and the data on this map does not imply any official status to such data. The State of West Vrginia and county assessor's office assume no liability that might result from the use of this map.

## County line Parcel or index number 999.9 State line Parcel acreage 5.23 Ac Property Line Right of Way Lot line Road Centerline

Office of Assessor

For Tax Purposes Only

Date: 1/8/2019

**SCALE:** 1 inch = 100 feet