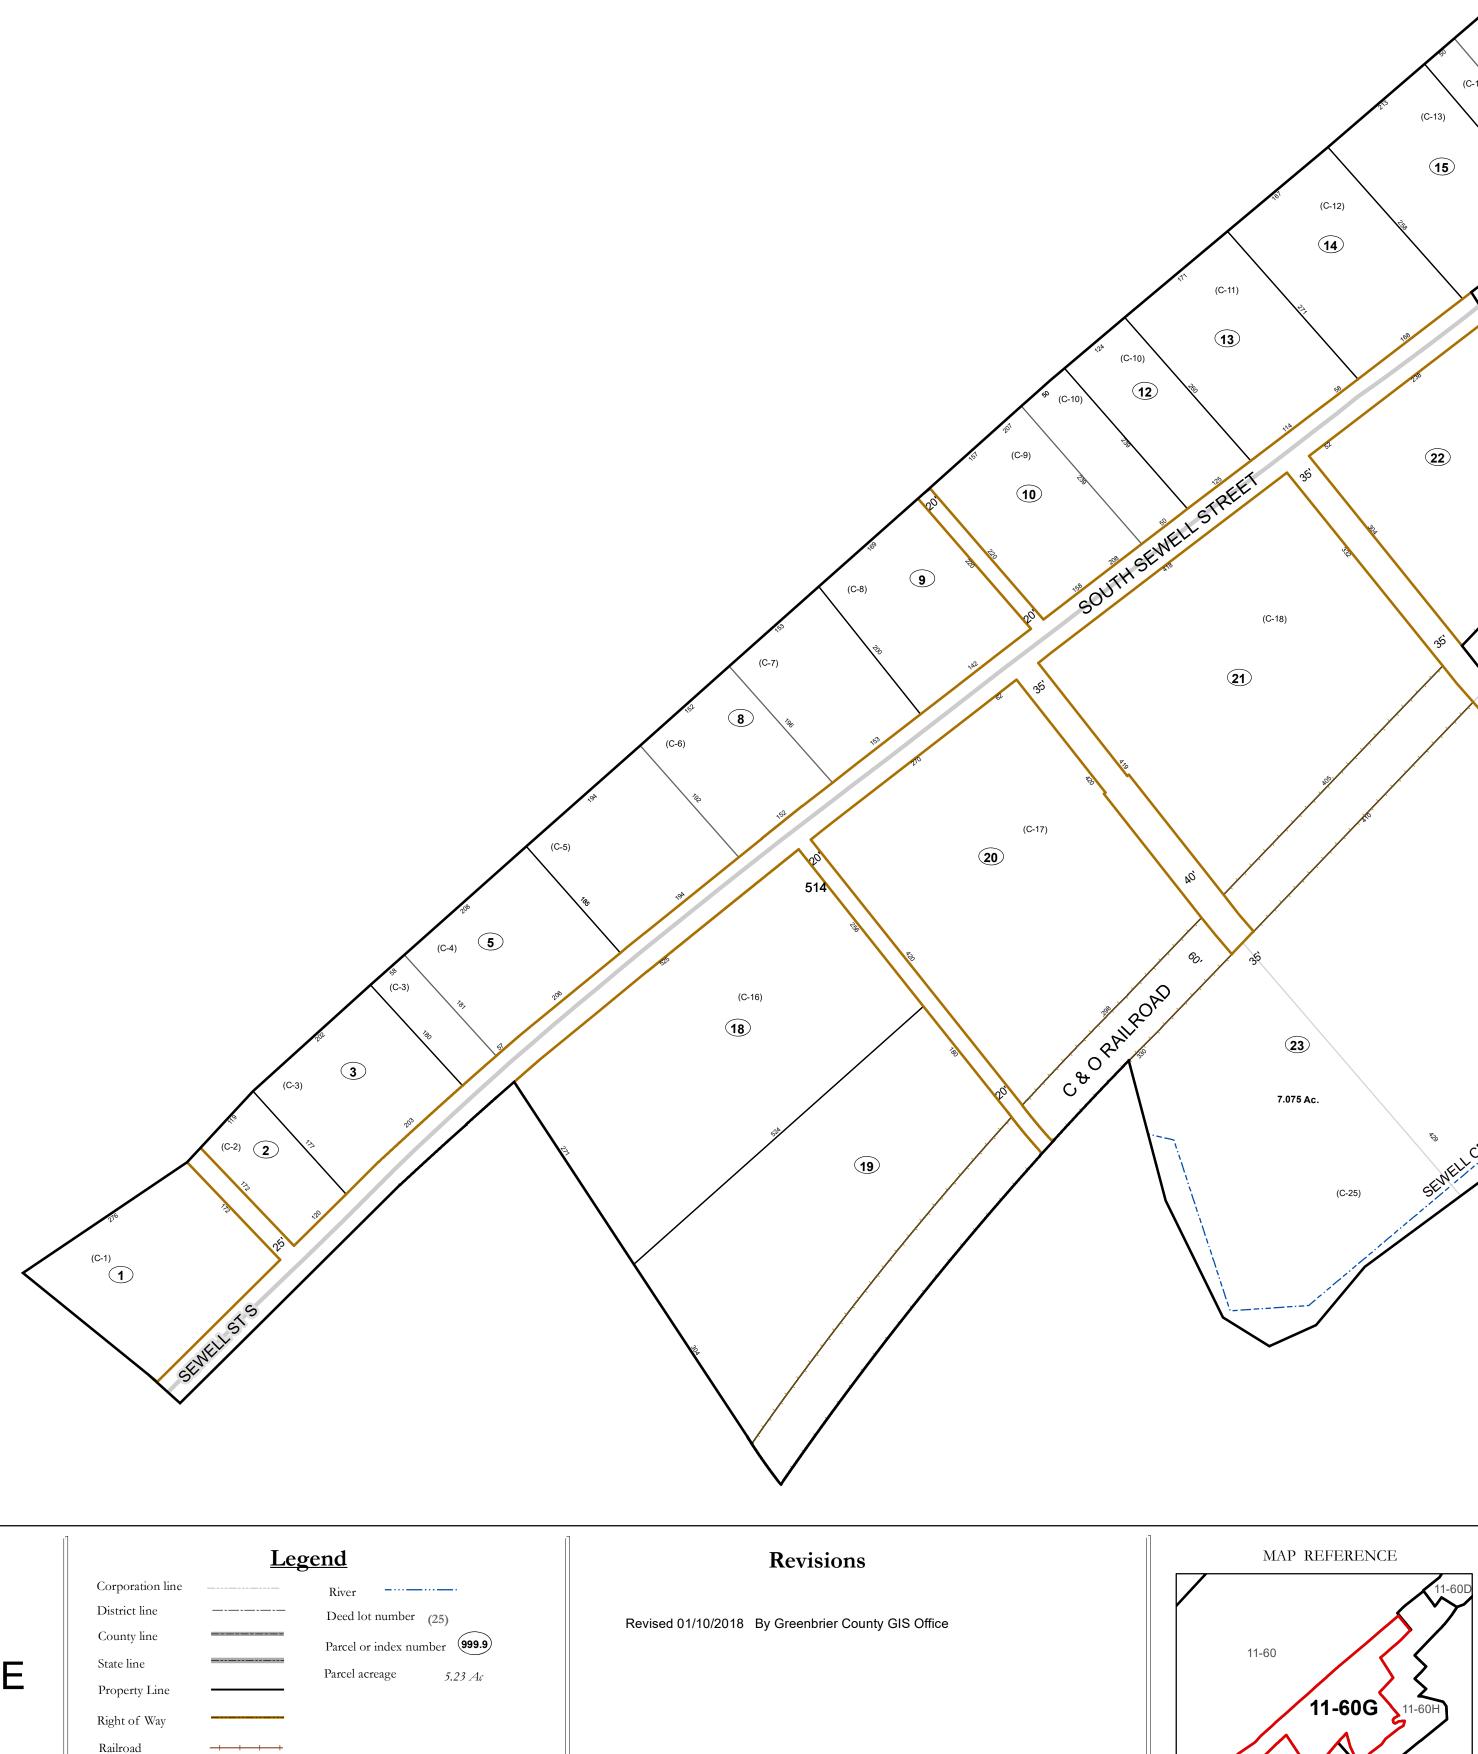

## Disclaimer:

This tax map was compiled for puposes of taxation from available record evidence and has not been field verified. This map is not a valid survey plat and the data on this map does not imply any official status to such data. The State of West Vrginia and county assessor's office assume no liability that might result from the use of this map.

## **Restrictions:**

All finished tax maps created under the provisions of legislation are the property of the county assessors who created them and the reproduction, copying, distribution, sale, or lease of such tax maps or copies thereof without the written permission of the respective county assessors is prohibited by law.

## GREENBRIER COUNTY - WEST VIRGINIA

Office of Assessor

(C-14)

(C-19)

(C-20)

11-60

11-60L

For Tax Purposes Only

Meadow Bluff

Map: 11-60G

Date: 1/8/2019

**SCALE:** 1 inch = 100 feet