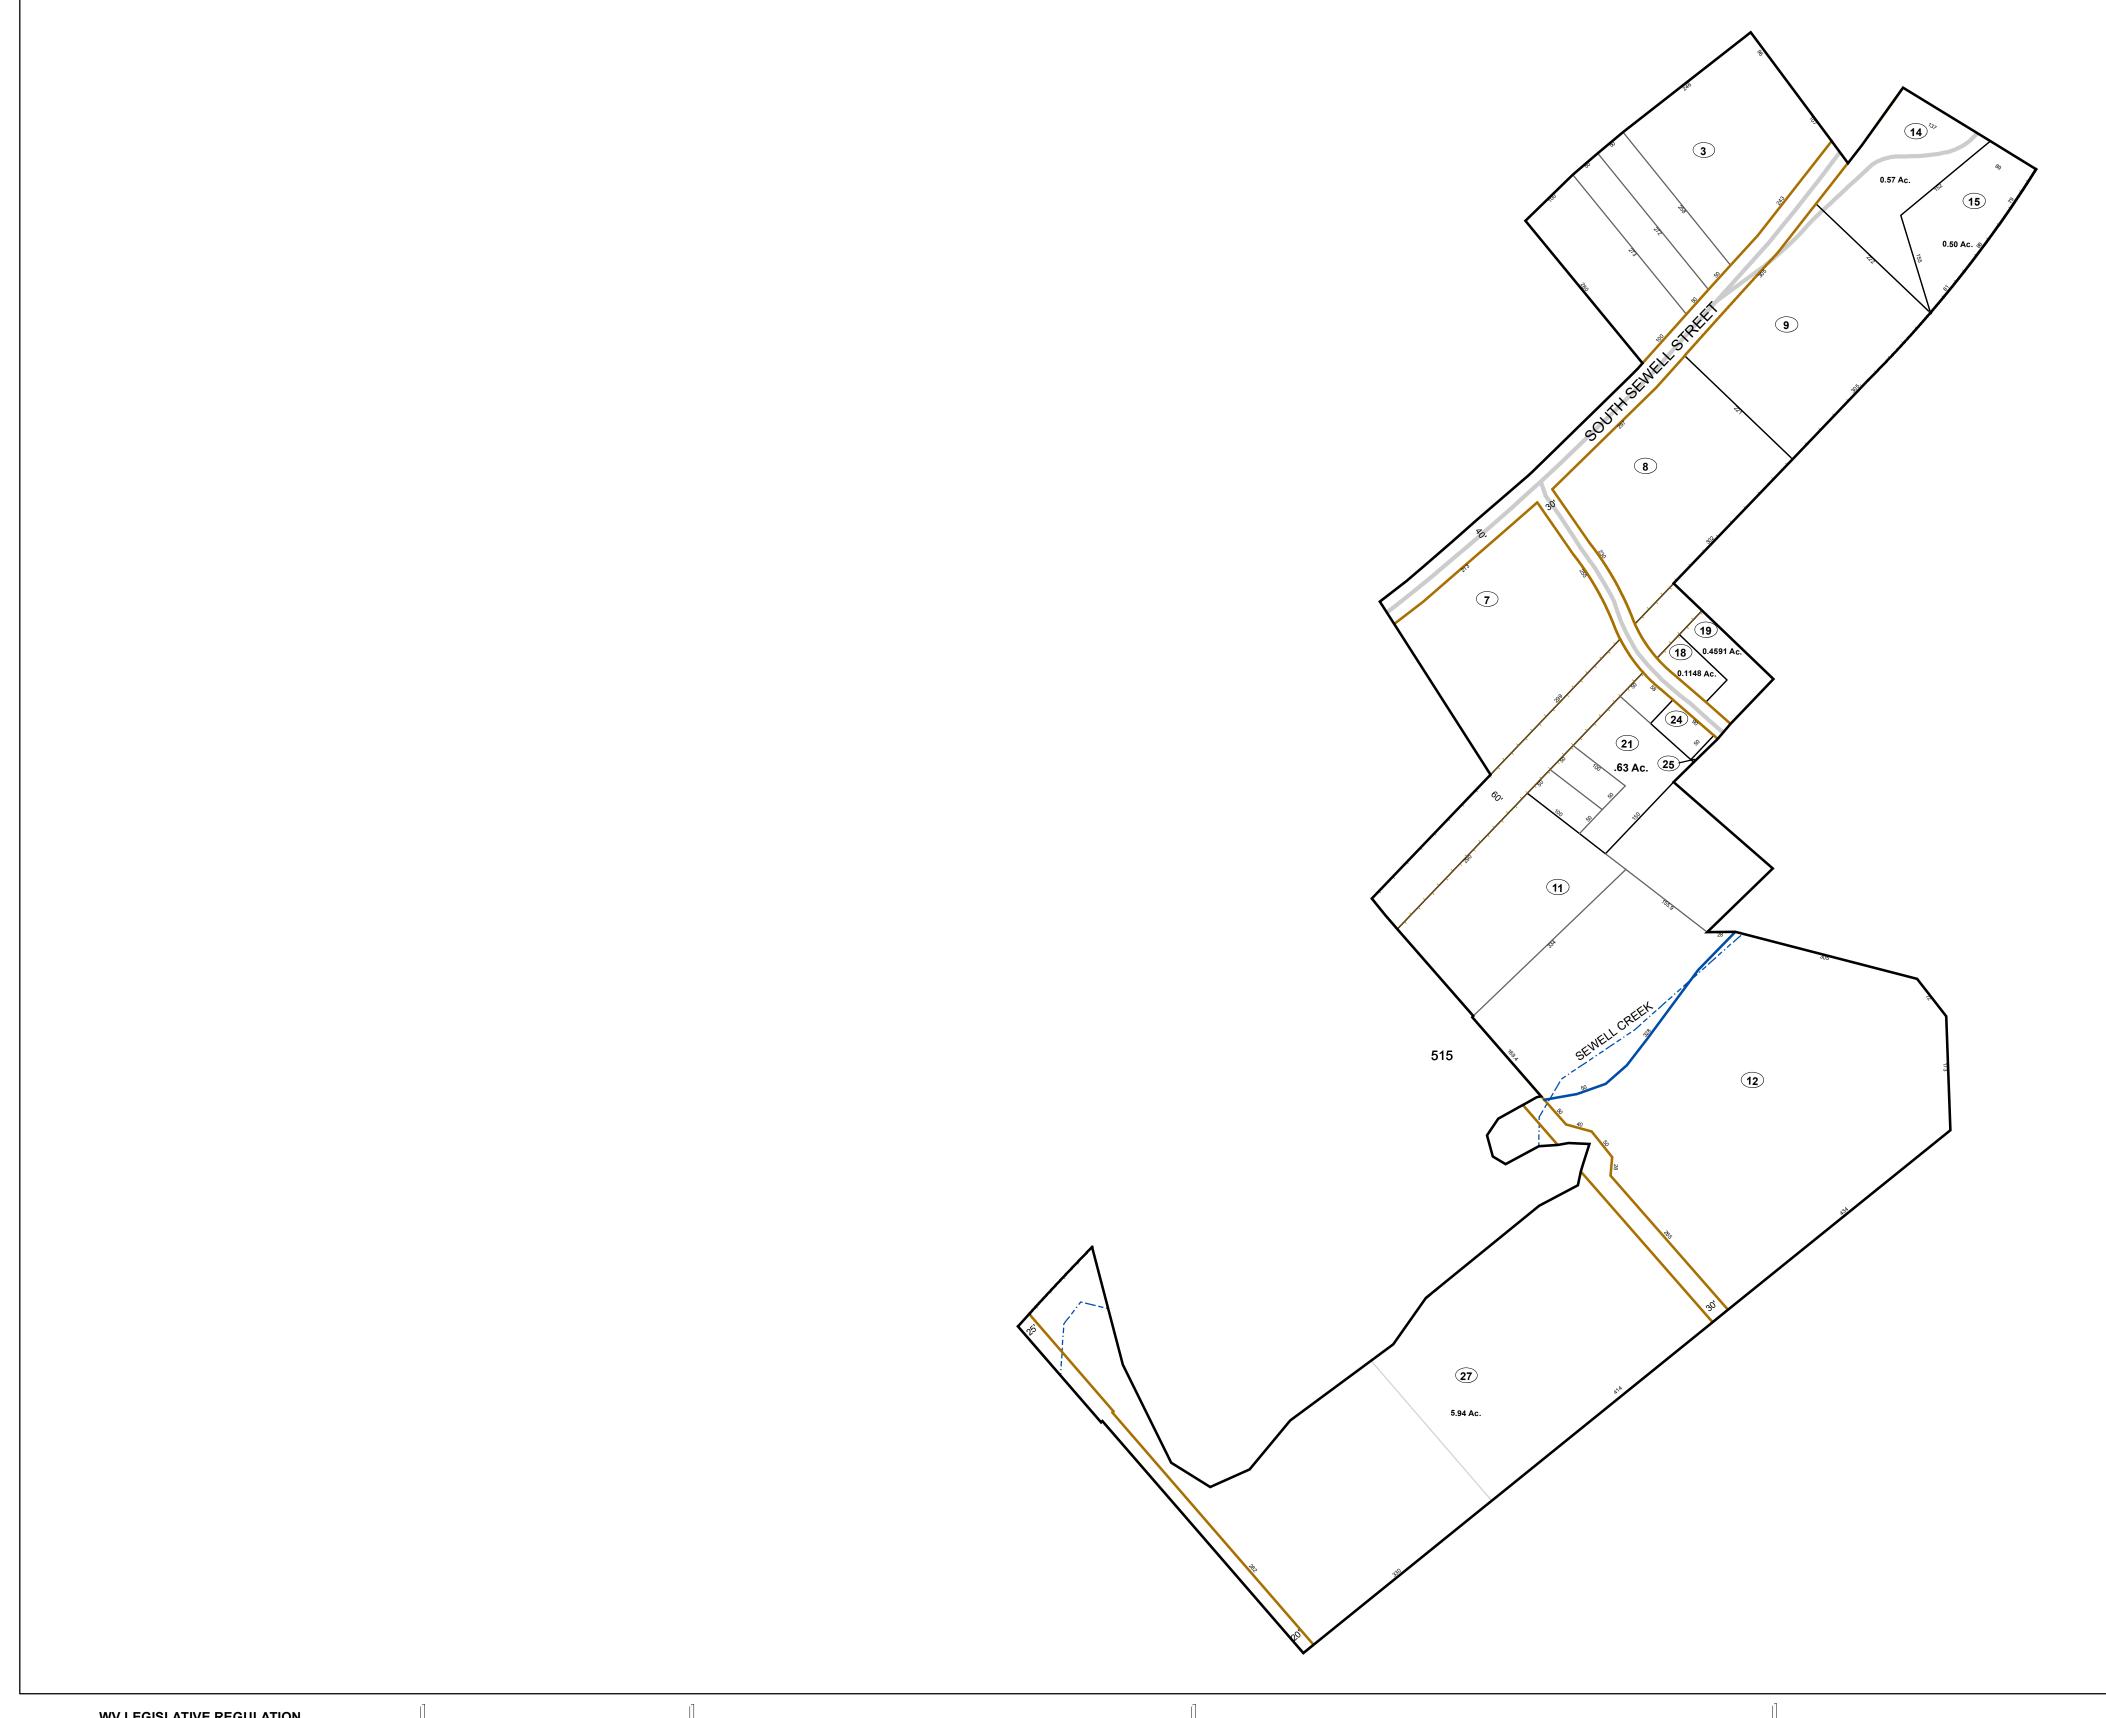

### <u>Legend</u> Corporation line Deed lot number (25) District line County line Parcel or index number 999.9 State line Parcel acreage Property Line Right of Way Lot line Road Centerline

## GREENBRIER COUNTY - WEST VIRGINIA

Office of Assessor

For Tax Purposes Only

Meadow Bluff

Map: 11-60H

Date: 1/8/2019

**SCALE:** 1 inch = 100 feet