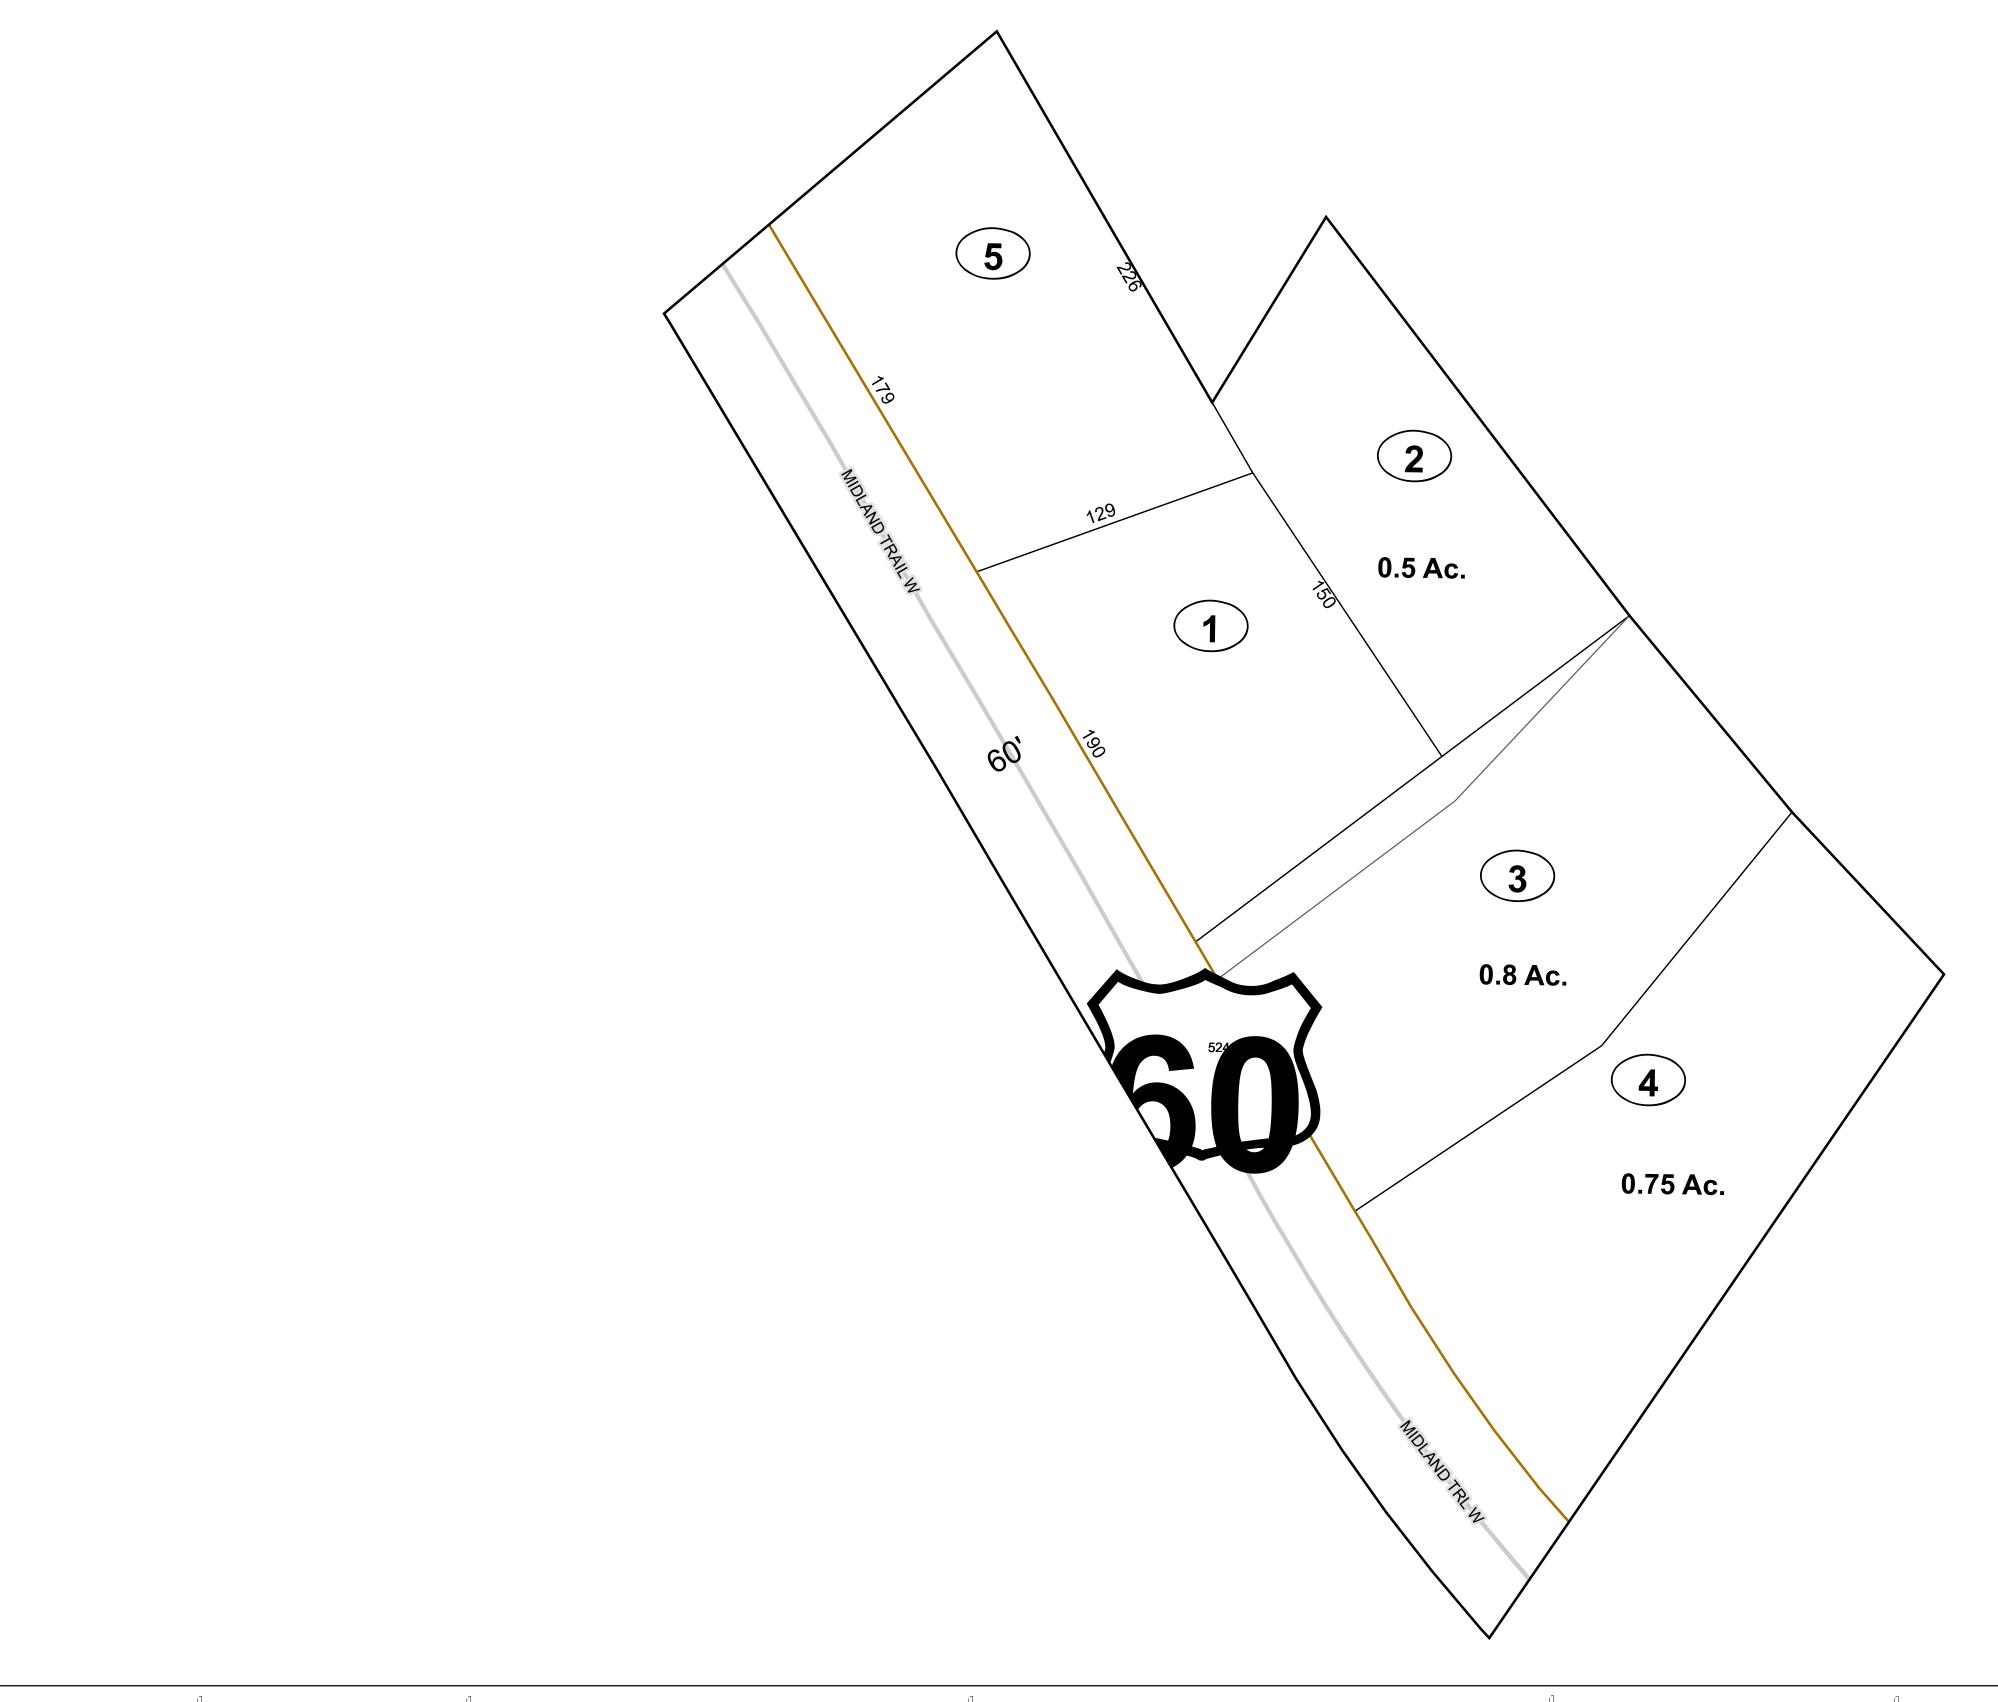

# Corporation line District line County line State line Property Line Right of Way Railroad Lot line Road Centerline River Deed lot number (25) Parcel or index number Parcel acreage 5.23 Ac Parcel acreage

# GREENBRIER COUNTY - WEST VIRGINIA

Office of Assessor

For Tax Purposes Only

Meadow Bluff

Map: 11-62D

Date: 1/8/2019

**SCALE:** 1 inch = 40 feet