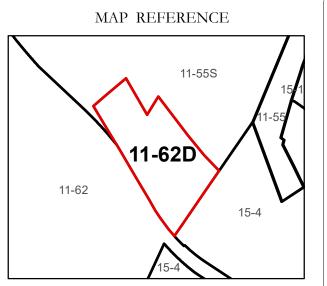

# GREENBRIER COUNTY - WEST VIRGINIA

Office of Assessor

For Tax Purposes Only

Meadow Bluff

Map: 11-62D

Date: 1/8/2019

**SCALE:** 1 inch = 40 feet