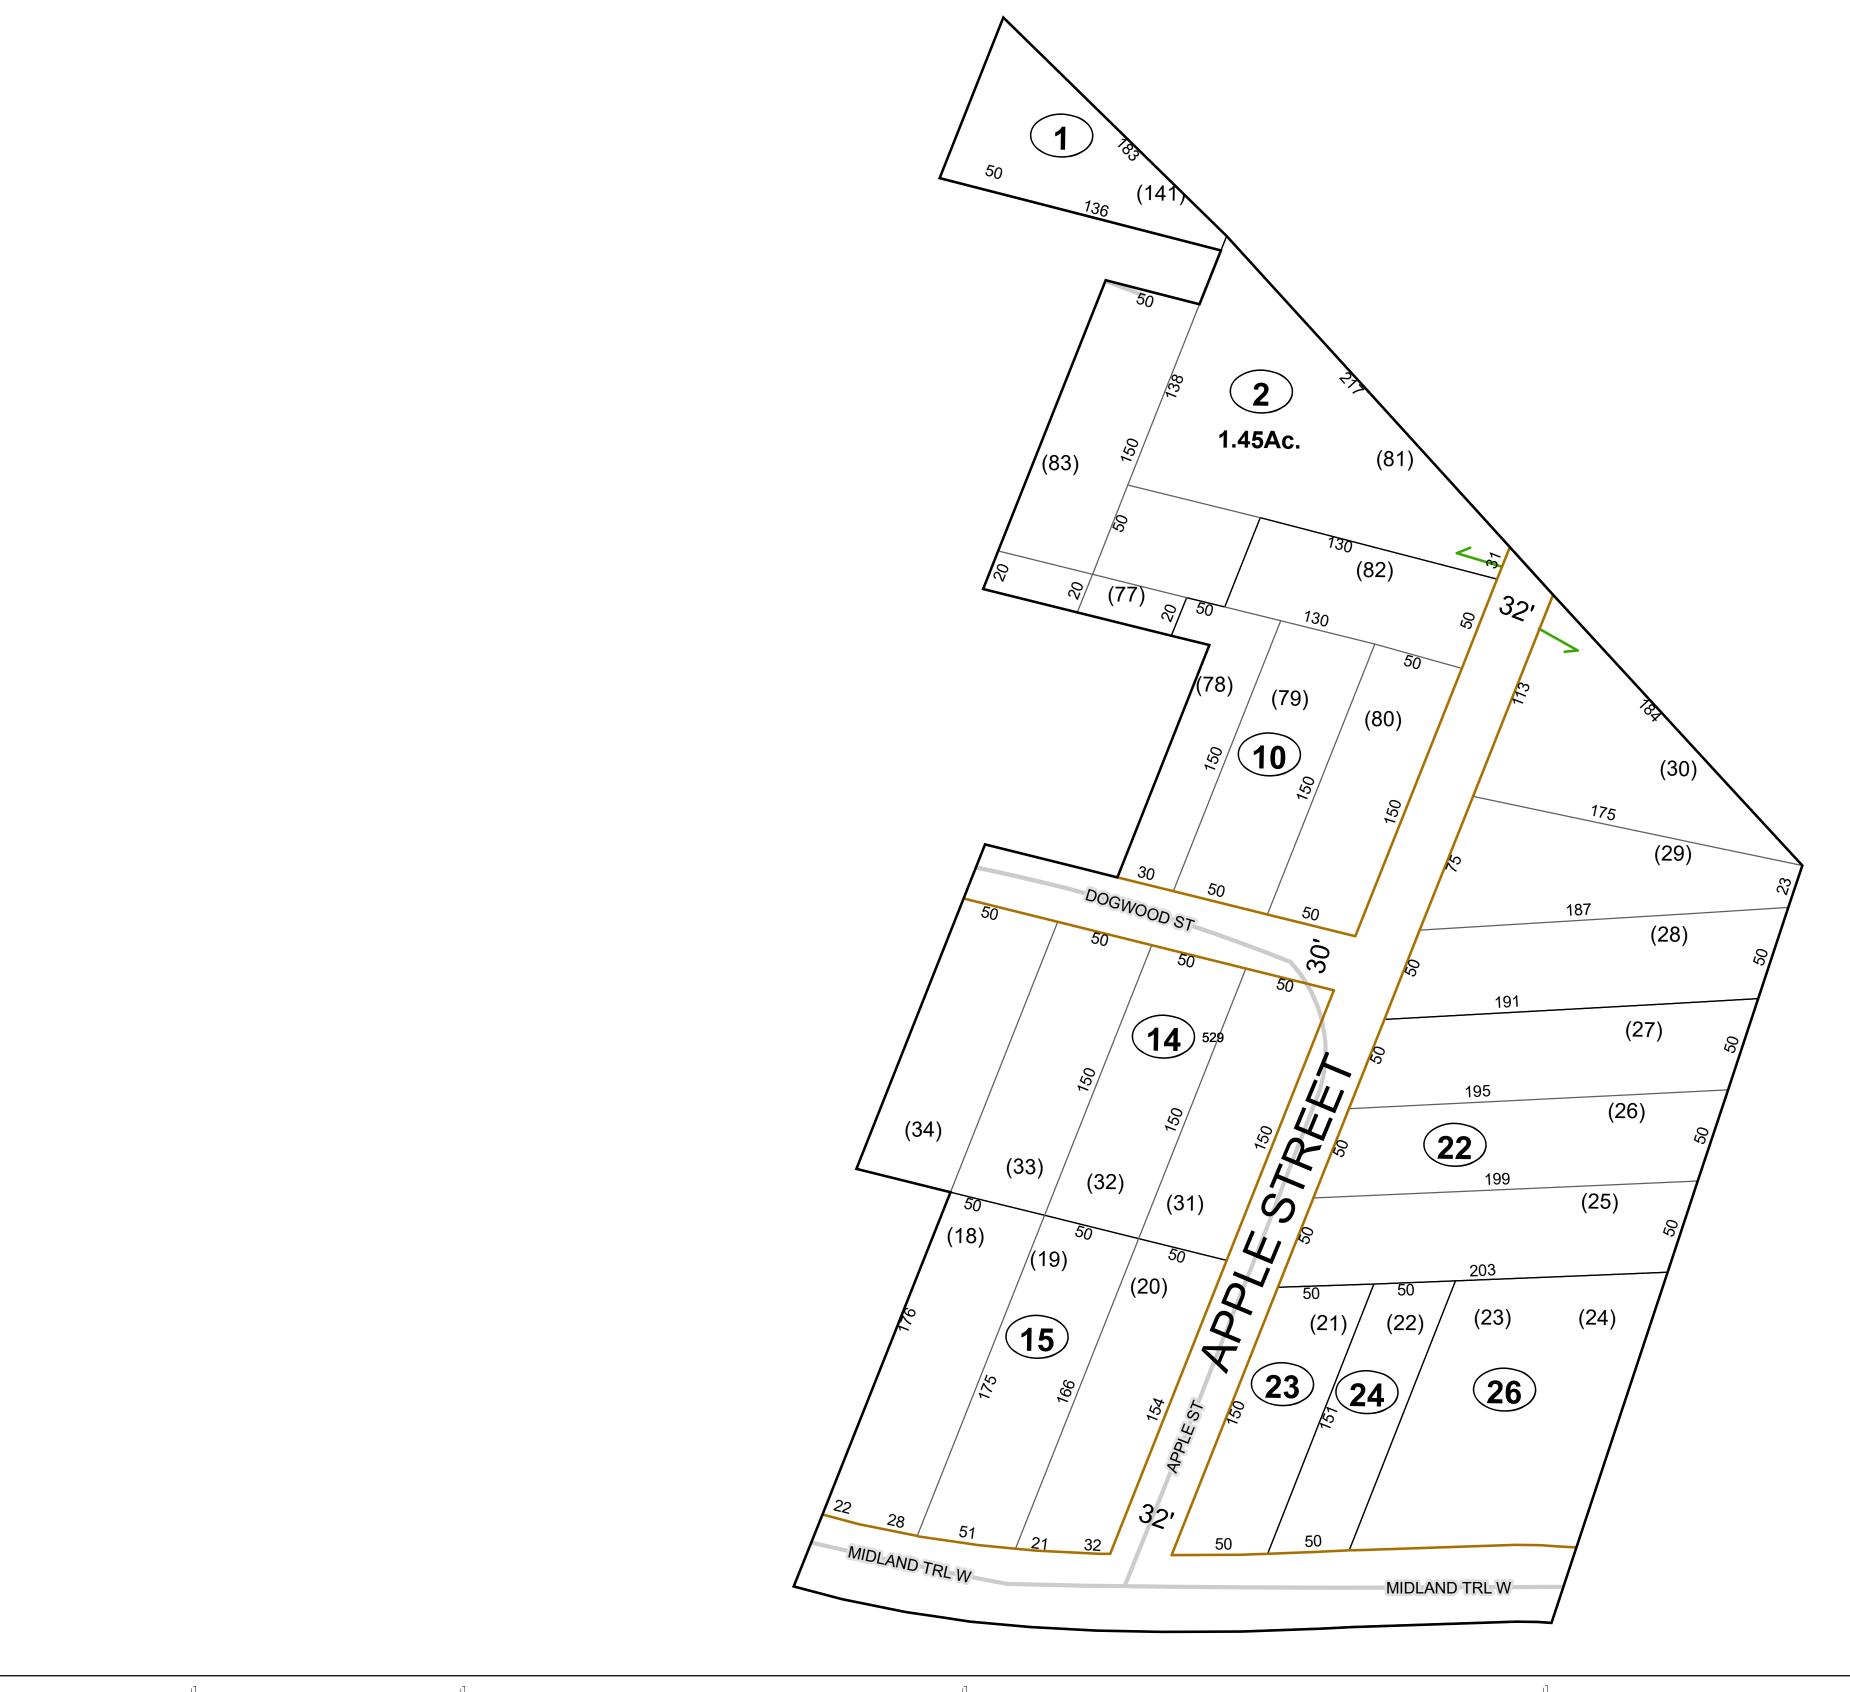

# Corporation line District line County line State line Property Line Right of Way Railroad Lot line Road Centerline River Deed lot number (25) Parcel or index number Parcel acreage 5.23 Ac River Parcel or index number 999.9 5.23 Ac Parcel acreage Facel acreage

# GREENBRIER COUNTY - WEST VIRGINIA

Office of Assessor

For Tax Purposes Only

Meadow Bluff

Map: 11-63L

Date: 1/8/2019

**SCALE:** 1 inch = 50 feet