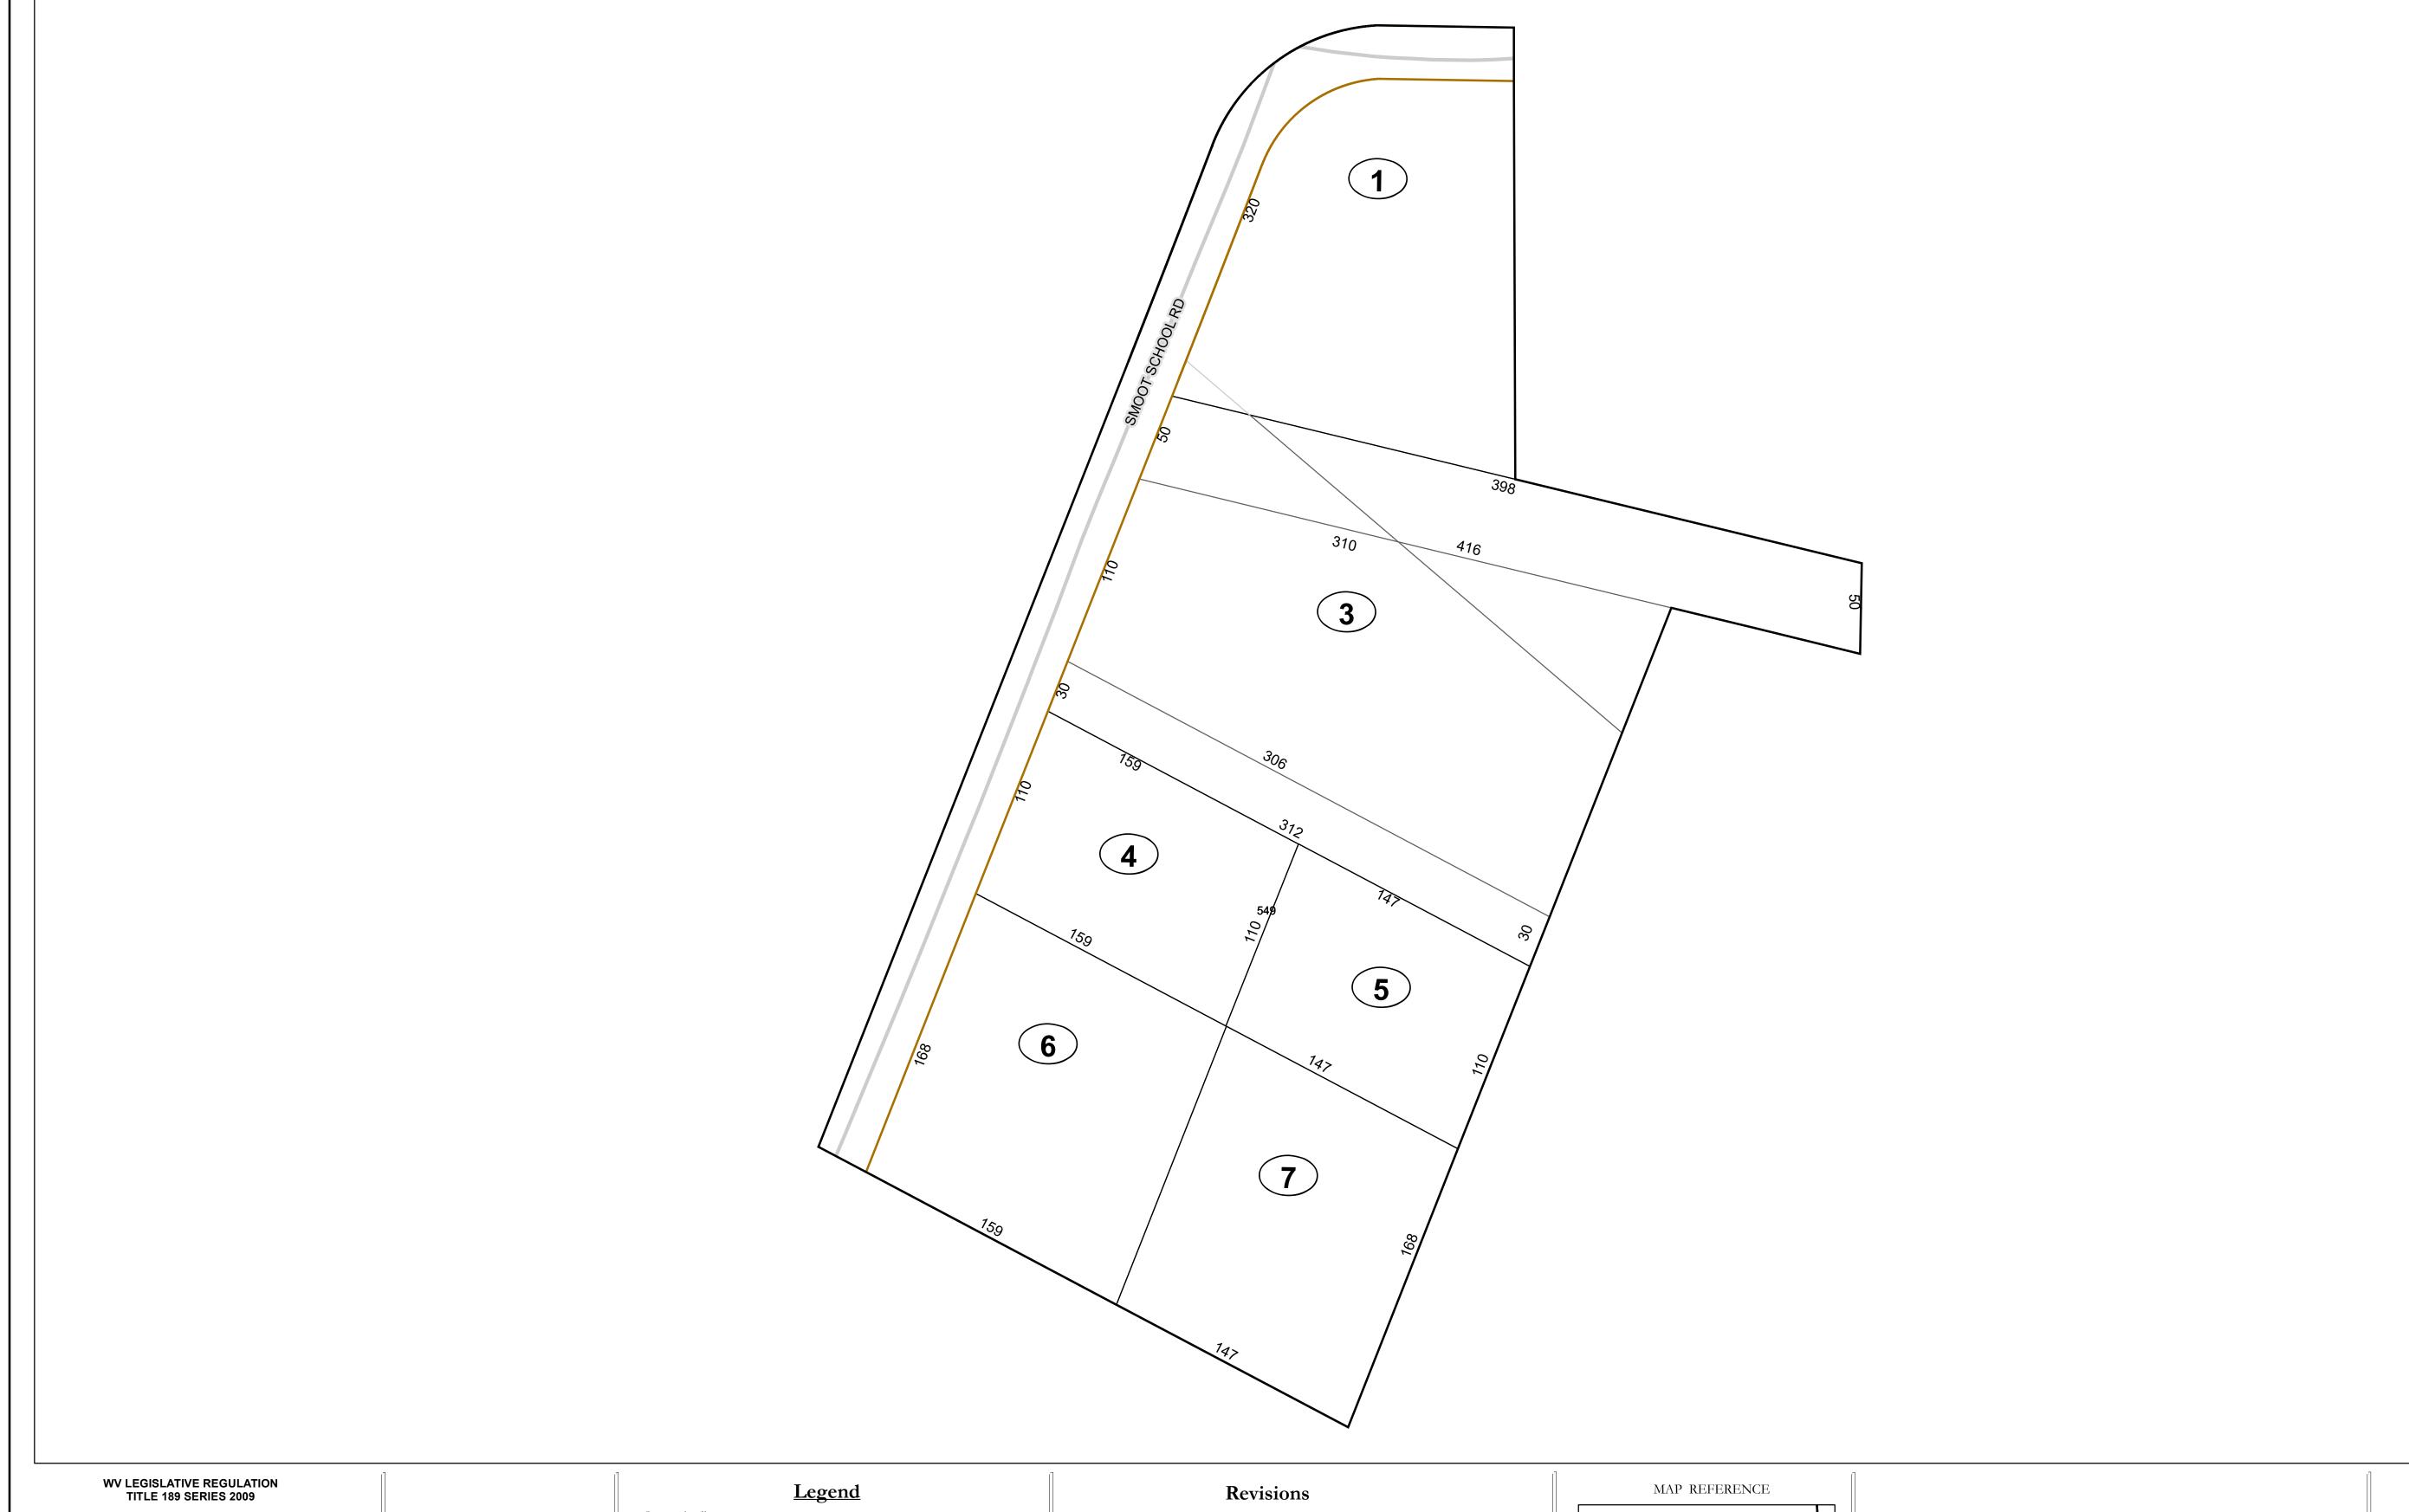

## GREENBRIER COUNTY - WEST VIRGINIA

Office of Assessor

For Tax Purposes Only

Meadow Bluff

Map: 11-81R

Date: 1/8/2019

**SCALE:** 1 inch = 50 feet