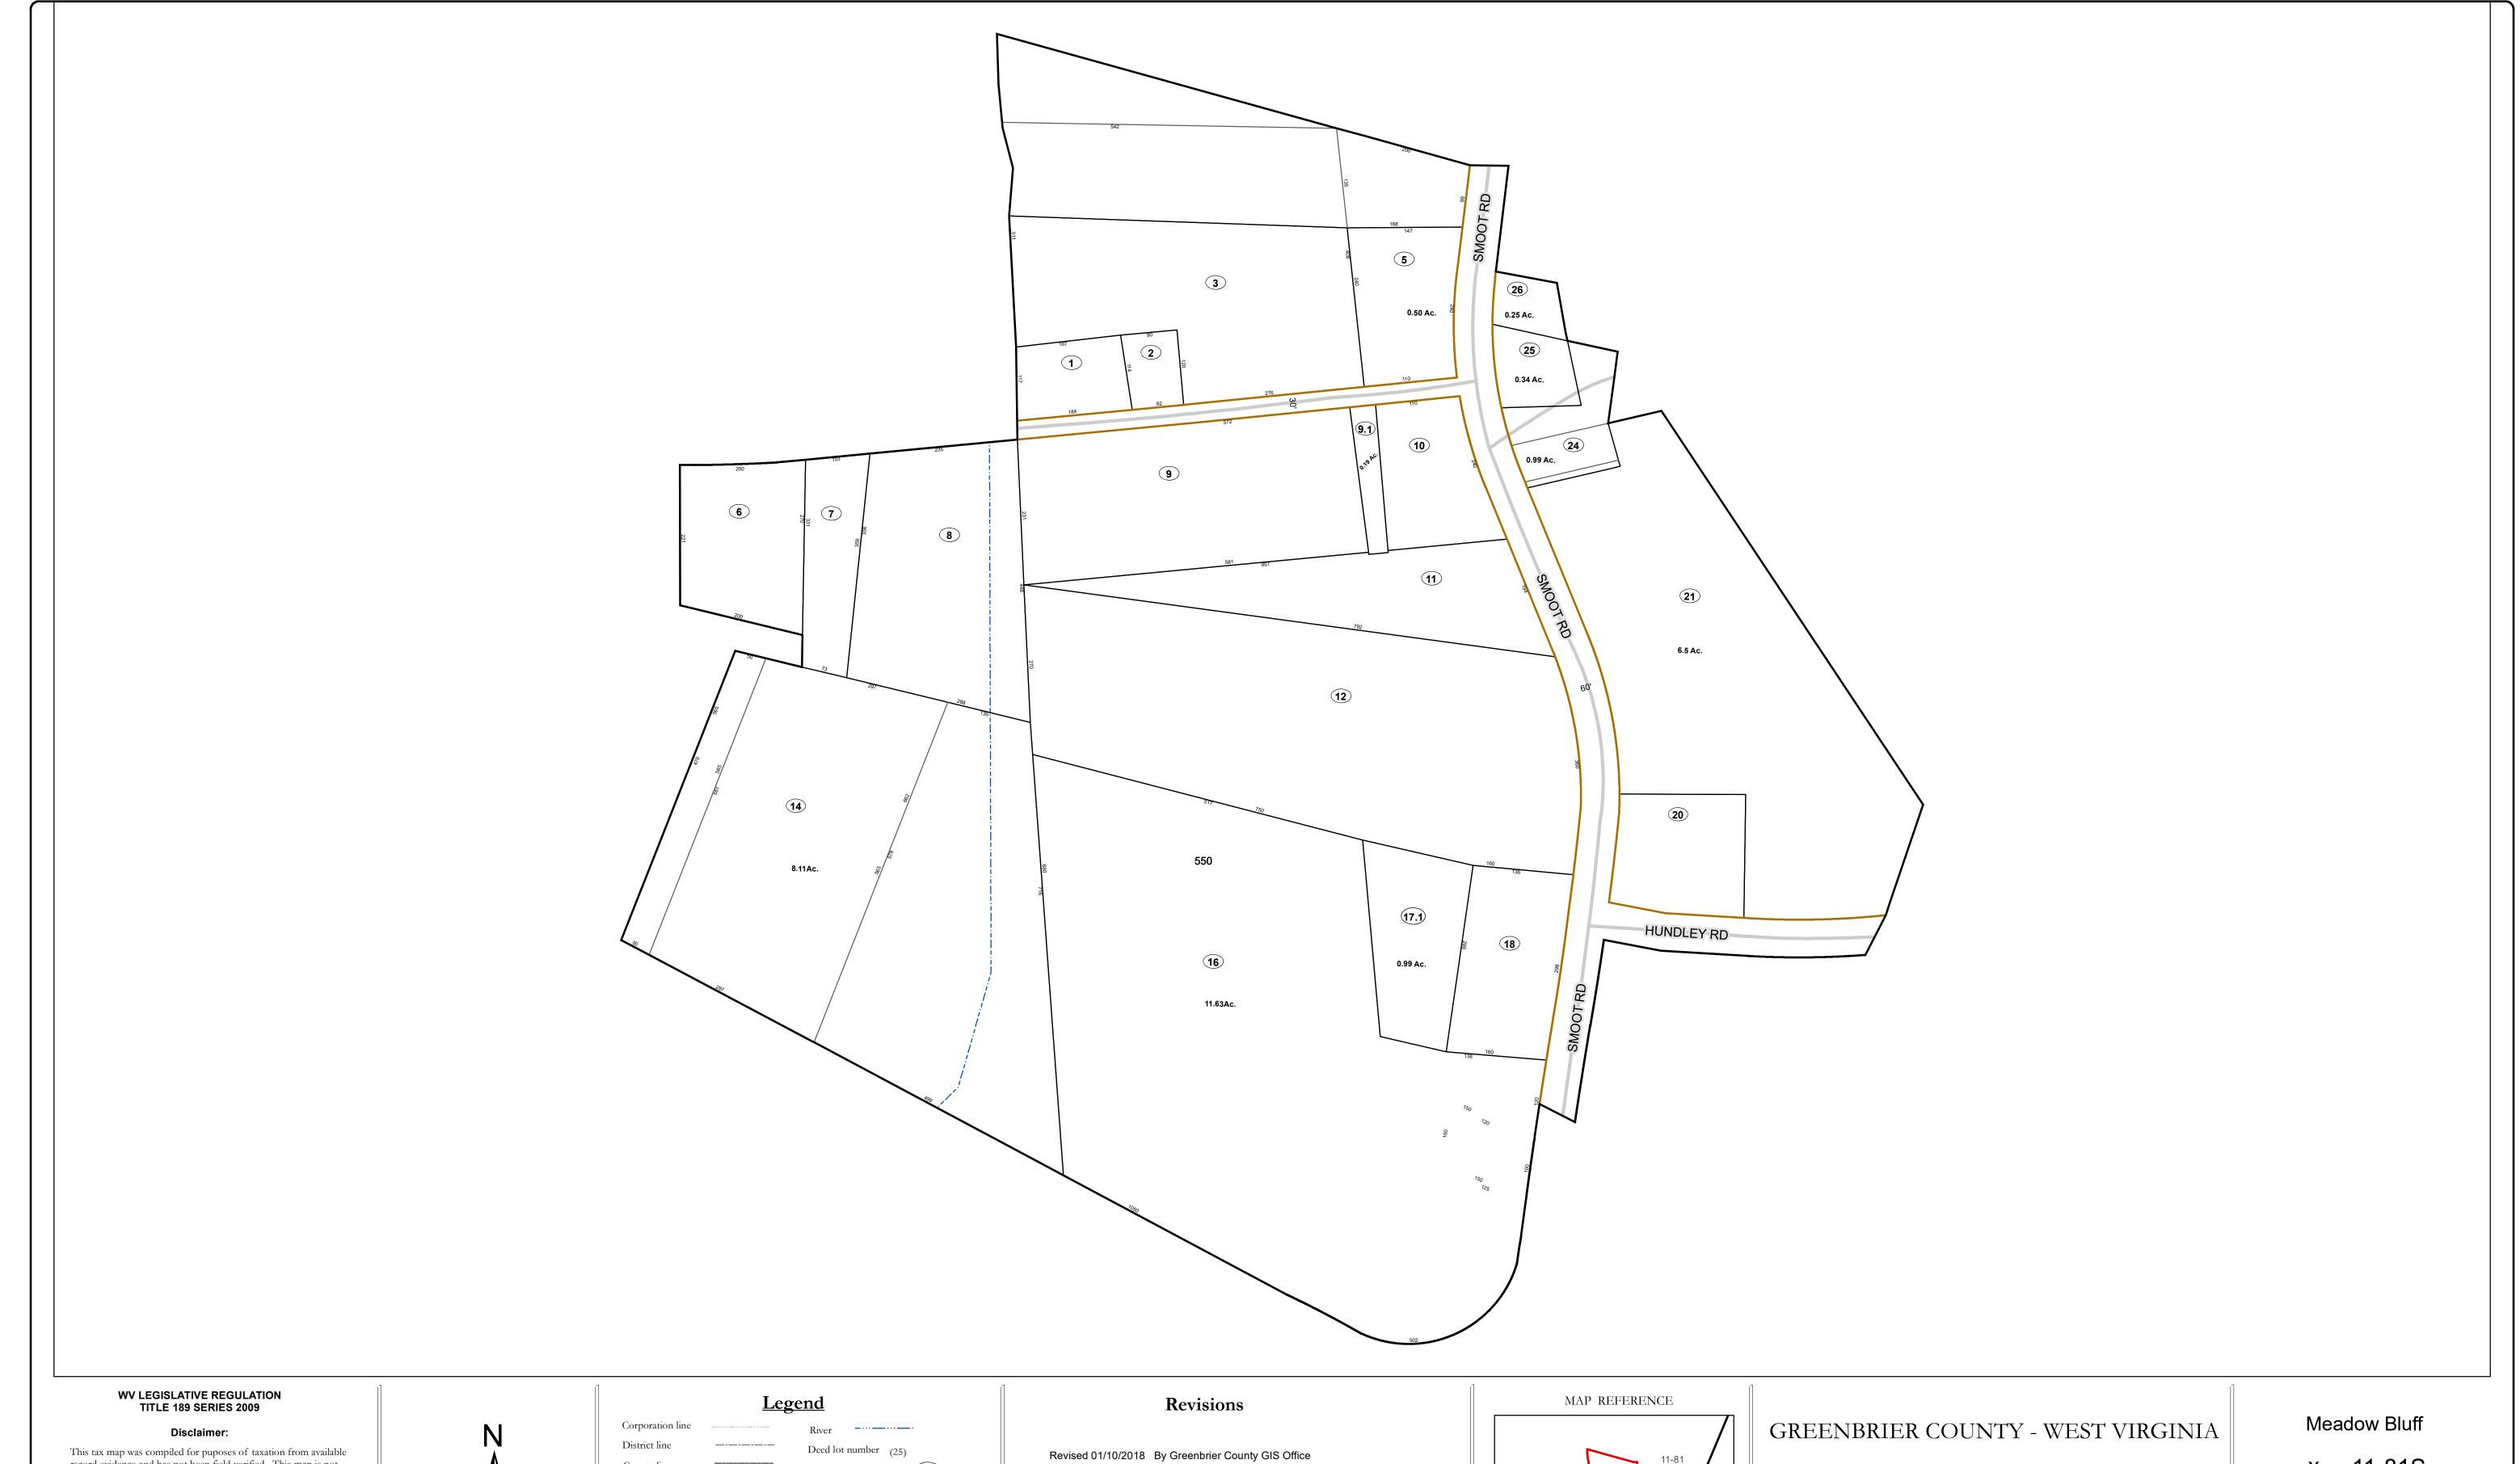

## Corporation line District line County line State line Property Line Right of Way Railroad Lot line Road Centerline Legend River Deed lot number (25) Parcel or index number Parcel acreage 5.23 Ac River Deed lot number (25) Parcel acreage 5.23 Ac