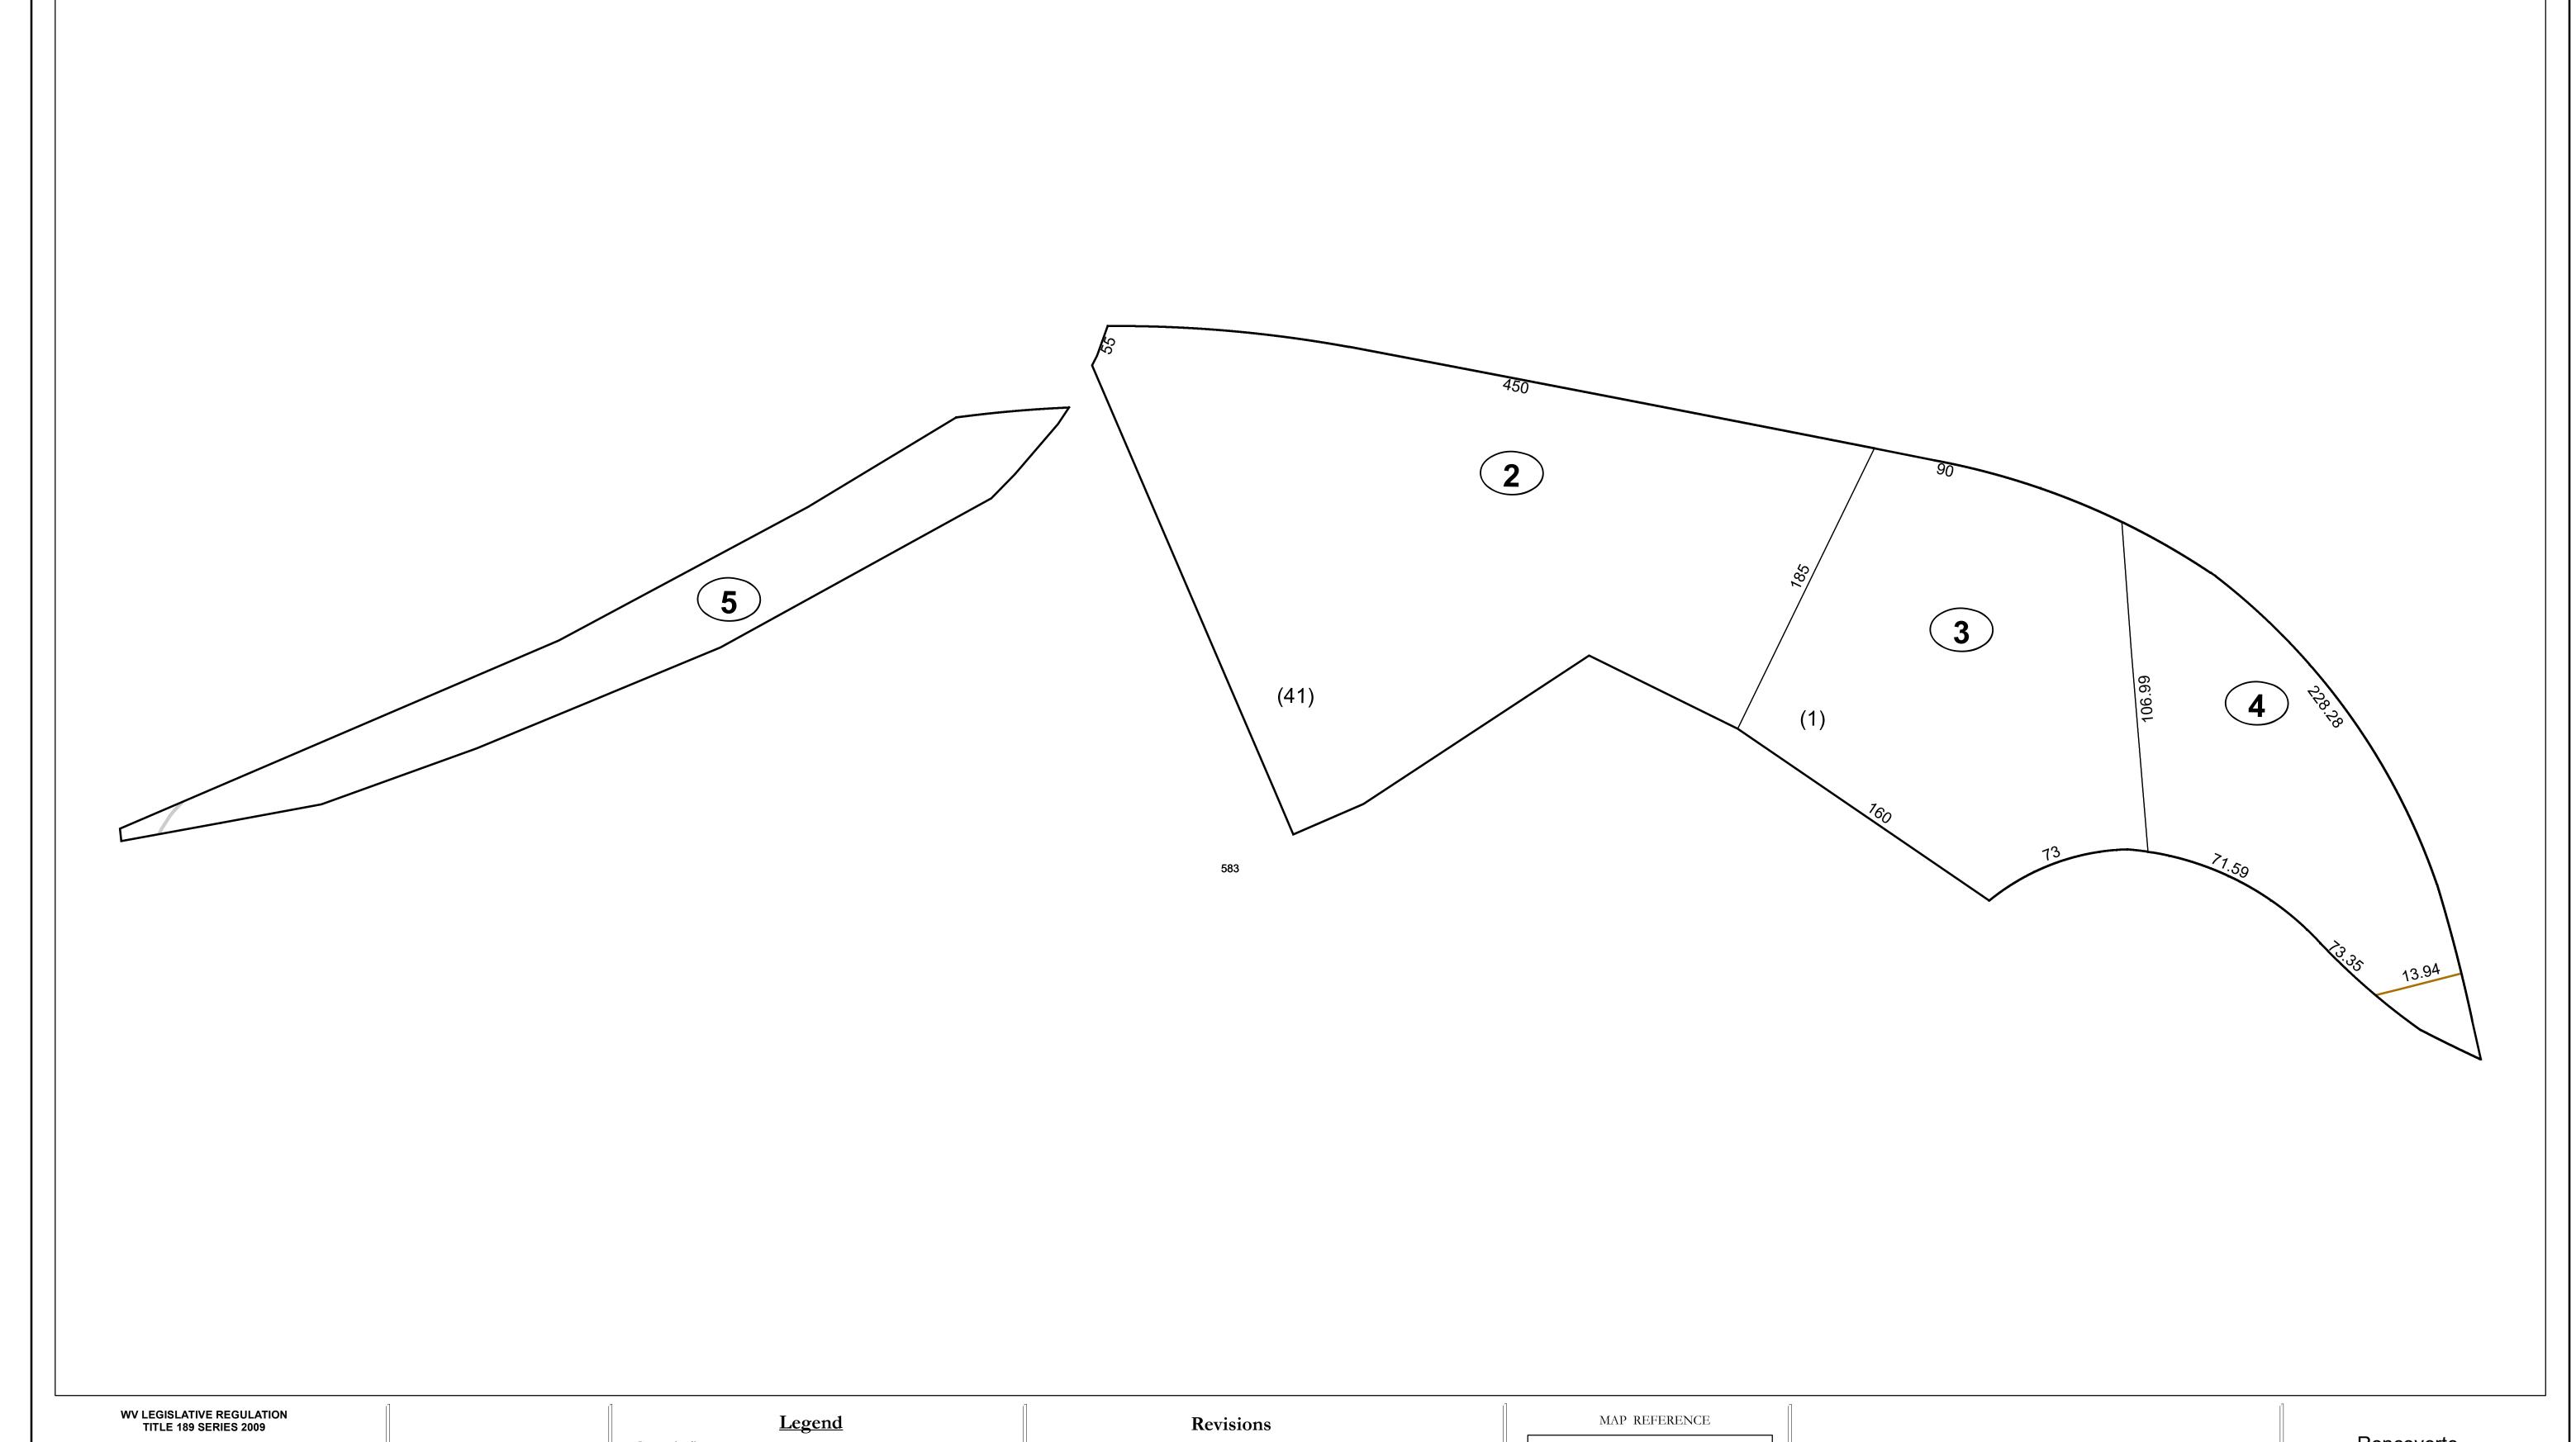

This tax map was compiled for puposes of taxation from available record evidence and has not been field verified. This map is not a valid survey plat and the data on this map does not imply any official status to such data. The State of West Vrginia and county assessor's office assume no liability that might result from the use of this map.

### Corporation line River ----District line Deed lot number (25) County line Parcel or index number 999.9 State line Parcel acreage Property Line Right of Way Lot line Road Centerline

Revised 01/10/2018 By Greenbrier County GIS Office

# GREENBRIER COUNTY - WEST VIRGINIA

Office of Assessor

For Tax Purposes Only

Ronceverte

Map: 14-3

Date: 1/8/2019

**SCALE:** 1 inch = 40 feet