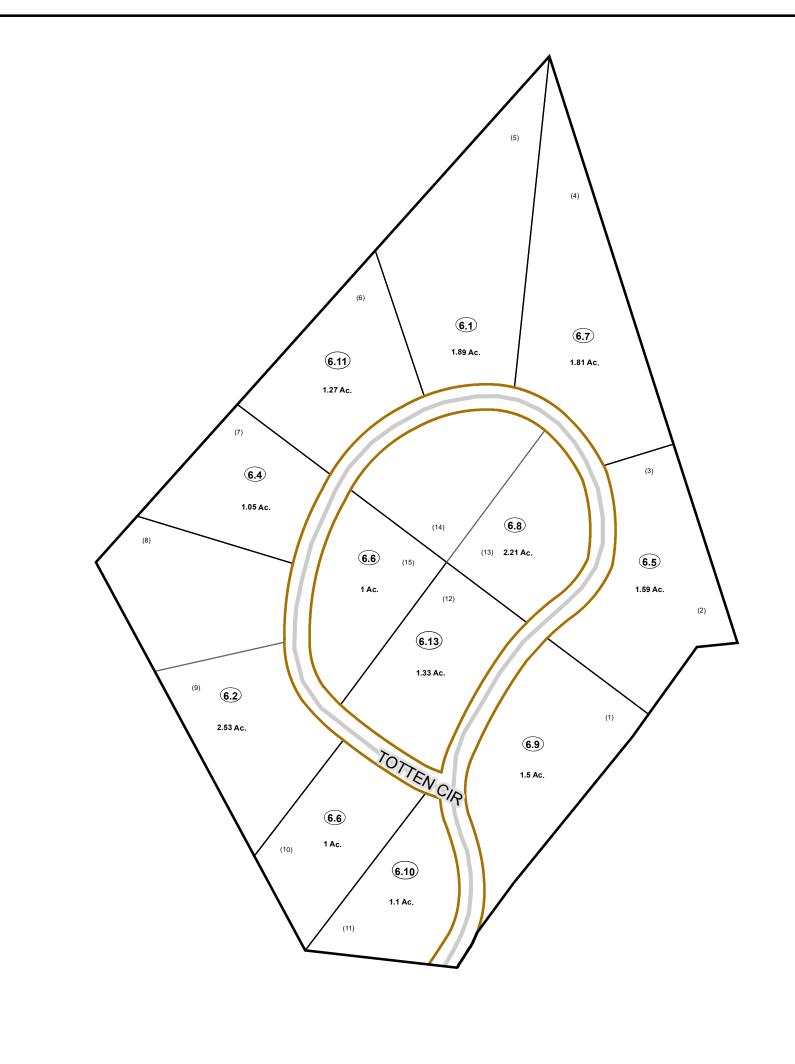

### <u>Legend</u> Corporation line Deed lot number (25) District line County line Parcel or index number 999.9 Parcel acreage Property Line Right of Way Lot line Road Centerline