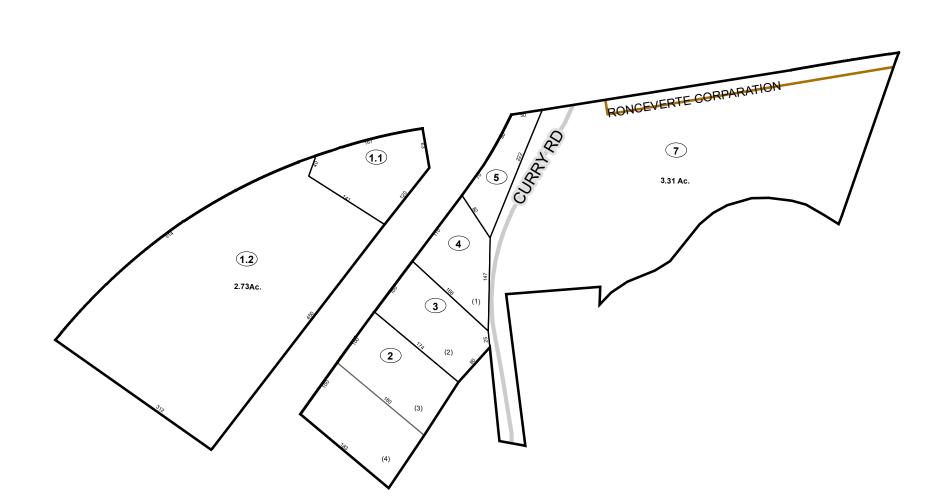

### <u>Legend</u> Corporation line Deed lot number (25) District line County line Parcel or index number 999.9 Parcel acreage Property Line Right of Way Lot line Road Centerline