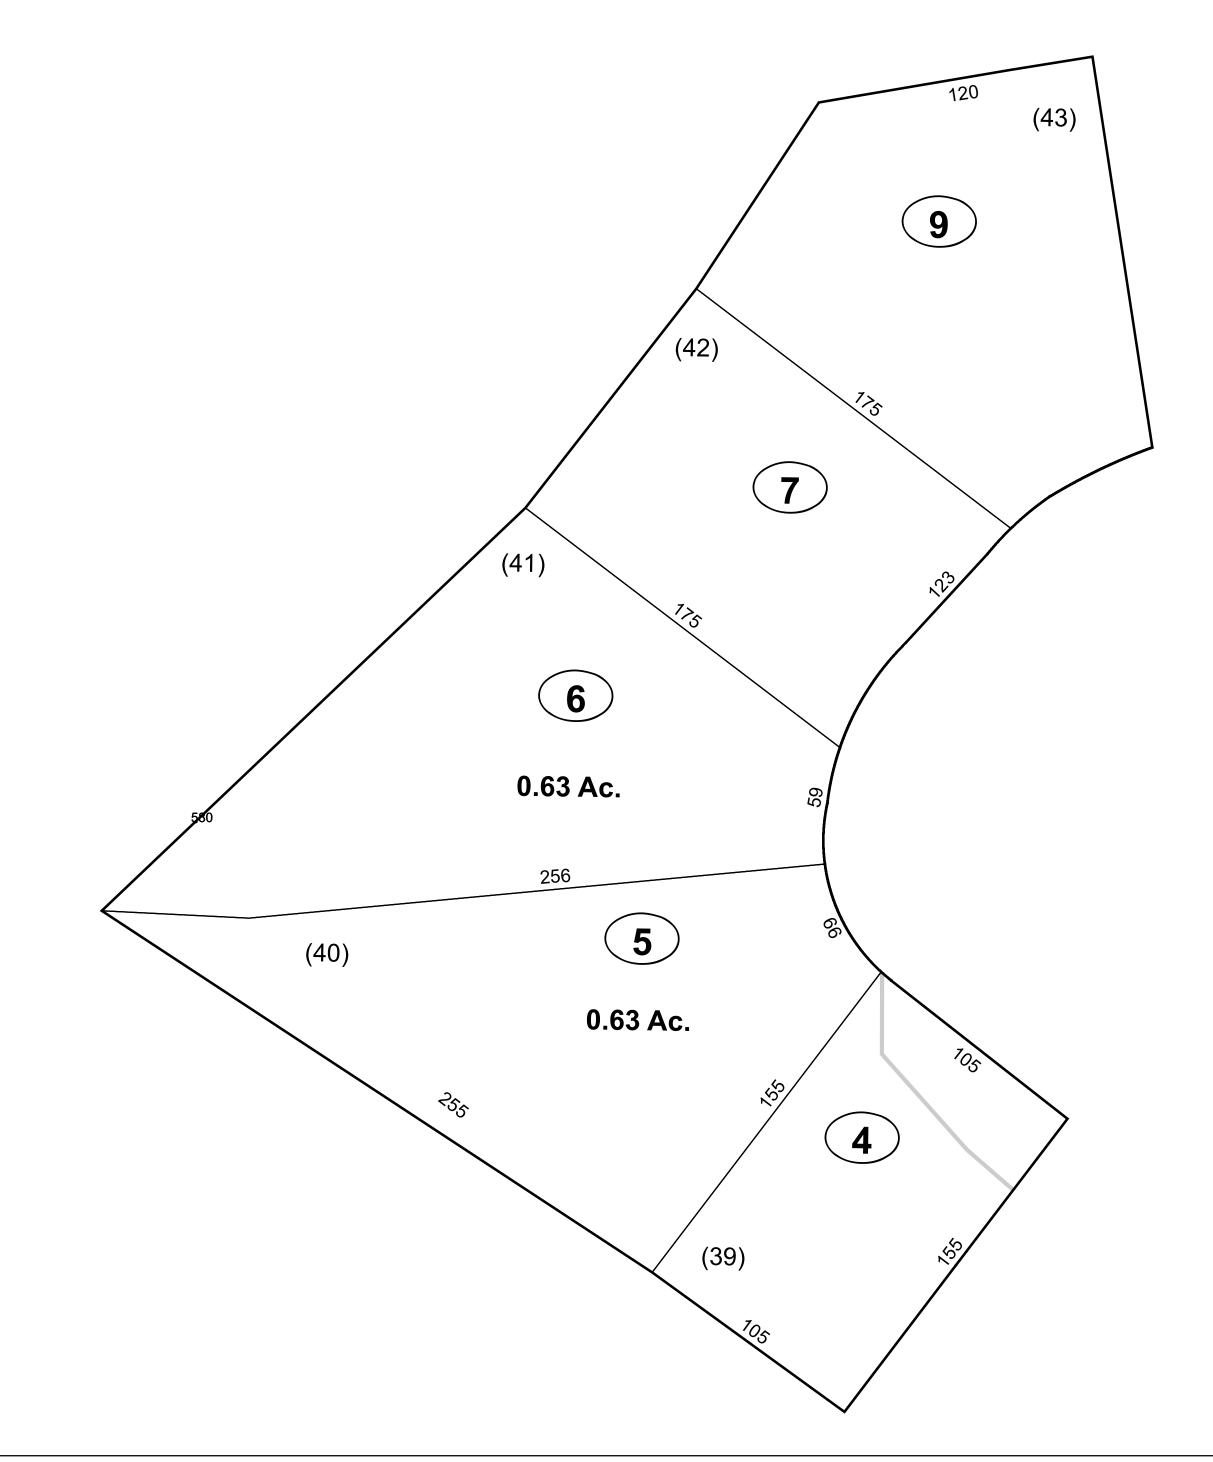

ch data. The State of West Vrginia and county assessor's office assume no liability that might result from the use of this map.

#### **Restrictions:**

All finished tax maps created under the provisions of legislation are the property of the county assessors who created them and the reproduction, copying, distribution, sale, or lease of such tax maps or copies thereof without the written permission of the respective county assessors is prohibited by law.



|                  | Ī    |
|------------------|------|
| Corporation line |      |
| District line    |      |
| County line      |      |
| State line       |      |
| Property Line    |      |
| Right of Way     |      |
| Railroad         | -+++ |
| Lot line         |      |
| Road Centerline  |      |
|                  |      |





# GREENBRIER COUNTY - WEST VIRGINIA

Office of Assessor

For Tax Purposes Only

## Ronceverte

Map: 14-17

Date: 1/8/2019

**SCALE:** 1 inch = 40 feet