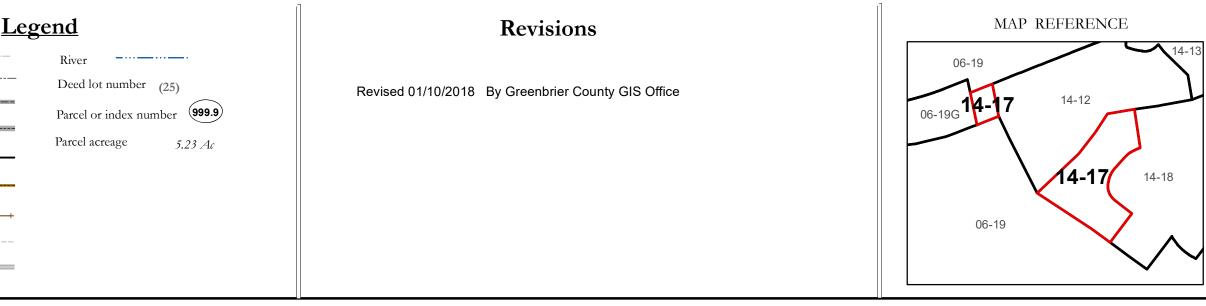

|                  | Ī    |
|------------------|------|
| Corporation line |      |
| District line    |      |
| County line      |      |
| State line       |      |
| Property Line    |      |
| Right of Way     |      |
| Railroad         | -+++ |
| Lot line         |      |
| Road Centerline  |      |
|                  |      |

## Ronceverte

Map: 14-17

Date: 1/8/2019

**SCALE:** 1 inch = 40 feet