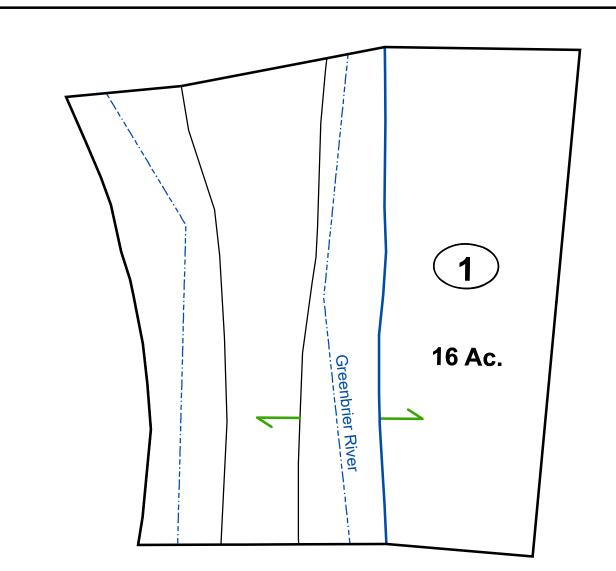

#### <u>Legend</u> Corporation line River ----Deed lot number (25) District line County line Parcel or index number 999.9 State line Parcel acreage Property Line Right of Way Lot line Road Centerline

## GREENBRIER COUNTY - WEST VIRGINIA

Office of Assessor

For Tax Purposes Only

White Sulphur

Map: 16-4

Date: 1/8/2019

**SCALE:** 1 inch = 200 feet