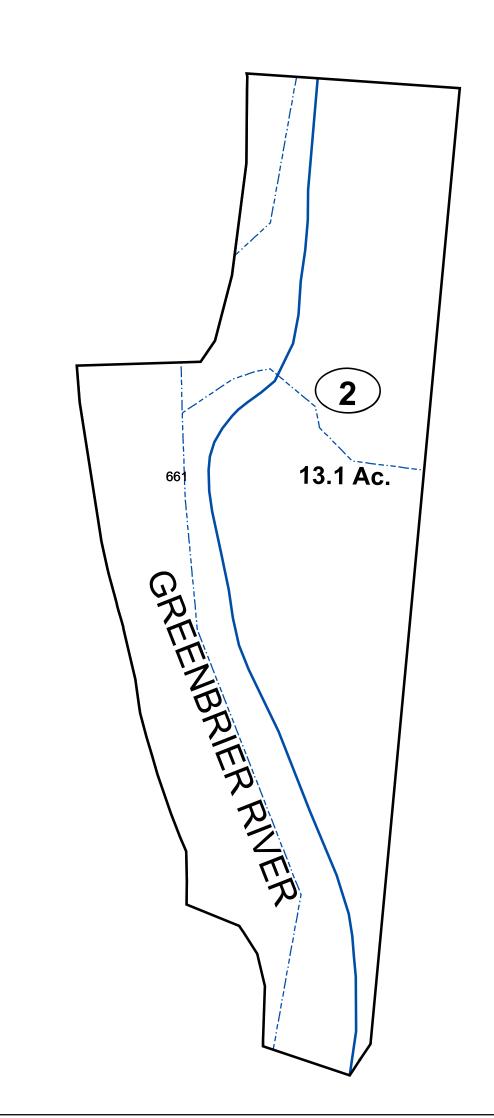

#### <u>Legend</u> Corporation line River ----Deed lot number (25) District line County line Parcel or index number 999.9 State line Parcel acreage Property Line Right of Way Lot line Road Centerline

## GREENBRIER COUNTY - WEST VIRGINIA

Office of Assessor

For Tax Purposes Only

White Sulphur

Map: 16-4

Date: 1/8/2019

**SCALE:** 1 inch = 200 feet