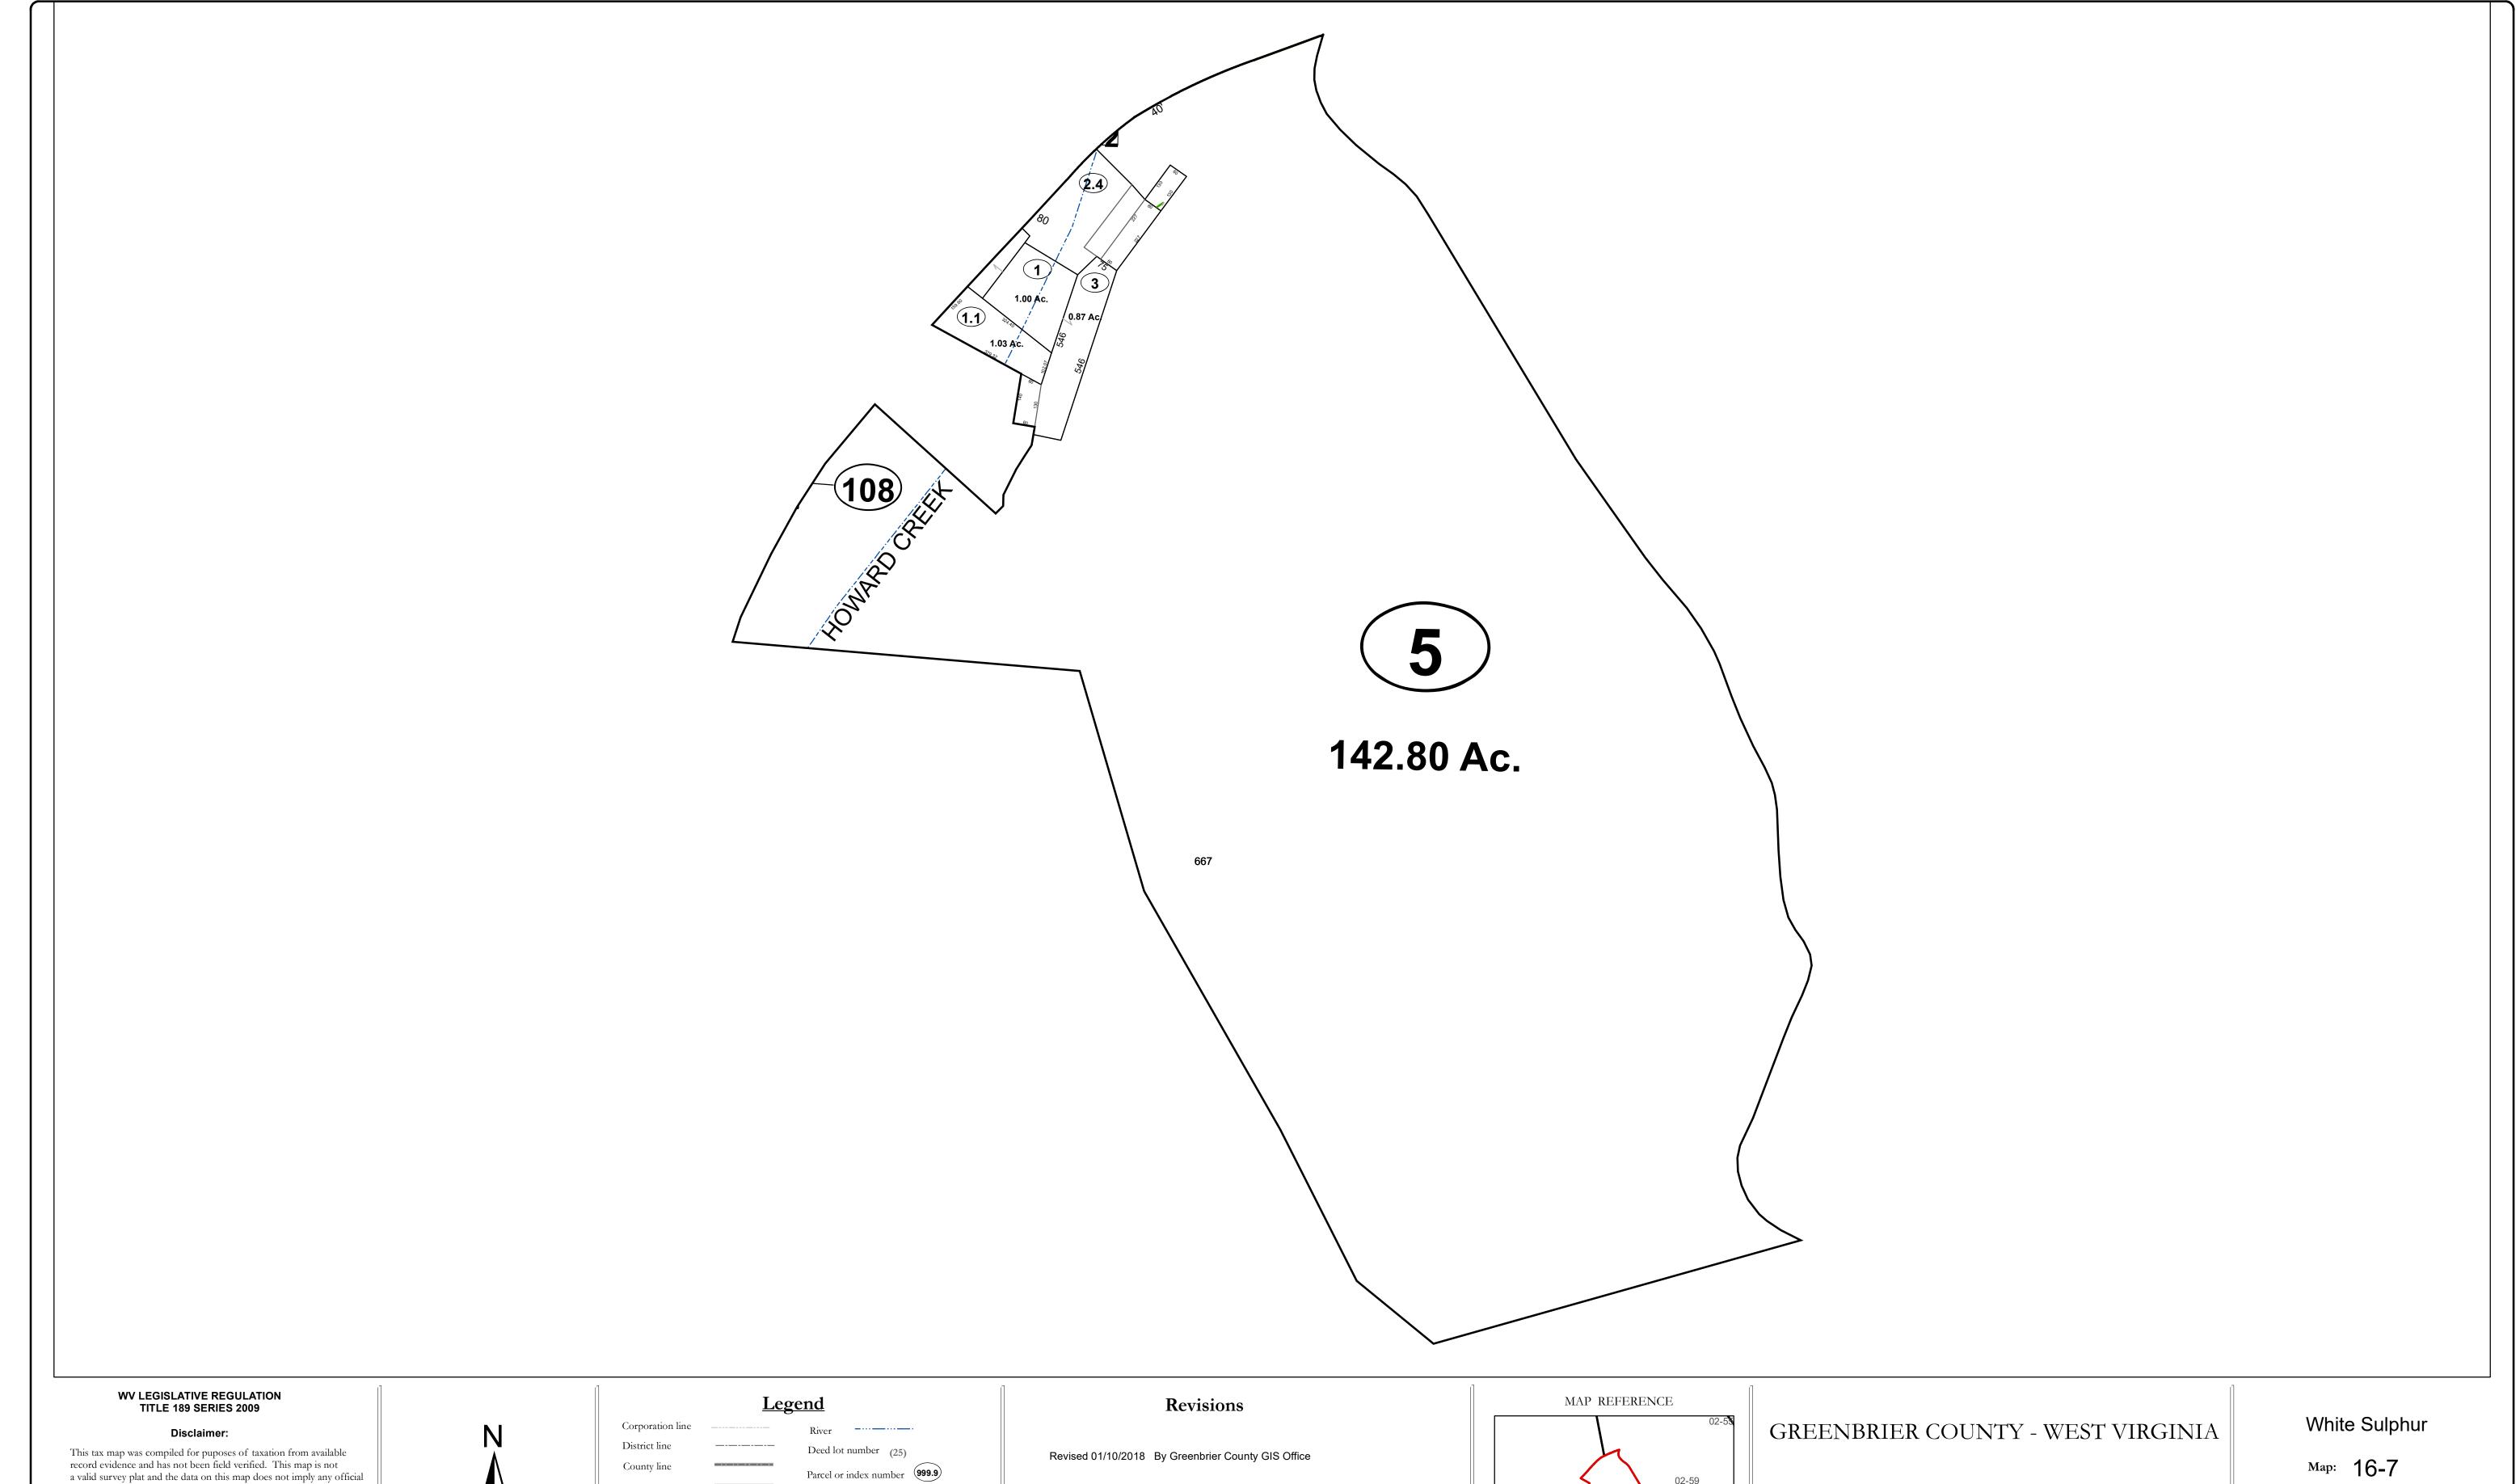

## State line Parcel acreage Property Line Right of Way Lot line Road Centerline

Office of Assessor

For Tax Purposes Only

Date: 1/8/2019

**SCALE:** 1 inch = 200 feet