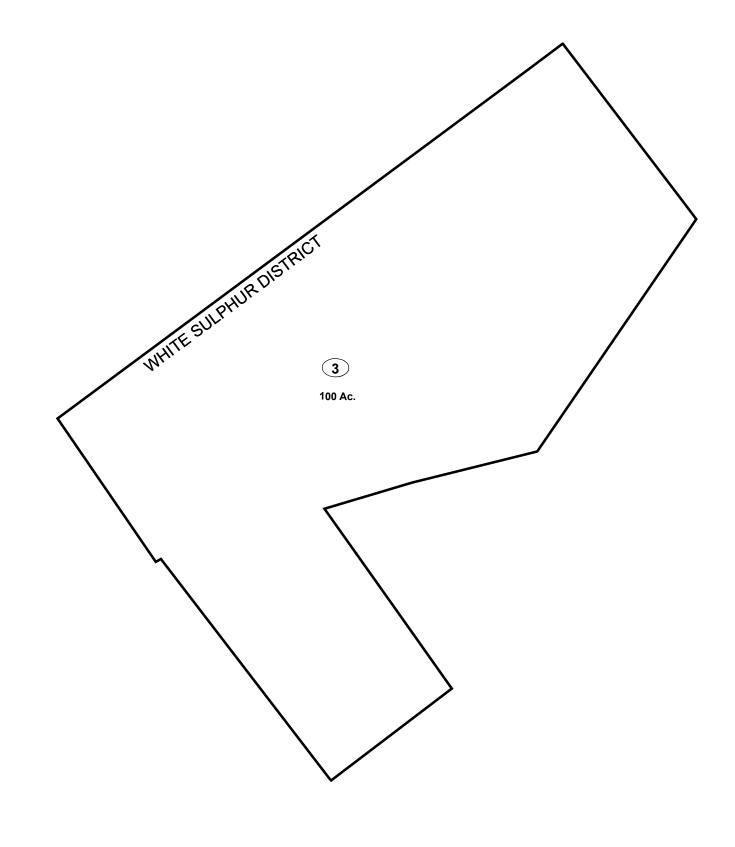

### <u>Legend</u> Corporation line River ----Deed lot number (25) District line County line Parcel or index number 999.9 State line Parcel acreage Property Line Right of Way Lot line Road Centerline