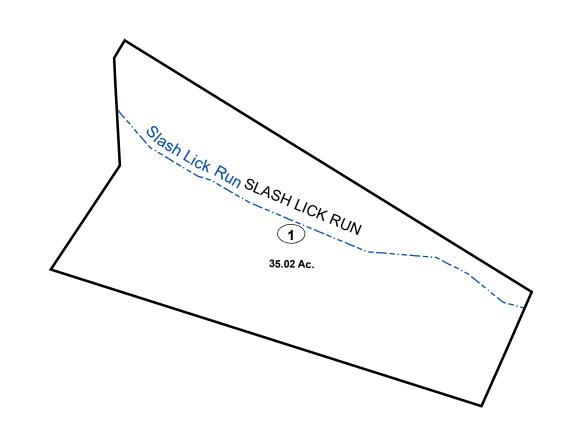

### <u>Legend</u> Corporation line River ----Deed lot number (25) District line County line Parcel or index number 999.9 State line Parcel acreage Property Line Right of Way Lot line Road Centerline