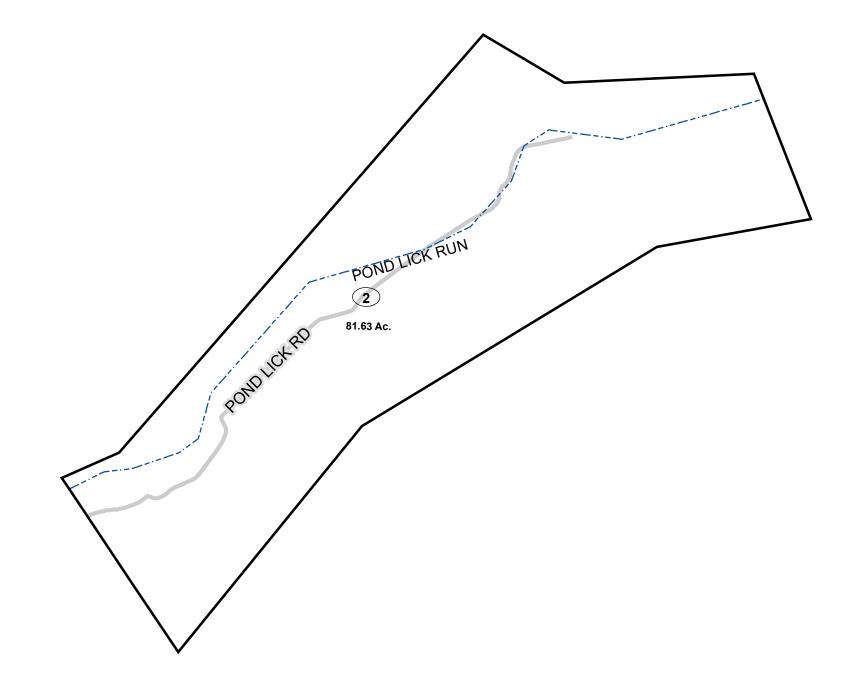

### <u>Legend</u> Corporation line River ----Deed lot number (25) District line County line Parcel or index number 999.9 State line Parcel acreage Property Line Right of Way Lot line Road Centerline