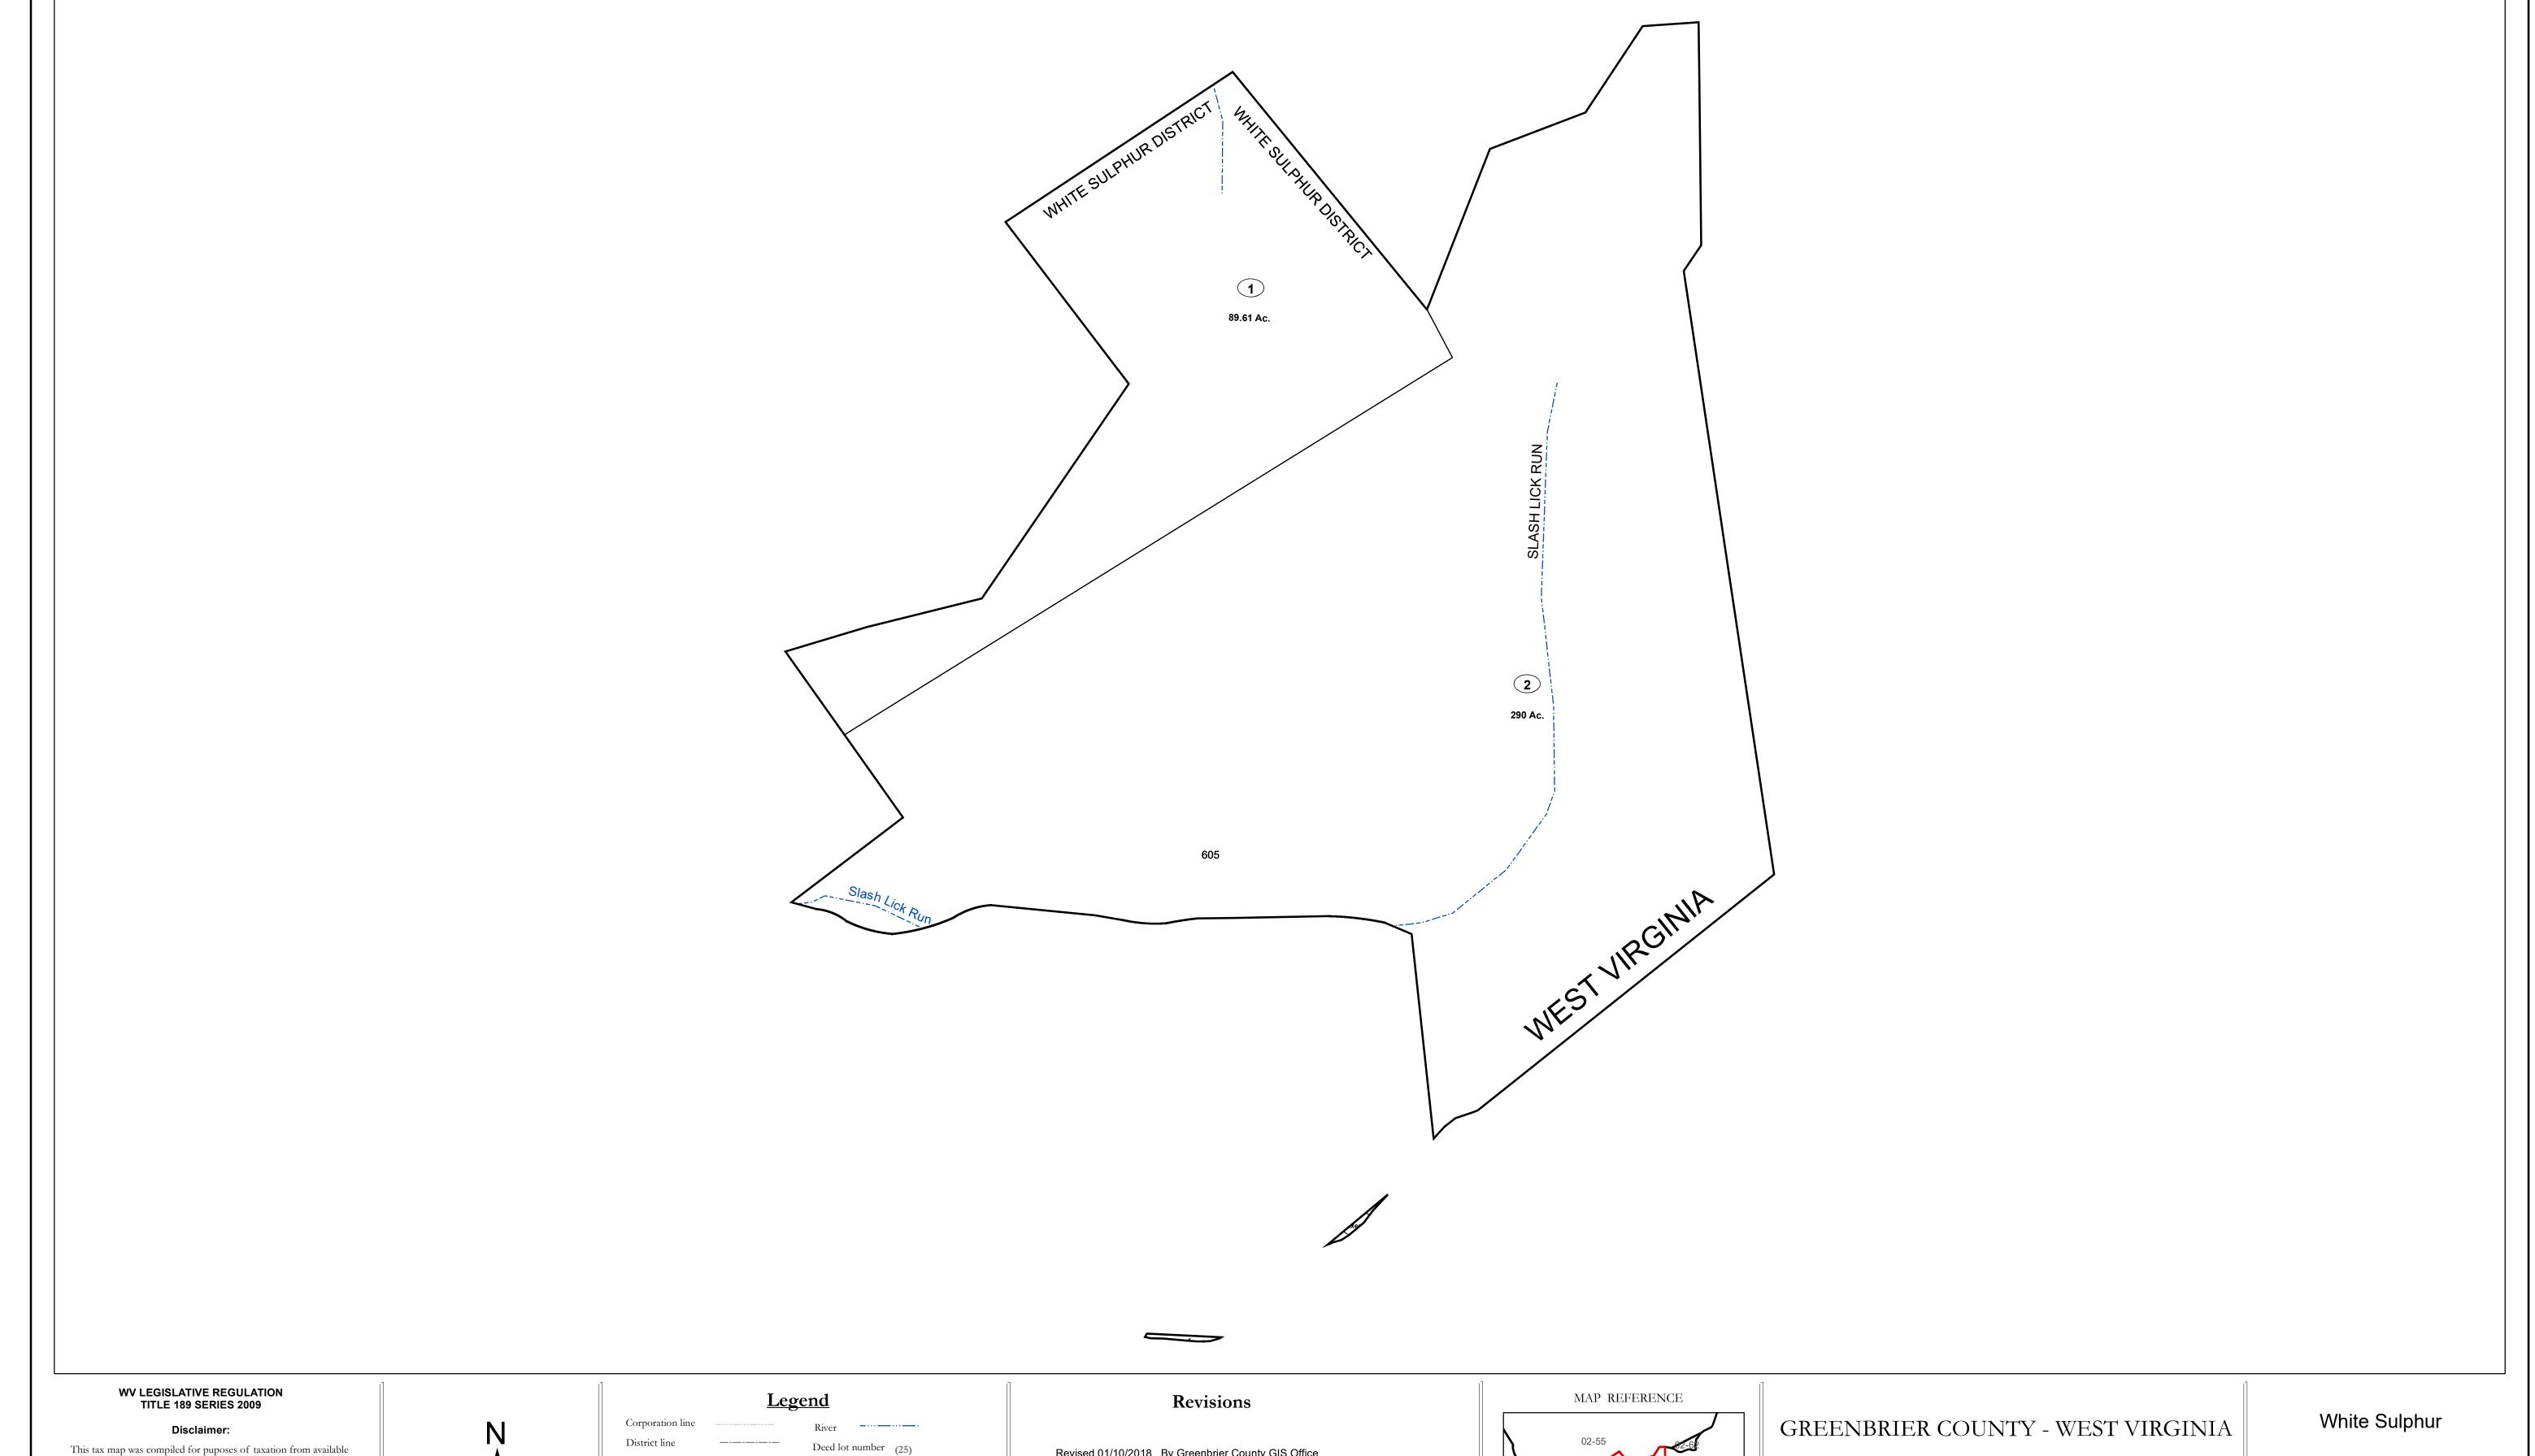

## Deed lot number (25) County line Parcel or index number 999.9 State line Parcel acreage Property Line Right of Way Lot line Road Centerline

Revised 01/10/2018 By Greenbrier County GIS Office

Office of Assessor

For Tax Purposes Only

Map: 16-13

Date: 1/8/2019

**SCALE:** 1 inch = 400 feet