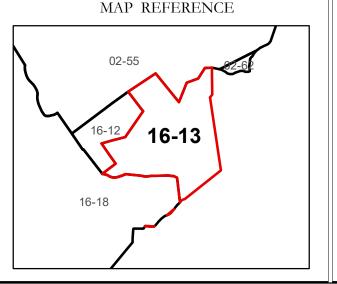

## Deed lot number (25) County line Parcel or index number 999.9 State line Parcel acreage Property Line Right of Way Lot line Road Centerline

Revised 01/10/2018 By Greenbrier County GIS Office

Office of Assessor

For Tax Purposes Only

Map: 16-13

Date: 1/8/2019

**SCALE:** 1 inch = 400 feet