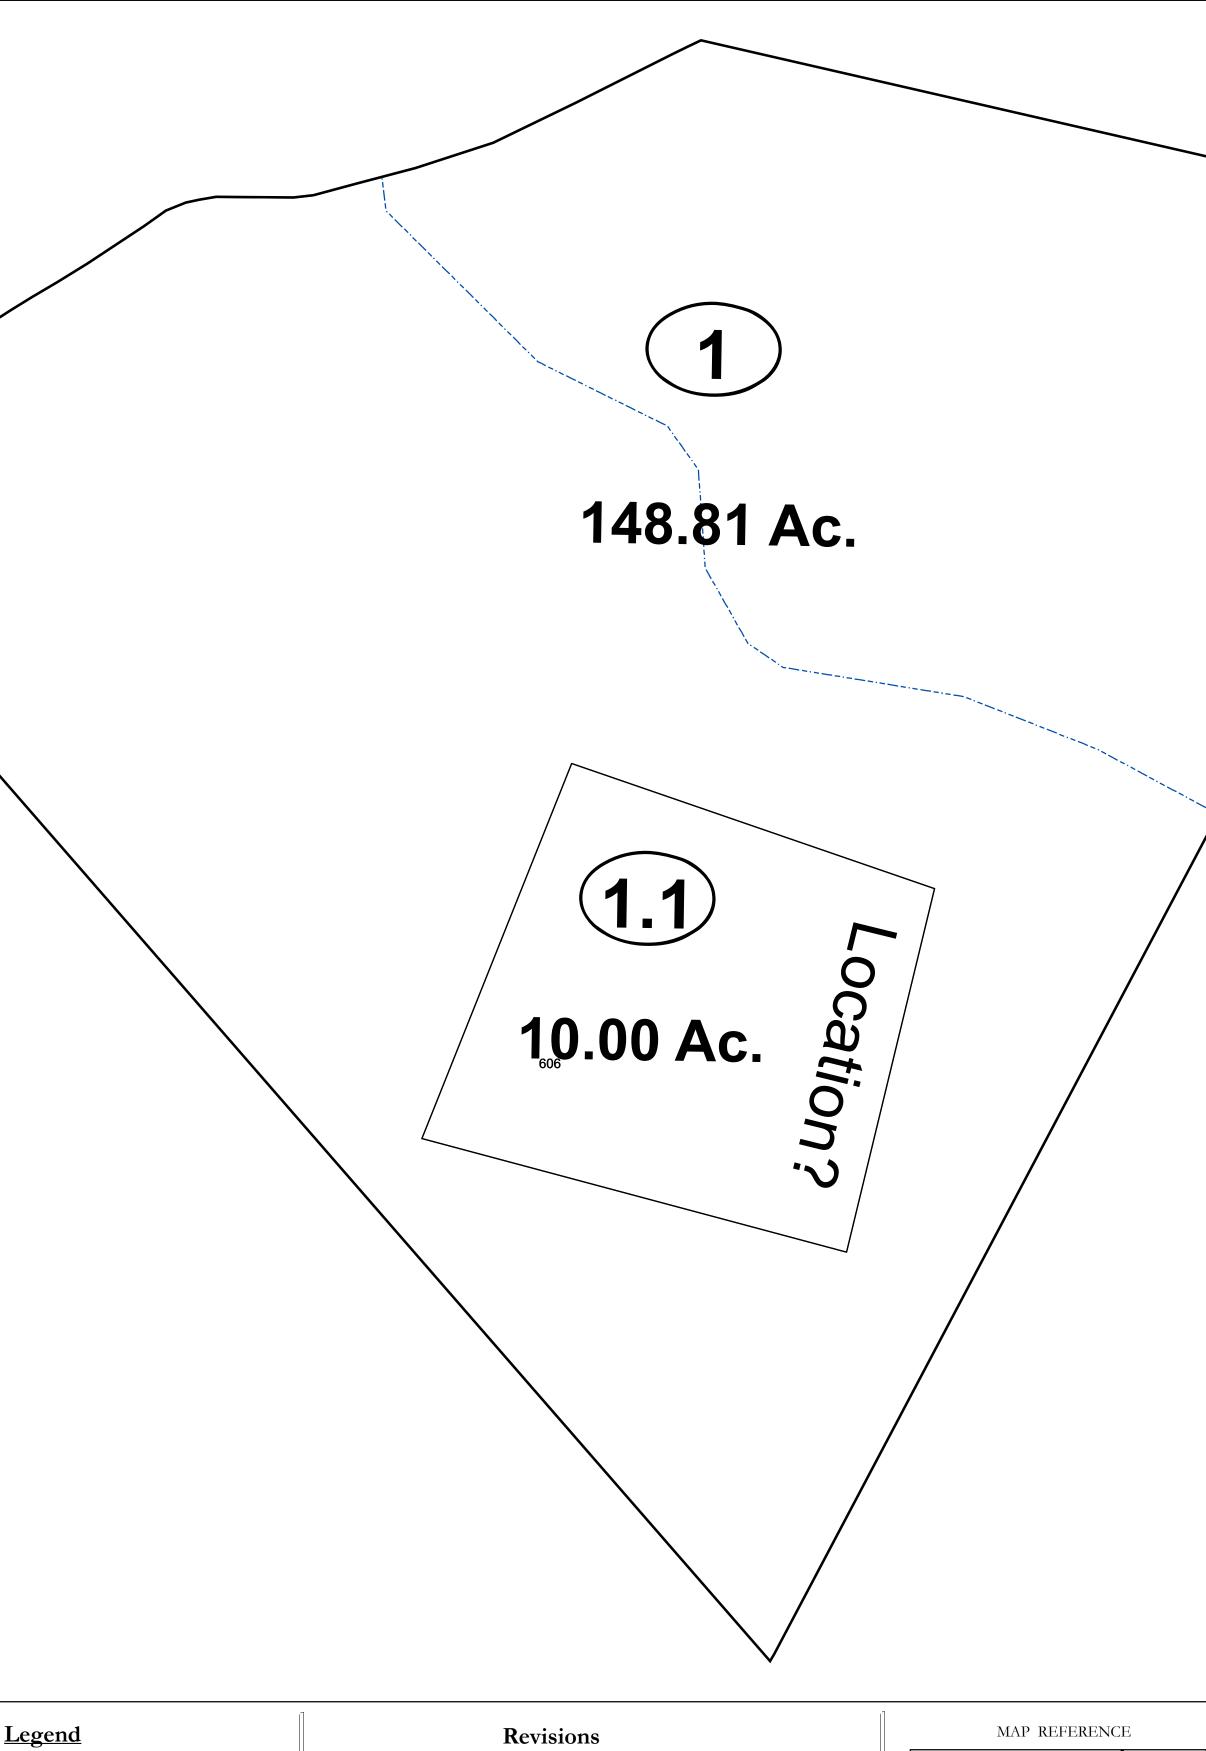

1.50° 0' 1

|                  | ] |
|------------------|---|
| Corporation line |   |
| District line    |   |
| County line      |   |
| State line       |   |
| Property Line    |   |
| Right of Way     |   |
| Railroad         |   |
| Lot line         |   |
| Road Centerline  |   |
|                  |   |

## GREENBRIER COUNTY - WEST VIRGINIA

Office of Assessor

For Tax Purposes Only

White Sulphur

Map: 16-14

Date: 1/8/2019

**SCALE:** 1 inch = 200 feet