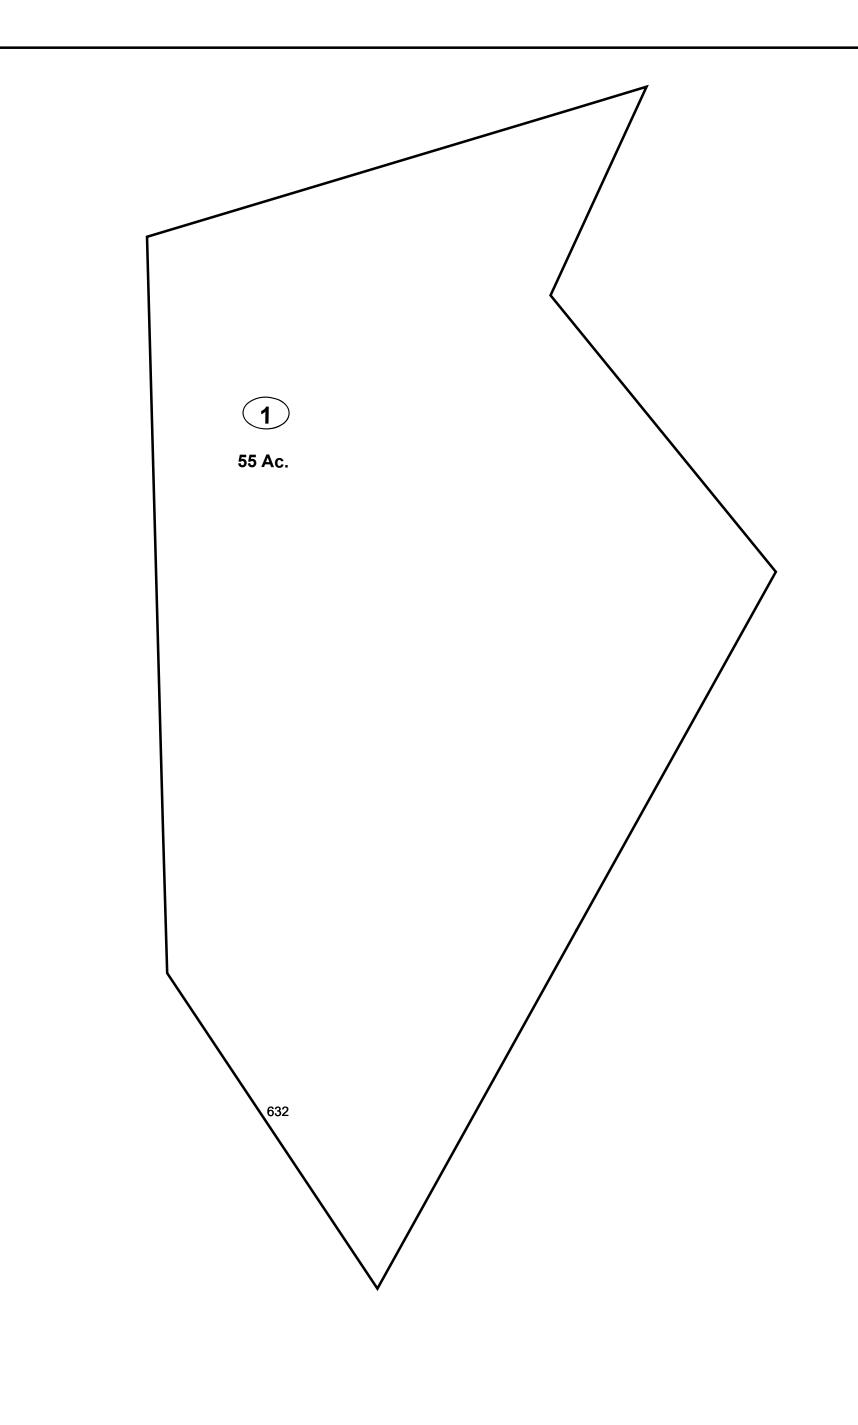

# Corporation line District line County line State line Property Line Right of Way Railroad Lot line Road Centerline River Deed lot number (25) Parcel or index number Parcel acreage 5.23 Ac Property Line Road Centerline

### GREENBRIER COUNTY - WEST VIRGINIA

Office of Assessor

For Tax Purposes Only

White Sulphur

Map: 16-24

Date: 1/8/2019

**SCALE:** 1 inch = 300 feet