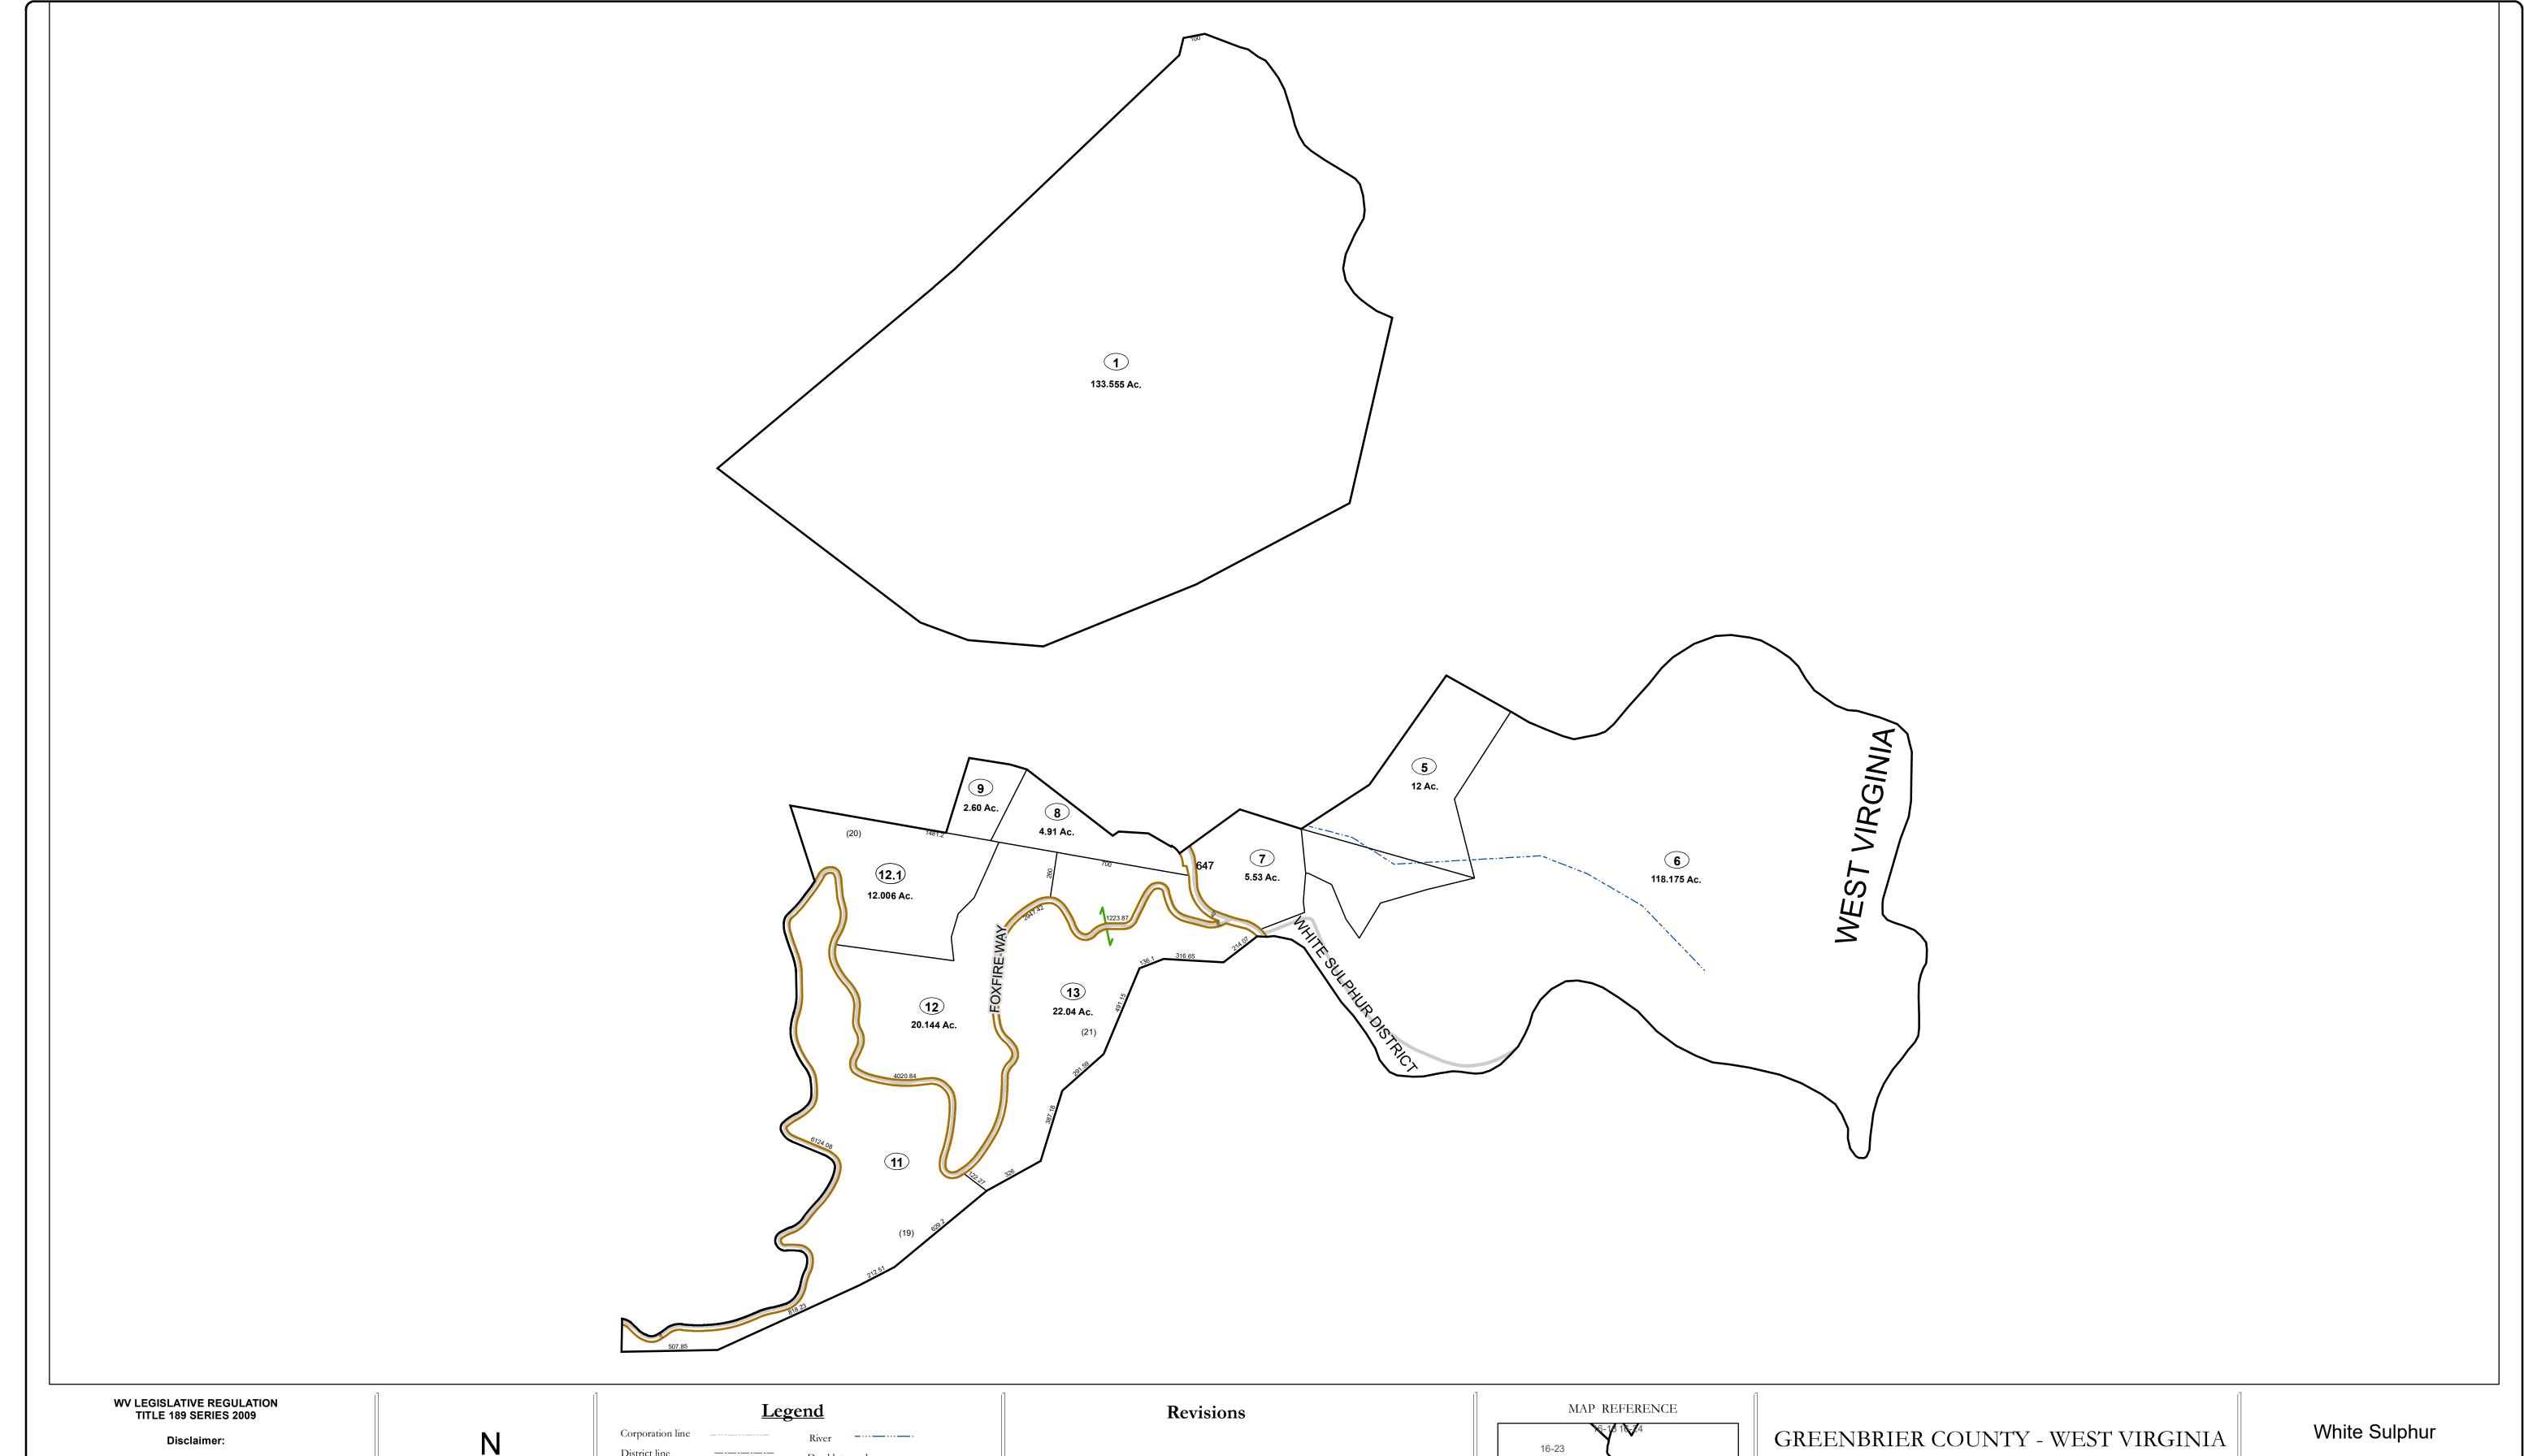

## Legend Corporation line District line County line State line Property Line Right of Way Railroad Lot line Road Centerline River Deed lot number (25) Parcel or index number Parcel acreage 5.23 Ac Parcel acreage

Revised 01/10/2018 By Greenbrier County GIS Office

Office of Assessor

For Tax Purposes Only

Map: 16-29

Date: 1/8/2019

**SCALE:** 1 inch = 400 feet