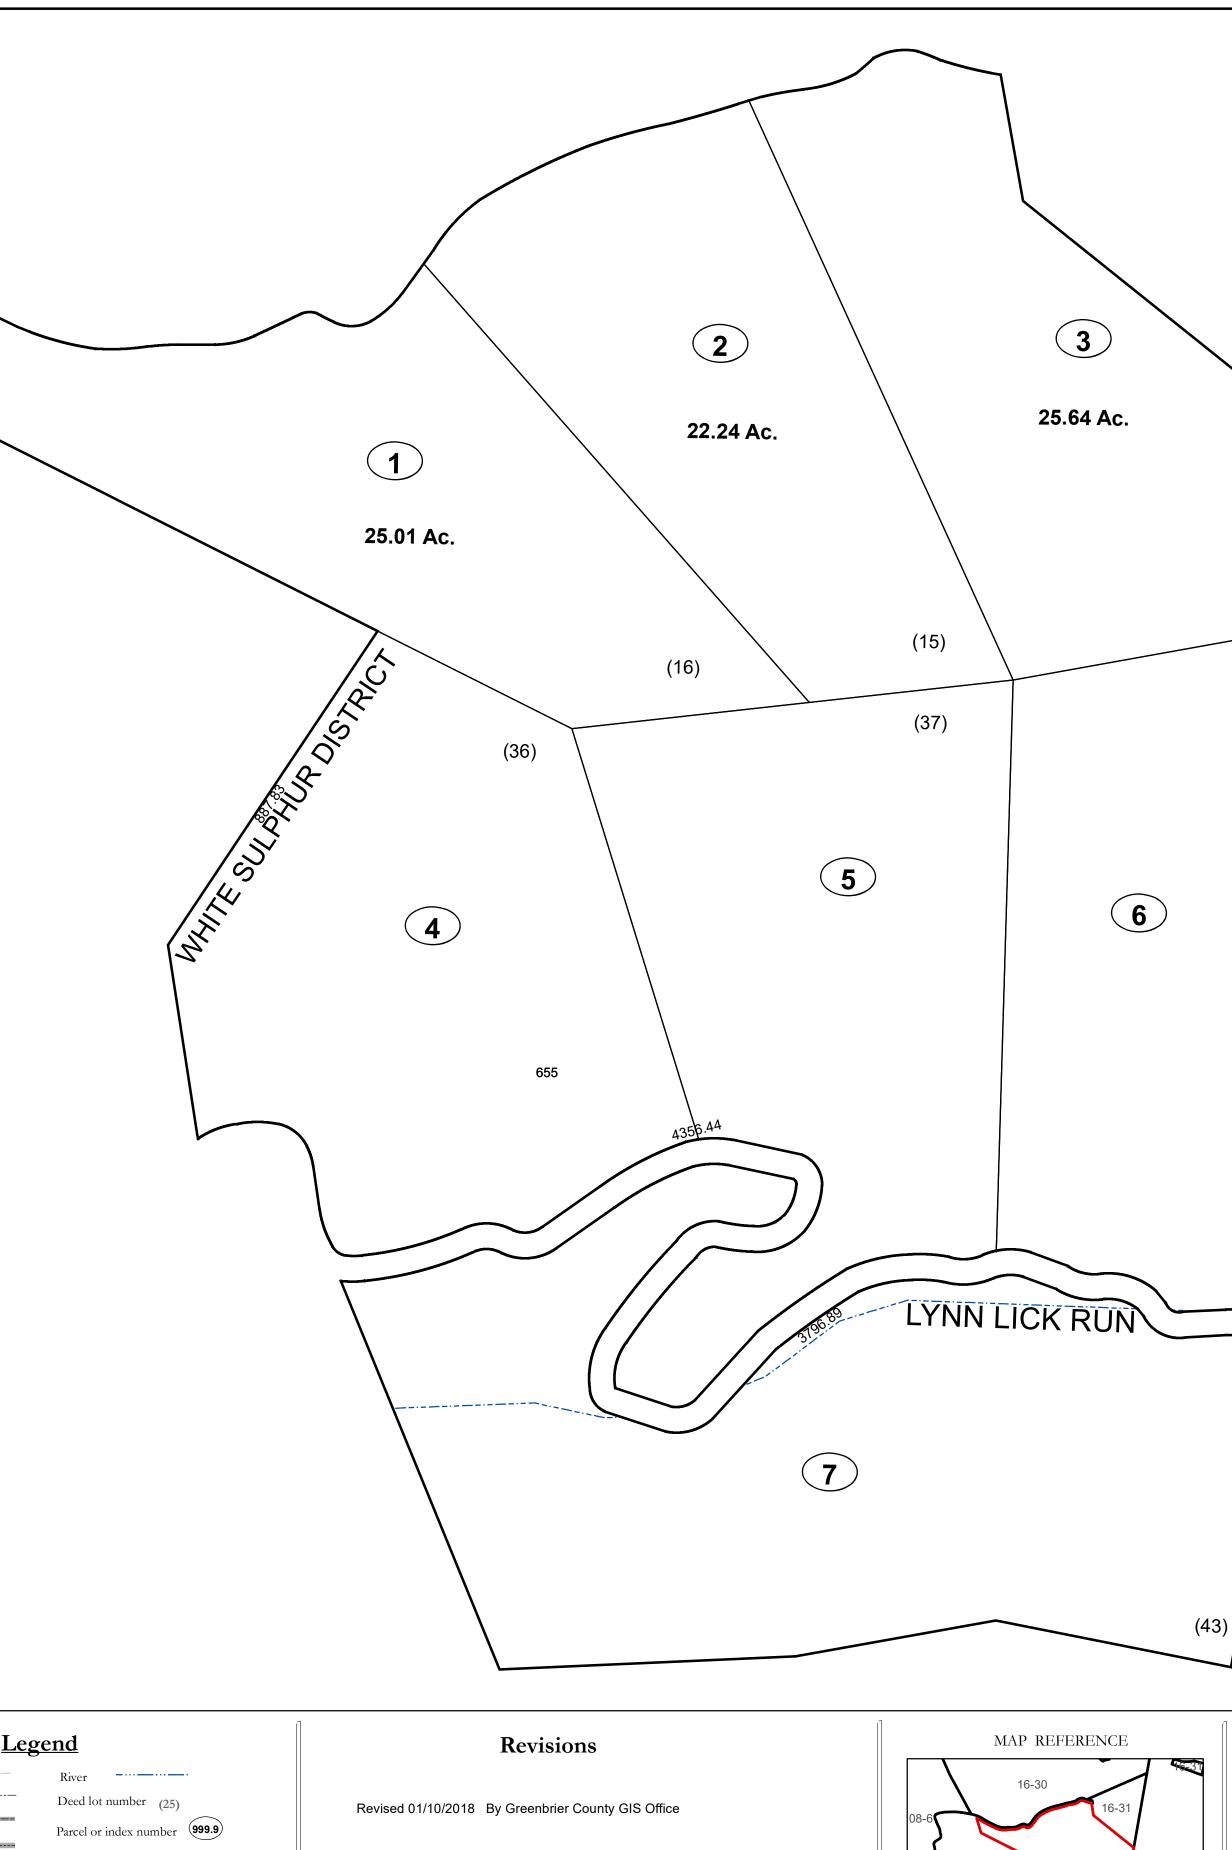

## White Sulphur

<sup>мар:</sup> 16-34

Date: 1/8/2019

**SCALE:** 1 inch = 200 feet