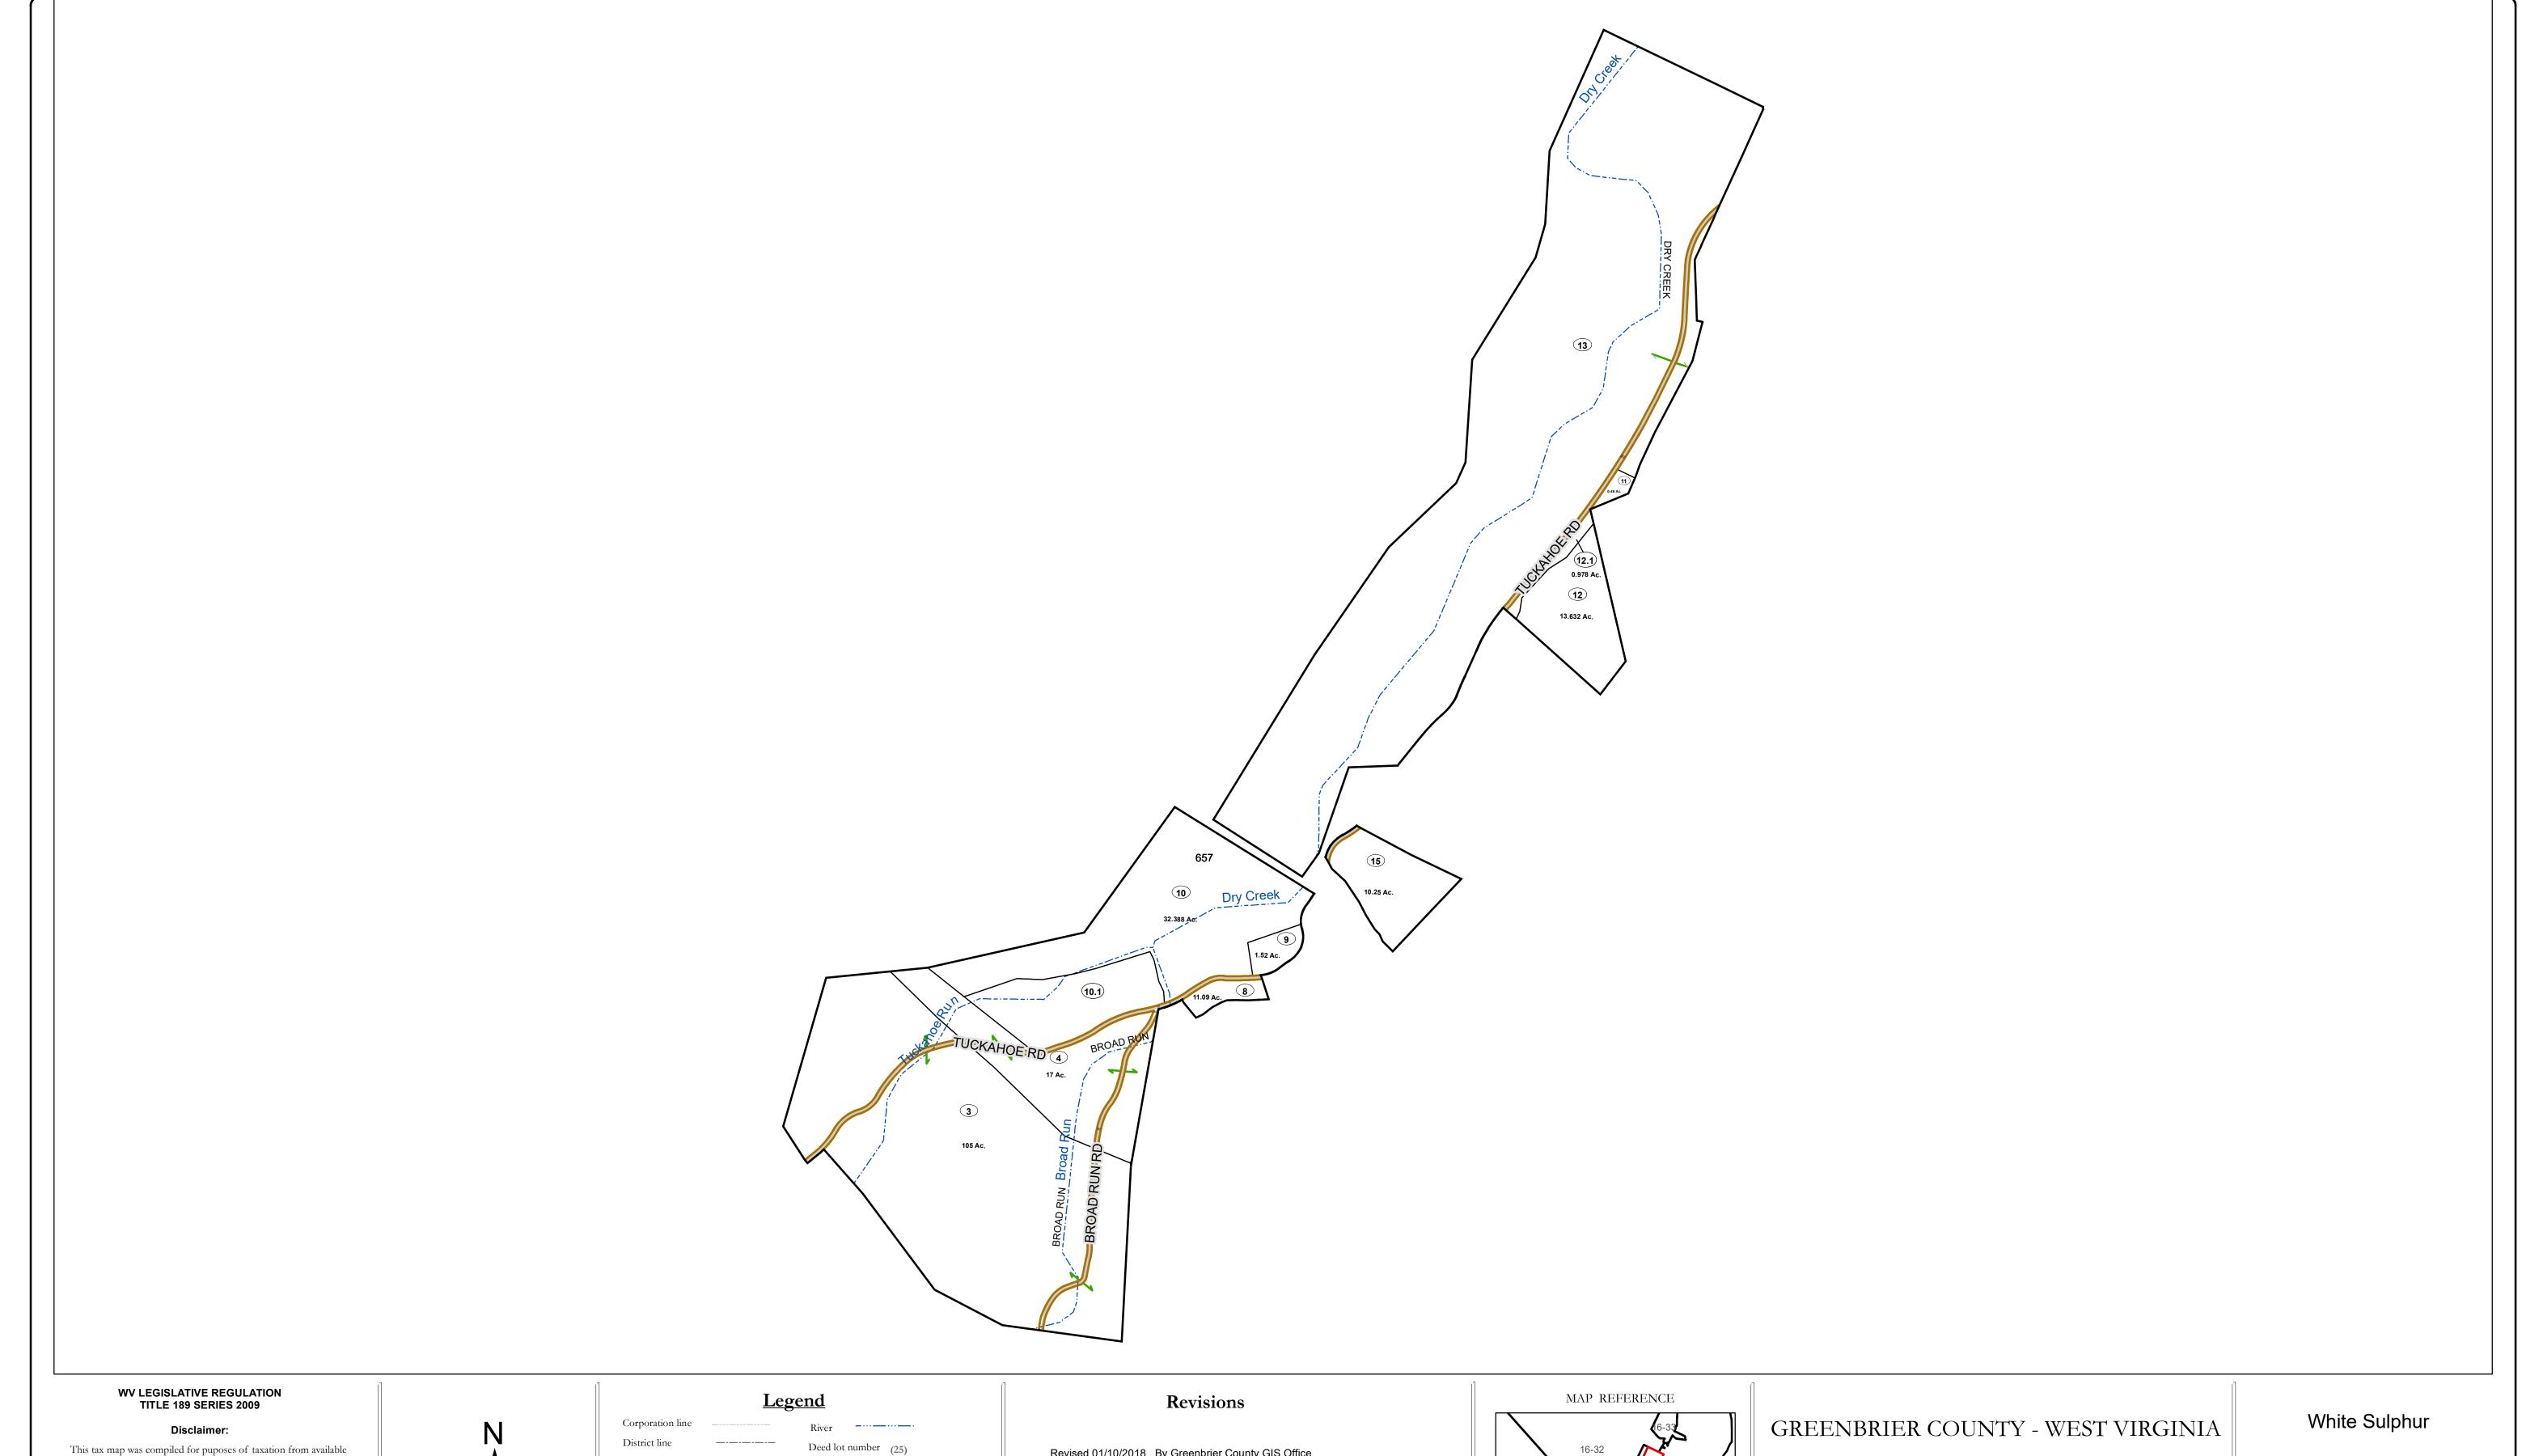

This tax map was compiled for puposes of taxation from available record evidence and has not been field verified. This map is not a valid survey plat and the data on this map does not imply any official status to such data. The State of West Vrginia and county assessor's office assume no liability that might result from the use of this map.

## Deed lot number (25) County line Parcel or index number 999.9 State line Parcel acreage Property Line Right of Way Lot line Road Centerline

Revised 01/10/2018 By Greenbrier County GIS Office

Office of Assessor

For Tax Purposes Only

Map: 16-36

Date: 1/8/2019

**SCALE:** 1 inch = 600 feet