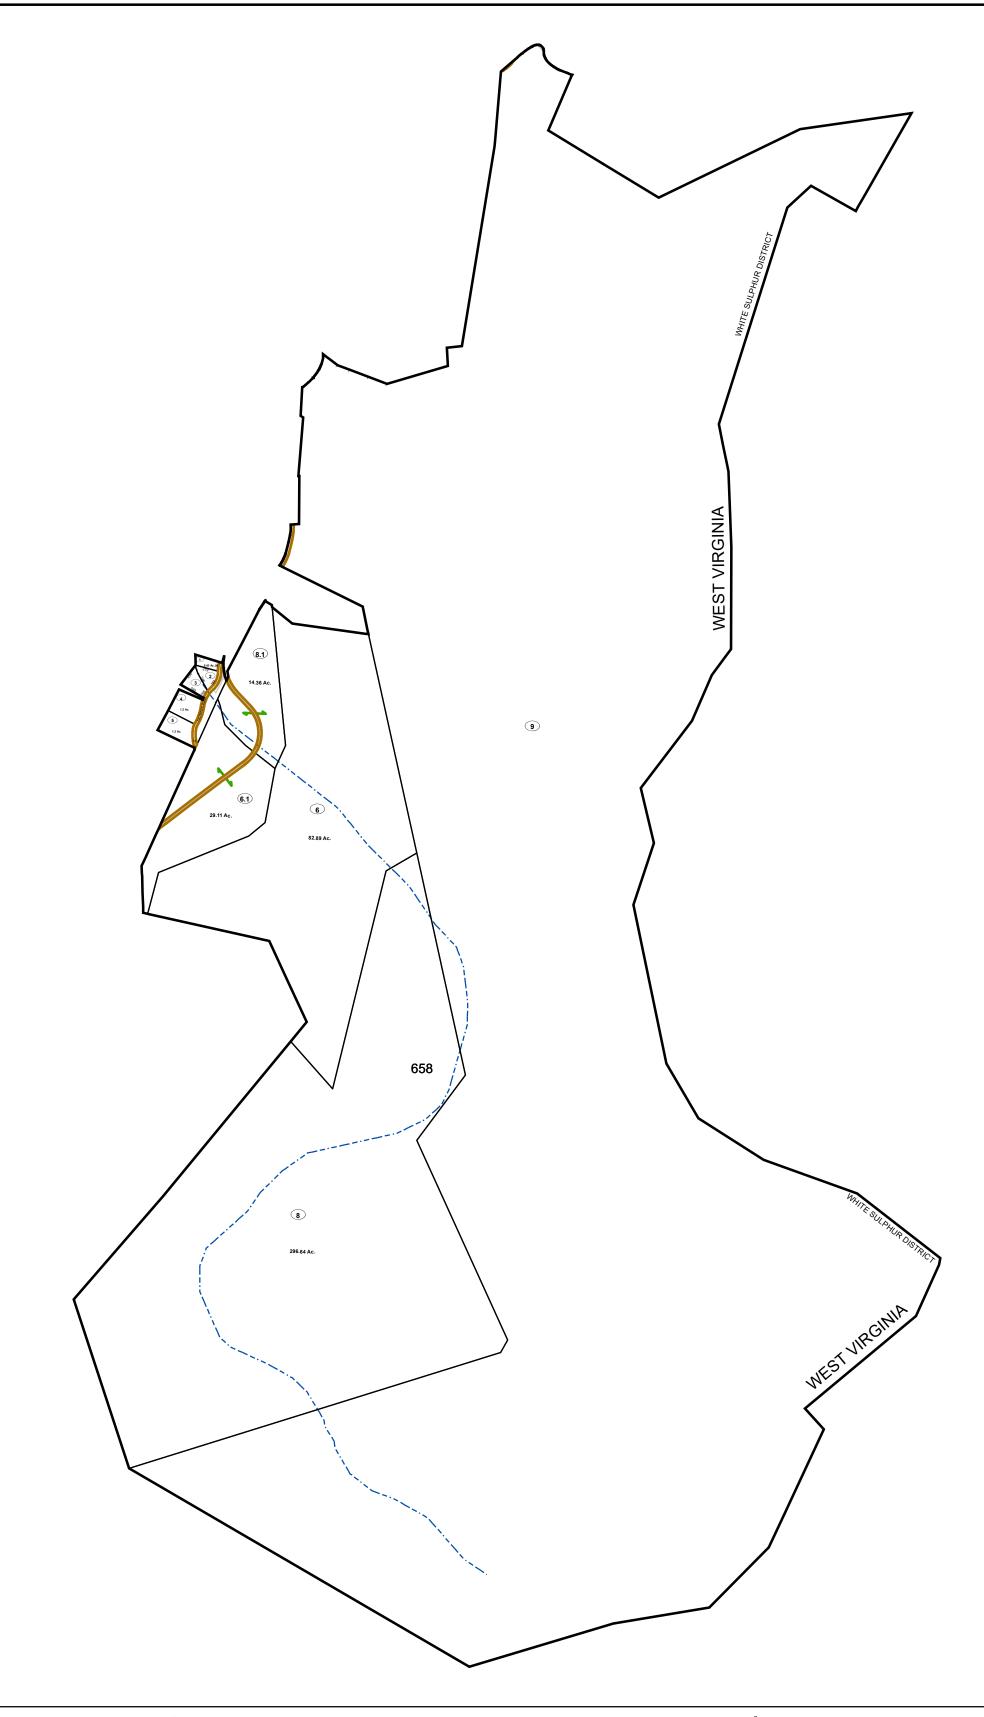

# GREENBRIER COUNTY - WEST VIRGINIA

Office of Assessor

For Tax Purposes Only

White Sulphur

Map: 16-37

Date: 1/8/2019

**SCALE:** 1 inch = 900 feet