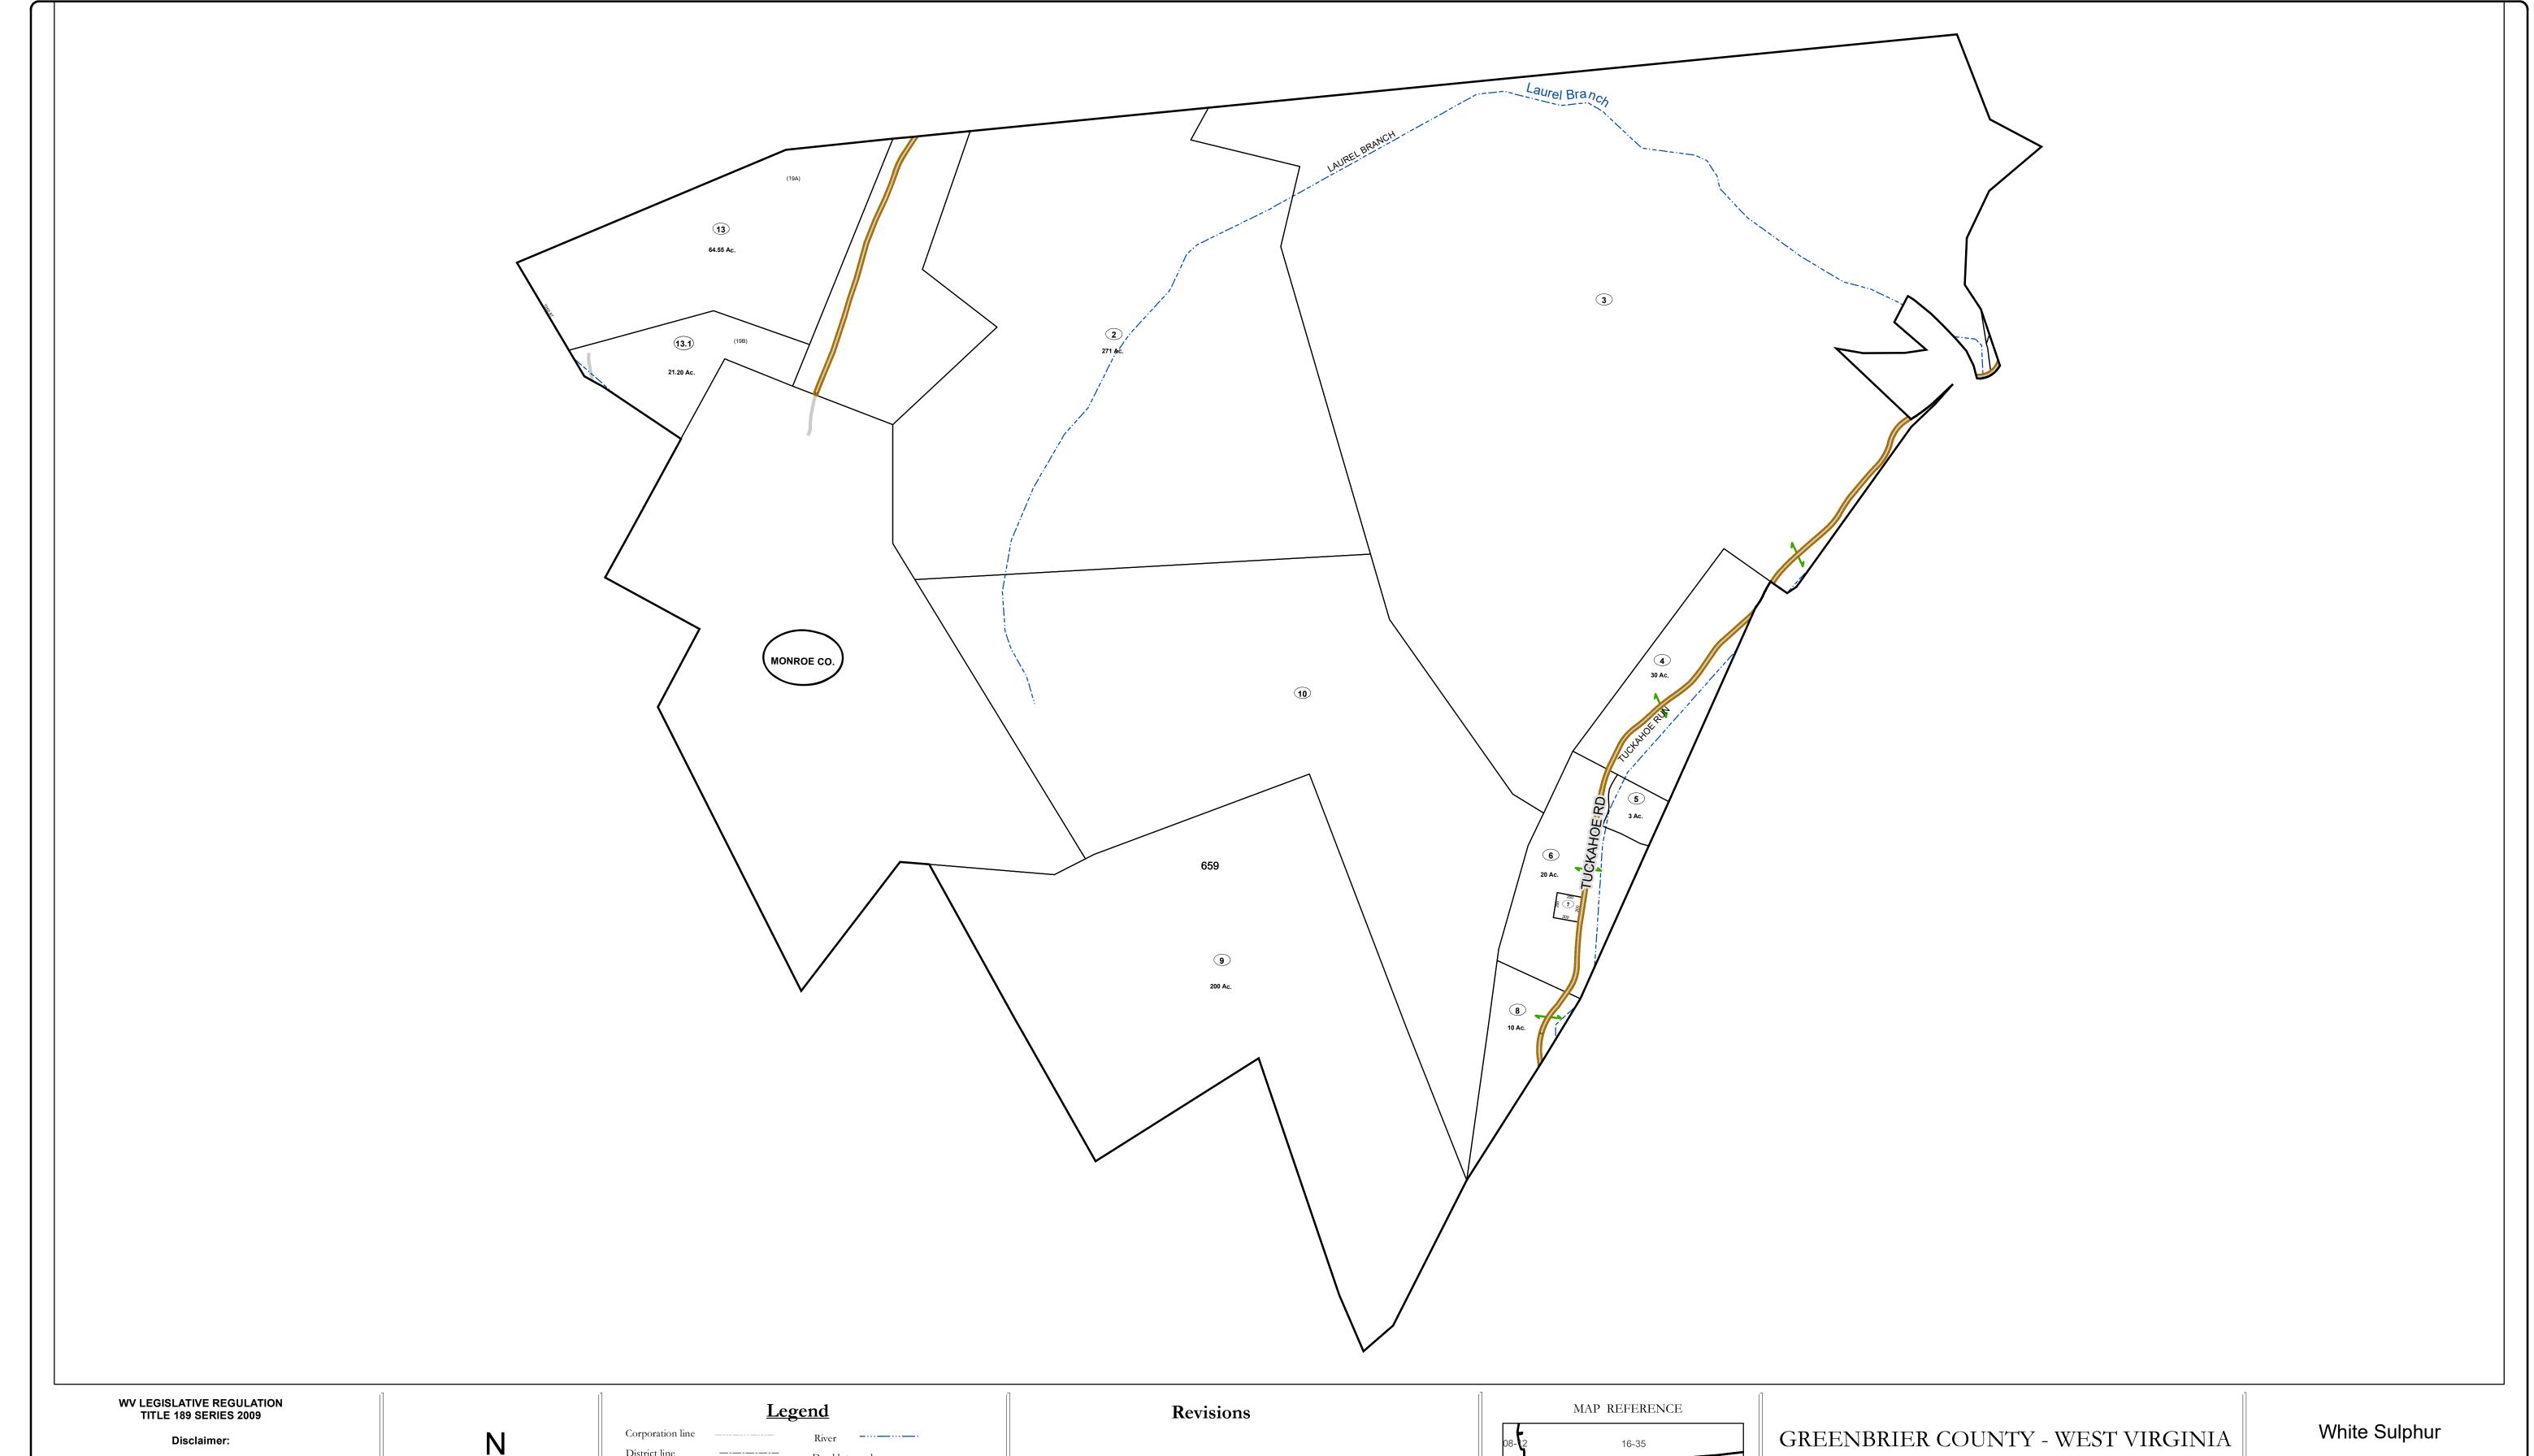

This tax map was compiled for puposes of taxation from available record evidence and has not been field verified. This map is not a valid survey plat and the data on this map does not imply any official status to such data. The State of West Vrginia and county assessor's office assume no liability that might result from the use of this map.

## District line County line State line Property Line Right of Way Lot line

## Deed lot number (25) Parcel or index number 999.9 Parcel acreage Road Centerline

## Revised 01/10/2018 By Greenbrier County GIS Office

Office of Assessor

For Tax Purposes Only

Map: 16-38

Date: 1/8/2019

**SCALE:** 1 inch = 600 feet