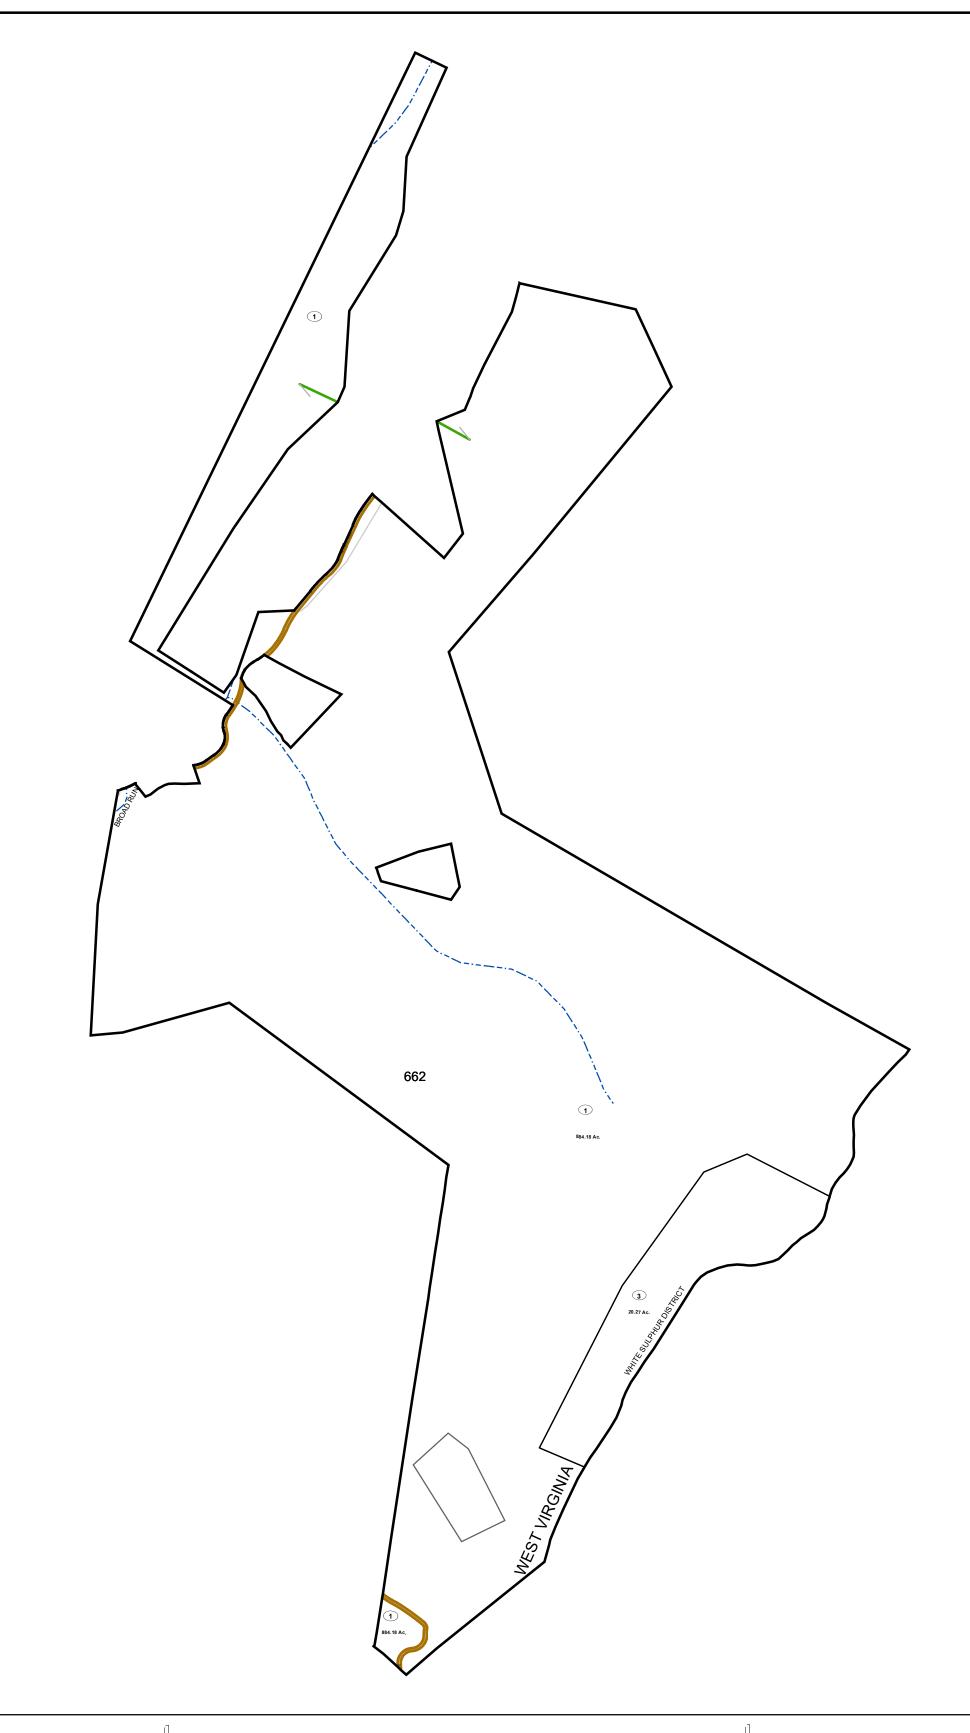

# GREENBRIER COUNTY - WEST VIRGINIA

Office of Assessor

For Tax Purposes Only

White Sulphur

Map: 16-40

Date: 1/8/2019

**SCALE:** 1 inch = 900 feet